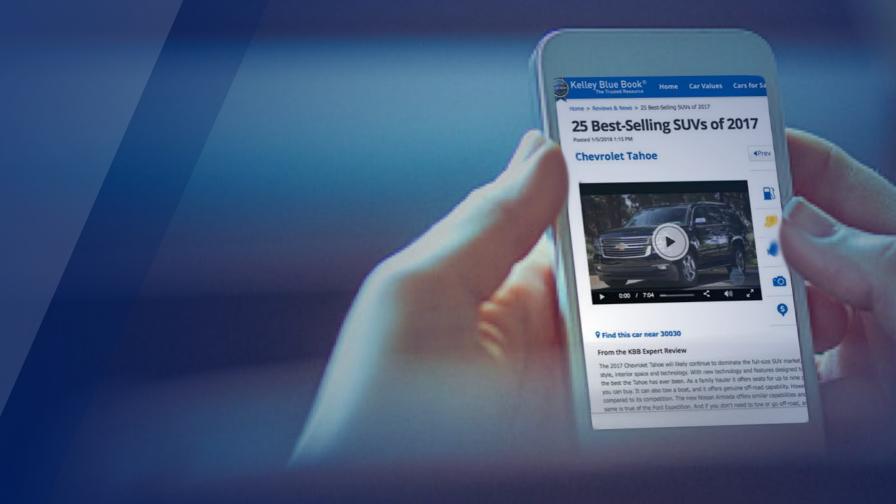

| \$57.5          |



#### Personalization

80%

are more likely to do business with a company if it offers a personalized experience

SOURCE: Epsilon Research "The power of me: The impact of personalization on marketing performance."

49%

of consumers said they've purchased a product after receiving a personalized recommendation

SOURCE: 2017 State of Personalization Report

22%

are satisfied with the level of personalization they receive

SOURCE: 2017 State of Personalization Report



#### Stated Preferences

**Behavioral Actions** 

Predictive Experiences







#### Personalization #2



Google Autotrader (A)



Kelley Blue Book

### Athens Chevrolet





Autotrader (1)

July 4th Sales Event



Shop All Specials

back, there's a special for you.









Let's Chat







## What are we waiting for?

#### What are we waiting for?

are happy with the car buying experience today

## Shoppers EXPECT this NOW!

# 2028 Adult 18-34 Population by Ethnicity



87%

appreciate businesses that **communicate** with them **in Spanish** 

SOURCE: Kantar Futures, 2017 - Base: A18+

88%

say companies that make sincere efforts to be part of, or invest in, their community deserve their **loyalty** 

SOURCE: Kantar Futures, 2017 - Base: A18+

+37%

Hispanic new vehicle projected spending growth 2016 – 2021 vs. +22% non-Hispanic

20%

more brand engagement with