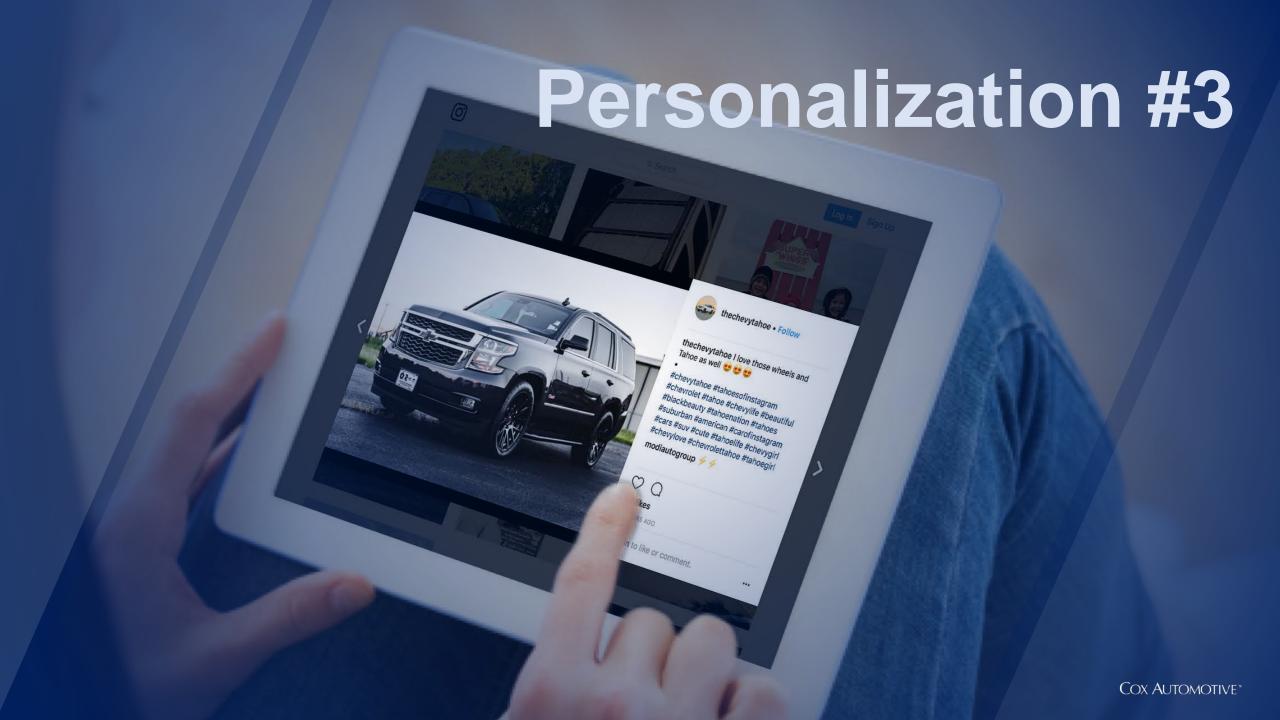

| \$57.5          |



#### Personalization

80%

are more likely to do business with a company if it offers a personalized experience

SOURCE: Epsilon Research "The power of me: The impact of personalization on marketing performance."

49%

of consumers said they've purchased a product after receiving a personalized recommendation

SOURCE: 2017 State of Personalization Report

22%

are satisfied with the level of personalization they receive

SOURCE: 2017 State of Personalization Report



#### Stated Preferences

**Behavioral Actions** 

Predictive Experiences







#### Personalization #2



Google Autotrader (A)



Kelley Blue Book

### Athens Chevrolet





Autotrader (1)

July 4th Sales Event



Shop All Specials

back, there's a special for you.









Let's Chat







## What are we waiting for?

#### What are we waiting for?

are happy with the car buying experience today

## Shoppers EXPECT this NOW!

# 2028 Adult 18-34 Population by Ethnicity



87%

appreciate businesses that **communicate** with them **in Spanish** 

SOURCE: Kantar Futures, 2017 - Base: A18+

88%

say companies that make sincere efforts to be part of, or invest in, their community deserve their **loyalty** 

SOURCE: Kantar Futures, 2017 - Base: A18+

+37%

Hispanic new vehicle projected spending growth 2016 – 2021 vs. +22% non-Hispanic

20%

more brand engagement with targeted Spanish language a