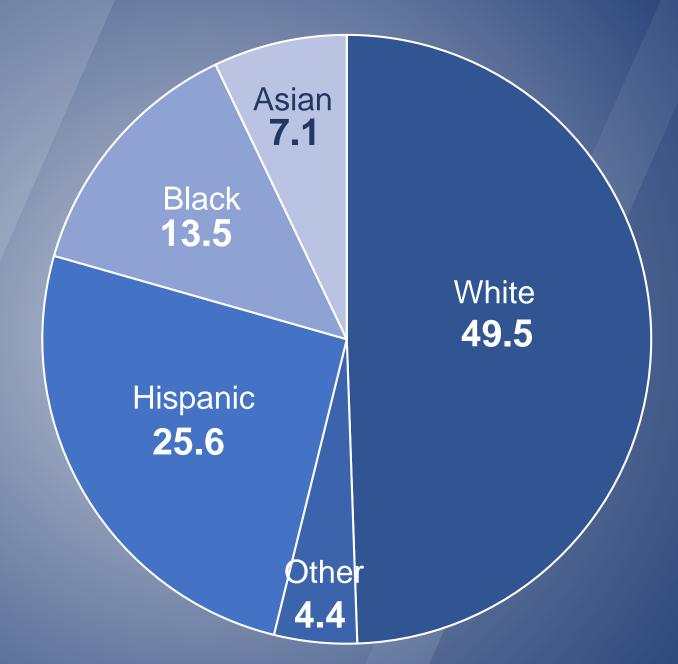

# 2028 Adult 18-34 Population by Ethnicity

87%

appreciate businesses that **communicate** with them **in Spanish** 

SOURCE: Kantar Futures, 2017 - Base: A18+

88%

say companies that make sincere efforts to be part of, or invest in, their community deserve their **loyalty** 