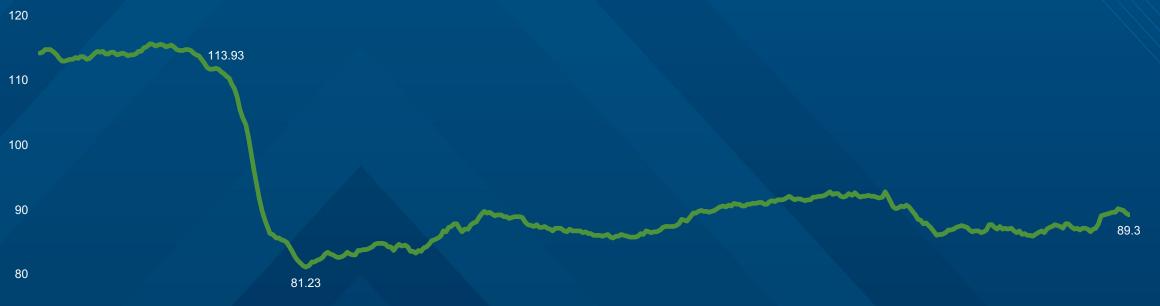

### CONSUMER SENTIMENT DECLINED LAST WEEK

Morning Consult's Index of Consumer Sentiment on Monday was down 21.2% since February 29

ICS Value (7-Day Average)