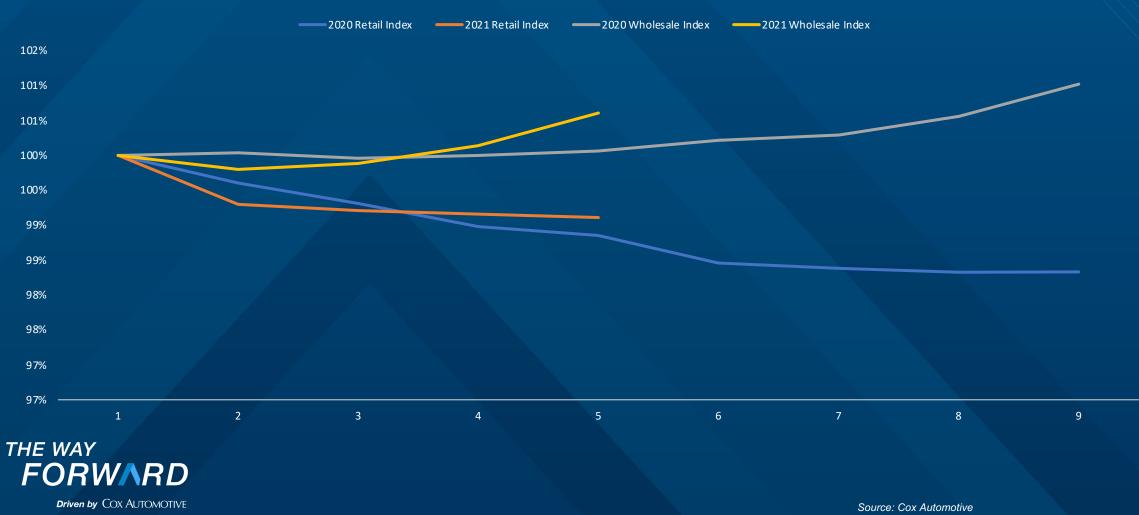

### WHOLESALE USED PRICES UP AGAIN LAST WEEK

MY 2018 Retail and Wholesale Price Index