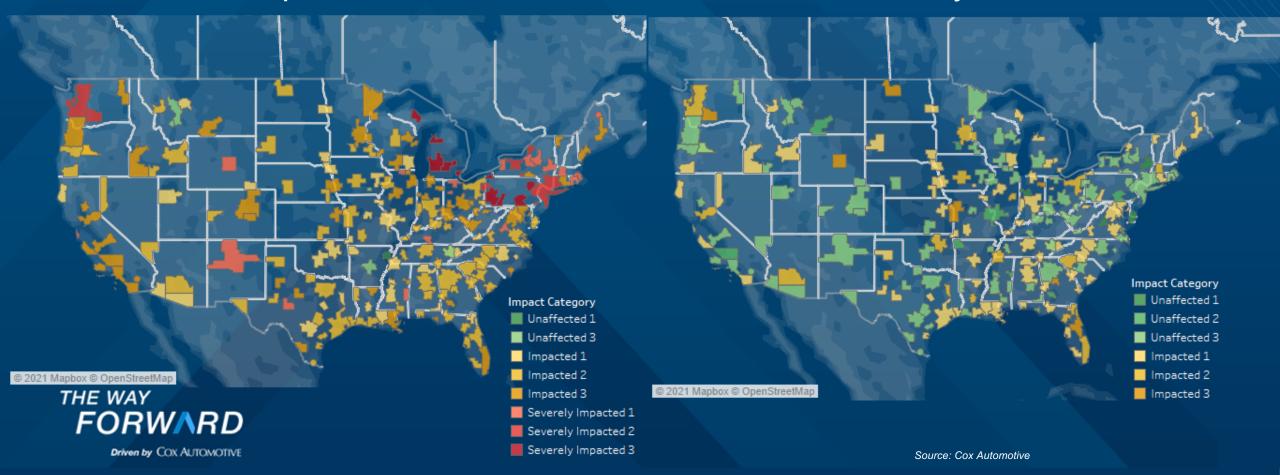

### SALES IMPACT VARIES BY DMA AS EVIDENCED BY UNIQUE CREDIT APPS

April 5<sup>th</sup>

January 31<sup>st</sup>