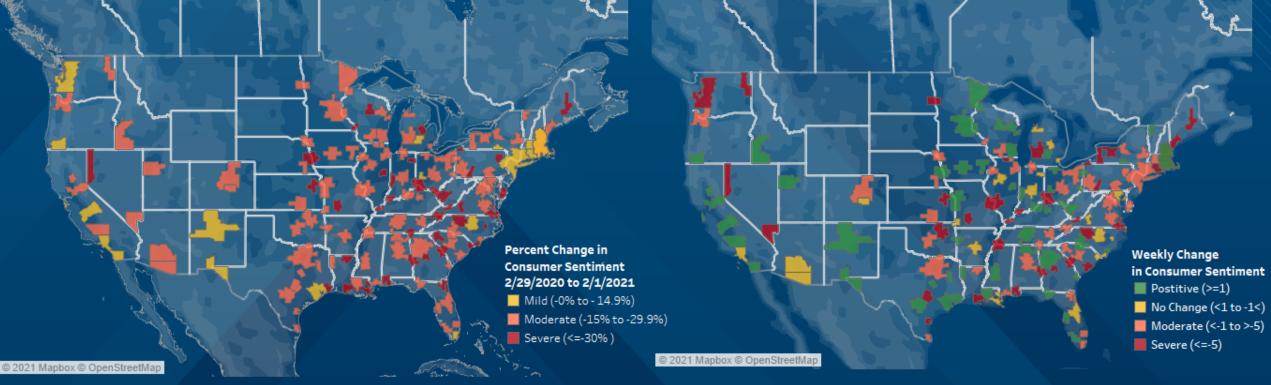

### CONSUMER SENTIMENT DECLINED LAST WEEK

Morning Consult's Index of Consumer Sentiment on Monday was down 21.2% since February 29

ICS Value (7-Day Average)

### CONSUMER SENTIMENT DECLINES IN MORE MARKETS

#### Since February 29<sup>th</sup>

Since January 25<sup>th</sup>