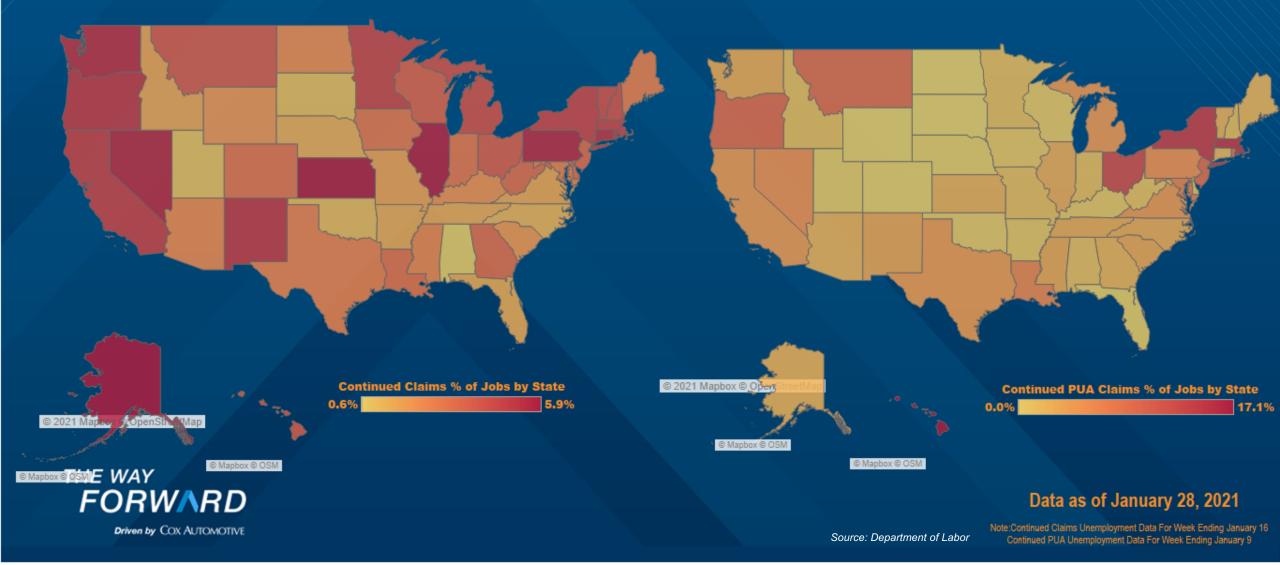

February 02, 2021

## COVID-19 AUTO MARKET UPDATE

### THE WAY FORWARD

Driven by COX AUTOMOTIVE

#### Jonathan Smoke

Chief Economist, Cox Automotive

COX AUTOMOTIVE

### COVID-19 LOCAL IMPACT ASSESSMENT



### **CONTINUING CLAIMS AT 4.8 MILLION NATIONALLY**



### BUSINESS RECOVERY ESTIMATES DOWN LAST WEEK

Moody's-CNN Business Back-To-Normal Index (February 29 = 100)

Data as of February 1, 2021



### CONSUMER SENTIMENT DECLINED LAST WEEK

Morning Consult's Index of Consumer Sentiment on Monday was down 21.2% since February 29

ICS Value (7-Day Average)







### CONSUMER SENTIMENT DECLINES IN MORE MARKETS

#### Since February 29<sup>th</sup>

Since January 25<sup>th</sup>





### RETAIL SALES ESTIMATES

Driven by COX AUTOMOTIVE

Y/Y % Change in Retail Sales by Week in Weeks 2-10 20.0% 15.0% 10.0% 5.0% 0.0% -5.0% -10.0% -15.0% -20.0% Week 2 Week 3 Week4 Week 5 Week 6 Week 7 Week 8 Week 9 Week 10 THE WAY **FORWARD** 

Source: Cox Automotive

### ZERO PERCENT FINANCING UP TO START THE YEAR



Driven by COX AUTOMOTIVE

### WHOLESALE USED PRIC