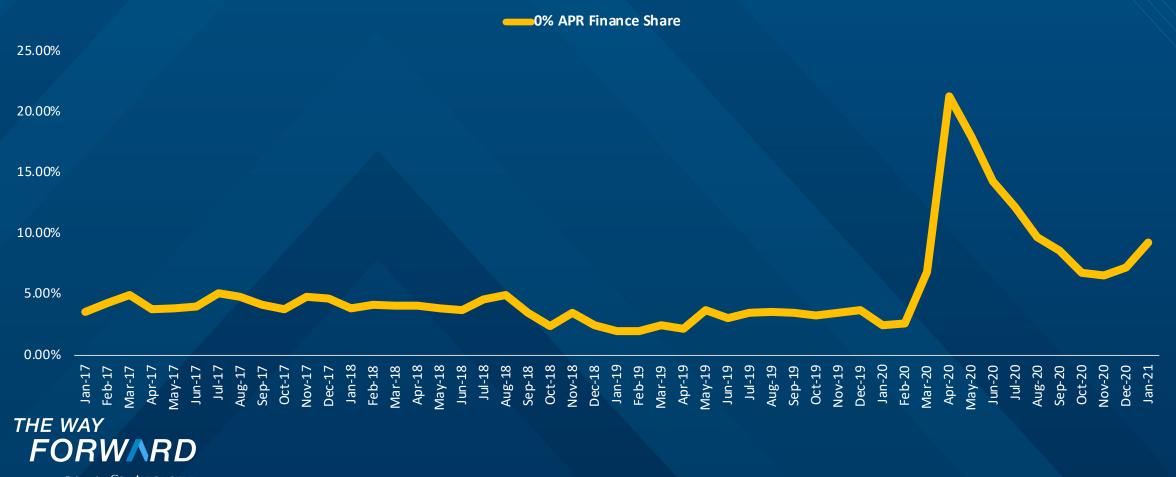

# **CONTINUING CLAIMS AT 4.8 MILLION NATIONALLY**



### BUSINESS RECOVERY ESTIMATES DOWN LAST WEEK

Moody's-CNN Business Back-To-Normal Index (February 29 = 100)

Data as of February 1, 2021



### CONSUMER SENTIMENT DECLINED LAST WEEK

Morning Consult's Index of Consumer Sentiment on Monday was down 21.2% since February 29

ICS Value (7-Day Average)







### CONSUMER SENTIMENT DECLINES IN MORE MARKETS

#### Since February 29<sup>th</sup>

Since January 25<sup>th</sup>





### RETAIL SALES ESTIMATES

Driven by COX AUTOMOTIVE

Y/Y % Change in Retail Sales by Week in Weeks 2-10 20.0% 15.0% 10.0% 5.0% 0.0% -5.0% -10.0% -15.0% -20.0% Week 2 Week 3 Week4 Week 5 Week 6 Week 7 Week 8 Week 9 Week 10 THE WAY **FORWARD** 

Source: Cox Automotive

### ZERO PERCENT FINANCING UP TO START THE YEAR



Driven by COX AUTOMOTIVE

### WHOLESALE USED PRICES UP AGAIN LAST WEEK

MY 2018 Retail and Wholesale Price Index



### SALES IMPACT VARIES BY DMA AS EVIDENCED BY UNIQUE CREDIT APPS

April 5<sup>th</sup>

January 31<sup>st</sup>



### COX AUTOMOTIVE LEADING INDICATORS

- Leads on Autotrader were up 11% y/y in January and on Kelley Blue Book up 47%; the trend for Autotrader improved slightly last week but the trend on KBB declined
- Vehicle form submissions on Dealer.com remain up y/y, but submissions on new vehicles lost some momentum over the weekend
- **Dealertrack** unique credit applications on same-store basis were down 17% y/y last week, which was a decline from the prior week
- Xtime saw an 14% decline y/y last week in consumers having their cars serviced, which was a declining t