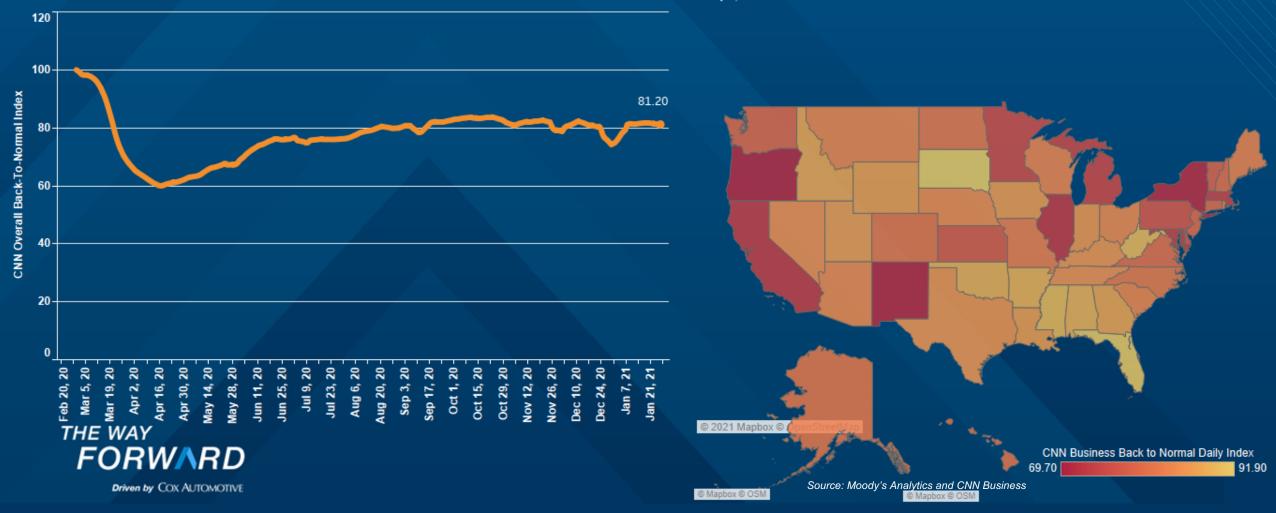

### BUSINESS RECOVERY ESTIMATES DOWN LAST WEEK

Moody's-CNN Business Back-To-Normal Index (February 29 = 100)

Data as of February 1, 2021