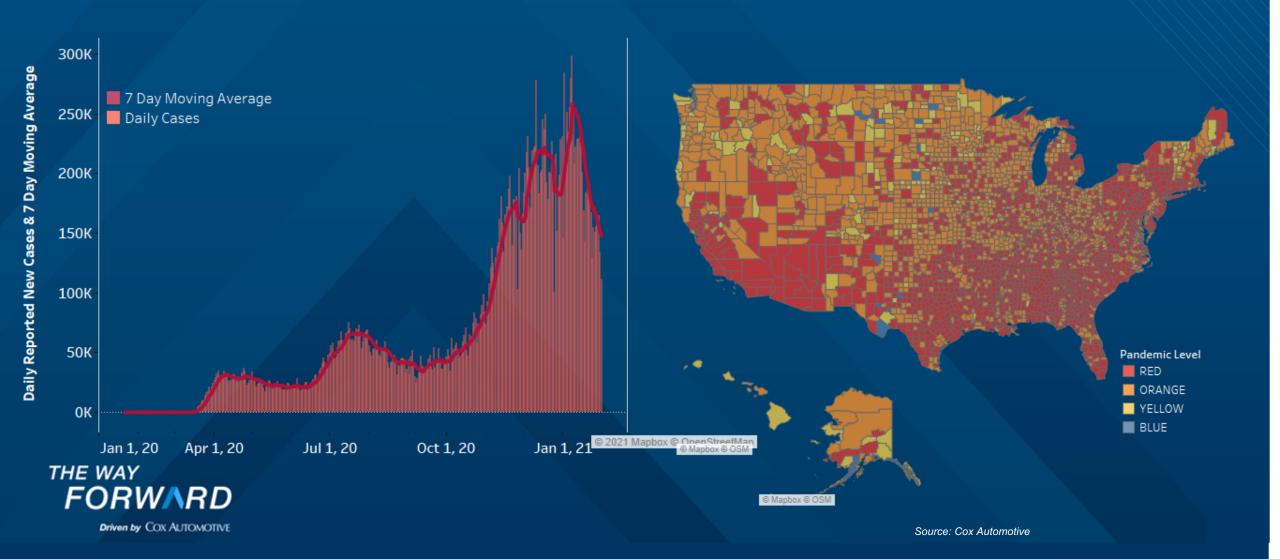

February 02, 2021

## COVID-19 AUTO MARKET UPDATE

### THE WAY FORWARD

Driven by COX AUTOMOTIVE

#### Jonathan Smoke

Chief Economist, Cox Automotive

COX AUTOMOTIVE

### COVID-19 LOCAL IMPACT ASSESSMENT



### **CONTINUING CLAIMS AT 4.8 MILLION NATIONALLY**



### BUSINESS RECOVERY ESTIMATES DOWN LAST WEEK

Moody's-CNN Business Back-To-Normal Index (February 29 = 100)

Data as of February 1, 2021



### CONSUMER SENTIMENT DECLINED LAST WEEK

Morning Consult's Index of Consumer Sentiment on Monday was down 21.2% since February 29

ICS Value (7-Day Average)







### CONSUMER SENTIMENT DECLINES IN MORE MARKETS

#### Since February 29<sup>th</sup>

Since January 25<sup>th</sup>





### RETAIL SALES ESTIMATES

Driven by COX AUTOMOTIVE

Y/Y % Change in Retail Sales by Week in Weeks 2-10 20.0% 15.0% 10.0% 5.0% 0.0% -5.0% -10.0% -15.0% -20.0% Week 2 Week 3 Week4 Week 5 Week 6 Week 7 Week 8 Week 9 Week 10 THE WAY **FORWARD** 

Source: Cox Automotive

### ZERO PERCENT FINANCING UP TO START THE YE