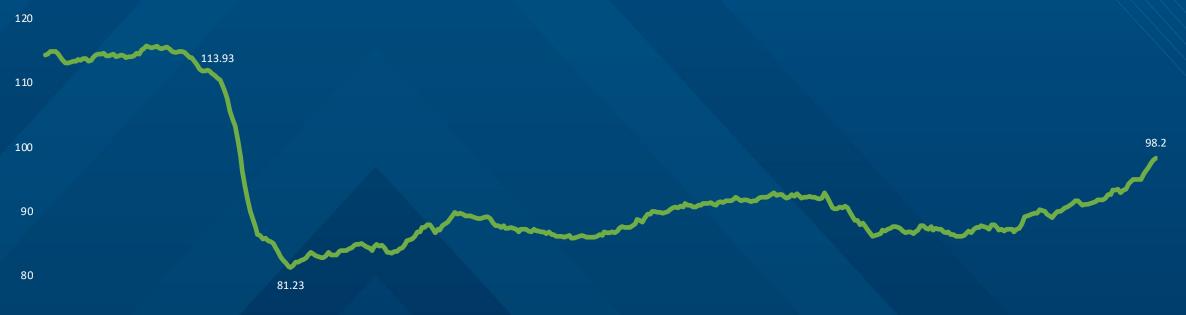

### CONSUMER SENTIMENT IMPROVED LAST WEEK

Morning Consult's Index of Consumer Sentiment on Monday was down 13.3% since February 29, 2020

ICS Value (7-Day Average)

### <sup>70</sup> MORNING CONSULT