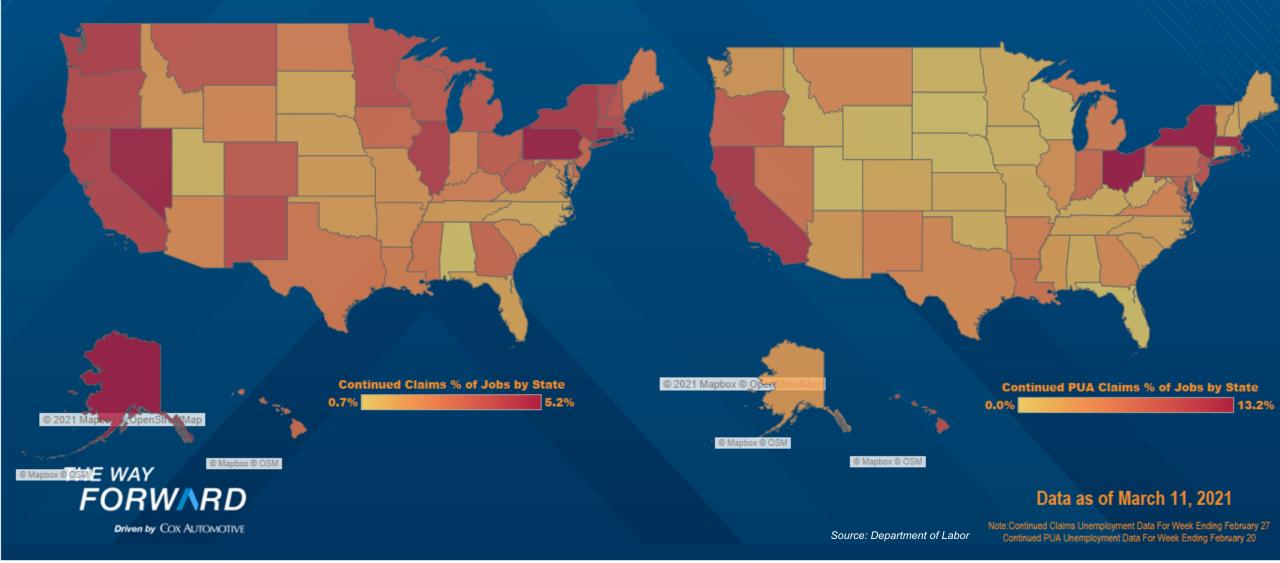

March 16, 2021

## COVID-19 AUTO MARKET UPDATE

### THE WAY FORWARD

Driven by COX AUTOMOTIVE

#### Jonathan Smoke

Chief Economist, Cox Automotive

COX AUTOMOTIVE

### COVID-19 DAILY CASE AND VACCINATION TRENDS



Driven by COX AUTOMOTIVE

### CONTINUING CLAIMS AT 4.1 MILLION NATIONALLY



### BUSINESS RECOVERY ESTIMATES UP LAST WEEK

Moody's-CNN Business Back-To-Normal Index (February 29 = 100)

Data as of March 15, 2021



### CONSUMER SENTIMENT IMPROVED LAST WEEK

Morning Consult's Index of Consumer Sentiment on Monday was down 13.3% since February 29, 2020

ICS Value (7-Day Average)



### <sup>70</sup> MORNING CONSULT



### CONSUMER SENTIMENT IMPROVES ACROSS MARKETS

#### Since February 29, 2020

Since March 8, 2021





### RETAIL SALES ESTIMATES

Y/Y % Change in Retail Sales by Week





Source: Cox Automotive

### ZERO PERCENT FINANCING FLAT IN MARCH



### RETAIL INVENTORY REMAINS TIGHT



#### Used Days' Supply





Source: Cox Automotive

### USED PRICES CONTINUE MOVING HIGHER

MY 2018 Retail and Wholesale Price Index



Source: Cox Automotive

Driven by COX AU