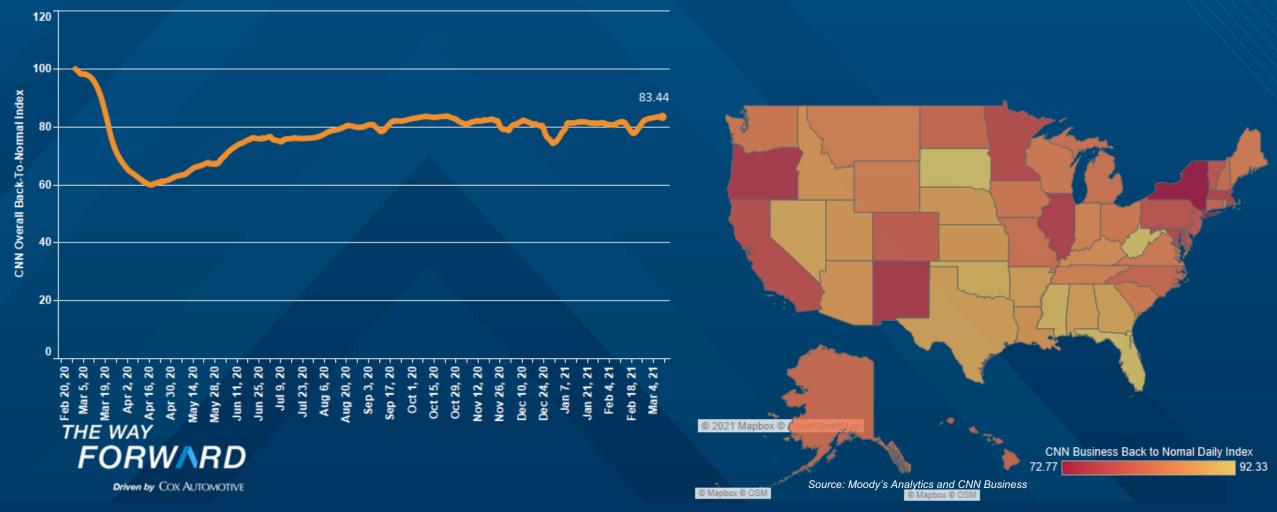

### BUSINESS RECOVERY ESTIMATES UP LAST WEEK

Moody's-CNN Business Back-To-Normal Index (February 29 = 100)

Data as of March 15, 2021