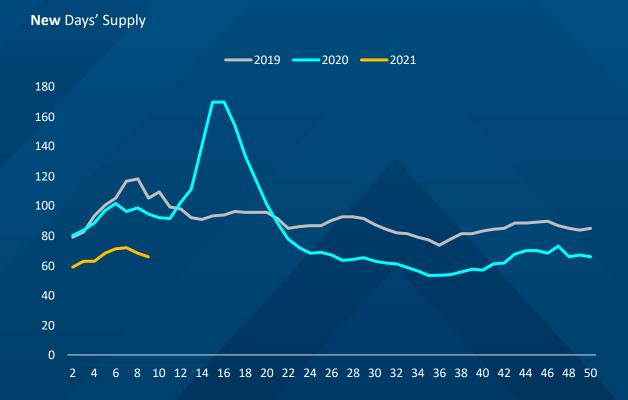

### RETAIL INVENTORY REMAINS TIGHT

#### Used Days' Supply

Source: Cox Automotive