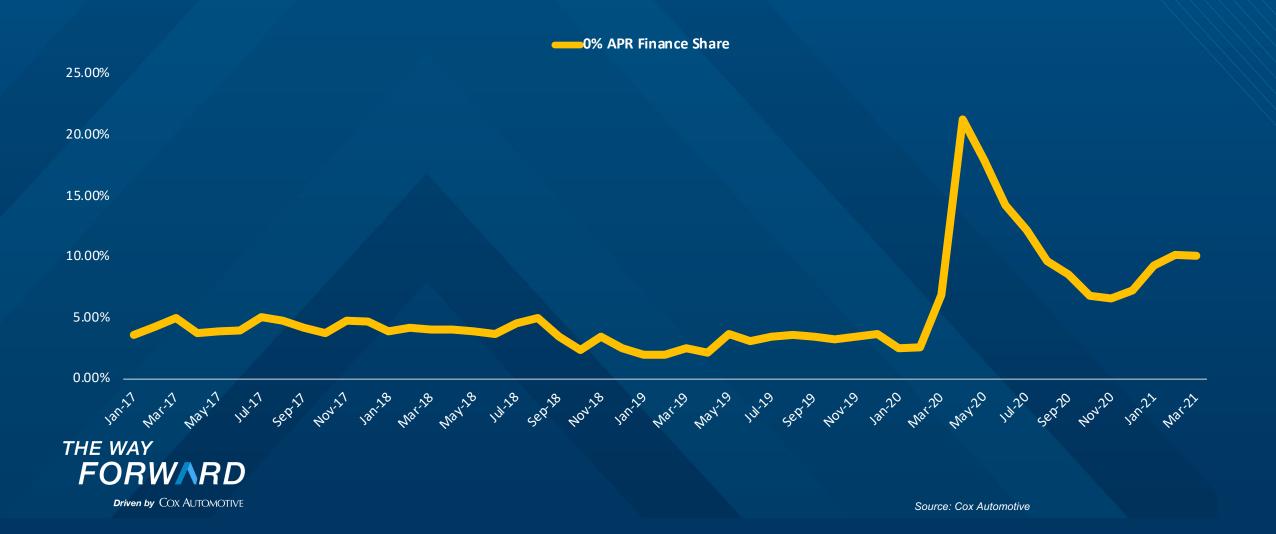

n by COX AUTOMOTIVE

#### Jonathan Smoke

Chief Economist, Cox Automotive

COX AUTOMOTIVE

### COVID-19 DAILY CASE AND VACCINATION TRENDS



Driven by COX AUTOMOTIVE

### CONTINUING CLAIMS AT 4.1 MILLION NATIONALLY



### BUSINESS RECOVERY ESTIMATES UP LAST WEEK

Moody's-CNN Business Back-To-Normal Index (February 29 = 100)

Data as of March 15, 2021



### CONSUMER SENTIMENT IMPROVED LAST WEEK

Morning Consult's Index of Consumer Sentiment on Monday was down 13.3% since February 29, 2020

ICS Value (7-Day Average)



### <sup>70</sup> MORNING CONSULT



### CONSUMER SENTIMENT IMPROVES ACROSS MARKETS

#### Since February 29, 2020

Since March 8, 2021





### RETAIL SALES ESTIMATES

Y/Y % Change in Retail Sales by Week





Source: Cox Automotive

### ZERO PERCENT FINANCING FLAT IN MARCH



### RETAIL INVENTORY REMAINS TIGHT



#### Used Days' Supply





Source: Cox Automotive

### USED PRICES CONTINUE MOVING HIGHER

MY 2018 Retail and Wholesale Price Index



Source: Cox Automotive

Driven by COX AUTOMOTIVE

### SALES IMPACT VARIES BY DMA AS EVIDENCED BY UNIQUE CREDIT APPS

April 5<sup>th</sup>

March 14<sup>th</sup>



### COX AUTOMOTIVE LEADING INDICATORS

- Leads in March through Saturday on Autotrader were up 22% y/y and on Kelley Blue Book were up 34%; both gained momentum and both are up even more against 2019
- Vehicle form submissions on **Dealer.com** remain up y/y, and both saw accelerating momentum over the last week; both are also up against 2019
- **Dealertrack** unique credit applications on same-store basis were up 11 y/y last week, which was a big improvem