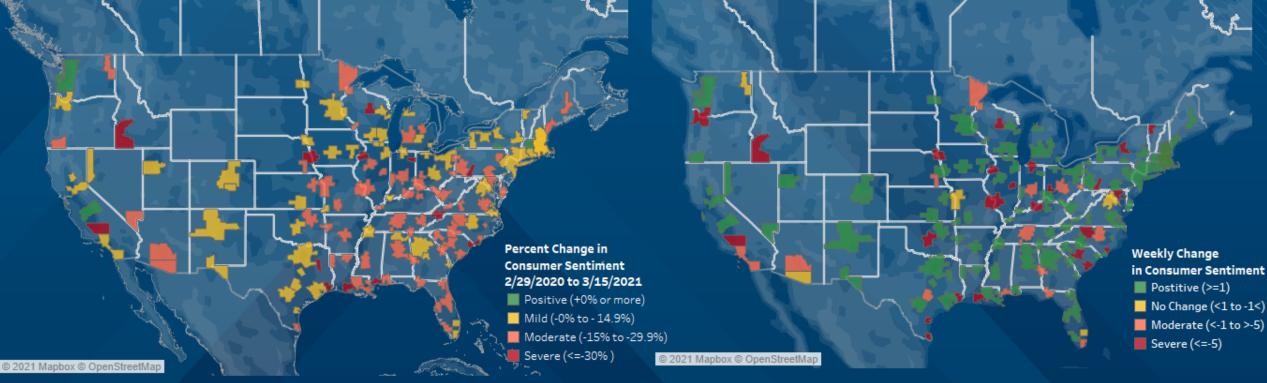

### CONSUMER SENTIMENT IMPROVES ACROSS MARKETS

#### Since February 29, 2020

Since March 8, 2021