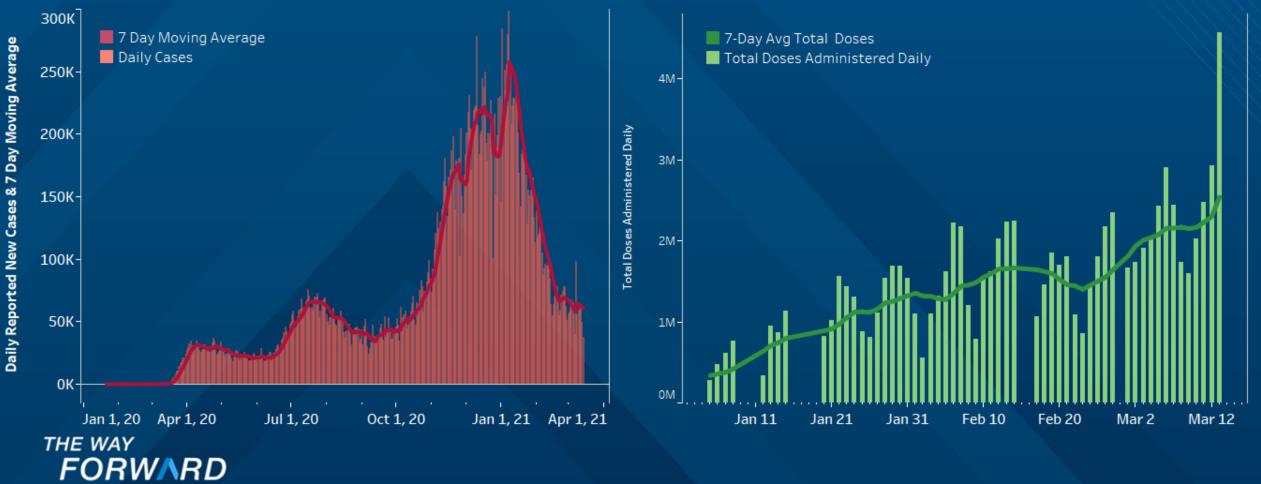

March 16, 2021

## COVID-19 AUTO MARKET UPDATE

### THE WAY FORWARD

Driven by COX AUTOMOTIVE

#### Jonathan Smoke

Chief Economist, Cox Automotive

COX AUTOMOTIVE

### COVID-19 DAILY CASE AND VACCINATION TRENDS



Driven by COX AUTOMOTIVE

### CONTINUING CLAIMS AT 4.1 MILLION NATIONALLY



### BUSINESS RECOVERY ESTIMATES UP LAST WEEK

Moody's-CNN Business Back-To-Normal Index (February 29 = 100)

Data as of March 15, 2021



### CONSUMER SENTIMENT IMPROVED LAST WEEK

Morning Consult's Index of Consumer Sentiment on Monday was down 13.3% since February 29, 2020

ICS Value (7-Day Average)



### <sup>70</sup> MORNING CONSULT



### CONSUMER SENTIMENT IMPROVES ACROSS MARKETS

#### Since February 29, 2020

Since March 8, 2021





### RETAIL SALES ESTIMATES

Y/Y % Change in Retail Sales by Week





Source: Cox Automotive

### ZERO PERCENT FINANCING FLAT IN MARCH



### RETAIL INVENTORY REMAINS TIGHT



#### Used Days' Supply





Source: Cox Automotive

### USED PRICES CONTINUE MOVING HIGHER

MY 2018