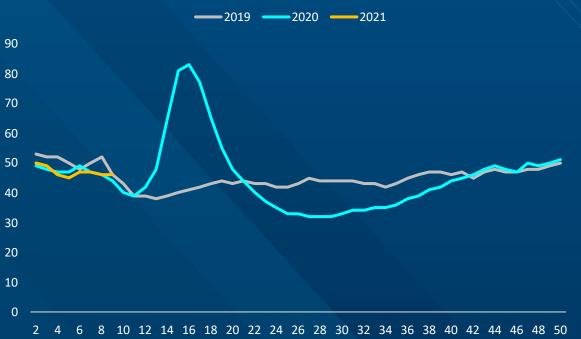

### RETAIL SALES ESTIMATES

Y/Y % Change in Retail Sales by Week

Source: Cox Automotive