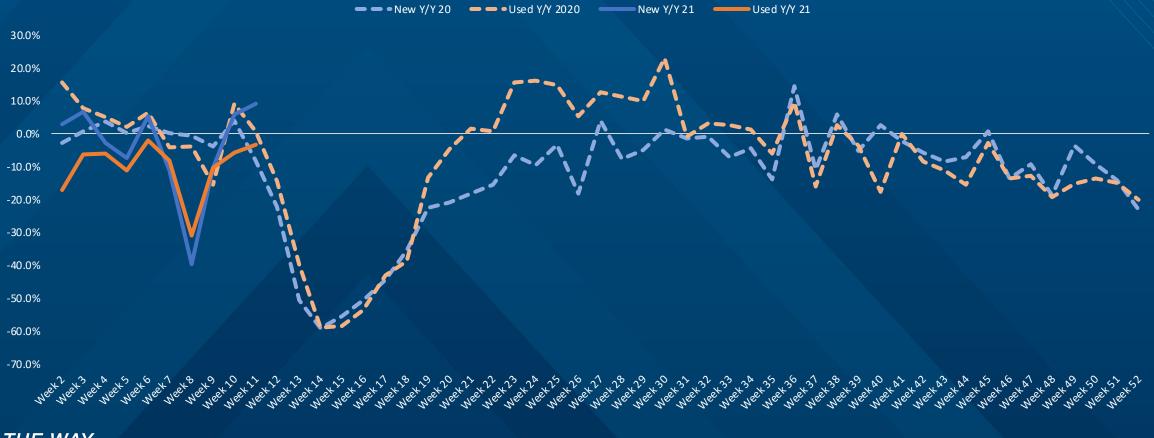

### RETAIL SALES ESTIMATES

Y/Y % Change in Retail Sales by Week

Source: Cox Automotive