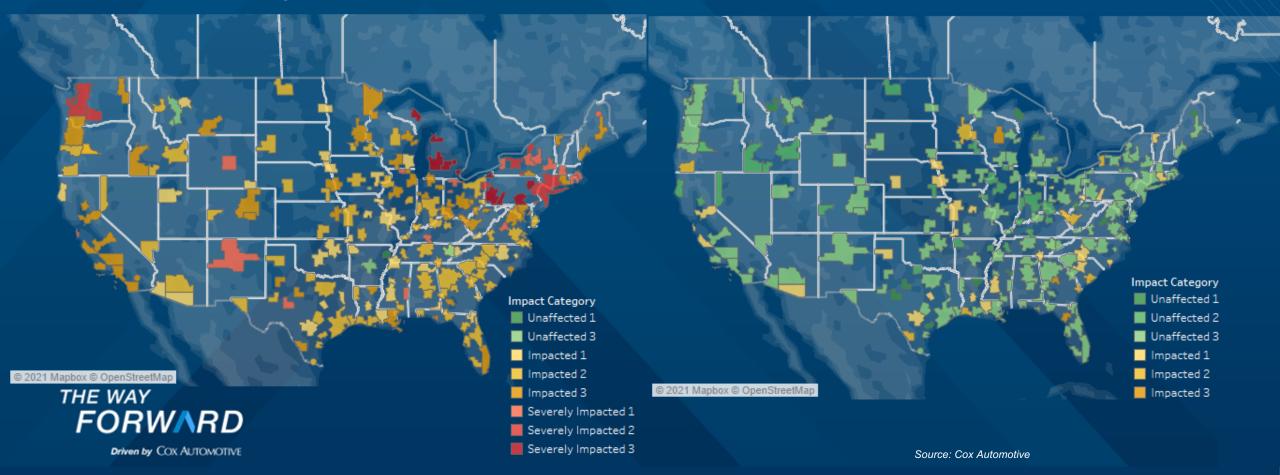

### SALES IMPACT VARIES BY DMA AS EVIDENCED BY UNIQUE CREDIT APPS

April 5<sup>th</sup>

March 14<sup>th</sup>