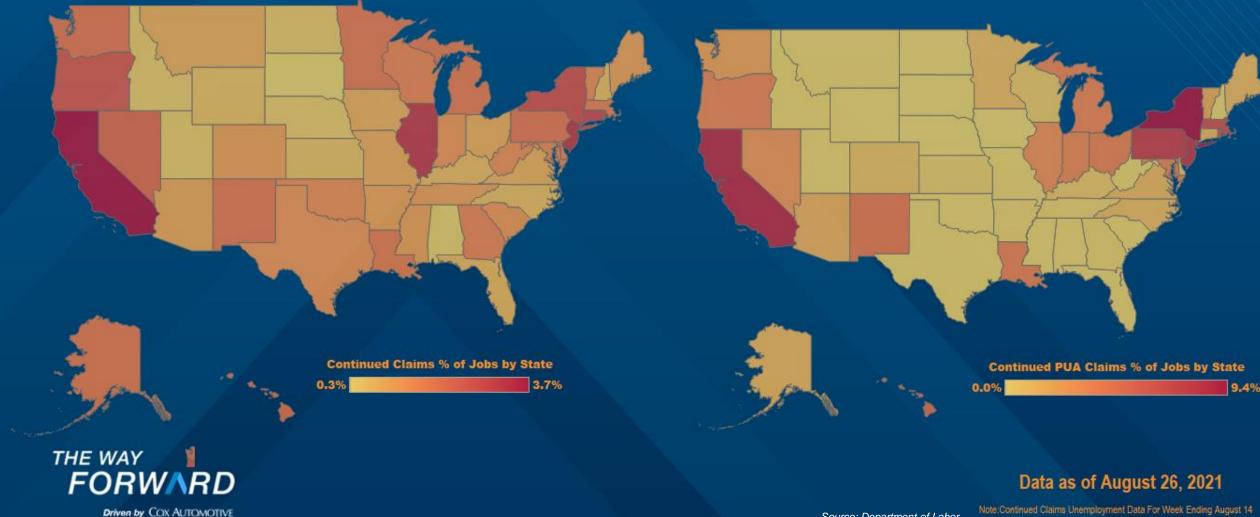

#### CONTINUING CLAIMS AT 2.9 MILLION NATIONALLY

Source: Department of Labor

Continued PUA Unemployment Data For Week Ending August 7