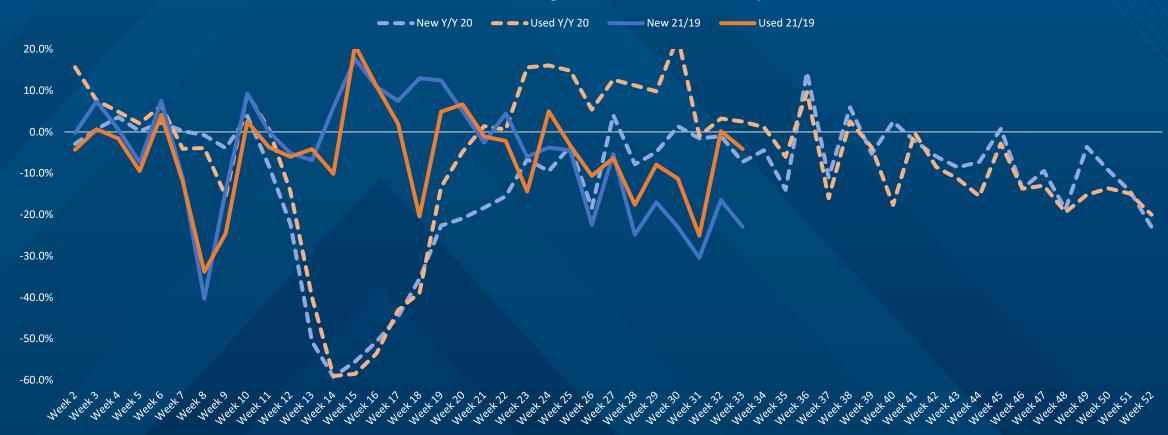

#### RETAIL SALES ESTIMATES

2021 and 2020 % Change vs. 2019 in Retail Sales by Week