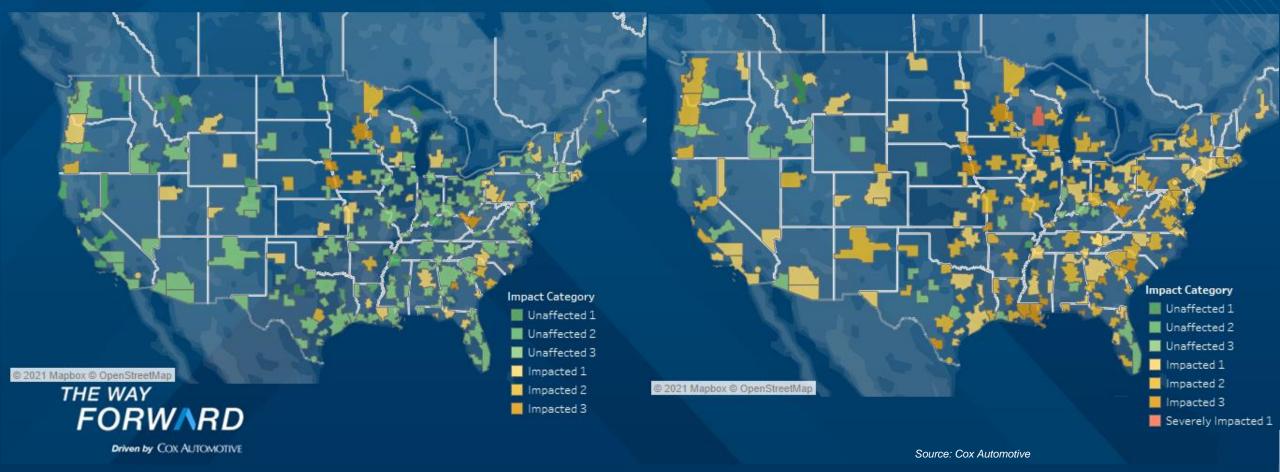

# SALES IMPACT VARIES BY DMA AS EVIDENCED BY UNIQUE CREDIT APPS

August 29, 2021 (vs same-week 2019)

#### COX AUTOMOTIVE LEADING INDICATORS

- Through Sunday, leads so far in August on Autotrader were down 14% y/y and on Kelley Blue Book were up 16%; compared to 2019, both were up. Leads have declined so far in August from July on Autotrader but have increased on Kelley Blue Book.
- Dealertrack unique credit applications on same-store basis were down 15% y/y and down 32% against 2019 last week, and the weekly trend declined as a result of weakness in new.
- Xtime saw completed service appointments down 2% y/y last week; against 2019, appointments completed were down 12%, and the weekly trend improved slightly.