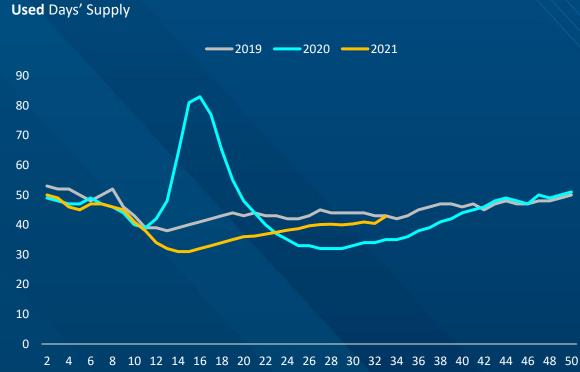

Source: Cox Automotive

#### CONTINUING CLAIMS AT 2.9 MILLION NATIONALLY



Source: Department of Labor

Continued PUA Unemployment Data For Week Ending August 7

## ACTIVITY FELL LAST WEEK BUT FULLY RECOVERED IN SEVERAL STATES

Moody's-CNN Business Back-To-Normal Index (February 29 = 100)





#### CONSUMER SENTIMENT DECLINED LAST WEEK

**Driven by COX AUTOMOTIVE** 

Morning Consult's Index of Consumer Sentiment on Monday was down 19.3% since February 29, 2020

ICS Value (7-Day Average)



Source: Morning Consult

#### SENTIMENT SHIFTS ACROSS MARKETS

**Driven by COX AUTOMOTIVE** 



Source: Morning Consult

#### RETAIL SALES ESTIMATES

2021 and 2020 % Change vs. 2019 in Retail Sales by Week





#### ZERO PERCENT FINANCING UP TO END AUGUST



#### USED SUPPLY INCHING CLOSER TO NORMAL







#### WHOLESALE USED PRICES INCREASING AGAIN

MY 2018 Retail and Wholesale Price Index





Source: Cox Automotive

# SALES IMPACT VARIES BY DMA AS EVIDENCED BY UNIQUE CREDIT APPS



August 29, 2021 (vs same-week 2019)



#### COX AUTOMOTIVE LEADING INDICATORS

- Through Sunday, leads so far in August on Autotrader were down 14% y/y and on Kelley Blue Book were up 16%; compared to 2019, both were up. Leads have declined so far in August from July on Autotrader but have increased on Kelley Blue Book.
- Dealertrack unique credit applications on same-store basis were down 15% y/y and down 32% against 2019 last week, and the weekly trend declined as a result of weakness in new.
- Xtime saw completed service appointments down 2% y/y last week; against 2019, appointments completed were down 1