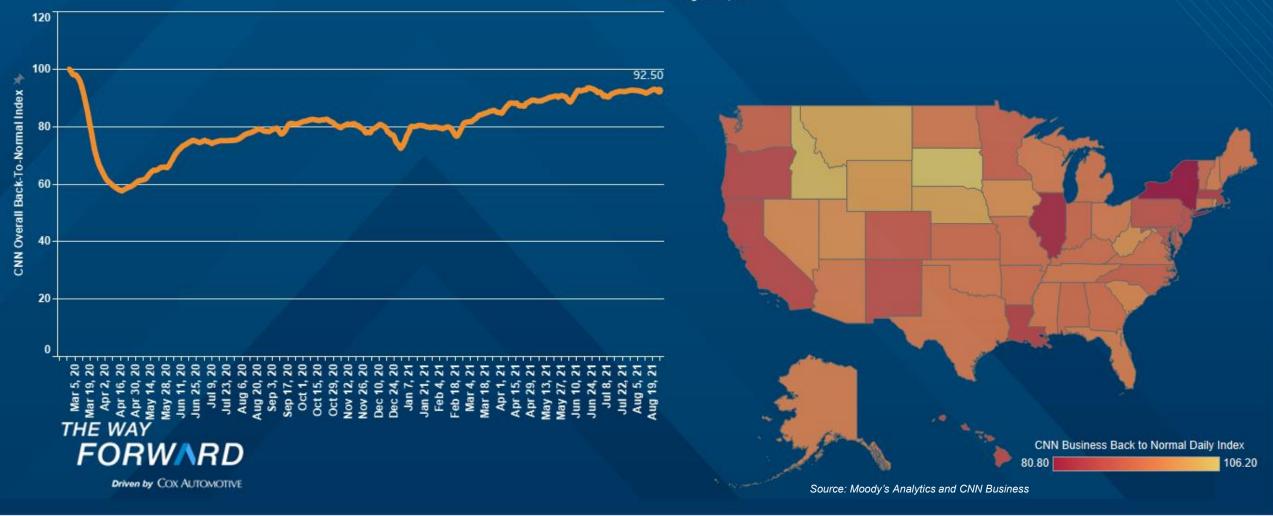

## ACTIVITY FELL LAST WEEK BUT FULLY RECOVERED IN SEVERAL STATES

Moody's-CNN Business Back-To-Normal Index (February 29 = 100)