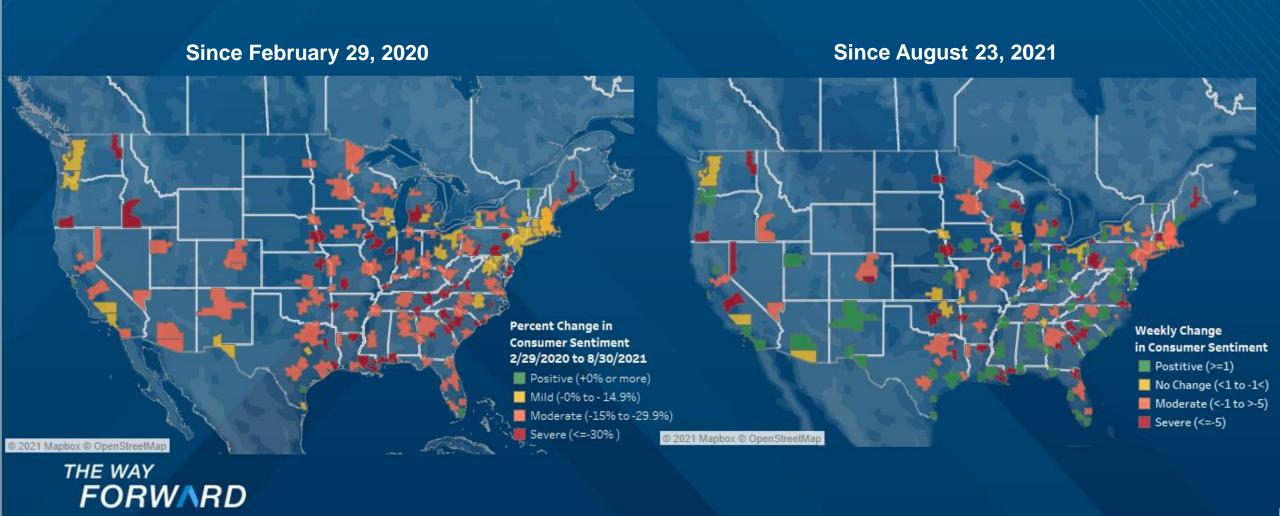

#### CONSUMER SENTIMENT DECLINED LAST WEEK

**Driven by COX AUTOMOTIVE** 

Morning Consult's Index of Consumer Sentiment on Monday was down 19.3% since February 29, 2020

ICS Value (7-Day Average)

Source: Morning Consult

#### SENTIMENT SHIFTS ACROSS MARKETS

**Driven by COX AUTOMOTIVE** 

Source: Morning Consult