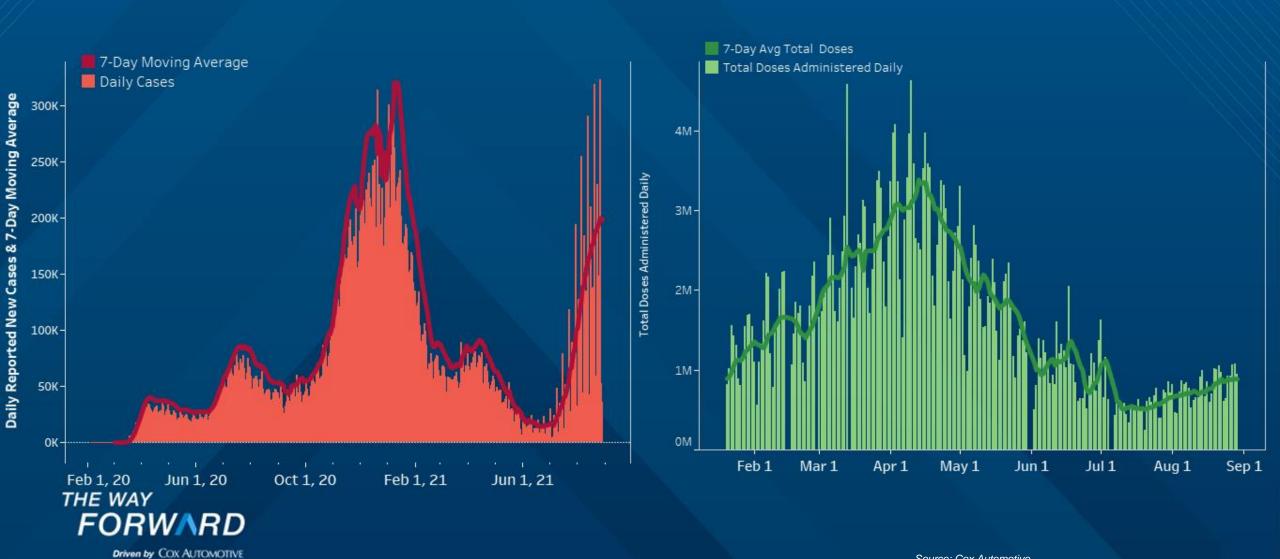

August 31, 2021

### COX AUTOMOTIVE AUTO MARKET REPORT

Translating Data and Trends into Actionable Insights

FORWARD

#### COVID-19 DAILY CASE AND VACCINATION TRENDS



Source: Cox Automotive

#### CONTINUING CLAIMS AT 2.9 MILLION NATIONALLY



Source: Department of Labor

Continued PUA Unemployment Data For Week Ending August 7

## ACTIVITY FELL LAST WEEK BUT FULLY RECOVERED IN SEVERAL STATES

Moody's-CNN Business Back-To-Normal Index (February 29 = 100)





#### CONSUMER SENTIMENT DECLINED LAST WEEK

**Driven by COX AUTOMOTIVE** 

Morning Consult's Index of Consumer Sentiment on Monday was down 19.3% since February 29, 2020

ICS Value (7-Day Average)



Source: Morning Consult

#### SENTIMENT SHIFTS ACROSS MARKETS

**Driven by COX AUTOMOTIVE** 



Source: Morning Consult

#### RETAIL SALES ESTIMATES

2021 and 2020 % Change vs. 2019 in Retail Sales by Week





#### ZERO PERCENT FINANCING UP TO END AUGUST



#### USED SUPPLY INCHING CLOSER TO NORMAL