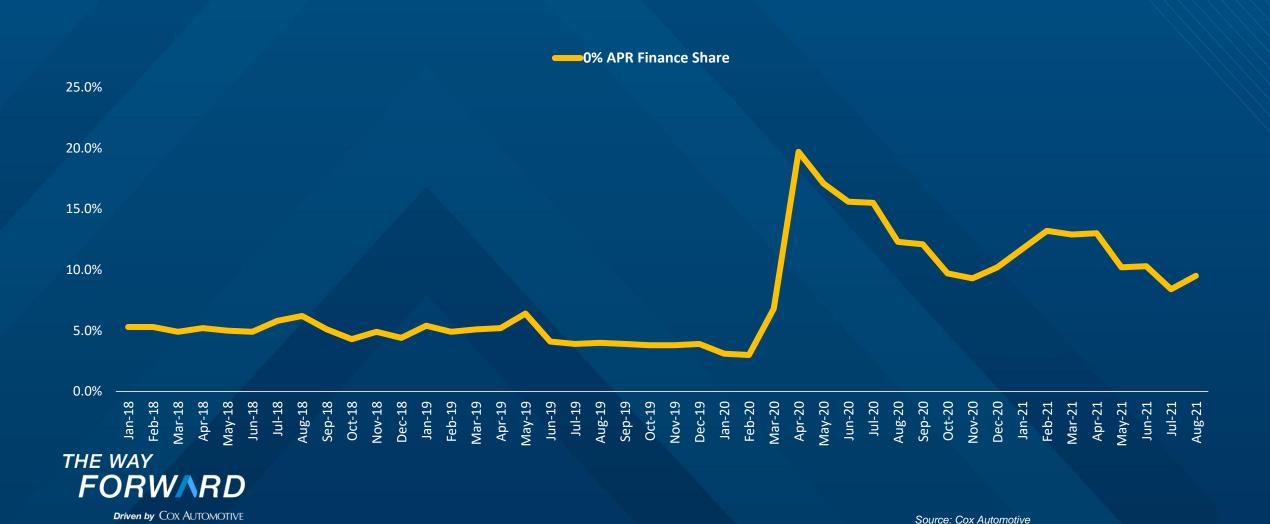

COVID-19 DAILY CASE AND VACCINATION TRENDS



Source: Cox Automotive

#### CONTINUING CLAIMS AT 2.9 MILLION NATIONALLY



Source: Department of Labor

Continued PUA Unemployment Data For Week Ending August 7

## ACTIVITY FELL LAST WEEK BUT FULLY RECOVERED IN SEVERAL STATES

Moody's-CNN Business Back-To-Normal Index (February 29 = 100)





#### CONSUMER SENTIMENT DECLINED LAST WEEK

**Driven by COX AUTOMOTIVE** 

Morning Consult's Index of Consumer Sentiment on Monday was down 19.3% since February 29, 2020

ICS Value (7-Day Average)



Source: Morning Consult

#### SENTIMENT SHIFTS ACROSS MARKETS

**Driven by COX AUTOMOTIVE** 



Source: Morning Consult

#### RETAIL SALES ESTIMATES

2021 and 2020 % Change vs. 2019 in Retail Sales by Week





#### ZERO PERCENT FINANCING UP TO END AUGUST



#### USED SUPPLY INCHING CLOSER TO NORMAL







#### WHOLESALE USED PRICES INCREASING AGAIN

MY 2018 Retail and Wholesale Price Index





Source: Cox Automotive

# SALES IMPACT VARIES BY DMA AS EVIDENCED BY UNIQUE CREDIT APPS



August 29, 2021 (vs same-week 2019)



#### COX AUTOMOTIVE LEADING INDICATORS

- Through Sunday, leads so far in August on Autotrader were down 14% y/y and on Kelley Blue Book were up 16%; compared to 2019, both were up. Leads have declined so far in August from July on Autotrader but have increased on Kelley Blue Book.
- Dealertrack unique credit applications on same-store basis were down 15% y/y and down 32% against 2019 last week, and the weekly trend declined as a result of weakness in new.
- Xtime saw completed service appointments down 2% y/y last week; a