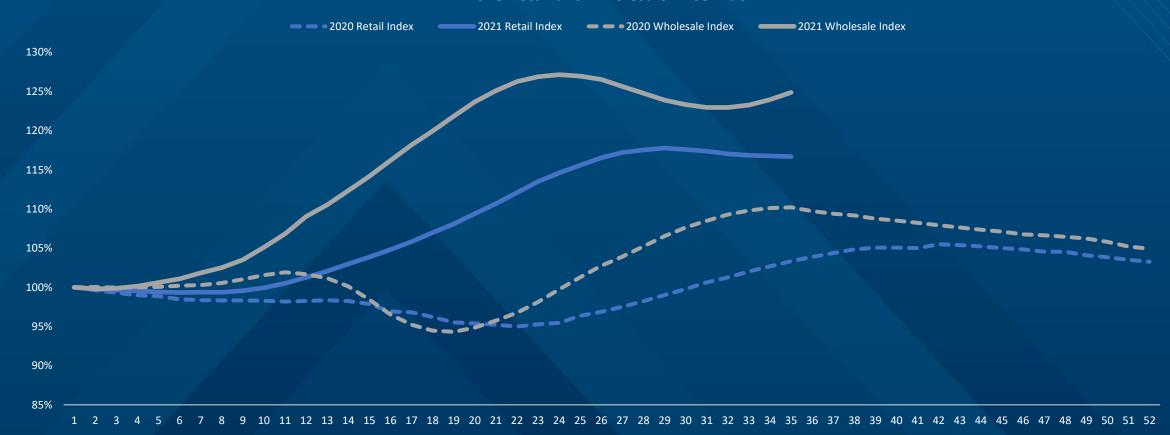

#### WHOLESALE USED PRICES INCREASING AGAIN

MY 2018 Retail and Wholesale Price Index

Source: Cox Automotive