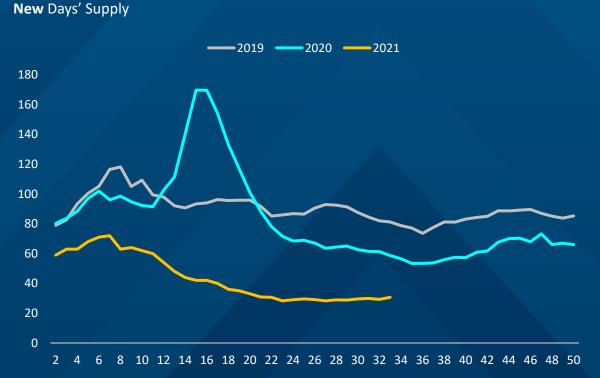

Source: Cox Automotive

#### CONTINUING CLAIMS AT 2.9 MILLION NATIONALLY



Source: Department of Labor

Continued PUA Unemployment Data For Week Ending August 7

## ACTIVITY FELL LAST WEEK BUT FULLY RECOVERED IN SEVERAL STATES

Moody's-CNN Business Back-To-Normal Index (February 29 = 100)





#### CONSUMER SENTIMENT DECLINED LAST WEEK

**Driven by COX AUTOMOTIVE** 

Morning Consult's Index of Consumer Sentiment on Monday was down 19.3% since February 29, 2020

ICS Value (7-Day Average)



Source: Morning Consult

#### SENTIMENT SHIFTS ACROSS MARKETS

**Driven by COX AUTOMOTIVE** 



Source: Morning Consult

#### RETAIL SALES ESTIMATES

2021 and 2020 % Change vs. 2019 in Retail Sales by Week





#### ZERO PERCENT FINANCING UP TO END AUGUST



#### USED SUPPLY INCHING CLOSER TO NORMAL







#### WHOLESALE USED PRICES INCREASING AGAIN

MY 2018 Retail and Wholesale Price Index





Source: Cox Automotive

# SALES IMPACT VARIES BY DMA AS EVIDENCED BY UNIQUE CREDIT APPS



August 29, 2021 (vs same-week 2019)



#### COX AUTOMOTIVE LEADING INDICATORS

- Through Sunday, leads so far in August on Autotrader were down 14% y/y and on Kelley Blue Book were up 16%; compared to 2019, both were up. Leads have declined so far in August from July on Autotrader but have increased on Kelley Blue Book.
- Dealertrack unique credit applications on same-store basis were down 15% y/y and down 32% against 2019 last week, and the weekly trend declined as a result of weakness in new.
- Xtime saw completed service appointments down 2% y/y last week; against 2019, appointments completed were down