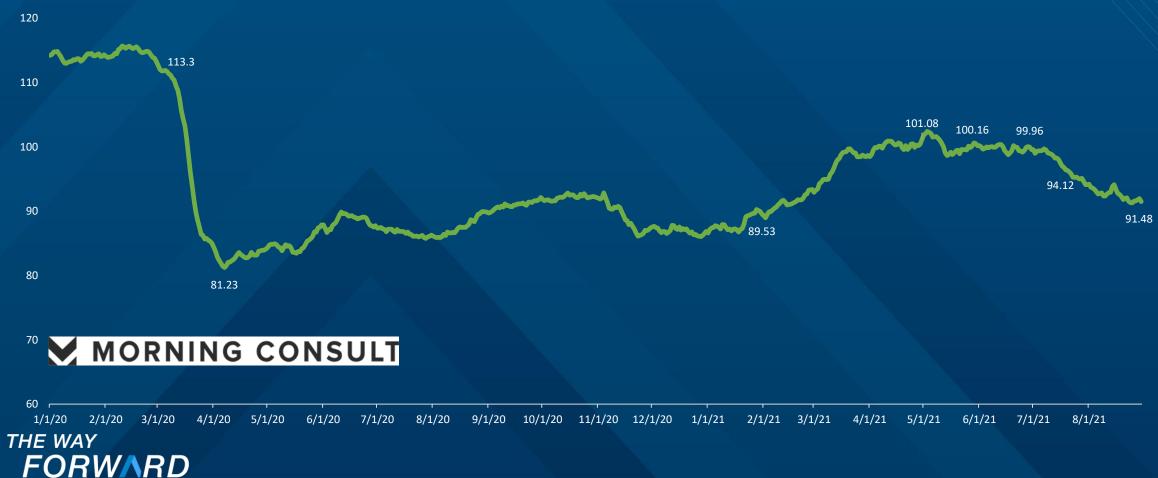

#### CONSUMER SENTIMENT DECLINED LAST WEEK

**Driven by COX AUTOMOTIVE** 

Morning Consult's Index of Consumer Sentiment on Monday was down 19.3% since February 29, 2020

ICS Value (7-Day Average)

Source: Morning Consult