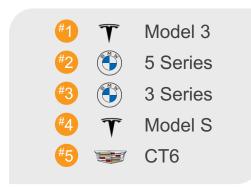

#### **Tesla & BMW Cars Dominated**

- Tesla and BMW entry/compact luxury and midsize luxury cars continued to dominate the Top 5 list.
- The BMW 5 Series and 3 Series moved up to No. 2 and 3, respectively, edging out Tesla Model S at No. 4.
- Luxury Car consideration may rise when redesigned models, such as Audi A3, BMW 2 Series, Mercedes C-Class and Acura ILX, enter the market.