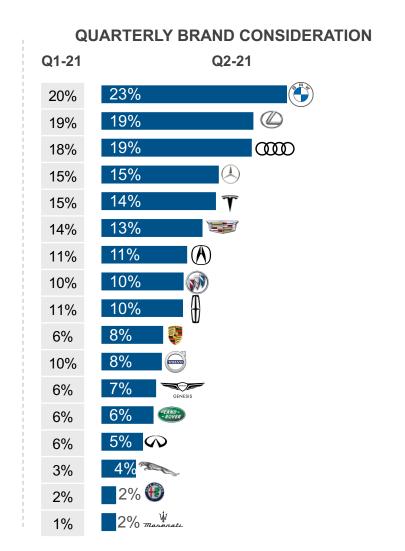

## **BRAND WATCH Q2 2021 KEY TAKEAWAYS**

**BMW** consideration came back strong with 4 models making the Top 10 list.

**Luxury Car consideration rose by 1** point, fueled by the rising consideration for BMW 3 Series and 5 Series.

## **BRAND WATCH: LUXURY CONSIDERATION**

BMW had a stellar quarter. It dodged the chip shortage to grab the luxury sales lead and saw the biggest gain in consideration among competitors. Audi got help from Q7 and A6 to advance by 1 percentage point, challenging Lexus for the No. 2 spot.