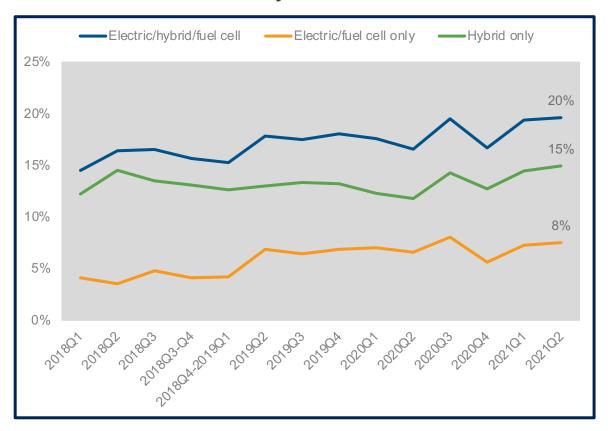

### TOP 10 CONSIDERED ELECTRIFIED MODELS & OVERALL CONSIDERATION

Shopping consideration for electrified vehicles (EVs, hybrids) increased as did sales, setting a record 250K sold. Despite softened Tesla consideration, Model 3, Model Y and Model S remained in the Top 10 electrified list. EV consideration likely will accelerate as new and redesigned entrants hit showrooms, like Audi Q4, BMW i4, Rivian R1S and more.

#### **Overall Quarterly Consideration Trend**

(\*new models vs. Q1 2021)

Bolt EV\*
Compact Car