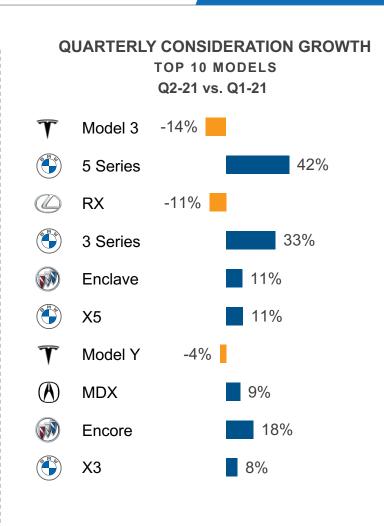

## TOP 10 CONSIDERED MODELS: LUXURY SHOPPERS

Luxury SUVs overpowered the Top 10 list, while Luxury cars occupied 3 spots. BMW came back strong with 3 new models debuting in the Top 10. BMW was better able to stock dealerships than its competitors.

#### TOP 10 MODELS

#### **TOP 10 IN Q2-21**

#### **BMW Rebounded**

 The 3 Series was back on the Top 10 list after being absent in Q1. This is the first time in 3 years that BMW had 4 models represented with an equal mix of SUVs and cars.

#### **Buick SUV Growth**

· Buick's healthy days of supply may have helped it secure two spots on the Top 10 list with the Enclave and Encore.

(\*new models vs. Q1 2021)