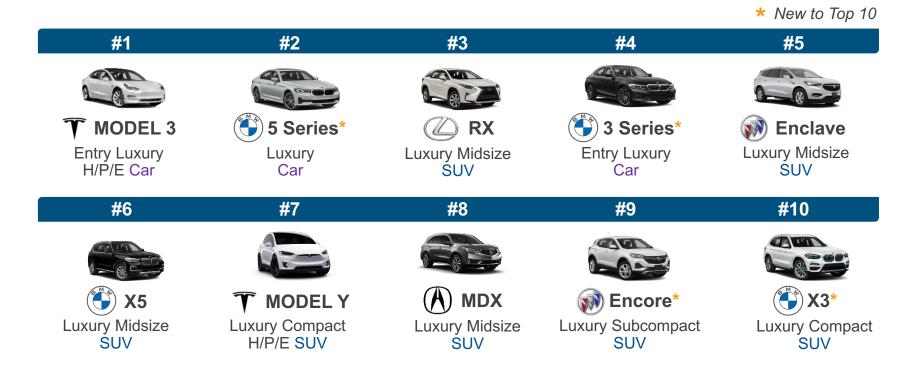

## TOP 10 CONSIDERED MODELS: LUXURY SHOPPERS

Luxury SUVs overpowered the Top 10 list, while Luxury cars occupied 3 spots. BMW came back strong with 3 new models debuting in the Top 10. BMW was better able to stock dealerships than its competitors.

#### TOP 10 MODELS

#### **TOP 10 IN Q2-21**

#### **BMW Rebounded**

 The 3 Series was back on the Top 10 list after being absent in Q1. This is the first time in 3 years that BMW had 4 models represented with an equal mix of SUVs and cars.

#### **Buick SUV Growth**

· Buick's healthy days of supply may have helped it secure two spots on the Top 10 list with the Enclave and Encore.

(\*new models vs. Q1 2021)