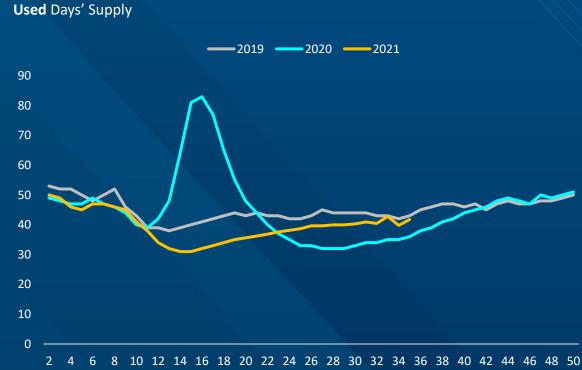

ION TRENDS



Source: Cox Automotive

**Driven by COX AUTOMOTIVE** 

### CONTINUING CLAIMS AT 2.8 MILLION NATIONALLY



**Driven by COX AUTOMOTIVE** 

Data as of September 9, 2021

Note: Continued Claims Unemployment Data For Week Ending August 28 Continued PUA Unemployment Data For Week Ending August 21

#### ACTIVITY FELL LAST WEEK BUT FULLY RECOVERED IN 7STATES

Moody's-CNN Business Back-To-Normal Index (February 29 = 100)

Data as of September 13, 2021







#### CONSUMER SENTIMENT IMPROVED LAST WEEK





#### SENTIMENT SHIFTS ACROSS MARKETS

**Driven by COX AUTOMOTIVE** 



Source: Morning Consult

#### RETAIL SALES ESTIMATES

2021 and 2020 % Change vs. 2019 in Retail Sales by Week





#### ZERO PERCENT FINANCING UP TO START SEPTEMBER



#### USED SUPPLY INCHING CLOSER TO NORMAL







#### RETAIL USED PRICES INCREASING AGAIN

#### MY 2018 Retail and Wholesale Price Index





# SALES IMPACT VARIES BY DMA AS EVIDENCED BY UNIQUE CREDIT APPS

March 29, 2021 (vs same-week 2019)

August 29, 2021 (vs same-week 2019)



#### COX AUTOMOTIVE LEADING INDICATORS

- Through Sunday, leads so far in September on Autotrader were down 11% y/y and on Kelley Blue Book were up 1%; compared to 2019, both were up. Leads have declined so far in September from August on both sites.
- Dealertrack unique credit applications on same-store basis were down 10% y/y and down 24% against 2019 last week, and the weekly trend declined as a result of the timing of Labor Day.
- Xtime saw completed service appointments down 4% y/y last week; against 2019, appointments completed were down 25%, and the