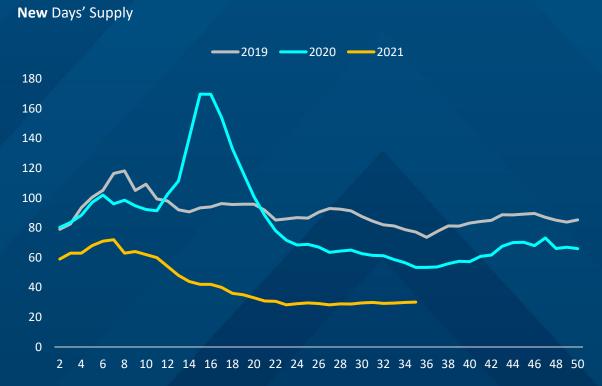

ATION TRENDS



Source: Cox Automotive

**Driven by COX AUTOMOTIVE** 

### CONTINUING CLAIMS AT 2.8 MILLION NATIONALLY



**Driven by COX AUTOMOTIVE** 

Data as of September 9, 2021

Note: Continued Claims Unemployment Data For Week Ending August 28 Continued PUA Unemployment Data For Week Ending August 21

#### ACTIVITY FELL LAST WEEK BUT FULLY RECOVERED IN 7STATES

Moody's-CNN Business Back-To-Normal Index (February 29 = 100)

Data as of September 13, 2021







#### CONSUMER SENTIMENT IMPROVED LAST WEEK





#### SENTIMENT SHIFTS ACROSS MARKETS

**Driven by COX AUTOMOTIVE** 



Source: Morning Consult

#### RETAIL SALES ESTIMATES

2021 and 2020 % Change vs. 2019 in Retail Sales by Week





#### ZERO PERCENT FINANCING UP TO START SEPTEMBER



#### USED SUPPLY INCHING CLOSER TO NORMAL







#### RETAIL USED PRICES INCREASING AGAIN

#### MY 2018 Retail and Wholesale Price Index





# SALES IMPACT VARIES BY DMA AS EVIDENCED BY UNIQUE CREDIT APPS

March 29, 2021 (vs same-week 2019)

August 29, 2021 (vs same-week 2019)



#### COX AUTOMOTIVE LEADING INDICATORS

- Through Sunday, leads so far in September on Autotrader were down 11% y/y and on Kelley Blue Book were up 1%; compared to 2019, both were up. Leads have declined so far in September from August on both sites.
- Dealertrack unique credit applications on same-store basis were down 10% y/y and down 24% against 2019 last week, and the weekly trend declined as a result of the timing of Labor Day.
- Xtime saw completed service appointments down 4% y/y last week; against 2019, appointments completed were down 25%, and th