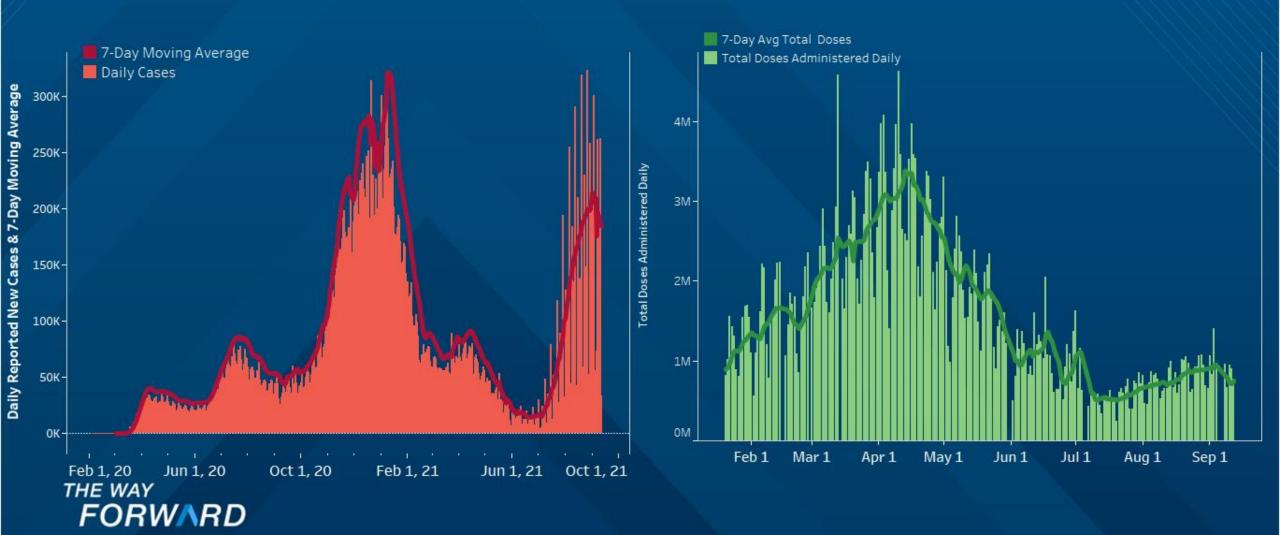

#### COVID-19 DAILY CASE AND VACCINATION TRENDS

Source: Cox Automotive

**Driven by COX AUTOMOTIVE** 