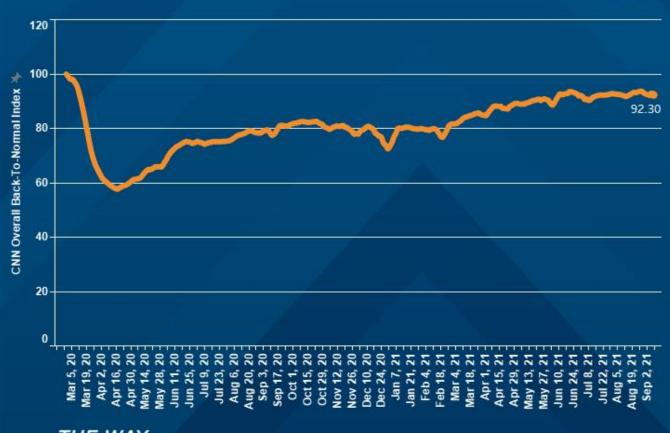

#### ACTIVITY FELL LAST WEEK BUT FULLY RECOVERED IN 7STATES

Moody's-CNN Business Back-To-Normal Index (February 29 = 100)

Data as of September 13, 2021