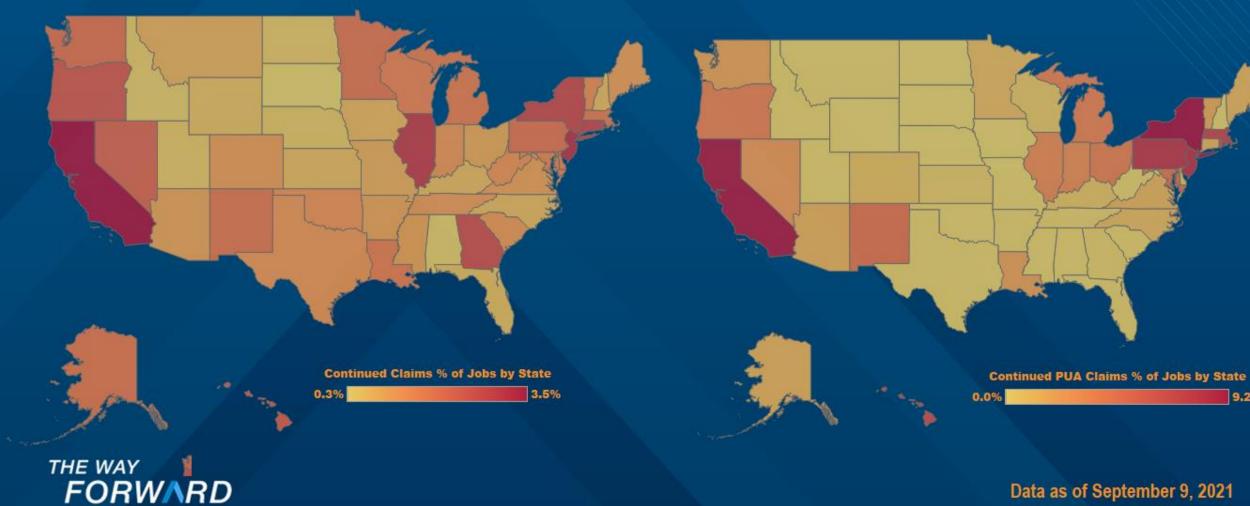

### CONTINUING CLAIMS AT 2.8 MILLION NATIONALLY

**Driven by COX AUTOMOTIVE** 

Data as of September 9, 2021

Note: Continued Claims Unemployment Data For Week Ending August 28 Continued PUA Unemployment Data For Week Ending August 21