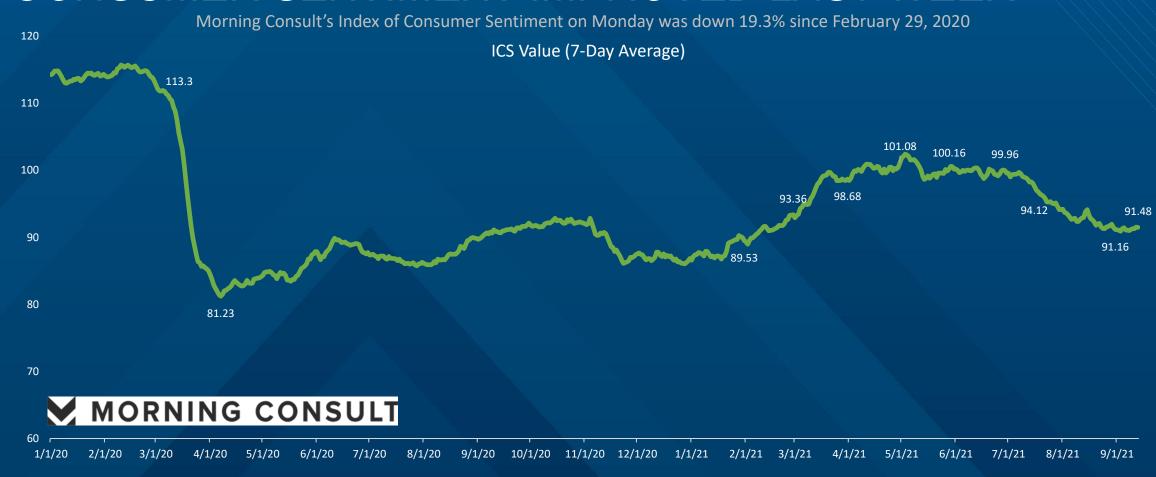

August September 14, 2021

## COX AUTOMOTIVE AUTO MARKET REPORT

Translating Data and Trends into Actionable Insights

FORWARD

#### COVID-19 DAILY CASE AND VACCINATION TRENDS



Source: Cox Automotive

**Driven by COX AUTOMOTIVE** 

### CONTINUING CLAIMS AT 2.8 MILLION NATIONALLY



**Driven by COX AUTOMOTIVE** 

Data as of September 9, 2021

Note: Continued Claims Unemployment Data For Week Ending August 28 Continued PUA Unemployment Data For Week Ending August 21

#### ACTIVITY FELL LAST WEEK BUT FULLY RECOVERED IN 7STATES

Moody's-CNN Business Back-To-Normal Index (February 29 = 100)

Data as of September 13, 2021







#### CONSUMER SENTIMENT IMPROVED LAST WEEK





#### SENTIMENT SHIFTS ACROSS MARKETS

**Driven by COX AUTOMOTIVE** 



Source: Morning Consult

#### RETAIL SALES ESTIMATES

2021 and 2020 % Change vs. 2019 in Retail Sales by Week





#### ZERO PERCENT FINANCING UP TO START SEPTEMBER



#### USED SUPPLY INCHING CLOSER TO NORMAL







#### RETAIL USED PRICES INCREASING AGAIN

#### MY 2018 Retail and Wholesale Price Index





# SALES IMPACT VARIES BY DMA AS EVIDENCED BY UNIQUE CREDIT APPS

March 29, 2021 (vs same-week 2019)

August 29, 2021 (vs same-week 2019)



#### COX AUTOMOTIVE LEADING INDICATORS

- Through Sunday, leads so far in September on Autotrader were down 11% y/y and on Kelley Blue Book were up 1%; compared to 2019, both were up. Leads have declined so far in September from August on both sites.
- Dealertrack unique cre