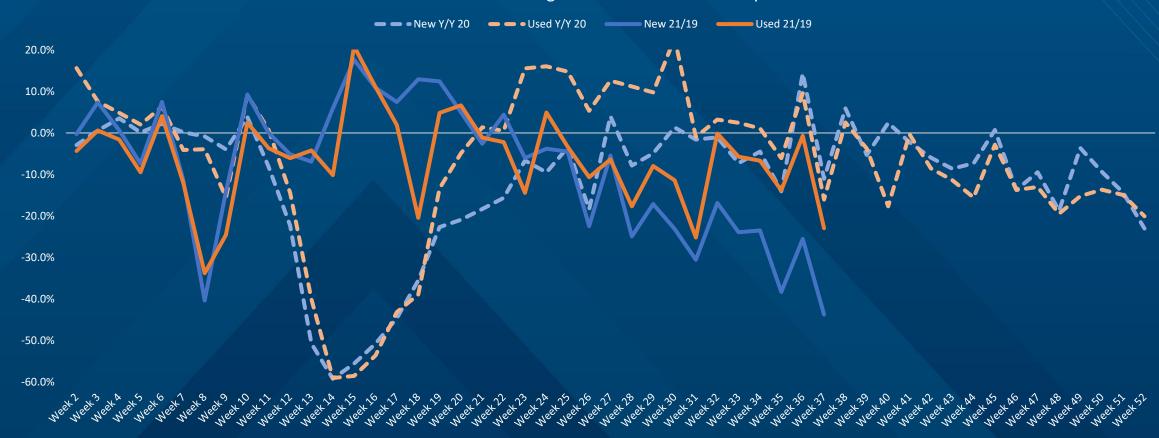

#### RETAIL SALES ESTIMATES

2021 and 2020 % Change vs. 2019 in Retail Sales by Week