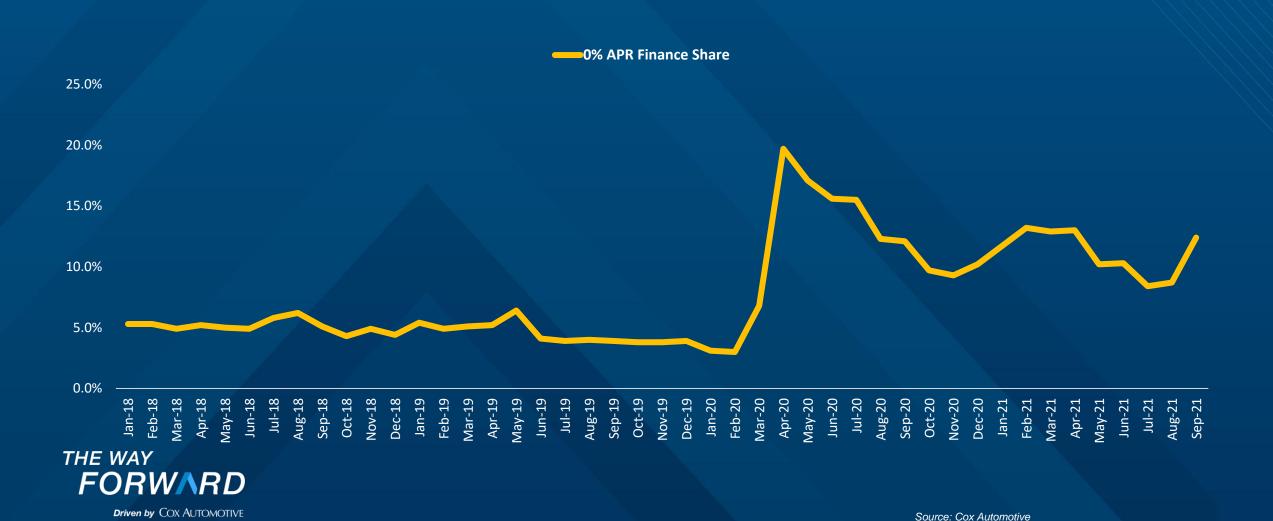

FORWARD

#### COVID-19 DAILY CASE AND VACCINATION TRENDS



Source: Cox Automotive

**Driven by COX AUTOMOTIVE** 

### CONTINUING CLAIMS AT 2.8 MILLION NATIONALLY



**Driven by COX AUTOMOTIVE** 

Data as of September 9, 2021

Note: Continued Claims Unemployment Data For Week Ending August 28 Continued PUA Unemployment Data For Week Ending August 21

#### ACTIVITY FELL LAST WEEK BUT FULLY RECOVERED IN 7STATES

Moody's-CNN Business Back-To-Normal Index (February 29 = 100)

Data as of September 13, 2021







#### CONSUMER SENTIMENT IMPROVED LAST WEEK





#### SENTIMENT SHIFTS ACROSS MARKETS

**Driven by COX AUTOMOTIVE** 



Source: Morning Consult

#### RETAIL SALES ESTIMATES

2021 and 2020 % Change vs. 2019 in Retail Sales by Week





#### ZERO PERCENT FINANCING UP TO START SEPTEMBER



#### USED SUPPLY INCHING CLOSER TO NORMAL







#### RETAIL USED PRICES INCREASING AGAIN

#### MY 2018 Retail and Wholesale Price Index





# SALES IMPACT VARIES BY DMA AS EVIDENCED BY UNIQUE CREDIT APPS

March 29, 2021 (vs same-week 2019)

August 29, 2021 (vs same-week 2019)



#### COX AUTOMOTIVE LEADING INDICATORS

- Through Sunday, leads so far in September on Autotrader were down 11% y/y and on Kelley Blue Book were up 1%; compared to 2019, both were up. Leads have declined so far in September from August on both sites.
- Dealertrack unique credit applications on same-store basis were down 10% y/y and down 24% against 2019 last week, and the weekly trend declined as a result of the timing of Labor Day.
- Xtime saw completed service appointments down 4% y/y last week; against 2019,