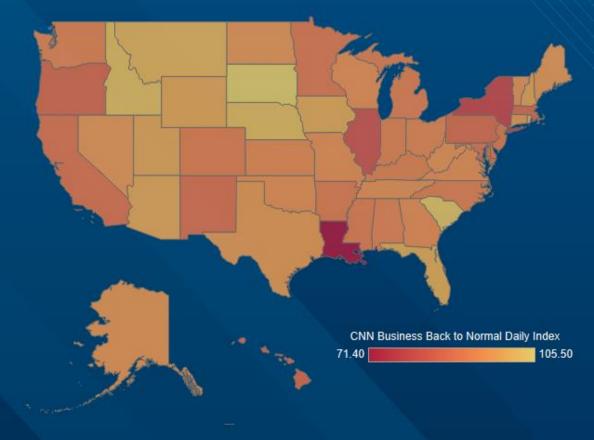

#### ACTIVITY FELL LAST WEEK BUT FULLY RECOVERED IN 7STATES

Moody's-CNN Business Back-To-Normal Index (February 29 = 100)

Data as of September 13, 2021