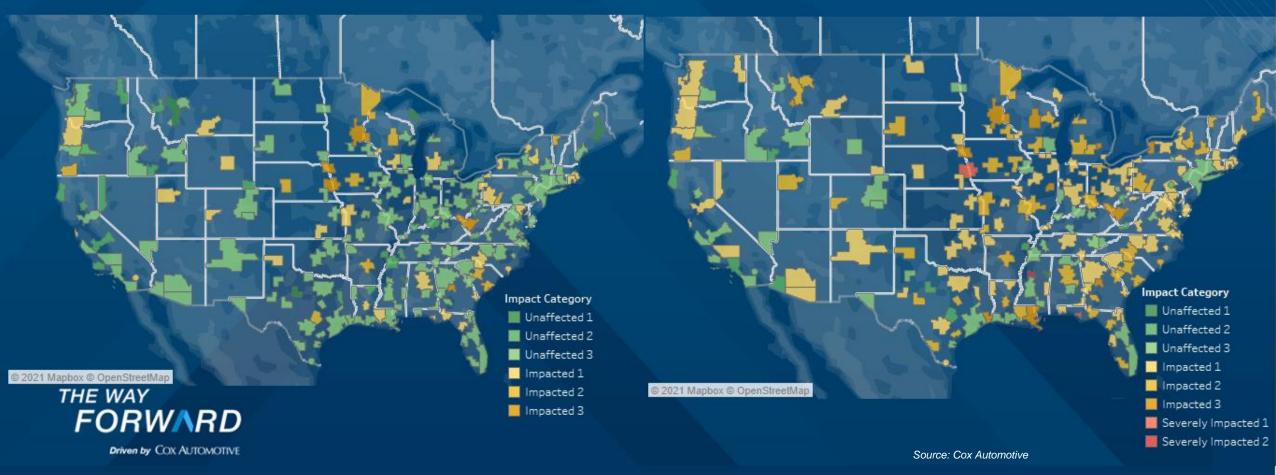

# SALES IMPACT VARIES BY DMA AS EVIDENCED BY UNIQUE CREDIT APPS

March 29, 2021 (vs same-week 2019)

August 29, 2021 (vs same-week 2019)