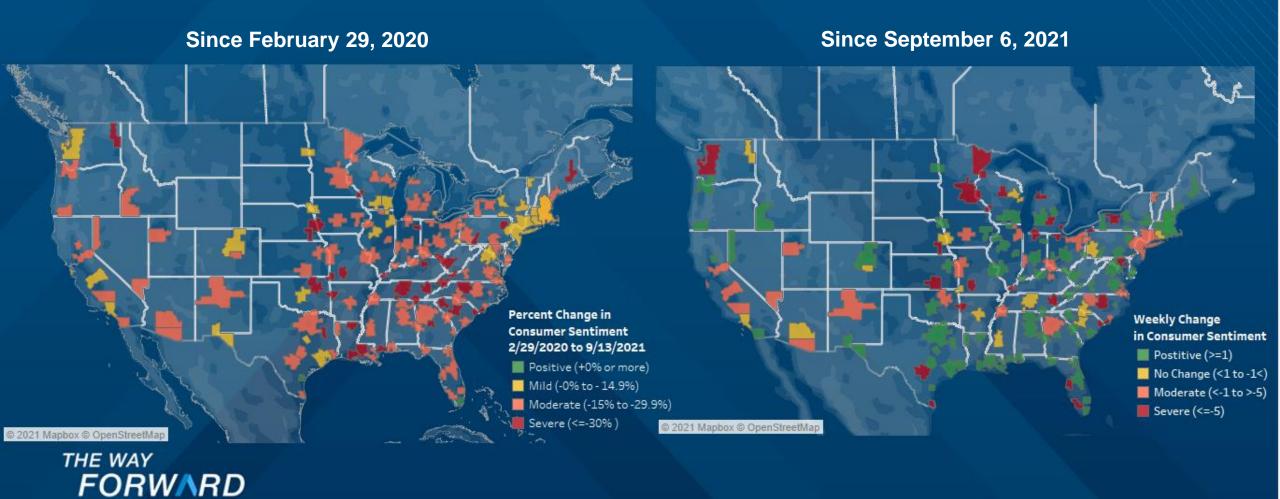

#### SENTIMENT SHIFTS ACROSS MARKETS

**Driven by COX AUTOMOTIVE** 

Source: Morning Consult