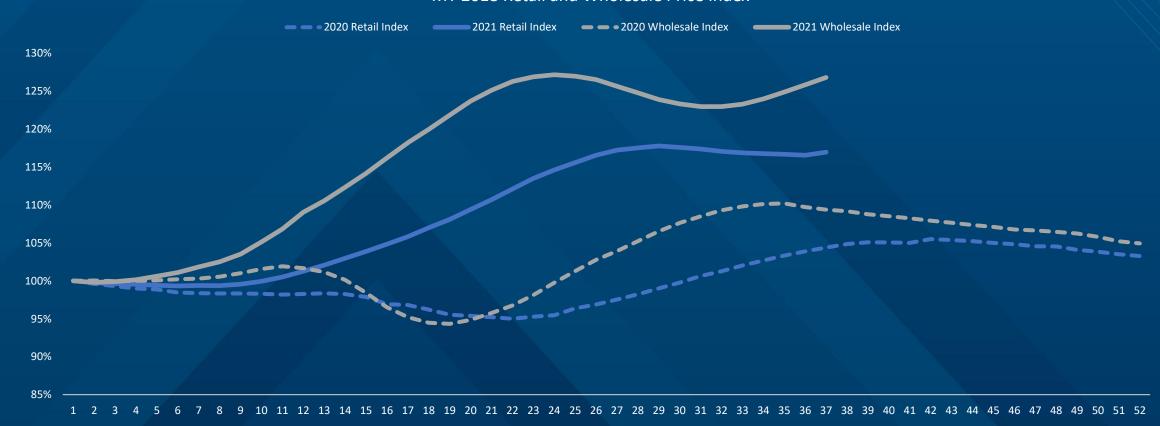

2.8 MILLION NATIONALLY



**Driven by COX AUTOMOTIVE** 

Data as of September 9, 2021

Note: Continued Claims Unemployment Data For Week Ending August 28 Continued PUA Unemployment Data For Week Ending August 21

#### ACTIVITY FELL LAST WEEK BUT FULLY RECOVERED IN 7STATES

Moody's-CNN Business Back-To-Normal Index (February 29 = 100)

Data as of September 13, 2021







#### CONSUMER SENTIMENT IMPROVED LAST WEEK





#### SENTIMENT SHIFTS ACROSS MARKETS

**Driven by COX AUTOMOTIVE** 



Source: Morning Consult

#### RETAIL SALES ESTIMATES

2021 and 2020 % Change vs. 2019 in Retail Sales by Week





#### ZERO PERCENT FINANCING UP TO START SEPTEMBER



#### USED SUPPLY INCHING CLOSER TO NORMAL







#### RETAIL USED PRICES INCREASING AGAIN

#### MY 2018 Retail and Wholesale Price Index





# SALES IMPACT VARIES BY DMA AS EVIDENCED BY UNIQUE CREDIT APPS

March 29, 2021 (vs same-week 2019)

August 29, 2021 (vs same-week 2019)



#### COX AUTOMOTIVE LEADING INDICATORS

- Through Sunday, leads so far in September on Autotrader were down 11% y/y and on Kelley Blue Book were up 1%; compared to 2019, both were up. Leads have declined so far in September from August on both sites.
- Dealertrack unique credit applications on same-store basis were down 10% y/y and down 24% against 2019 last week, and the weekly trend declined as a result of the timing of Labor Day.
- Xtime saw completed service appointments down 4% y/y last week; against 2019, appointments completed were down 25%, and the weekly trend declined but was also impacted by Labor Day.



## COX AUTOMOTIVE