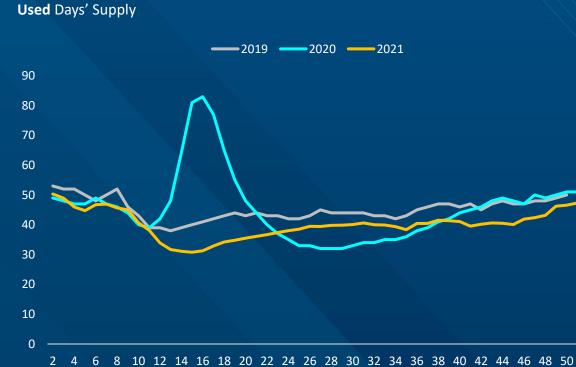

ebruary 29 = 100)
Data as of January 3, 2022



#### CONSUMER SENTIMENT DECLINED LAST WEEK

Morning Consult's Index of Consumer Sentiment on Monday was down 22.7% since February 29, 2020





81.23

8/12/20 6/3/20 8/26/20 9/9/20 10/7/20 10/21/20 2/12/20 3/11/20 5/6/20 6/17/20 7/15/20 7/29/20 9/23/20 12/16/20 12/30/20 4/21/21 5/5/21 5/19/21 6/2/21 6/16/21 7/14/21 8/11/21 9/8/21 4/8/20 7/1/20 11/4/20 11/18/20 12/2/20 1/13/21 2/10/21 2/24/21 3/10/21 4/7/21 10/6/21 10/20/2 1/27/21



70

Source: Morning Consult

#### SENTIMENT SHIFTS ACROSS MARKETS

**Driven by COX AUTOMOTIVE** 



### RETAIL SALES ESTIMATES

2021 and 2020 % Change vs. 2019 in Retail Sales by Week





Source: Cox Automotive

#### ZERO PERCENT FINANCING UP SLIGHTLY IN DECEMBER



#### SUPPLY SLOWLY IMPROVING BUT STILL DOWN







#### AVE RETAIL USED PRICE ENDS YEAR AT NEW HIGH

#### MY 2018 Retail and Wholesale Price Index





Source: Cox Automotive

## SALES IMPACT VARIES BY DMA AS EVIDENCED BY UNIQUE CREDIT APPS



Source: Cox Automotive

#### COX AUTOMOTIVE LEADING INDICATORS

- Shopping activity was mixed in December:
  - Leads declined in December on Kelley Blue Book but increased on Autotrader compared to November; leads on Autotrader were up y/y, and leads were up strongly against 2019 on both sites.
- Credit applications on Dealertrack lost momentum over the holidays:
  - Unique applications on same-store basis were down 20% y/y and down 47% against 2019 the week of Christmas.
- Service trends on Xtime declined in December with the rise in COVID cases:
  - Completed appointments last week were down 16