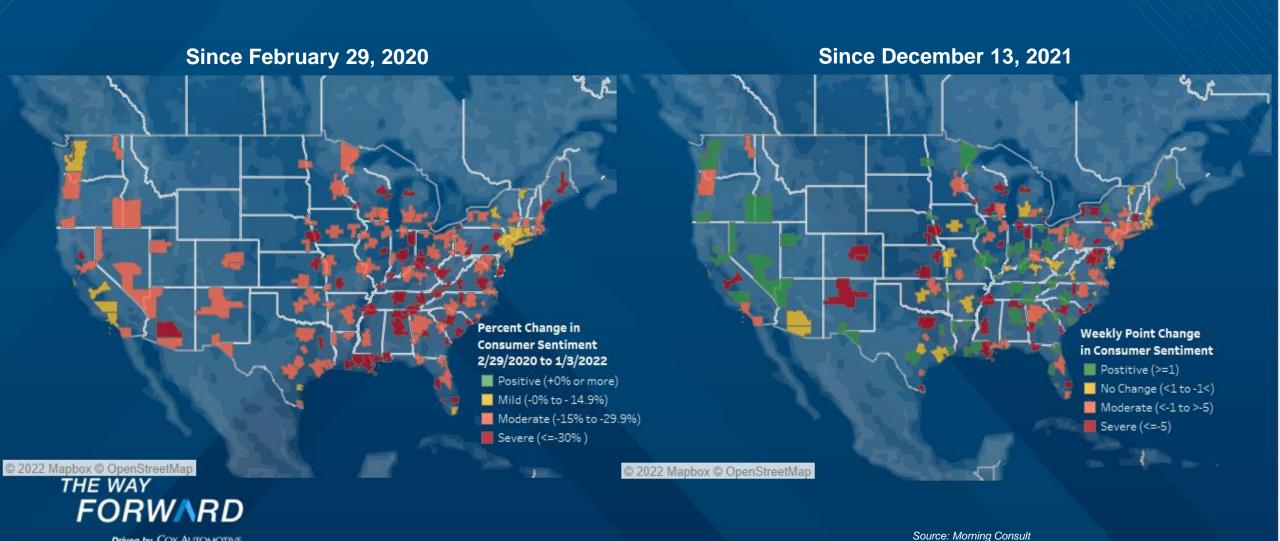

#### CONSUMER SENTIMENT DECLINED LAST WEEK

Morning Consult's Index of Consumer Sentiment on Monday was down 22.7% since February 29, 2020

81.23

8/12/20 6/3/20 8/26/20 9/9/20 10/7/20 10/21/20 2/12/20 3/11/20 5/6/20 6/17/20 7/15/20 7/29/20 9/23/20 12/16/20 12/30/20 4/21/21 5/5/21 5/19/21 6/2/21 6/16/21 7/14/21 8/11/21 9/8/21 4/8/20 7/1/20 11/4/20 11/18/20 12/2/20 1/13/21 2/10/21 2/24/21 3/10/21 4/7/21 10/6/21 10/20/2 1/27/21

70

Source: Morning Consult

#### SENTIMENT SHIFTS ACROSS MARKETS

**Driven by COX AUTOMOTIVE** 