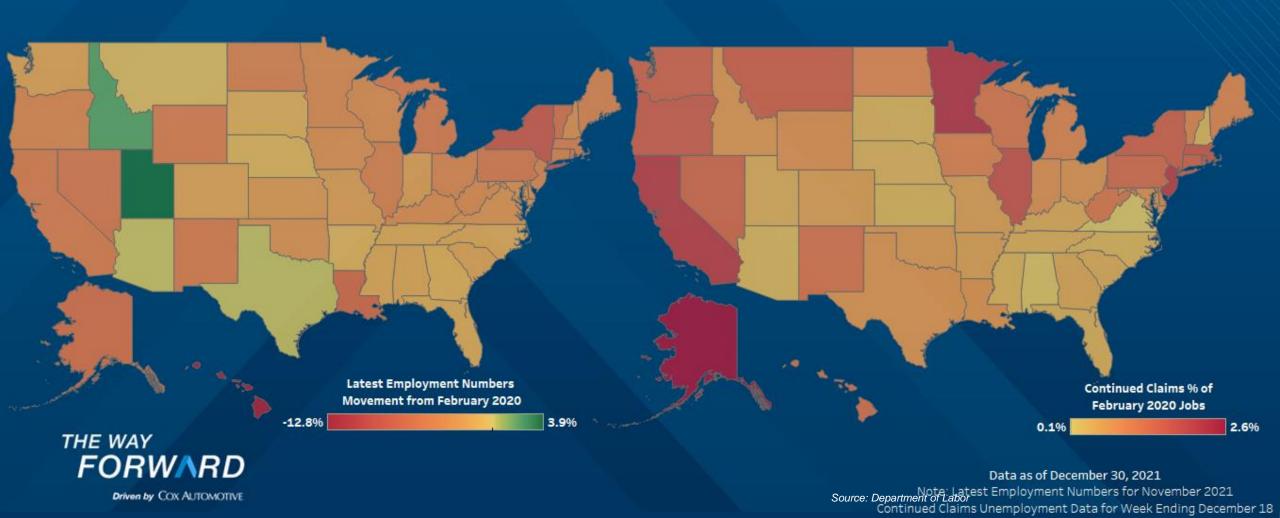

January 4, 2022

# COX AUTOMOTIVE AUTO MARKET REPORT

Translating Data and Trends into Actionable Insights

FORWARD

#### COVID-19 DAILY CASE AND VACCINATION TRENDS



Source: Cox Automotive

**Driven by COX AUTOMOTIVE** 

### CONTINUING CLAIMS AT 1.72 MILLION NATIONALLY



#### ACTIVITY FELL LAST WEEK

Moody's-CNN Business Back-To-Normal Index (February 29 = 100)
Data as of January 3, 2022



#### CONSUMER SENTIMENT DECLINED LAST WEEK

Morning Consult's Index of Consumer Sentiment on Monday was down 22.7% since February 29, 2020





81.23

8/12/20 6/3/20 8/26/20 9/9/20 10/7/20 10/21/20 2/12/20 3/11/20 5/6/20 6/17/20 7/15/20 7/29/20 9/23/20 12/16/20 12/30/20 4/21/21 5/5/21 5/19/21 6/2/21 6/16/21 7/14/21 8/11/21 9/8/21 4/8/20 7/1/20 11/4/20 11/18/20 12/2/20 1/13/21 2/10/21 2/24/21 3/10/21 4/7/21 10/6/21 10/20/2 1/27/21



70

Source: Morning Consult

#### SENTIMENT SHIFTS ACROSS MARKETS

**Driven by COX AUTOMOTIVE** 



### RETAIL SALES ESTIMATES

2021 and 2020 % Change vs. 2019 in Retail Sales by Week





Source: Cox Automotive

#### ZERO PERCENT FINANCIN