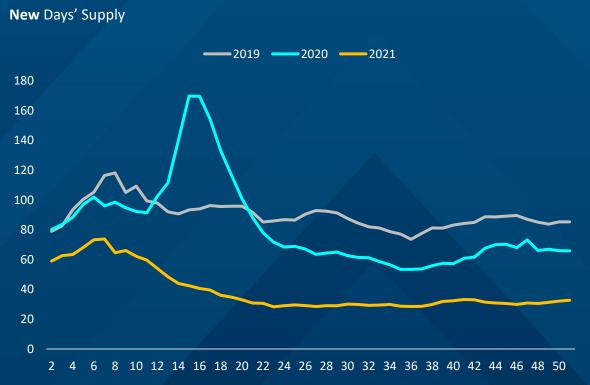

(February 29 = 100)
Data as of January 3, 2022



#### CONSUMER SENTIMENT DECLINED LAST WEEK

Morning Consult's Index of Consumer Sentiment on Monday was down 22.7% since February 29, 2020





81.23

8/12/20 6/3/20 8/26/20 9/9/20 10/7/20 10/21/20 2/12/20 3/11/20 5/6/20 6/17/20 7/15/20 7/29/20 9/23/20 12/16/20 12/30/20 4/21/21 5/5/21 5/19/21 6/2/21 6/16/21 7/14/21 8/11/21 9/8/21 4/8/20 7/1/20 11/4/20 11/18/20 12/2/20 1/13/21 2/10/21 2/24/21 3/10/21 4/7/21 10/6/21 10/20/2 1/27/21



70

Source: Morning Consult

#### SENTIMENT SHIFTS ACROSS MARKETS

**Driven by COX AUTOMOTIVE** 



### RETAIL SALES ESTIMATES

2021 and 2020 % Change vs. 2019 in Retail Sales by Week





Source: Cox Automotive

#### ZERO PERCENT FINANCING UP SLIGHTLY IN DECEMBER



#### SUPPLY SLOWLY IMPROVING BUT STILL DOWN







#### AVE RETAIL USED PRICE ENDS YEAR AT NEW HIGH

#### MY 2018 Retail and Wholesale Price Index





Source: Cox Automotive

## SALES IMPACT VARIES BY DMA AS EVIDENCED BY UNIQUE CREDIT APPS



Source: Cox Automotive

#### COX AUTOMOTIVE LEADING INDICATORS

- Shopping activity was mixed in December:
  - Leads declined in December on Kelley Blue Book but increased on Autotrader compared to November; leads on Autotrader were up y/y, and leads were up strongly against 2019 on both sites.
- Credit applications on Dealertrack lost momentum over the holidays:
  - Unique applications on same-store basis were down 20% y/y and down 47% against 2019 the week of Christmas.
- Service trends on Xtime declined in December with the rise in COVID cases:
  - Completed appointments last week were down