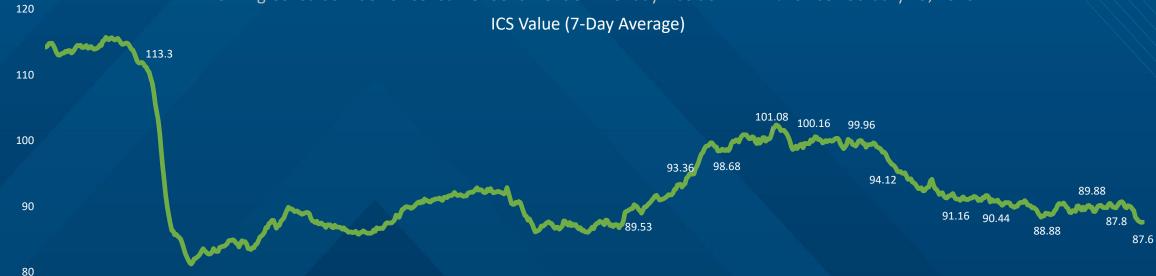

#### CONSUMER SENTIMENT DECLINED LAST WEEK

Morning Consult's Index of Consumer Sentiment on Monday was down 22.7% since February 29, 2020

81.23

8/12/20 6/3/20 8/26/20 9/9/20 10/7/20 10/21/20 2/12/20 3/11/20 5/6/20 6/17/20 7/15/20 7/29/20 9/23/20 12/16/20 12/30/20 4/21/21 5/5/21 5/19/21 6/2/21 6/16/21 7/14/21 8/11/21 9/8/21 4/8/20 7/1/20 11/4/20 11/18/20 12/2/20 1/13/21 2/10/21 2/24/21 3/10/21 4/7/21 10/6/21 10/20/2 1/27/21

70

Source: Morning Consult