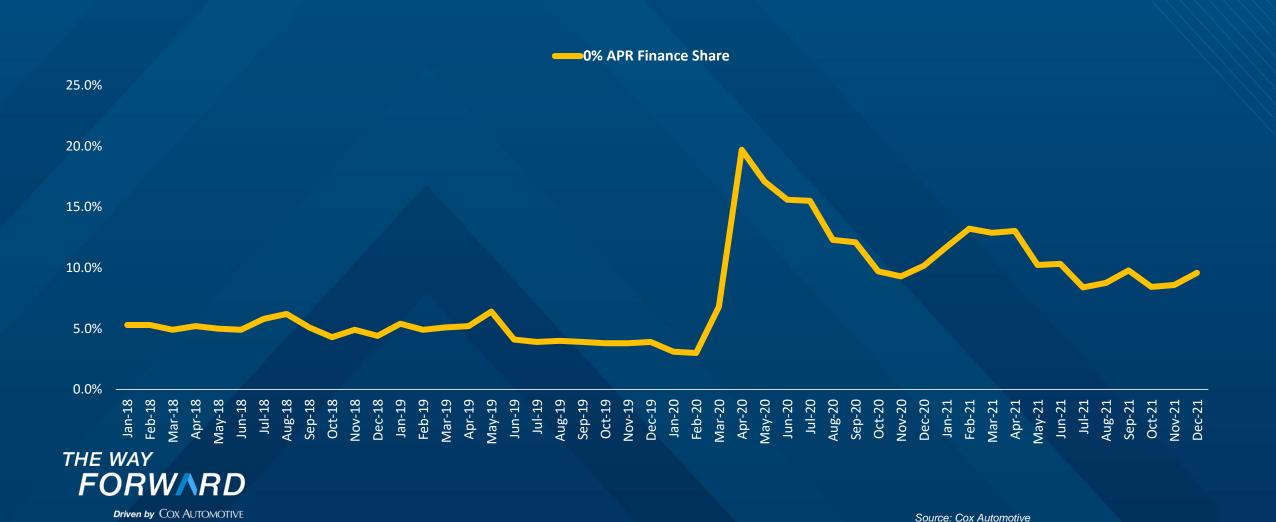

EEK

Moody's-CNN Business Back-To-Normal Index (February 29 = 100)
Data as of January 3, 2022



#### CONSUMER SENTIMENT DECLINED LAST WEEK

Morning Consult's Index of Consumer Sentiment on Monday was down 22.7% since February 29, 2020





81.23

8/12/20 6/3/20 8/26/20 9/9/20 10/7/20 10/21/20 2/12/20 3/11/20 5/6/20 6/17/20 7/15/20 7/29/20 9/23/20 12/16/20 12/30/20 4/21/21 5/5/21 5/19/21 6/2/21 6/16/21 7/14/21 8/11/21 9/8/21 4/8/20 7/1/20 11/4/20 11/18/20 12/2/20 1/13/21 2/10/21 2/24/21 3/10/21 4/7/21 10/6/21 10/20/2 1/27/21



70

Source: Morning Consult

#### SENTIMENT SHIFTS ACROSS MARKETS

**Driven by COX AUTOMOTIVE** 



### RETAIL SALES ESTIMATES

2021 and 2020 % Change vs. 2019 in Retail Sales by Week





Source: Cox Automotive

#### ZERO PERCENT FINANCING UP SLIGHTLY IN DECEMBER



#### SUPPLY SLOWLY IMPROVING BUT STILL DOWN







#### AVE RETAIL USED PRICE ENDS YEAR AT NEW HIGH

#### MY 2018 Retail and Wholesale Price Index





Source: Cox Automotive

## SALES IMPACT VARIES BY DMA AS EVIDENCED BY UNIQUE CREDIT APPS



Source: Cox Automotive

#### COX AUTOMOTIVE LEADING INDICATORS

- Shopping activity was mixed in December:
  - Leads declined in December on Kelley Blue Book but increased on Autotrader compared to November; leads on Autotrader were up y/y, and leads were up strongly against 2019 on both sites.
- Credit applications on Dealertrack lost momentum over the holidays:
  - Unique applications on same-store basis were down 20% y/y and down 47% against 2019 the week of Christmas.
- Service trends on Xtime declined in December with the rise in COVID cases: