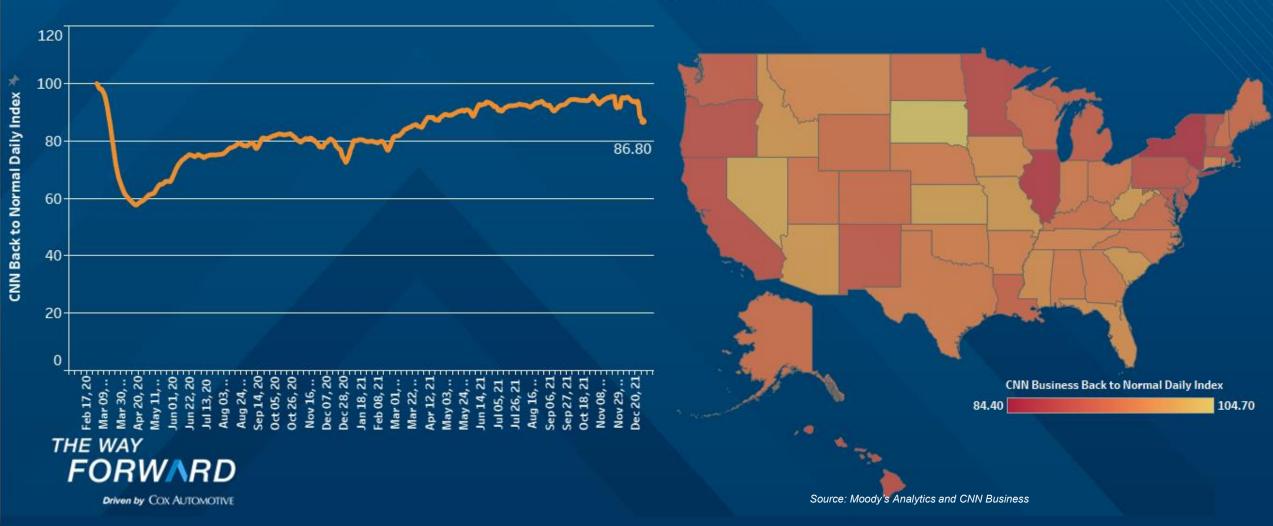

#### ACTIVITY FELL LAST WEEK

Moody's-CNN Business Back-To-Normal Index (February 29 = 100)
Data as of January 3, 2022