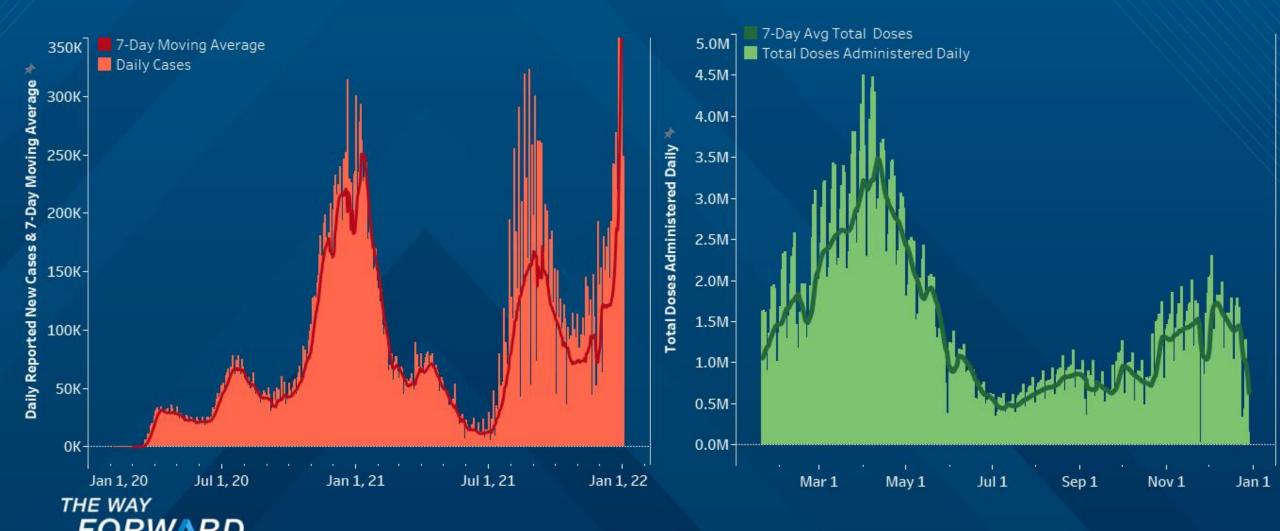

#### COVID-19 DAILY CASE AND VACCINATION TRENDS

Source: Cox Automotive

**Driven by COX AUTOMOTIVE** 