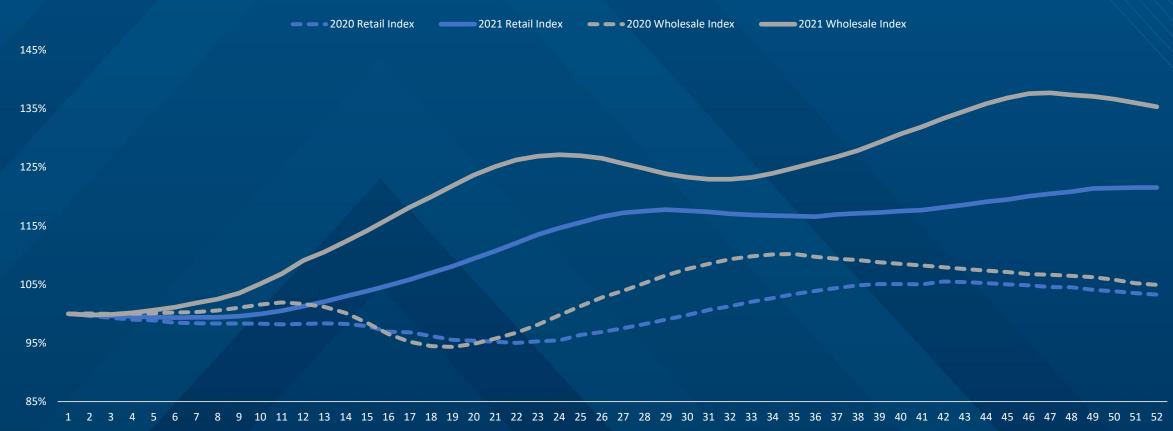

onsult's Index of Consumer Sentiment on Monday was down 22.7% since February 29, 2020





81.23

8/12/20 6/3/20 8/26/20 9/9/20 10/7/20 10/21/20 2/12/20 3/11/20 5/6/20 6/17/20 7/15/20 7/29/20 9/23/20 12/16/20 12/30/20 4/21/21 5/5/21 5/19/21 6/2/21 6/16/21 7/14/21 8/11/21 9/8/21 4/8/20 7/1/20 11/4/20 11/18/20 12/2/20 1/13/21 2/10/21 2/24/21 3/10/21 4/7/21 10/6/21 10/20/2 1/27/21



70

Source: Morning Consult

#### SENTIMENT SHIFTS ACROSS MARKETS

**Driven by COX AUTOMOTIVE** 



### RETAIL SALES ESTIMATES

2021 and 2020 % Change vs. 2019 in Retail Sales by Week





Source: Cox Automotive

#### ZERO PERCENT FINANCING UP SLIGHTLY IN DECEMBER



#### SUPPLY SLOWLY IMPROVING BUT STILL DOWN







#### AVE RETAIL USED PRICE ENDS YEAR AT NEW HIGH

#### MY 2018 Retail and Wholesale Price Index





Source: Cox Automotive

## SALES IMPACT VARIES BY DMA AS EVIDENCED BY UNIQUE CREDIT APPS



Source: Cox Automotive

#### COX AUTOMOTIVE LEADING INDICATORS

- Shopping activity was mixed in December:
  - Leads declined in December on Kelley Blue Book but increased on Autotrader compared to November; leads on Autotrader were up y/y, and leads were up strongly against 2019 on both sites.
- Credit applications on Dealertrack lost momentum over the holidays:
  - Unique applications on same-store basis were down 20% y/y and down 47% against 2019 the week of Christmas.
- Service trends on Xtime declined in December with the rise in COVID cases:
  - Completed appointments last week were down 16% against 2019



# COX AUTOMOTIVE