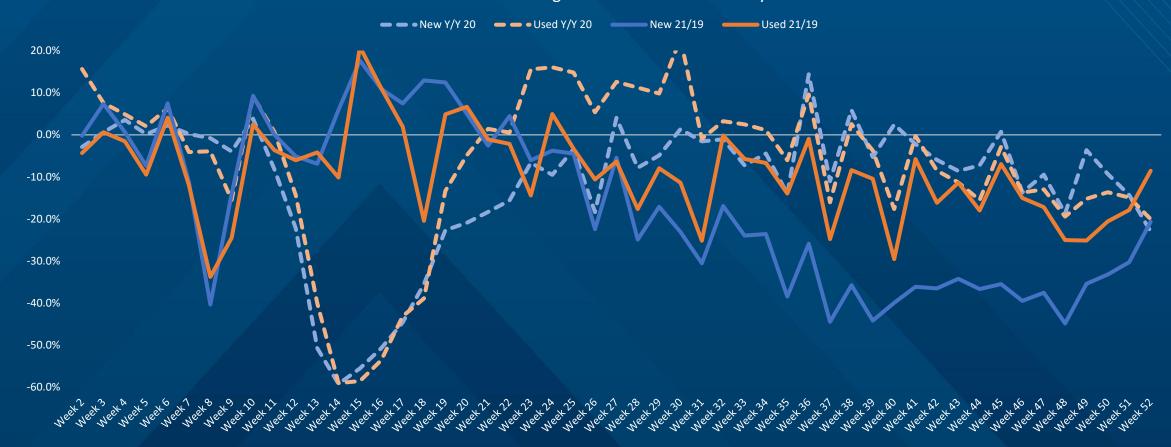

### RETAIL SALES ESTIMATES

2021 and 2020 % Change vs. 2019 in Retail Sales by Week

Source: Cox Automotive