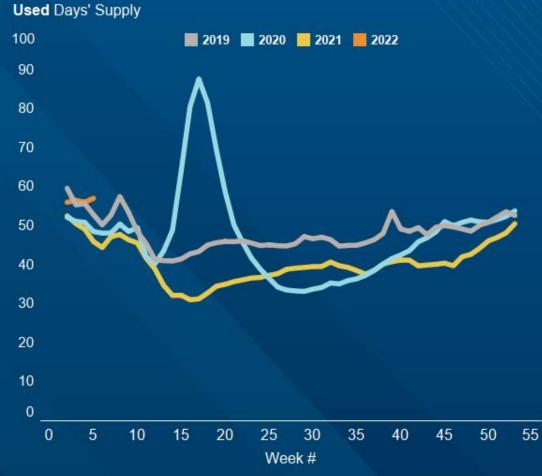

Y



#### ACTIVITY DOWN IN LATEST WEEK

Moody's-CNN Business Back-To-Normal Index (February 29 = 100)
Data as of February 9, 2022



Source: Moody's Analytics; CNN

#### CONSUMER SENTIMENT DECLINED LAST WEEK

Morning Consult's Index of Consumer Sentiment on Monday was down 23.3% since February 29, 2020





8/12/20 9/9/20 8/26/20 9/23/20 11/18/20 6/17/20 7/1/20 10/21/20 12/30/20 2/24/21 2/10/21 3/10/21 4/7/21 3/24/21 6/16/21 5/20/20 10/7/20 11/4/20 12/16/20 12/2/20 1/13/21 1/27/21



70

#### SENTIMENT SHIFTS ACROSS MARKETS





#### Since February 7, 2022





Source: Morning Consult

#### RETAIL SALES ESTIMATES

2022 and 2021 % Change vs. 2019 in Retail Sales by Week





#### ZERO PERCENT FINANCING DOWN IN 2022





Source: Cox Automotive

#### SUPPLY SLOWLY IMPROVING BUT STILL DOWN







Source: vAuto

# SALES IMPACT VARIES BY DMA AS EVIDENCED BY UNIQUE CREDIT APPS

March 29, 2021 (vs same-week 2019)

Since February 7, 2022





Source: Cox Automotive

#### USED PRICES SEEING DECLINES TO START 2022

MY 2019 Retail and Wholesale Price Index





Source: Cox Automotive

#### COX AUTOMOTIVE LEADING INDICATORS

- Shopping activity down in February but showing improvement:
  - Leads so far in February are down compared to last year on both Autotrader and Kelley Blue Book, but the weekly trends improved
- Credit applications on Dealertrack improving:
  - Unique applications on same-store basis last week were down 4% y/y with an improving trend
- Service trends on Xtime also improving:
  - Completed appointments last week were up 4% y/y



## COX AUTOMOTIVE