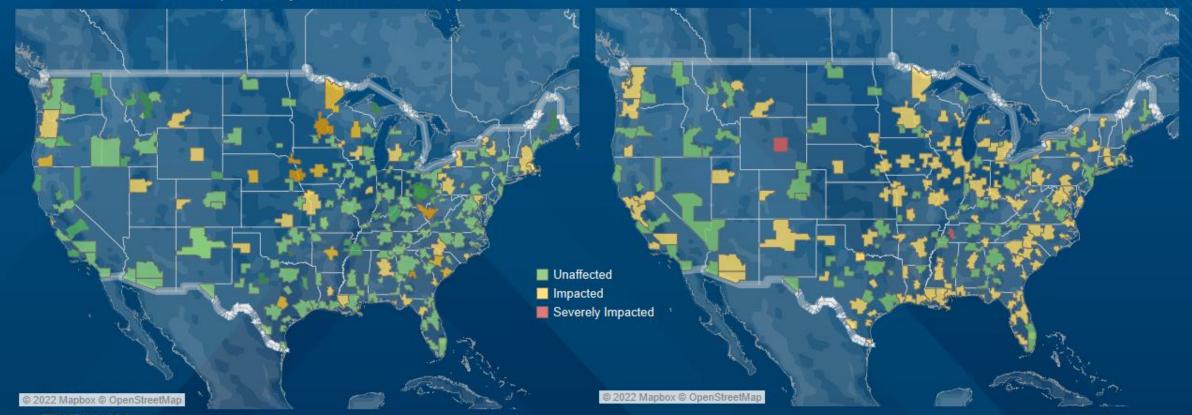

# SALES IMPACT VARIES BY DMA AS EVIDENCED BY UNIQUE CREDIT APPS

March 29, 2021 (vs same-week 2019)

Since February 7, 2022

Source: Cox Automotive