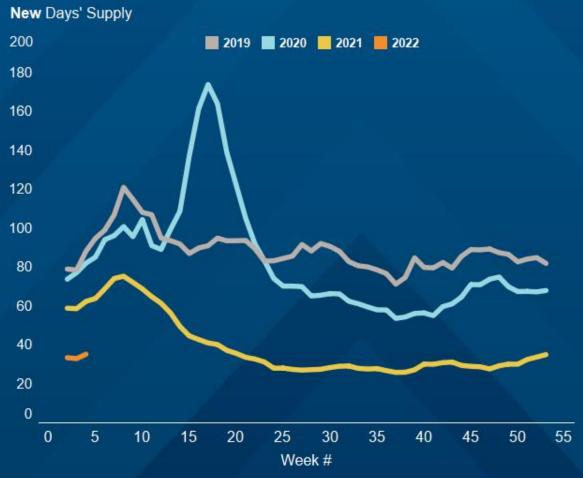

LLY



#### ACTIVITY DOWN IN LATEST WEEK

Moody's-CNN Business Back-To-Normal Index (February 29 = 100)
Data as of February 9, 2022



Source: Moody's Analytics; CNN

#### CONSUMER SENTIMENT DECLINED LAST WEEK

Morning Consult's Index of Consumer Sentiment on Monday was down 23.3% since February 29, 2020





8/12/20 9/9/20 8/26/20 9/23/20 11/18/20 6/17/20 7/1/20 10/21/20 12/30/20 2/24/21 2/10/21 3/10/21 4/7/21 3/24/21 6/16/21 5/20/20 10/7/20 11/4/20 12/16/20 12/2/20 1/13/21 1/27/21



70

#### SENTIMENT SHIFTS ACROSS MARKETS





#### Since February 7, 2022





Source: Morning Consult

#### RETAIL SALES ESTIMATES

2022 and 2021 % Change vs. 2019 in Retail Sales by Week





#### ZERO PERCENT FINANCING DOWN IN 2022





Source: Cox Automotive

#### SUPPLY SLOWLY IMPROVING BUT STILL DOWN







Source: vAuto

# SALES IMPACT VARIES BY DMA AS EVIDENCED BY UNIQUE CREDIT APPS

March 29, 2021 (vs same-week 2019)

Since February 7, 2022





Source: Cox Automotive

#### USED PRICES SEEING DECLINES TO START 2022

MY 2019 Retail and Wholesale Price Index





Source: Cox Automotive

#### COX AUTOMOTIVE LEADING INDICATORS

- Shopping activity down in February but showing improvement:
  - Leads so far in February are down compared to last year on both Autotrader and Kelley Blue Book, but the weekly trends improved
- Credit applications on Dealertrack improving:
  - Unique applications on same-store basis last week were down 4% y/y with an improving trend
- Service trends on Xtime also improving:
  - Completed appointments last week were up 4% y/y



## COX AUTOMOTIVE