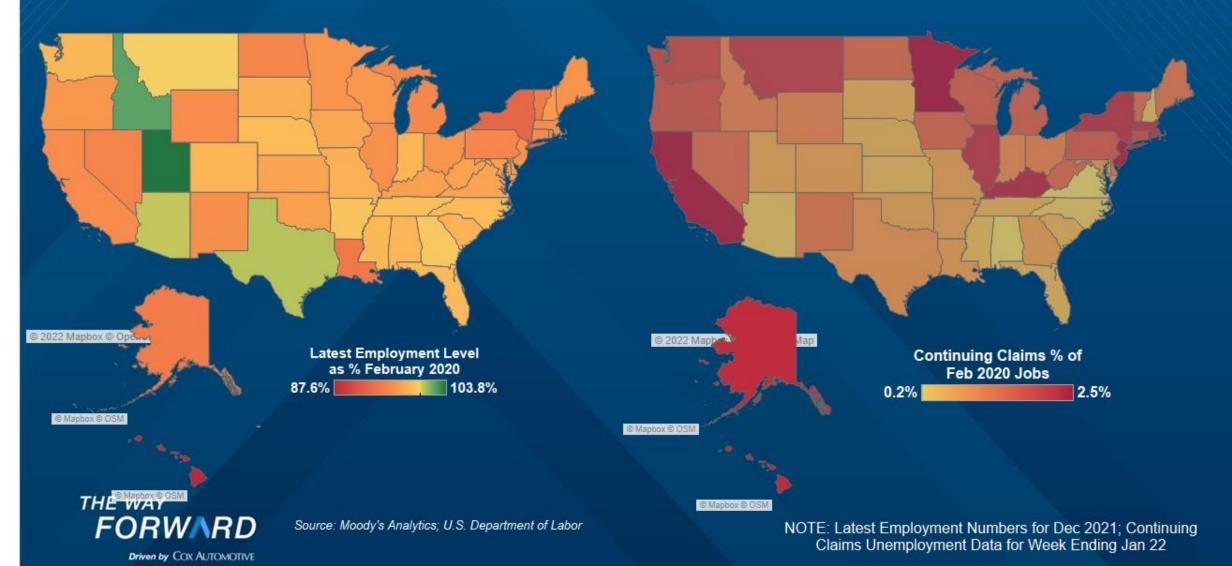

February 15, 2022

## COX AUTOMOTIVE AUTO MARKET REPORT

Translating Data and Trends into Actionable Insights

FORWARD

#### COVID-19 DAILY CASE AND VACCINATION TRENDS





Source: Our World in Data

### CONTINUING CLAIMS AT 1.6 MILLION NATIONALLY



#### ACTIVITY DOWN IN LATEST WEEK

Moody's-CNN Business Back-To-Normal Index (February 29 = 100)
Data as of February 9, 2022



Source: Moody's Analytics; CNN

#### CONSUMER SENTIMENT DECLINED LAST WEEK

Morning Consult's Index of Consumer Sentiment on Monday was down 23.3% since February 29, 2020





8/12/20 9/9/20 8/26/20 9/23/20 11/18/20 6/17/20 7/1/20 10/21/20 12/30/20 2/24/21 2/10/21 3/10/21 4/7/21 3/24/21 6/16/21 5/20/20 10/7/20 11/4/20 12/16/20 12/2/20 1/13/21 1/27/21



70

#### SENTIMENT SHIFTS ACROSS MARKETS





#### Since February 7, 2022





Source: Morning Consult

#### RETAIL SALES ESTIMATES

2022 and 2021 % Change vs. 2019 in Retail Sales by Week





#### ZERO PERCENT FINANCING DOWN IN 2022





Source: Cox Automotive

#### SUPPLY SLOWLY IMPROVING BUT STILL DOWN