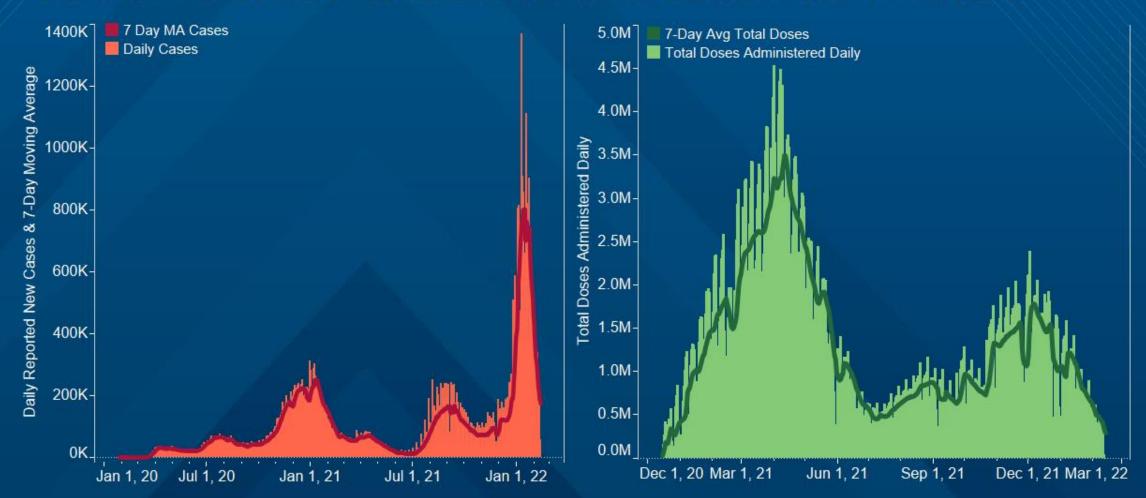

February 15, 2022

## COX AUTOMOTIVE AUTO MARKET REPORT

Translating Data and Trends into Actionable Insights

FORWARD

#### COVID-19 DAILY CASE AND VACCINATION TRENDS





Source: Our World in Data

### CONTINUING CLAIMS AT 1.6 MILLION NATIONALLY



#### ACTIVITY DOWN IN LATEST WEEK

Moody's-CNN Business Back-To-Normal Index (February 29 = 100)
Data as of February 9, 2022



Source: Moody's Analytics; CNN

#### CONSUMER SENTIMENT DECLINED LAST WEEK

Morning Consult's Index of Consumer Sentiment on Monday was down 23.3% since February 29, 2020





8/12/20 9/9/20 8/26/20 9/23/20 11/18/20 6/17/20 7/1/20 10/21/20 12/30/20 2/24/21 2/10/21 3/10/21 4/7/21 3/24/21 6/16/21 5/20/20 10/7/20 11/4/20 12/16/20 12/2/20 1/13/21 1/27/21



70

#### SENTIMENT SHIFTS ACROSS MARKETS





#### Since February 7, 2022





Source: Morning Consult

#### RETAIL SALES ESTIMATES

2022 and 2021 % Change vs. 2019 in Retail Sales by Week





#### ZERO PERCENT FINANCING DOWN IN 2022