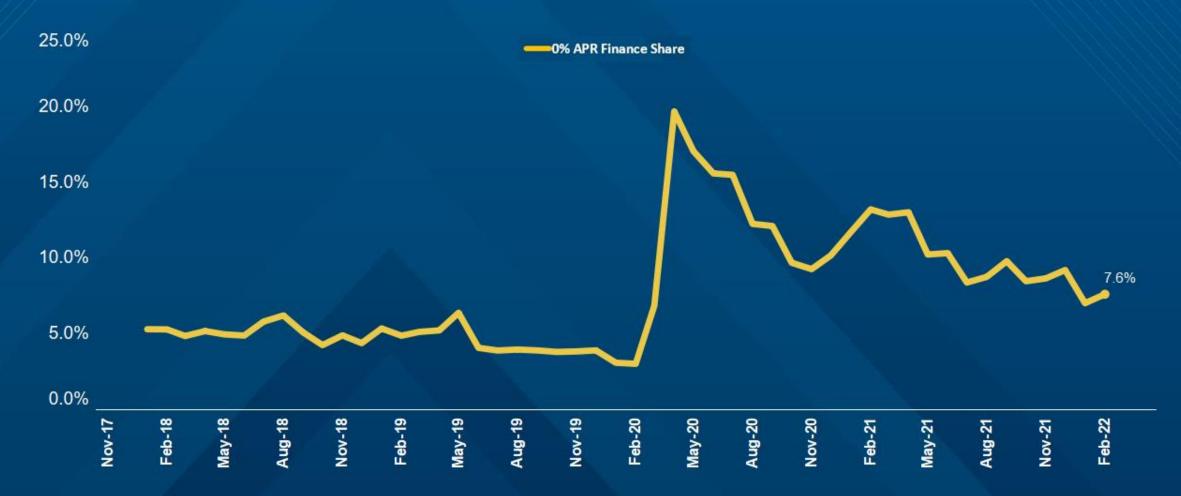

Source: Our World in Data

### CONTINUING CLAIMS AT 1.6 MILLION NATIONALLY



#### ACTIVITY DOWN IN LATEST WEEK

Moody's-CNN Business Back-To-Normal Index (February 29 = 100)
Data as of February 9, 2022



Source: Moody's Analytics; CNN

#### CONSUMER SENTIMENT DECLINED LAST WEEK

Morning Consult's Index of Consumer Sentiment on Monday was down 23.3% since February 29, 2020





8/12/20 9/9/20 8/26/20 9/23/20 11/18/20 6/17/20 7/1/20 10/21/20 12/30/20 2/24/21 2/10/21 3/10/21 4/7/21 3/24/21 6/16/21 5/20/20 10/7/20 11/4/20 12/16/20 12/2/20 1/13/21 1/27/21



70

#### SENTIMENT SHIFTS ACROSS MARKETS





#### Since February 7, 2022





Source: Morning Consult

#### RETAIL SALES ESTIMATES

2022 and 2021 % Change vs. 2019 in Retail Sales by Week





#### ZERO PERCENT FINANCING DOWN IN 2022





Source: Cox Automotive

#### SUPPLY SLOWLY IMPROVING BUT STILL DOWN







Source: vAuto

# SALES IMPACT VARIES BY DMA AS EVIDENCED BY UNIQUE CREDIT APPS

March 29, 2021 (vs same-week 2019)

Since February 7, 2022





Source: Cox Automotive

#### USED PRICES SEEING DECLINES TO START 2022

MY 2019 Retail and Wholesale Price Index





Source: Cox Automotive

#### COX AUTOMOTIVE LEADING INDICATORS

- Shopping activity down in February but showing improvement:
  - Leads so far in February are down compared to last year on both Autotrader and Kelley Blue Book, but the weekly trends improved
- Credit applications on Dealertrack improving:
  - Unique applications on same-store basis last week were down 4% y/y with an improving trend
- Service trends on Xtime also improving:
  - Completed ap