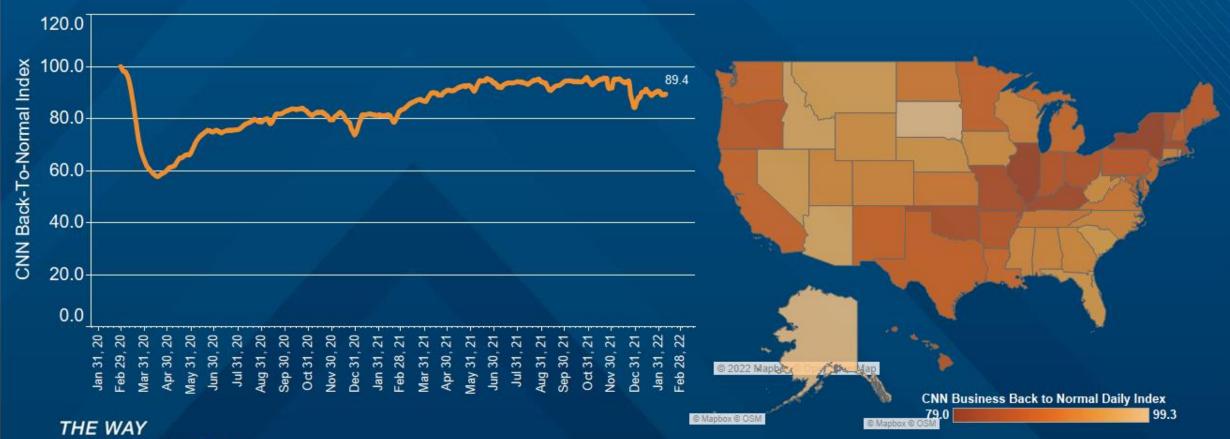

#### ACTIVITY DOWN IN LATEST WEEK

Moody's-CNN Business Back-To-Normal Index (February 29 = 100)
Data as of February 9, 2022

Source: Moody's Analytics; CNN