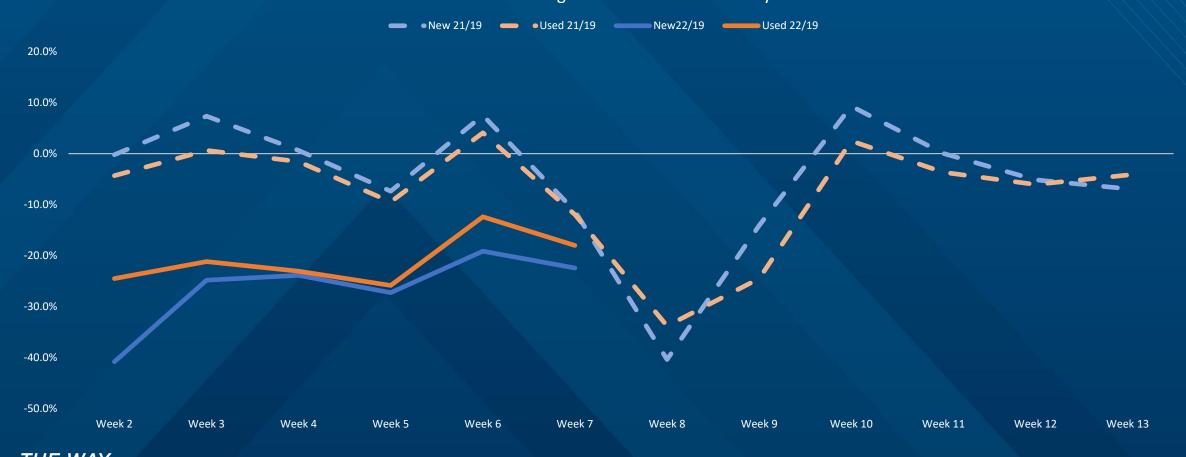

#### RETAIL SALES ESTIMATES

2022 and 2021 % Change vs. 2019 in Retail Sales by Week