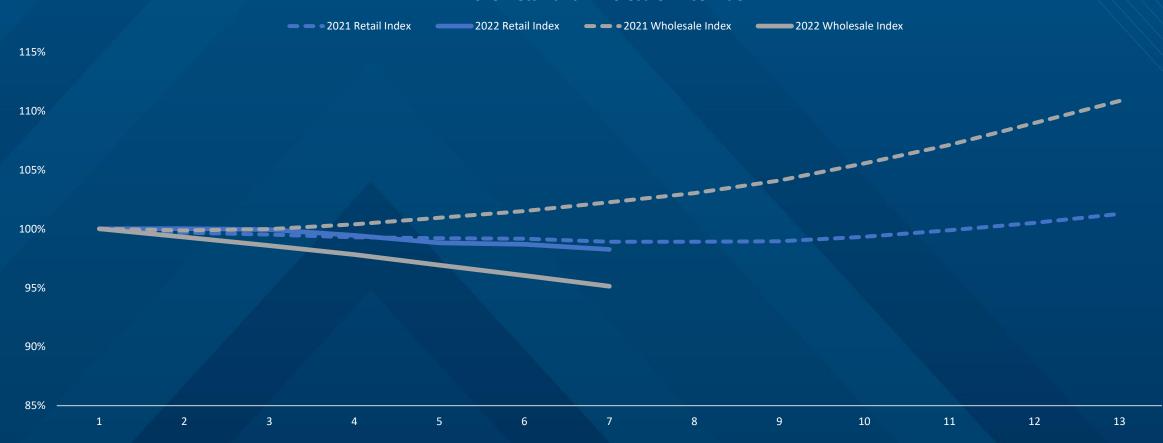

#### USED PRICES SEEING DECLINES TO START 2022

MY 2019 Retail and Wholesale Price Index

Source: Cox Automotive