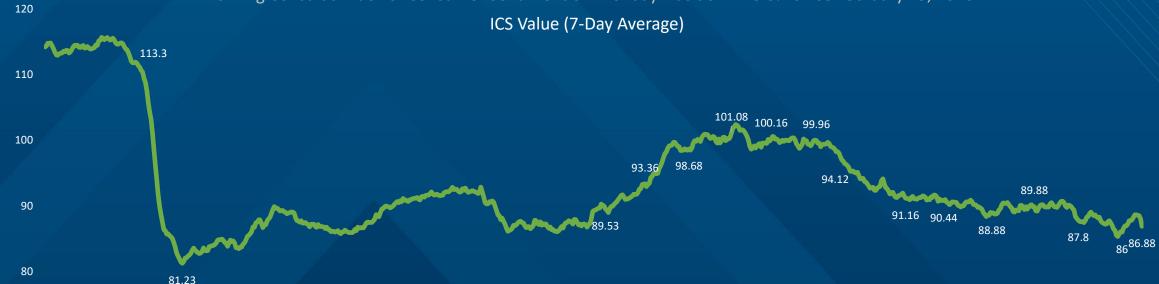

#### CONSUMER SENTIMENT DECLINED LAST WEEK

Morning Consult's Index of Consumer Sentiment on Monday was down 23.3% since February 29, 2020

8/12/20 9/9/20 8/26/20 9/23/20 11/18/20 6/17/20 7/1/20 10/21/20 12/30/20 2/24/21 2/10/21 3/10/21 4/7/21 3/24/21 6/16/21 5/20/20 10/7/20 11/4/20 12/16/20 12/2/20 1/13/21 1/27/21