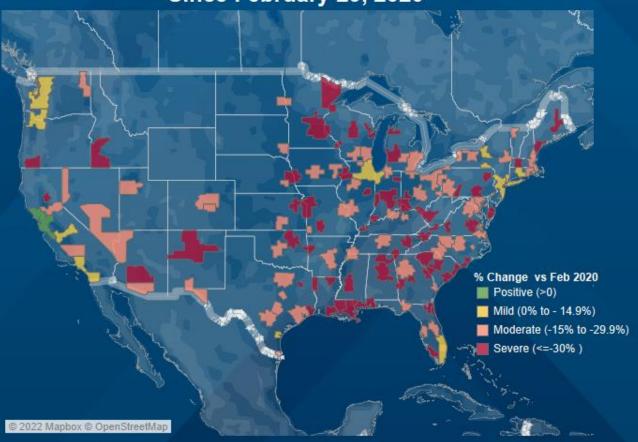

#### SENTIMENT SHIFTS ACROSS MARKETS

#### Since February 7, 2022

Source: Morning Consult