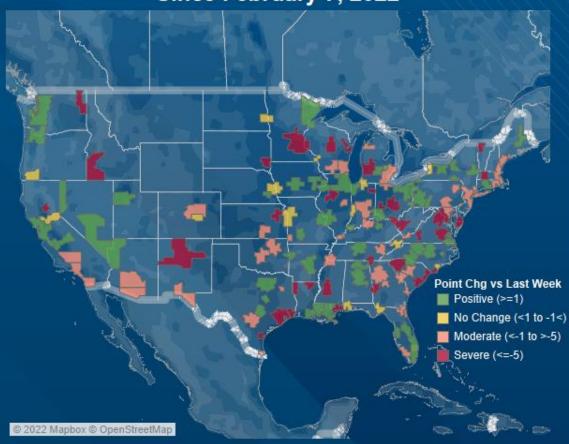

# SALES IMPACT VARIES BY DMA AS EVIDENCED BY UNIQUE CREDIT APPS

March 29, 2021 (vs same-week 2019)

Since February 7, 2022

Source: Cox Automotive