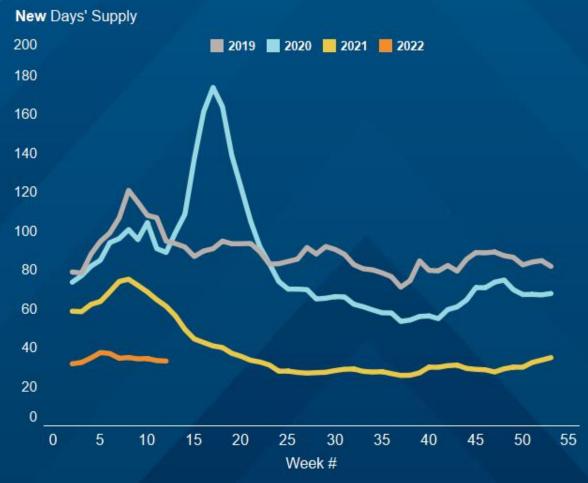

Our World in Data

## CONTINUING CLAIMS AT 1.4 MILLION NATIONALLY



## ACTIVITY SOFTENING

Moody's-CNN Business Back-To-Normal Index (February 29 = 100)







Source: Moody's Analytics; CNN

#### CONSUMER SENTIMENT DECLINED LAST WEEK

Morning Consult's Index of Consumer Sentiment on Monday was down 19.8% y/y and down 28.1% since February 29, 2020







70

## SENTIMENT SHIFTS ACROSS MARKETS





#### Since May 2, 2022





Source: Morning Consult

#### RETAIL SALES ESTIMATES

2022 and 2021 % Change vs. 2019 in Retail Sales by Week





## TAX REFUNDS BEHIND NORMAL TIMING BUT \$ UP

Cumulative Refunds Issued and Ave Refund Amount by Week (week 17 was week ending April 29, 2022)



#### ZERO PERCENT FINANCING UP IN EARLY MAY





Source: Cox Automotive

#### SUPPLY TIGHTENED THIS SPRING







Source: vAuto

### WHOLESALE USED PRICES AT PEAK FOR SPRING

MY 2019 Retail and Wholesale Price Index





# SALES IMPACT VARIES BY DMA AS EVIDENCED BY UNIQUE CREDIT APPS

March 29, 2021 (vs same-week 2019)

May 7, 2022



FORWARD

Source: Cox Automotive

#### COX AUTOMOTIVE LEADING INDICATORS

- Shopping activity down from April and down y/y on both Autotrader and Kelley Blue Book:
  - Trends were mixed on the two sites over the last week
- Credit applications on Dealertrack down w/w:
  - Unique applications on same-store basis last week were down 22% y/y with declining trend
- Service trends on Xtime relative to last year were stable last week:
  - Completed appointments last week were down 5% y/y



# COX AUTOMOTIVE