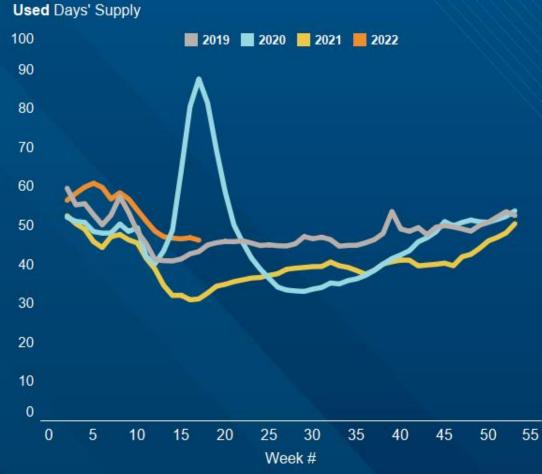

r World in Data

## CONTINUING CLAIMS AT 1.4 MILLION NATIONALLY



## ACTIVITY SOFTENING

Moody's-CNN Business Back-To-Normal Index (February 29 = 100)







Source: Moody's Analytics; CNN

#### CONSUMER SENTIMENT DECLINED LAST WEEK

Morning Consult's Index of Consumer Sentiment on Monday was down 19.8% y/y and down 28.1% since February 29, 2020







70

## SENTIMENT SHIFTS ACROSS MARKETS





#### Since May 2, 2022





Source: Morning Consult

#### RETAIL SALES ESTIMATES

2022 and 2021 % Change vs. 2019 in Retail Sales by Week





## TAX REFUNDS BEHIND NORMAL TIMING BUT \$ UP

Cumulative Refunds Issued and Ave Refund Amount by Week (week 17 was week ending April 29, 2022)



#### ZERO PERCENT FINANCING UP IN EARLY MAY





Source: Cox Automotive

#### SUPPLY TIGHTENED THIS SPRING







Source: vAuto

### WHOLESALE USED PRICES AT PEAK FOR SPRING

MY 2019 Retail and Wholesale Price Index





# SALES IMPACT VARIES BY DMA AS EVIDENCED BY UNIQUE CREDIT APPS

March 29, 2021 (vs same-week 2019)

May 7, 2022



FORWARD

Source: Cox Automotive

#### COX AUTOMOTIVE LEADING INDICATORS

- Shopping activity down from April and down y/y on both Autotrader and Kelley Blue Book:
  - Trends were mixed on the two sites over the last week
- Credit applications on Dealertrack down w/w:
  - Unique applications on same-store basis last week were down 22% y/y with declining trend
- Service trends on Xtime relative to last year were stable last week:
  - Completed appointments last week were down 5% y/y



# COX AUTOMOTIVE