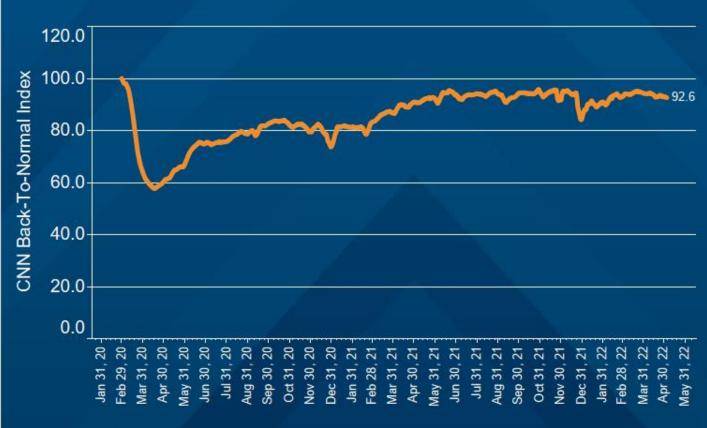

## ACTIVITY SOFTENING

Moody's-CNN Business Back-To-Normal Index (February 29 = 100)

Source: Moody's Analytics; CNN