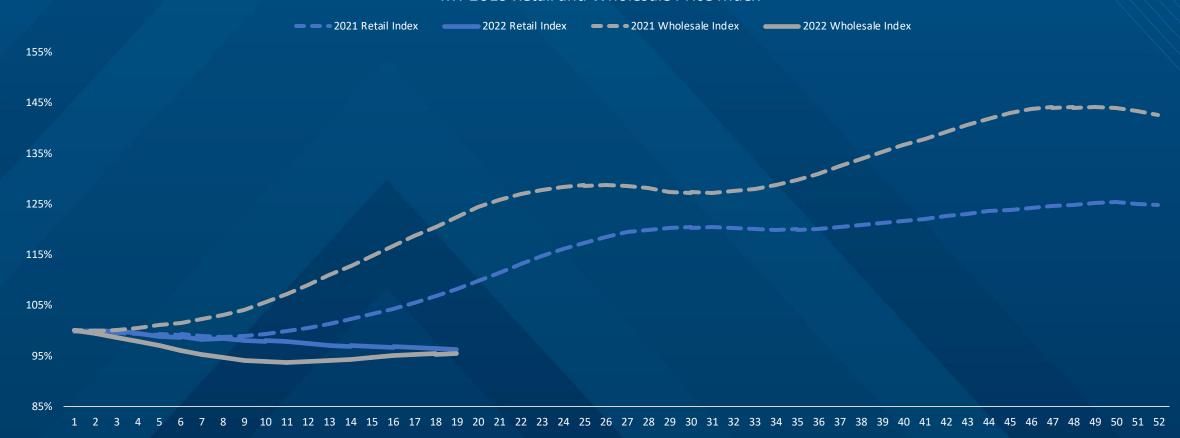

### WHOLESALE USED PRICES AT PEAK FOR SPRING

MY 2019 Retail and Wholesale Price Index