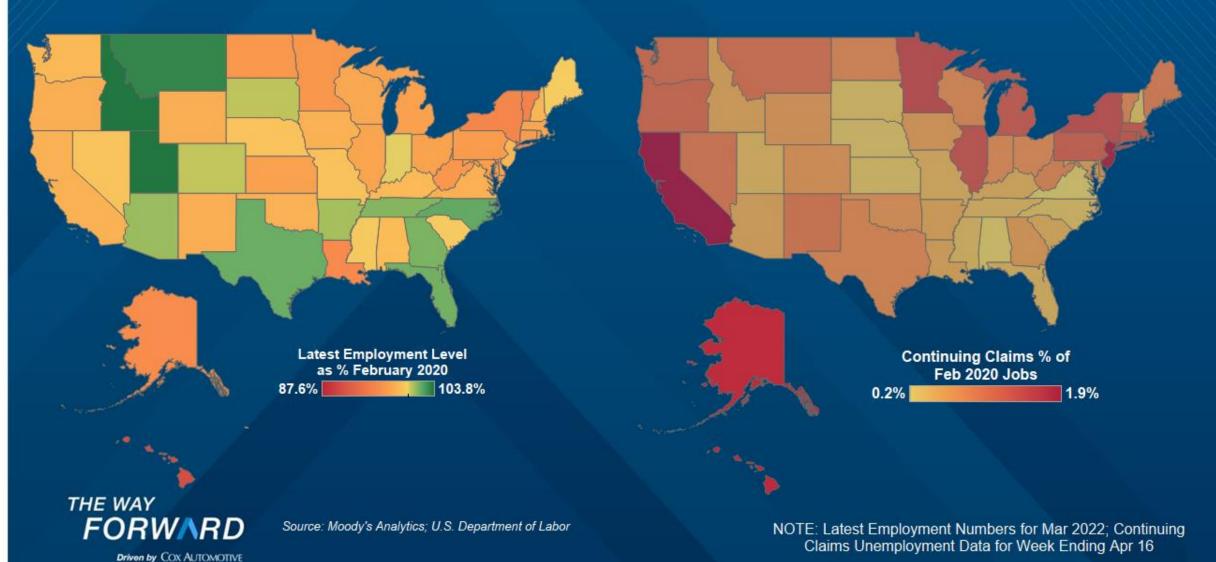

May 10, 2022

## COX AUTOMOTIVE AUTO MARKET REPORT

Translating Data and Trends into Actionable Insights

THE WAY
FORWARD

#### COVID-19 DAILY CASE AND VACCINATION TRENDS





Source: Our World in Data

## CONTINUING CLAIMS AT 1.4 MILLION NATIONALLY



## ACTIVITY SOFTENING

Moody's-CNN Business Back-To-Normal Index (February 29 = 100)







Source: Moody's Analytics; CNN

#### CONSUMER SENTIMENT DECLINED LAST WEEK

Morning Consult's Index of Consumer Sentiment on Monday was down 19.8% y/y and down 28.1% since February 29, 2020







70

## SENTIMENT SHIFTS ACROSS MARKETS





#### Since May 2, 2022





Source: Morning Consult

#### RETAIL SALES ESTIMATES

2022 and 2021 % Change vs. 2019 in Retail Sales by Week





## TAX REFUNDS BEHIND NORMAL TIMING BUT \$ UP

Cumulative Refunds Issued and Ave Refund Amount by Week (week 17 was week ending April 29, 2022)



#### ZERO PERCENT FINANCING UP IN EARLY MAY





Source: Cox Automotive

#### SUPPLY TIGHTENED THIS SPRING







Source: vAuto

### WHOLESALE USED PRICES AT PEAK FOR SPRING