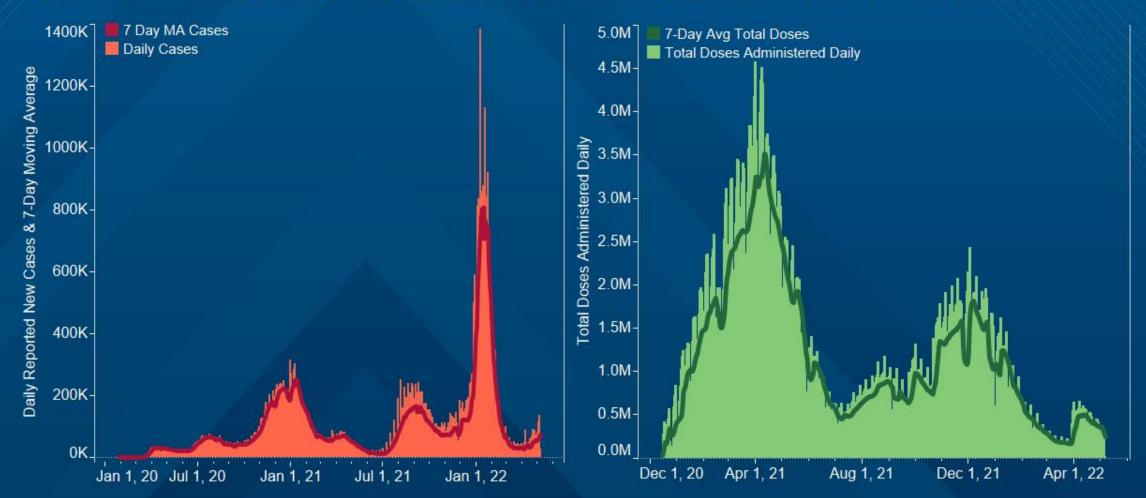

May 10, 2022

## COX AUTOMOTIVE AUTO MARKET REPORT

Translating Data and Trends into Actionable Insights

THE WAY
FORWARD

#### COVID-19 DAILY CASE AND VACCINATION TRENDS





Source: Our World in Data

## CONTINUING CLAIMS AT 1.4 MILLION NATIONALLY



## ACTIVITY SOFTENING

Moody's-CNN Business Back-To-Normal Index (February 29 = 100)







Source: Moody's Analytics; CNN

#### CONSUMER SENTIMENT DECLINED LAST WEEK

Morning Consult's Index of Consumer Sentiment on Monday was down 19.8% y/y and down 28.1% since February 29, 2020







70

## SENTIMENT SHIFTS ACROSS MARKETS





#### Since May 2, 2022





Source: Morning Consult

#### RETAIL SALES ESTIMATES

2022 and 2021 % Change vs. 2019 in Retail Sales by Week





## TAX REFUNDS BEHIND NORMAL TIMING BUT \$ UP

Cumulative Refunds Issued and Ave Refund Amount by Week (week 17 was week ending April 29, 2022)



#### ZERO PERCENT FINANCING UP IN EARLY MAY





Source: Cox Automotive

#### SUPPLY TIGHTENED T