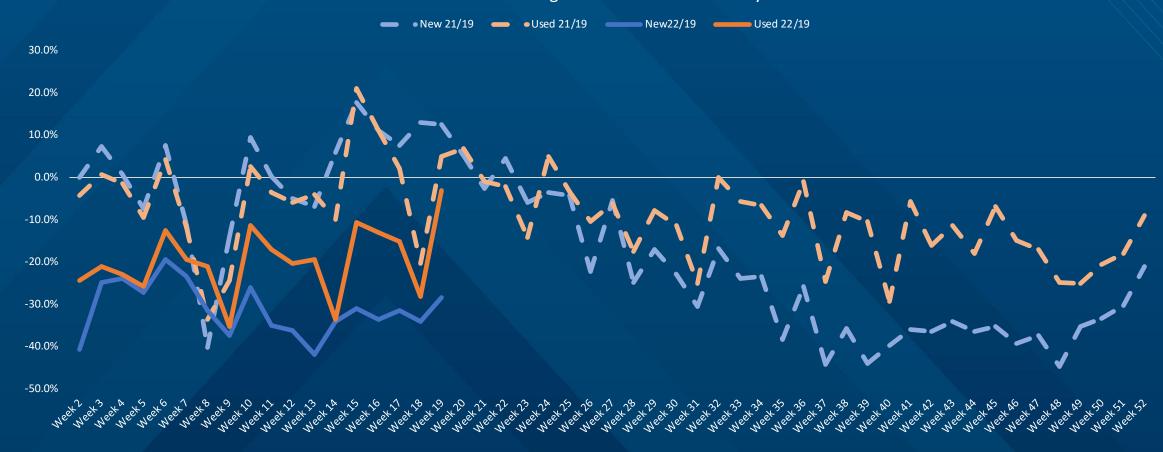

#### RETAIL SALES ESTIMATES

2022 and 2021 % Change vs. 2019 in Retail Sales by Week