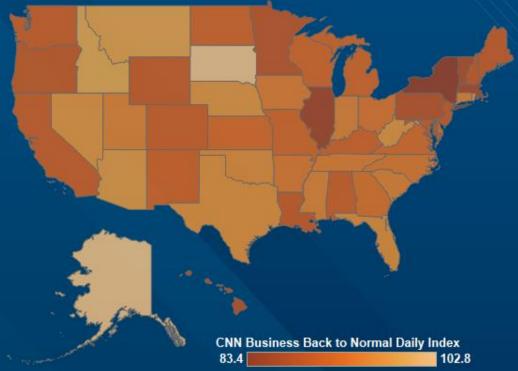

## ACTIVITY SOFTENING

Moody's-CNN Business Back-To-Normal Index (February 29 = 100)

Source: Moody's Analytics; CNN