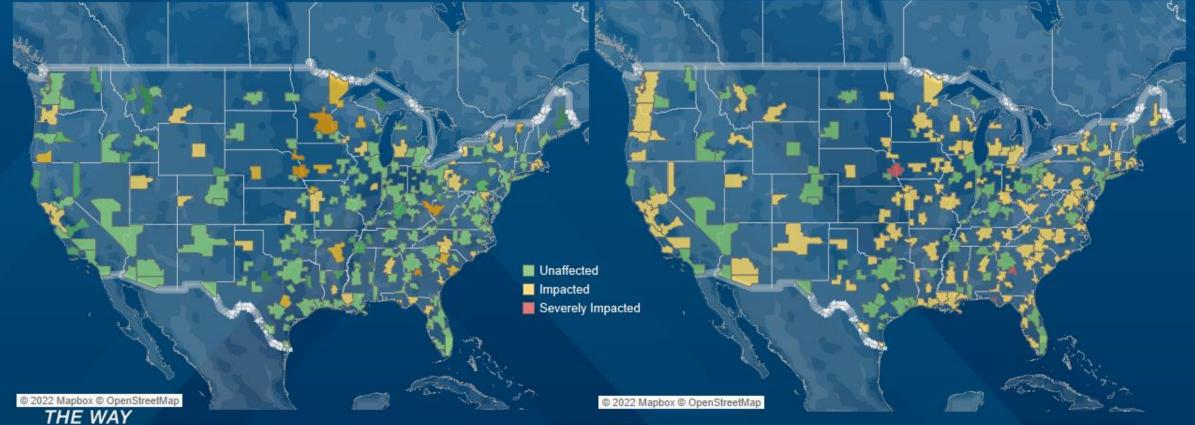

# SALES IMPACT VARIES BY DMA AS EVIDENCED BY UNIQUE CREDIT APPS

March 29, 2021 (vs same-week 2019)

May 7, 2022

FORWARD

Source: Cox Automotive