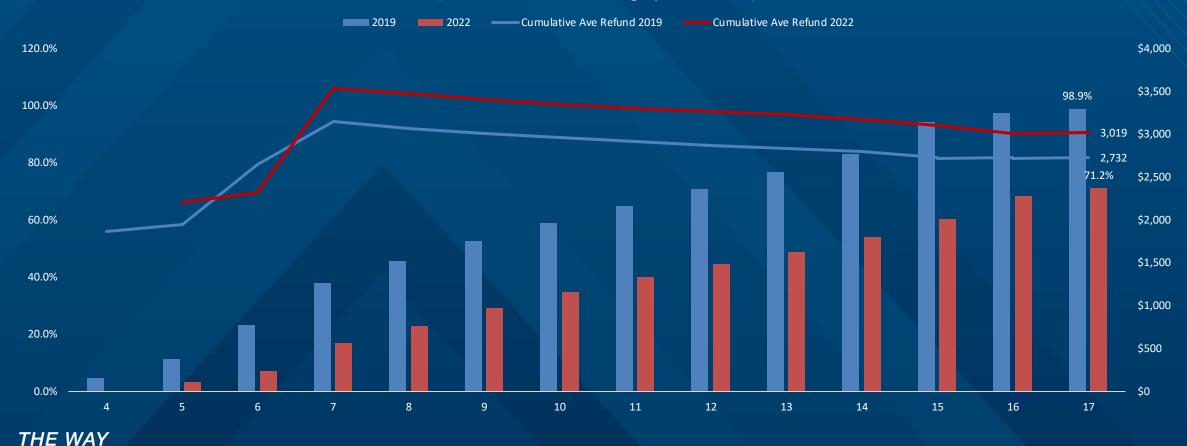

## TAX REFUNDS BEHIND NORMAL TIMING BUT \$ UP

Cumulative Refunds Issued and Ave Refund Amount by Week (week 17 was week ending April 29, 2022)