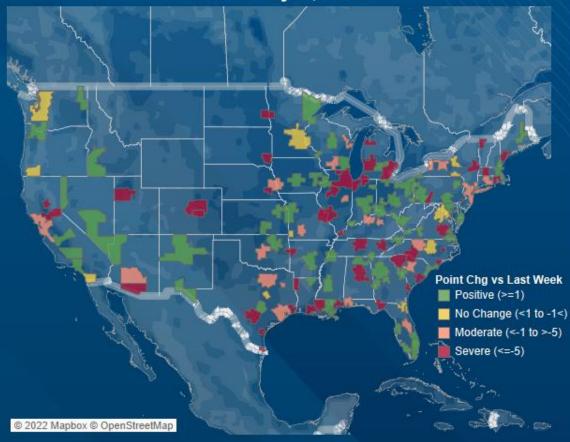

## SENTIMENT SHIFTS ACROSS MARKETS

#### Since May 2, 2022

Source: Morning Consult