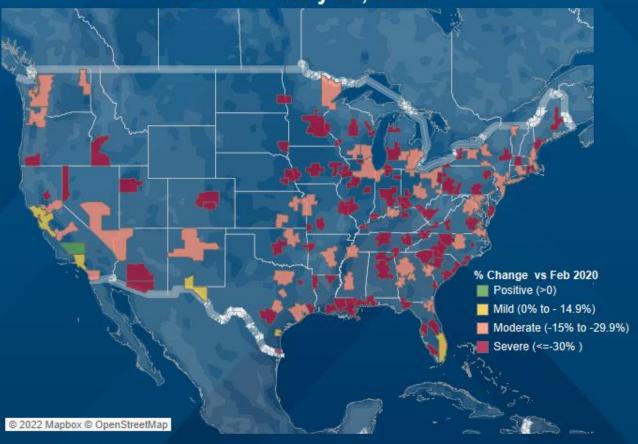

# SALES IMPACT VARIES BY DMA AS EVIDENCED BY UNIQUE CREDIT APPS

March 29, 2021 (vs same-week 2019)

May 7, 2022

FORWARD

Source: Cox Automotive