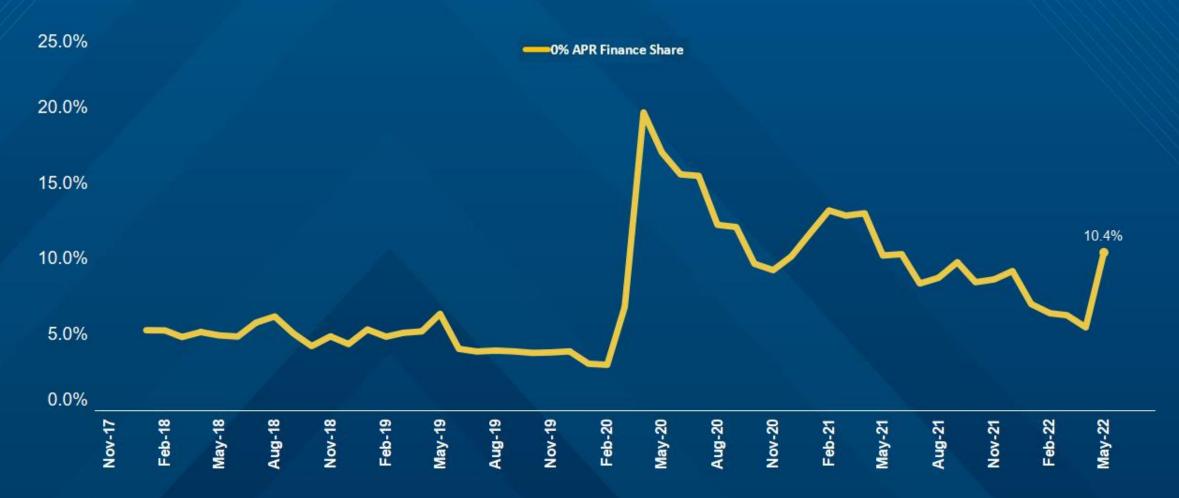

#### COVID-19 DAILY CASE AND VACCINATION TRENDS





Source: Our World in Data

## CONTINUING CLAIMS AT 1.4 MILLION NATIONALLY



## ACTIVITY SOFTENING

Moody's-CNN Business Back-To-Normal Index (February 29 = 100)







Source: Moody's Analytics; CNN

#### CONSUMER SENTIMENT DECLINED LAST WEEK

Morning Consult's Index of Consumer Sentiment on Monday was down 19.8% y/y and down 28.1% since February 29, 2020







70

## SENTIMENT SHIFTS ACROSS MARKETS





#### Since May 2, 2022





Source: Morning Consult

#### RETAIL SALES ESTIMATES

2022 and 2021 % Change vs. 2019 in Retail Sales by Week





## TAX REFUNDS BEHIND NORMAL TIMING BUT \$ UP

Cumulative Refunds Issued and Ave Refund Amount by Week (week 17 was week ending April 29, 2022)



#### ZERO PERCENT FINANCING UP IN EARLY MAY





Source: Cox Automotive

#### SUPPLY TIGHTENED THIS SPRING







Source: vAuto

### WHOLESALE USED PRICES AT PEAK FOR SPRING

MY 2019 Retail and Wholesale Price Index





# SALES IMPACT VARIES BY DMA AS EVIDENCED BY UNIQUE CREDIT APPS

March 29, 2021 (vs same-week 2019)

May 7, 2022



FORWARD

Source: Cox Automotive

#### COX AUTOMOTIVE LEADING INDICATORS

- Shopping activity down from April and down y/y on both Autotrader and Kelley Blue Book:
  - Trends were mixed on the two sites over the last week
- Credit applications on Dealertrack down w/w:
  - Unique applications on same-store basis last week were down 22% y/y with declining trend
- Service trends on Xtime relative to last year were stable last week:
  - Completed appointments last week were down 5% y/y



# COX AUTOMOTIVE