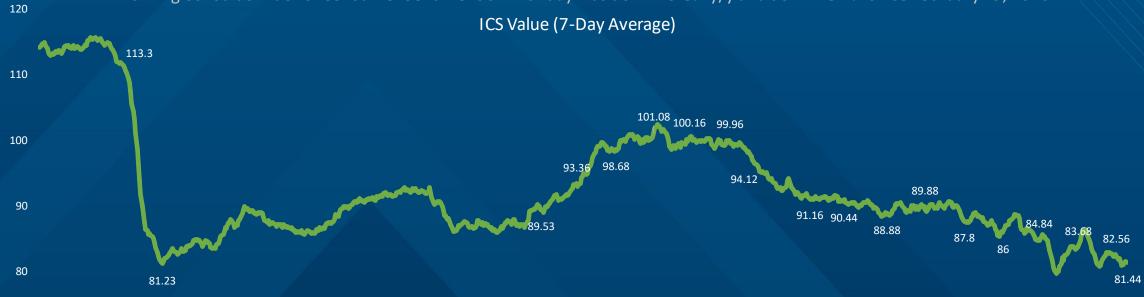

#### CONSUMER SENTIMENT DECLINED LAST WEEK

Morning Consult's Index of Consumer Sentiment on Monday was down 19.8% y/y and down 28.1% since February 29, 2020

70