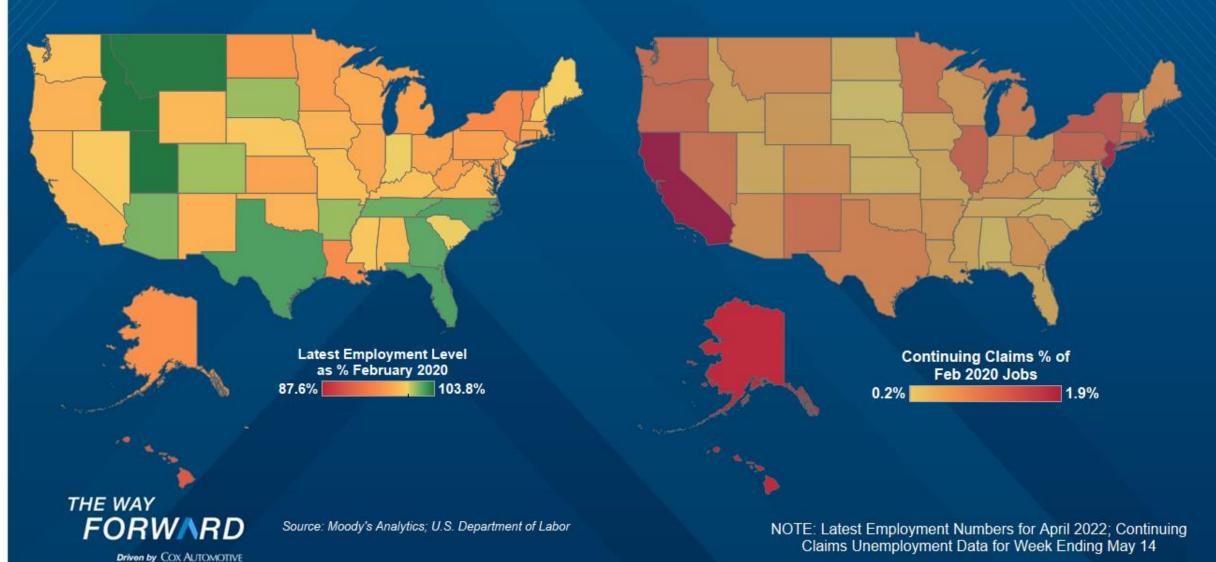

June 7, 2022

## COX AUTOMOTIVE AUTO MARKET REPORT

Translating Data and Trends into Actionable Insights

THE WAY
FORWARD

### COVID-19 DAILY CASE AND VACCINATION TRENDS





Source: Our World in Data

### CONTINUING CLAIMS AT 1.3 MILLION NATIONALLY



### ACTIVITY NO LONGER INCREASING

Moody's-CNN Business Back-To-Normal Index (February 29 = 100)
Data as of January XX, 2022







Source: Moody's Analytics; CNN

### CONSUMER SENTIMENT DECLINED LAST WEEK

Morning Consult's Index of Consumer Sentiment on Monday was down 32.4% since February 29, 2020





Source: Morning Consult

### SENTIMENT SHIFTS ACROSS MARKETS





#### Since May 30, 2022





Source: Morning Consult

### RETAIL SALES ESTIMATES

2022 and 2021 % Change vs. 2019 in Retail Sales by Week





# SALES IMPACT VARIES BY DMA AS EVIDENCED BY UNIQUE CREDIT APPS

March 29, 2021 (vs same-week 2019)

May 30, 2022



FORWARD

Source: Cox Automotive

### TAX REFUNDS BEHIND WITH MORE TO COME

Cumulative Refunds Issued and Ave Refund Amount by Week (week 20 was week ending May 20, 2