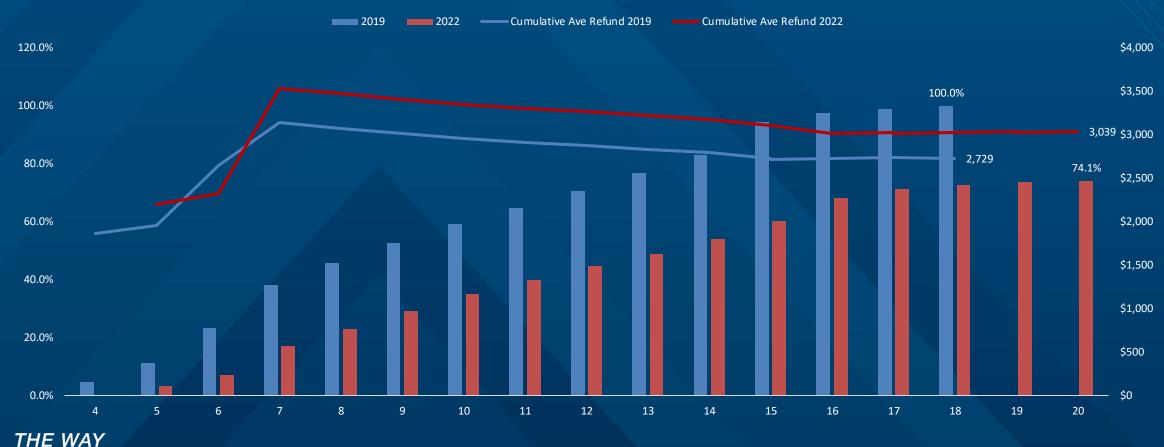

### TAX REFUNDS BEHIND WITH MORE TO COME

Cumulative Refunds Issued and Ave Refund Amount by Week (week 20 was week ending May 20, 2022)