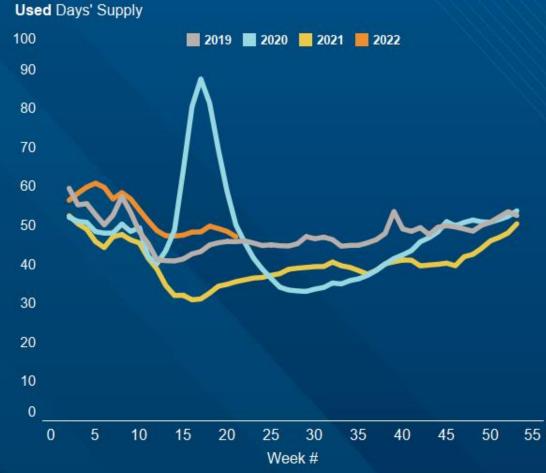

Source: Moody's Analytics; CNN

### CONSUMER SENTIMENT DECLINED LAST WEEK

Morning Consult's Index of Consumer Sentiment on Monday was down 32.4% since February 29, 2020





Source: Morning Consult

### SENTIMENT SHIFTS ACROSS MARKETS





#### Since May 30, 2022





Source: Morning Consult

### RETAIL SALES ESTIMATES

2022 and 2021 % Change vs. 2019 in Retail Sales by Week





# SALES IMPACT VARIES BY DMA AS EVIDENCED BY UNIQUE CREDIT APPS

March 29, 2021 (vs same-week 2019)

May 30, 2022



FORWARD

Source: Cox Automotive

### TAX REFUNDS BEHIND WITH MORE TO COME

Cumulative Refunds Issued and Ave Refund Amount by Week (week 20 was week ending May 20, 2022)



### ZERO PERCENT FINANCING JUMPS IN EARLY JUNE





Source: Cox Automotive

### SUPPLY NORMAL IN USED; TIGHT IN NEW







Source: vAuto

### WHOLESALE PRICES BACK TO NORMAL DEPRECIATION





### COX AUTOMOTIVE LEADING INDICATORS

- Leads for far in June are down y/y on both Autotrader and Kelley Blue Book:
  - Relative to last year, the lead trends declined over the last week
- Credit applications on Dealertrack up w/w:
  - Unique applications on same-store basis last week were down 23% y/y with declining trend
- Service trends on Xtime relative to last year were stable last week:
  - Completed appointments last week were down 8% y/y



## COX AUTOMOTIVE