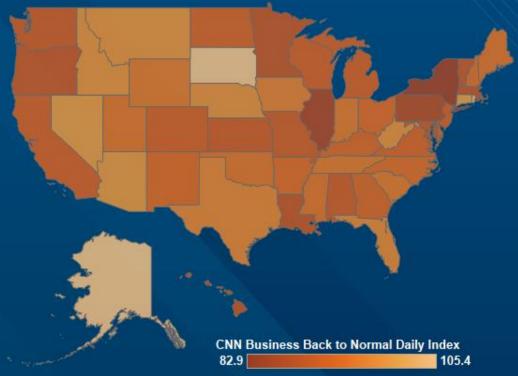

### ACTIVITY NO LONGER INCREASING

Moody's-CNN Business Back-To-Normal Index (February 29 = 100)
Data as of January XX, 2022

Source: Moody's Analytics; CNN