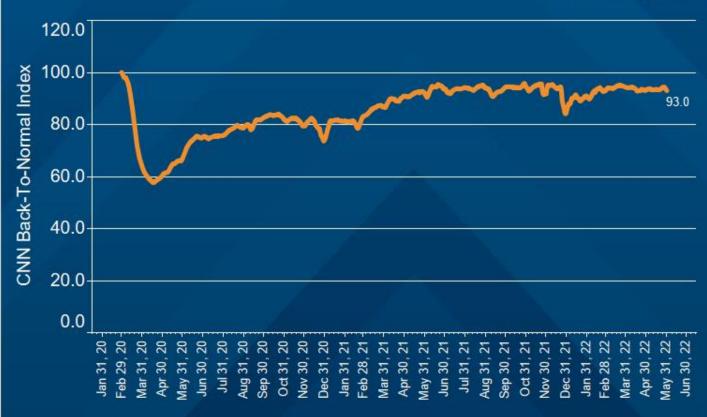

### ACTIVITY NO LONGER INCREASING

Moody's-CNN Business Back-To-Normal Index (February 29 = 100)
Data as of January XX, 2022

Source: Moody's Analytics; CNN