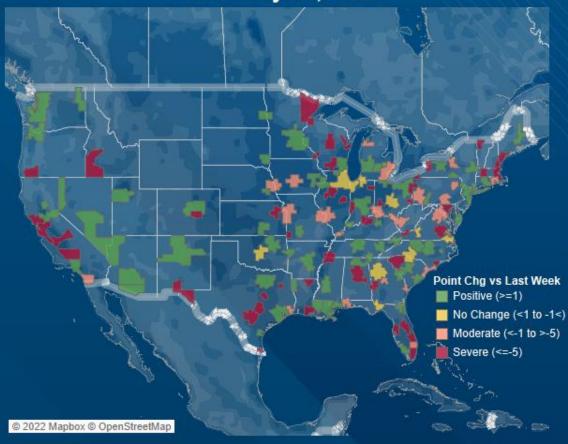

### SENTIMENT SHIFTS ACROSS MARKETS

#### Since May 30, 2022

Source: Morning Consult

# SALES IMPACT VARIES BY DMA AS EVIDENCED BY UNIQUE CREDIT APPS

March 29, 2021 (vs same-week 2019)

May 30, 2022

FORWARD

Source: Cox Automotive