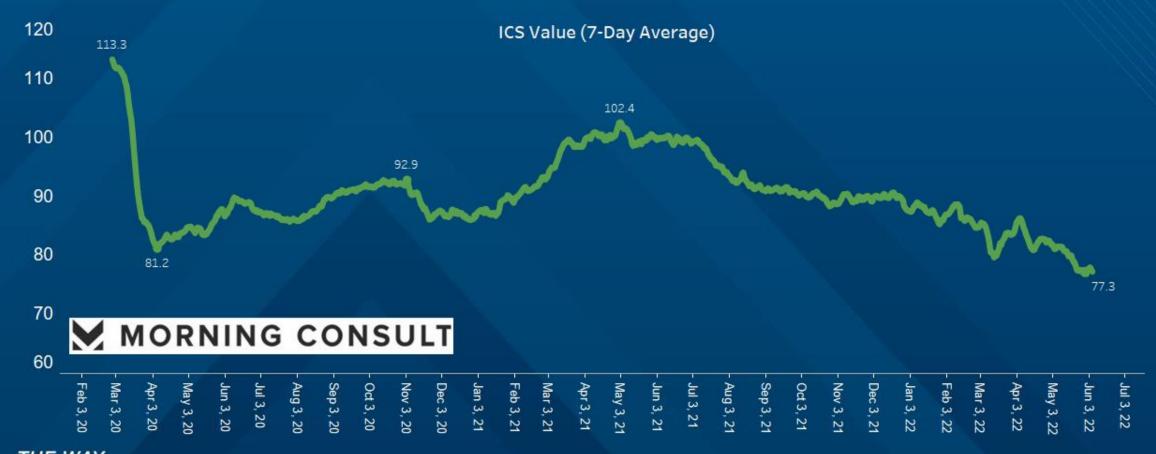

### CONSUMER SENTIMENT DECLINED LAST WEEK

Morning Consult's Index of Consumer Sentiment on Monday was down 32.4% since February 29, 2020

Source: Morning Consult