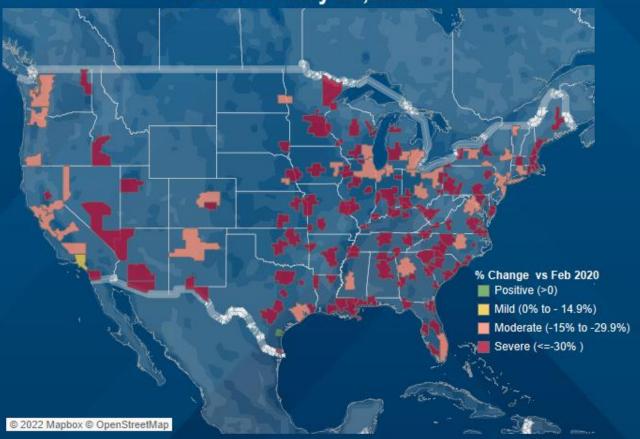

# SALES IMPACT VARIES BY DMA AS EVIDENCED BY UNIQUE CREDIT APPS

March 29, 2021 (vs same-week 2019)

May 30, 2022

FORWARD

Source: Cox Automotive