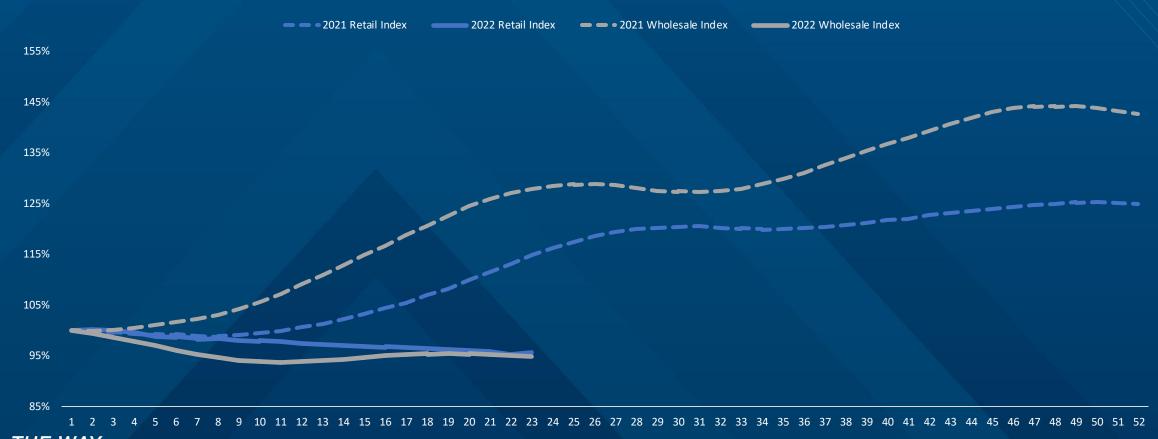

LAST WEEK

Morning Consult's Index of Consumer Sentiment on Monday was down 32.4% since February 29, 2020





Source: Morning Consult

### SENTIMENT SHIFTS ACROSS MARKETS





#### Since May 30, 2022





Source: Morning Consult

### RETAIL SALES ESTIMATES

2022 and 2021 % Change vs. 2019 in Retail Sales by Week





# SALES IMPACT VARIES BY DMA AS EVIDENCED BY UNIQUE CREDIT APPS

March 29, 2021 (vs same-week 2019)

May 30, 2022



FORWARD

Source: Cox Automotive

### TAX REFUNDS BEHIND WITH MORE TO COME

Cumulative Refunds Issued and Ave Refund Amount by Week (week 20 was week ending May 20, 2022)



### ZERO PERCENT FINANCING JUMPS IN EARLY JUNE





Source: Cox Automotive

### SUPPLY NORMAL IN USED; TIGHT IN NEW







Source: vAuto

### WHOLESALE PRICES BACK TO NORMAL DEPRECIATION





### COX AUTOMOTIVE LEADING INDICATORS

- Leads for far in June are down y/y on both Autotrader and Kelley Blue Book:
  - Relative to last year, the lead trends declined over the last week
- Credit applications on Dealertrack up w/w:
  - Unique applications on same-store basis last week were down 23% y/y with declining trend
- Service trends on Xtime relative to last year were stable last week:
  - Completed appointments last week were down 8% y/y



## COX AUTOMOTIVE