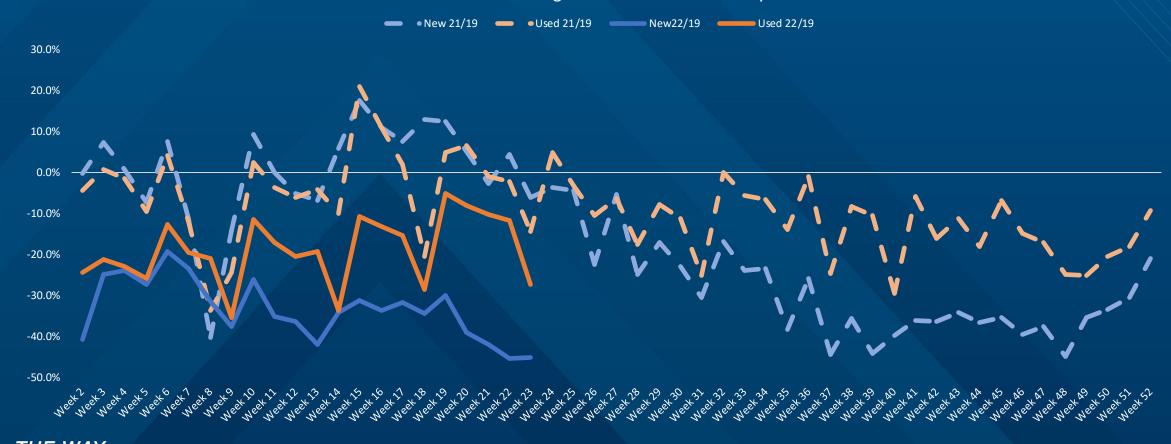

### RETAIL SALES ESTIMATES

2022 and 2021 % Change vs. 2019 in Retail Sales by Week