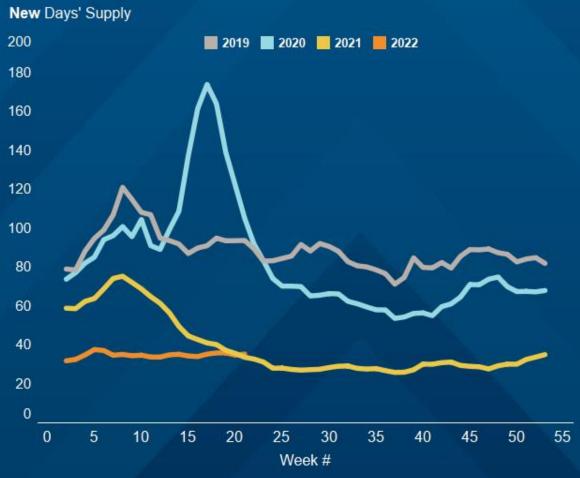

2







Source: Moody's Analytics; CNN

### CONSUMER SENTIMENT DECLINED LAST WEEK

Morning Consult's Index of Consumer Sentiment on Monday was down 32.4% since February 29, 2020





Source: Morning Consult

### SENTIMENT SHIFTS ACROSS MARKETS





#### Since May 30, 2022





Source: Morning Consult

### RETAIL SALES ESTIMATES

2022 and 2021 % Change vs. 2019 in Retail Sales by Week





# SALES IMPACT VARIES BY DMA AS EVIDENCED BY UNIQUE CREDIT APPS

March 29, 2021 (vs same-week 2019)

May 30, 2022



FORWARD

Source: Cox Automotive

### TAX REFUNDS BEHIND WITH MORE TO COME

Cumulative Refunds Issued and Ave Refund Amount by Week (week 20 was week ending May 20, 2022)



### ZERO PERCENT FINANCING JUMPS IN EARLY JUNE





Source: Cox Automotive

### SUPPLY NORMAL IN USED; TIGHT IN NEW







Source: vAuto

### WHOLESALE PRICES BACK TO NORMAL DEPRECIATION





### COX AUTOMOTIVE LEADING INDICATORS

- Leads for far in June are down y/y on both Autotrader and Kelley Blue Book:
  - Relative to last year, the lead trends declined over the last week
- Credit applications on Dealertrack up w/w:
  - Unique applications on same-store basis last week were down 23% y/y with declining trend
- Service trends on Xtime relative to last year were stable last week:
  - Completed appointments last week were down 8% y/y



## COX AUTOMOTIVE