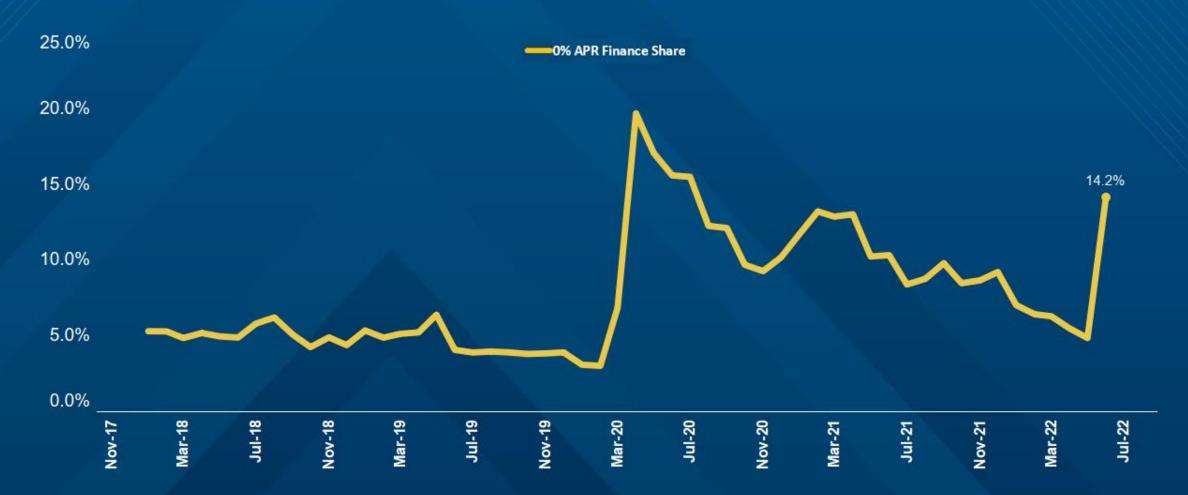

s Back-To-Normal Index (February 29 = 100)
Data as of January XX, 2022







Source: Moody's Analytics; CNN

### CONSUMER SENTIMENT DECLINED LAST WEEK

Morning Consult's Index of Consumer Sentiment on Monday was down 32.4% since February 29, 2020





Source: Morning Consult

### SENTIMENT SHIFTS ACROSS MARKETS





#### Since May 30, 2022





Source: Morning Consult

### RETAIL SALES ESTIMATES

2022 and 2021 % Change vs. 2019 in Retail Sales by Week





# SALES IMPACT VARIES BY DMA AS EVIDENCED BY UNIQUE CREDIT APPS

March 29, 2021 (vs same-week 2019)

May 30, 2022



FORWARD

Source: Cox Automotive

### TAX REFUNDS BEHIND WITH MORE TO COME

Cumulative Refunds Issued and Ave Refund Amount by Week (week 20 was week ending May 20, 2022)



### ZERO PERCENT FINANCING JUMPS IN EARLY JUNE





Source: Cox Automotive

### SUPPLY NORMAL IN USED; TIGHT IN NEW







Source: vAuto

### WHOLESALE PRICES BACK TO NORMAL DEPRECIATION





### COX AUTOMOTIVE LEADING INDICATORS

- Leads for far in June are down y/y on both Autotrader and Kelley Blue Book:
  - Relative to last year, the lead trends declined over the last week
- Credit applications on Dealertrack up w/w:
  - Unique applications on same-store basis last week were down 23% y/y with declining trend
- Service trends on Xtime relative to last year were stable last week:
  - Completed appointments last week were down 8% y/y



## COX AUTOMOTIVE