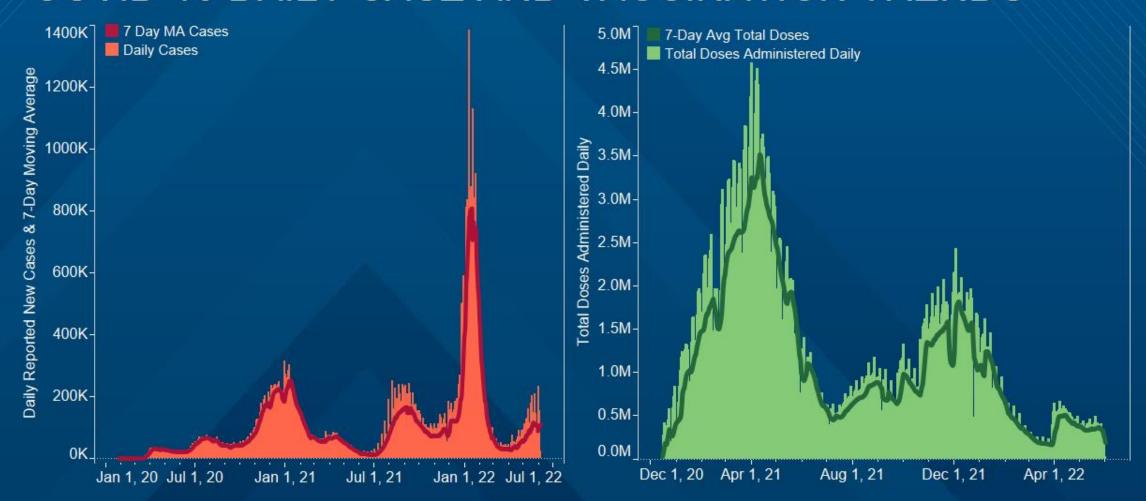

June 7, 2022

## COX AUTOMOTIVE AUTO MARKET REPORT

Translating Data and Trends into Actionable Insights

THE WAY
FORWARD

### COVID-19 DAILY CASE AND VACCINATION TRENDS





Source: Our World in Data

### CONTINUING CLAIMS AT 1.3 MILLION NATIONALLY



### ACTIVITY NO LONGER INCREASING

Moody's-CNN Business Back-To-Normal Index (February 29 = 100)
Data as of January XX, 2022







Source: Moody's Analytics; CNN

### CONSUMER SENTIMENT DECLINED LAST WEEK

Morning Consult's Index of Consumer Sentiment on Monday was down 32.4% since February 29, 2020





Source: Morning Consult

### SENTIMENT SHIFTS ACROSS MARKETS





#### Since May 30, 2022





Source: Morning Consult

### RETAIL SALES ESTIMATES

2022 and 2021 % Change vs. 2019 in Retail Sales by Week





# SALES IMPACT VARIES BY DMA AS EVIDENCED BY UNIQUE CREDIT APPS

March 29, 2021 (vs same-week 2019)

May 30, 2022



FORWARD

Source: Cox Automotive

### TAX REFUNDS BEHIND WITH MORE TO COME

Cumulative