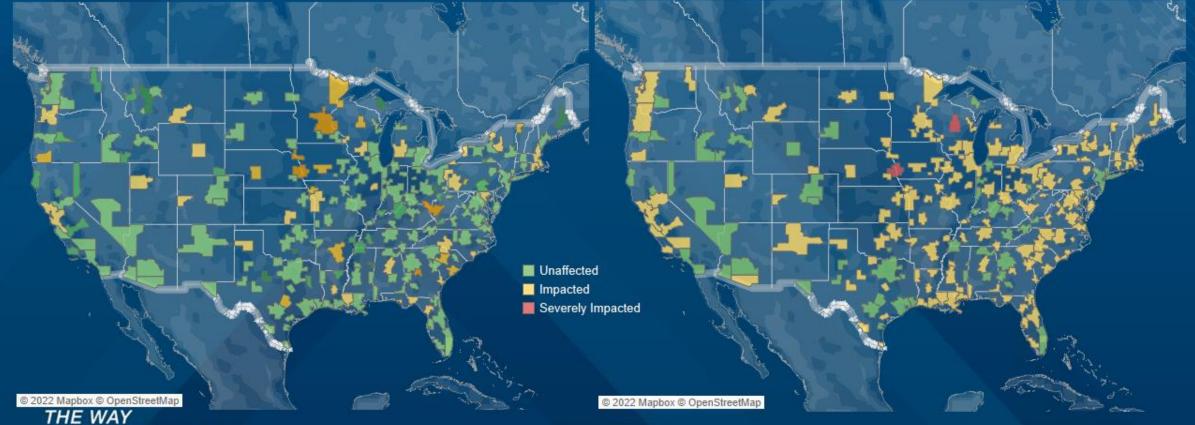

# SALES IMPACT VARIES BY DMA AS EVIDENCED BY UNIQUE CREDIT APPS

March 29, 2021 (vs same-week 2019)

May 30, 2022

FORWARD

Source: Cox Automotive