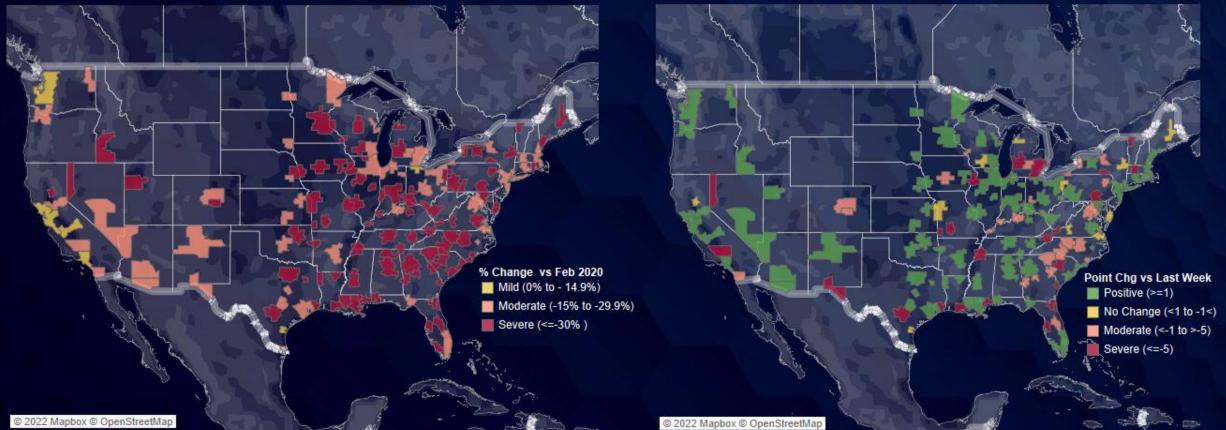

### Sentiment Shifts Across Markets

Since February 29, 2020

Since August 08, 2022

COX AUTOMOTIVE Source: Morning Consult