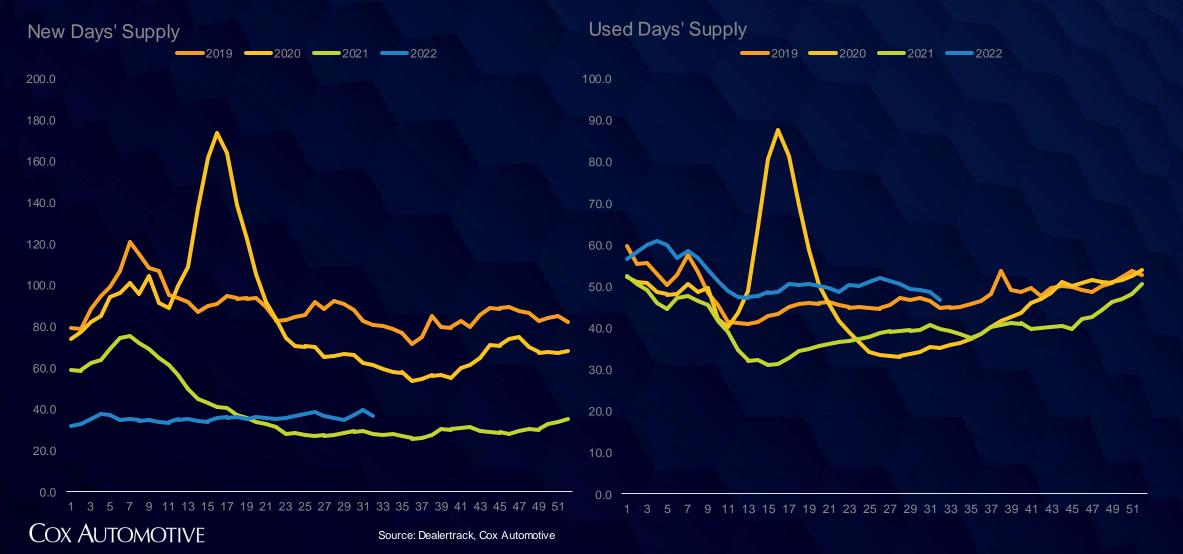

### **Retail Sales Estimates**

New sales volumes were up w/w, and performance y/y improved; uses sales improved w/w but was unchanged y/y

Dealertrack Retail New Sales

Dealertrack Retail Used Sales

<u> 2019 2021 2022</u>

**—**2019 **—**2021 **—**2022

#### 

COX AUTOMOTIVE

Source: Dealertrack, Cox Automotive