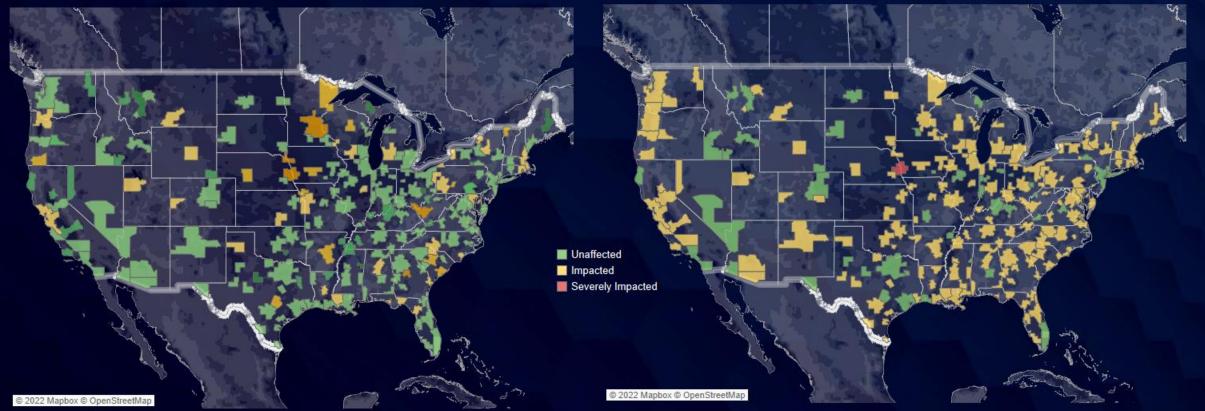

### Sales Impact Varies by DMA

March 29, 2021 (vs same-week 2019)

August 13, 2022

COX AUTOMOTIVE