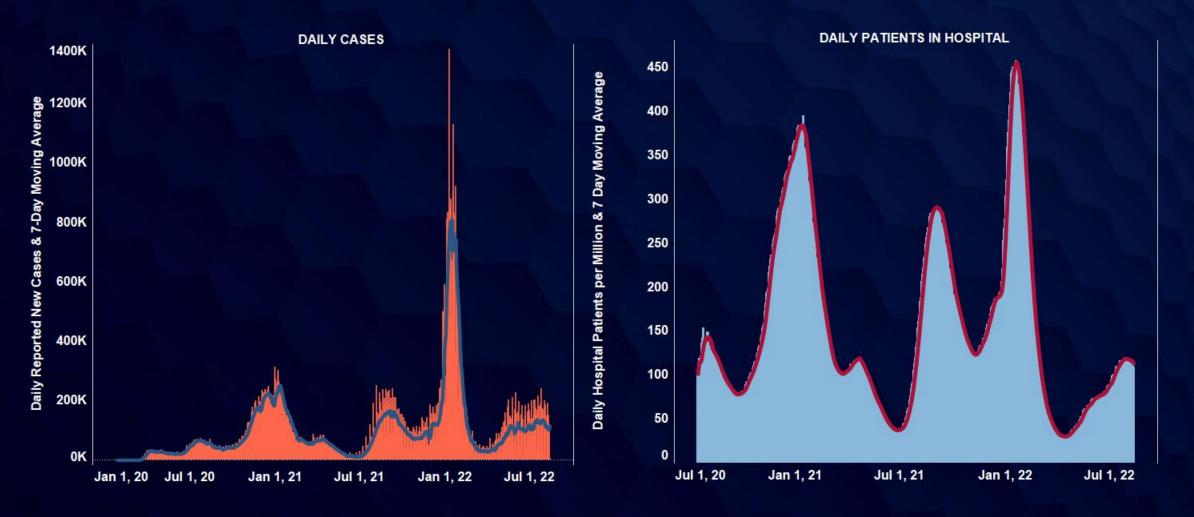

August 16, 2022

## COX AUTOMOTIVE AUTO MARKET REPORT

Translating Data and Trends into Actionable Insights

### **Daily Case and Hospitalization Trends**



### COX AUTOMOTIVE

### Continuing Claims at 1.43 Million Nationally



COX AUTOMOTIVE Source: Moody's Analytics; U.S. Department of Labor

NOTE: Latest Employment Numbers for June 2022; Continuing Claims Unemployment Data for Week Ending July 23

### **Economic Activity Has Plateaued**

Moody's-CNN Business Back-To-Normal Index (February 29 = 100)



### Consumer Sentiment Up from Low in Spring

The Index of Consumer Sentiment increased 3.3% in July and is up 4.9% so far in August



### COX AUTOMOTIVE

Source: Morning Consult

### Sentiment Shifts Across Markets

Since February 29, 2020



Since August 08, 2022

COX AUTOMOTIVE Source: Morning Consult

### **Retail Sales Estimates**

New sales volumes were up w/w, and performance y/y improved; uses sales improved w/w but was unchanged y