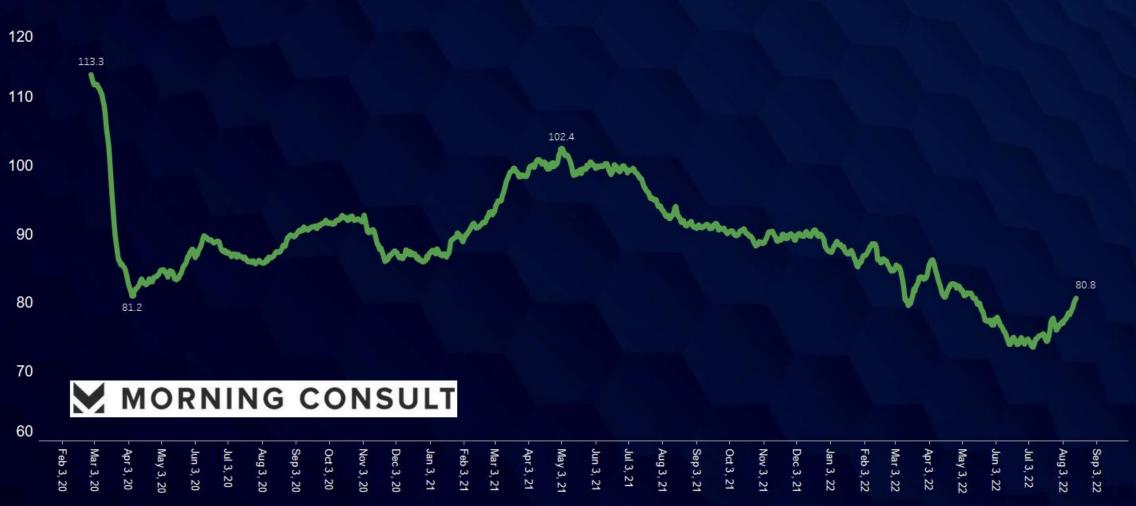

### Consumer Sentiment Up from Low in Spring

The Index of Consumer Sentiment increased 3.3% in July and is up 4.9% so far in August

### COX AUTOMOTIVE

Source: Morning Consult