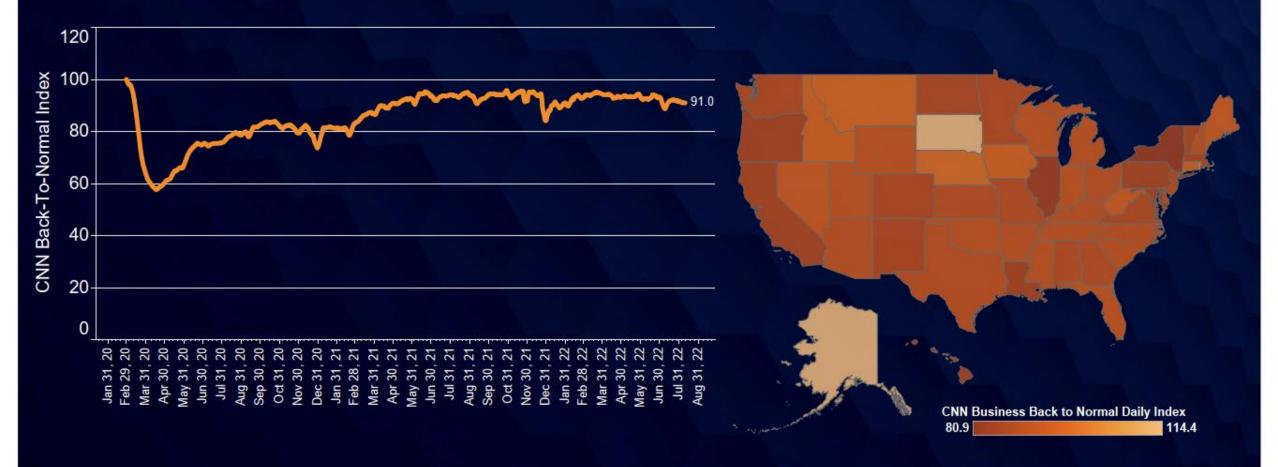

### **Economic Activity Has Plateaued**

Moody's-CNN Business Back-To-Normal Index (February 29 = 100)