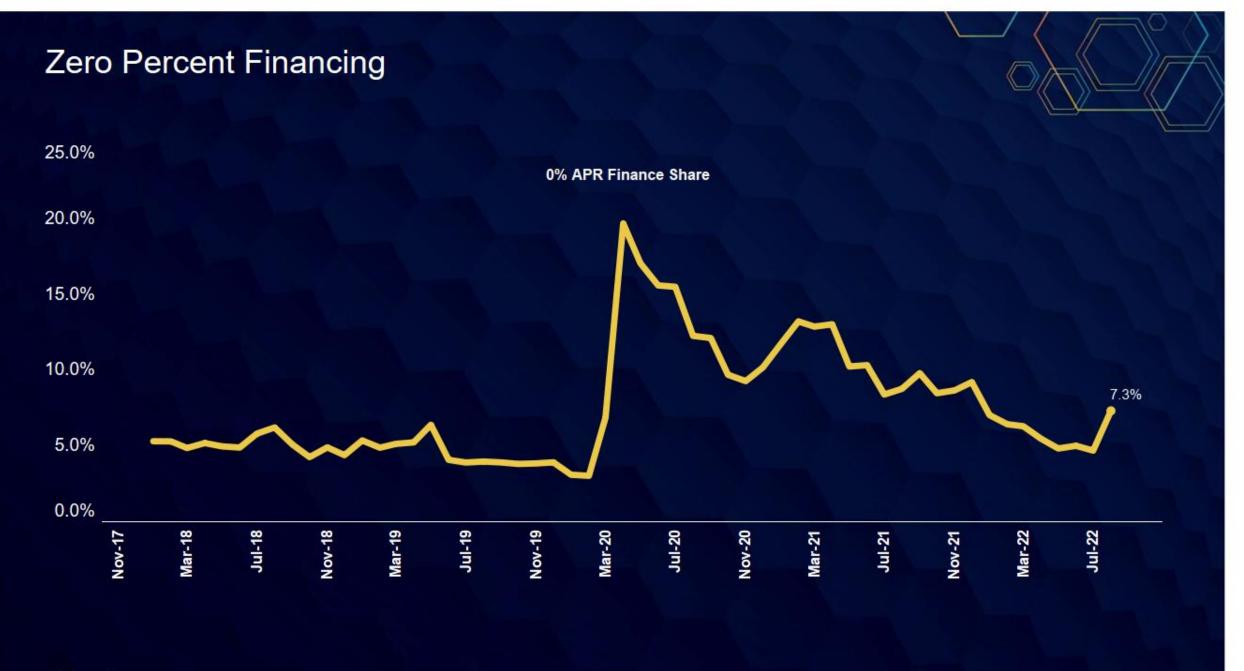

ed**

Moody's-CNN Business Back-To-Normal Index (February 29 = 100)



### Consumer Sentiment Up from Low in Spring

The Index of Consumer Sentiment increased 3.3% in July and is up 4.9% so far in August



### COX AUTOMOTIVE

Source: Morning Consult

### Sentiment Shifts Across Markets

Since February 29, 2020



Since August 08, 2022

COX AUTOMOTIVE Source: Morning Consult

### **Retail Sales Estimates**

New sales volumes were up w/w, and performance y/y improved; uses sales improved w/w but was unchanged y/y

Dealertrack Retail New Sales

Dealertrack Retail Used Sales

<u> 2019 2021 2022</u>

**—**2019 **—**2021 **—**2022



#### 

COX AUTOMOTIVE

Source: Dealertrack, Cox Automotive

### Sales Impact Varies by DMA

March 29, 2021 (vs same-week 2019)

August 13, 2022



COX AUTOMOTIVE



### Retail Supply Remains Very Tight in New; More Normal in Used



### Wholesale Used Prices Seeing Higher Than Normal Depreciation



#### MY 2019 Retail and Wholesale Price Indices

1 2 3 4 5 6 7 8 9 10 11 12 13 14 15 16 17 18 19 20 21 22 23 24 25 26 27 28 29 30 31 32 33 34 35 36 37 38 39 40 41 42 43 44 45 46 47 48 49 50 51 52

### COX AUTOMOTIVE

Source: Dealertrack, Manheim, Cox Automotive

### Cox Automotive Leading Indicators

- Leads were down y/y in July on both Autotrader and Kelley Blue Book;
  - Visits were up for the month compared to June on both sites
- Credit applications on Dealertrack up w/w:
  - Unique applications on same-store basis last week were down 17% y/y with improving trend
- Service trends on Xtime relative to last year improved last week:

Completed appointm