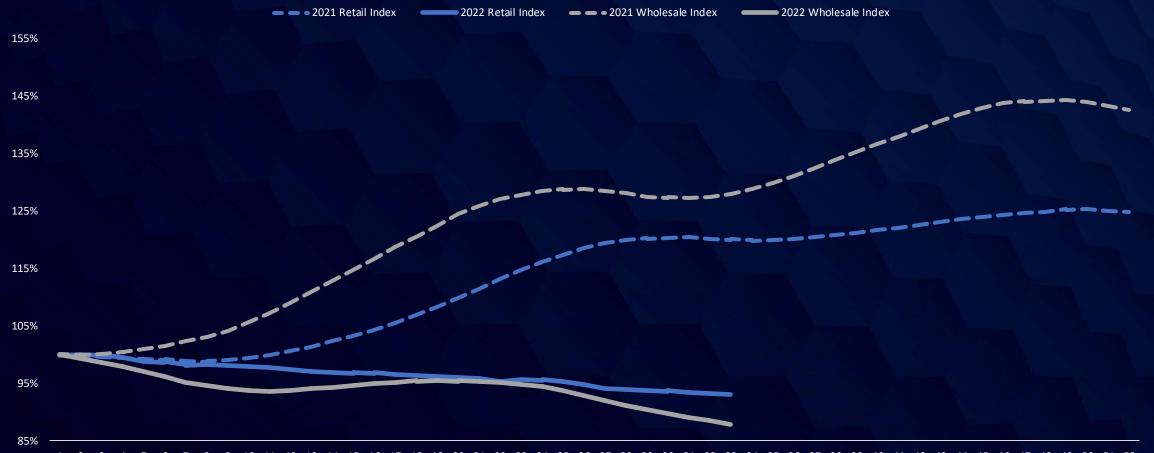

### Wholesale Used Prices Seeing Higher Than Normal Depreciation

#### MY 2019 Retail and Wholesale Price Indices

1 2 3 4 5 6 7 8 9 10 11 12 13 14 15 16 17 18 19 20 21 22 23 24 25 26 27 28 29 30 31 32 33 34 35 36 37 38 39 40 41 42 43 44 45 46 47 48 49 50 51 52

### COX AUTOMOTIVE

Source: Dealertrack, Manheim, Cox Automotive