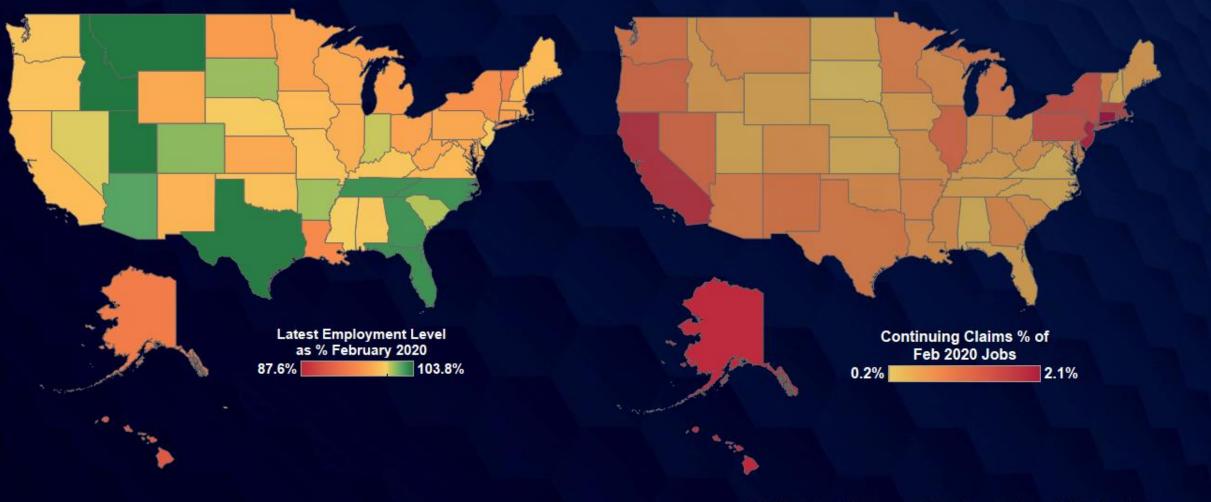

### Continuing Claims at 1.43 Million Nationally

COX AUTOMOTIVE Source: Moody's Analytics; U.S. Department of Labor

NOTE: Latest Employment Numbers for June 2022; Continuing Claims Unemployment Data for Week Ending July 23