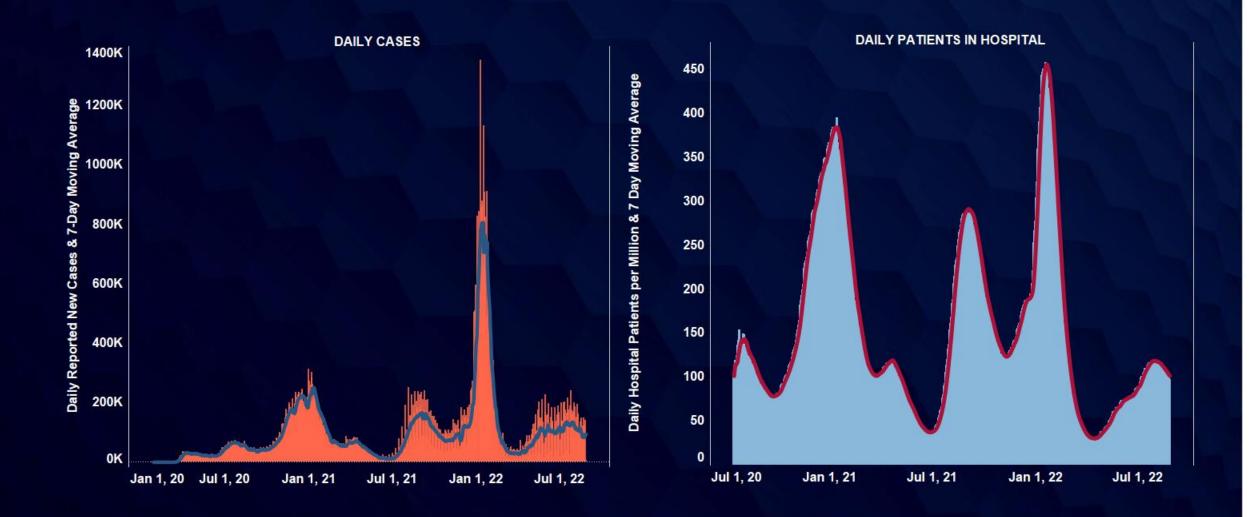

#### Daily Case and Hospitalization Trends

Source: Our World in Data

COX AUTOMOTIVE