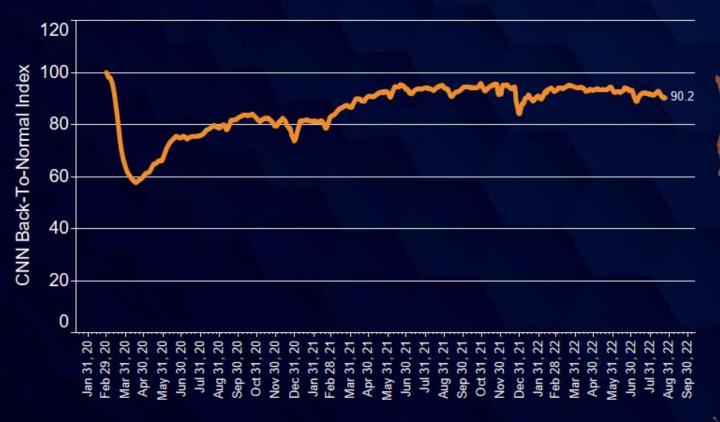

## **Economic Activity Has Plateaued**

Moody's-CNN Business Back-To-Normal Index (February 29 = 100)

COX AUTOMOTIVE

Source: Moody's Analytics; CNN