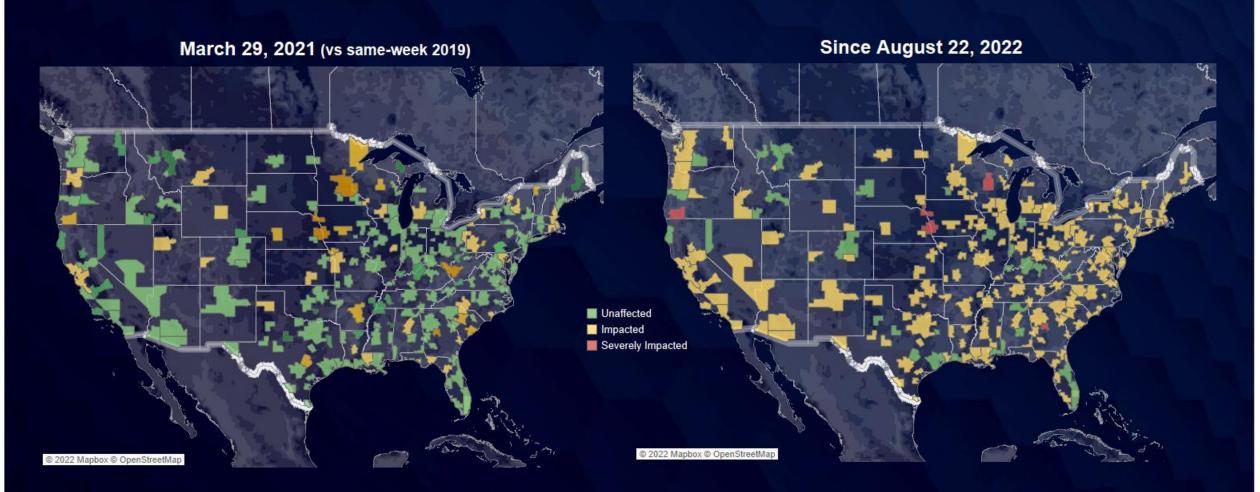

ends

Source: Our World in Data

COX AUTOMOTIVE



# Continuing Claims at 1.42 Million Nationally





NOTE: Latest Employment Numbers for July 2022; Continuing Claims Unemployment Data for Week Ending August 6

## **Economic Activity Has Plateaued**



Moody's-CNN Business Back-To-Normal Index (February 29 = 100)





COX AUTOMOTIVE

Source: Moody's Analytics; CNN

#### Consumer Sentiment Up from Low in Spring

The Index of Consumer Sentiment increased 3.3% in July and is up 4.7% so far in August







COX AUTOMOTIVE

Source: Morning Consult

#### **Sentiment Shifts Across Markets**







#### Since August 22, 2022



#### Retail Sales Estimates

New sales volumes were up w/w, and performance y/y improved; uses sales were flat w/w but improved y/y





### Sales Impact Varies by DMA









# Retail Supply Remains Very Tight in New; More Normal in Used



# Wholesale Used Prices Seeing Higher Than Normal Depreciation



# Cox Automotive Leading Indicators

- Leads were down y/y in August on both Autotrader and Kelley Blue Book, but...
  - Visits and leads were up for the month compared to July on both sites
- Credit applications on Dealertrack stable w/w:
  - Unique applications on same-store basis last week were down 15% y/y with stable trend
- Service trends on Xtime relative to last year declined last week:
  - Completed appointments last week were down 4% y/y



# COX AUTOMOTIVE



DEALER.COM

Dealertrack dealer

COX AUTOMOTIVE











VinSolutions

**x**oxtime