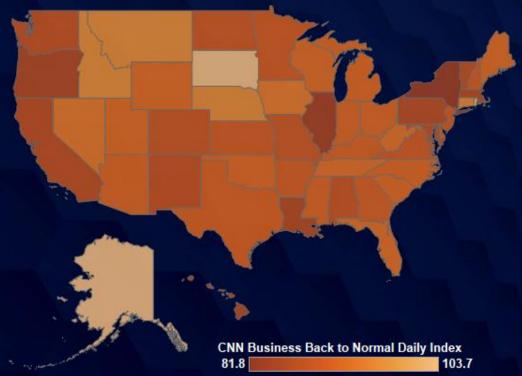

## **Economic Activity Has Plateaued**

Moody's-CNN Business Back-To-Normal Index (February 29 = 100)

COX AUTOMOTIVE

Source: Moody's Analytics; CNN