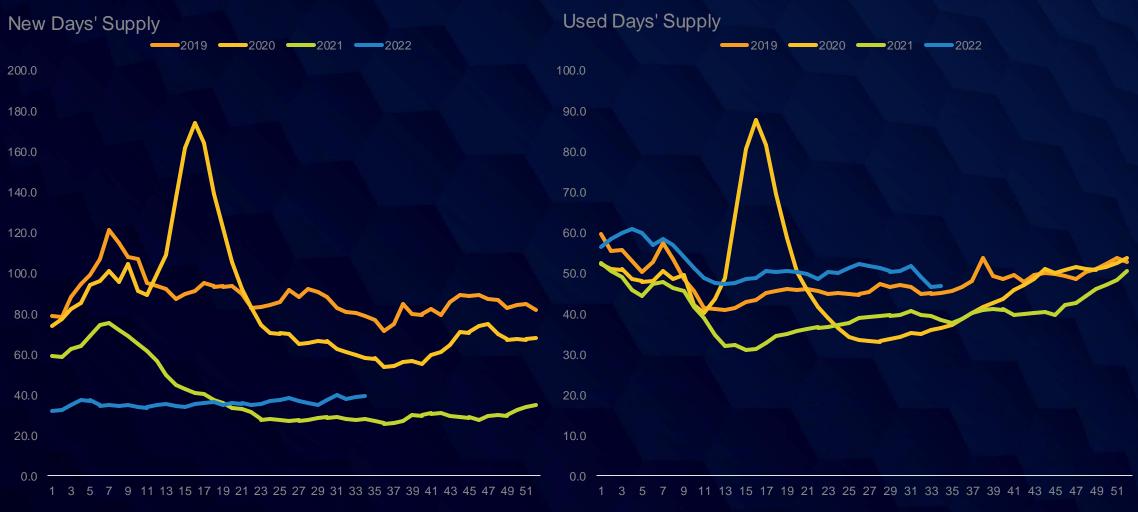

# Retail Supply Remains Very Tight in New; More Normal in Used

#### Retail Sales Estimates

New sales volumes were up w/w, and performance y/y improved; uses sales were flat w/w but improved y/y