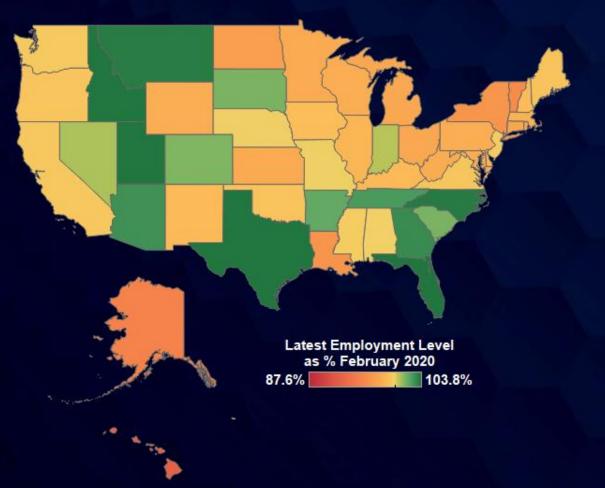

# Continuing Claims at 1.42 Million Nationally

NOTE: Latest Employment Numbers for July 2022; Continuing Claims Unemployment Data for Week Ending August 6