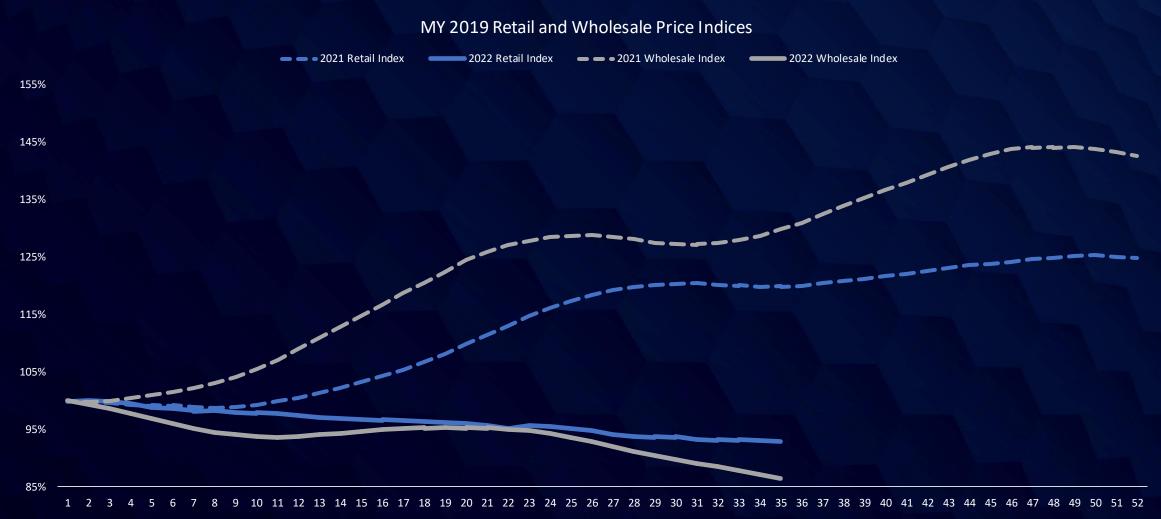

or July 2022; Continuing Claims Unemployment Data for Week Ending August 6

## **Economic Activity Has Plateaued**



Moody's-CNN Business Back-To-Normal Index (February 29 = 100)





COX AUTOMOTIVE

Source: Moody's Analytics; CNN

#### Consumer Sentiment Up from Low in Spring

The Index of Consumer Sentiment increased 3.3% in July and is up 4.7% so far in August







COX AUTOMOTIVE

Source: Morning Consult

#### **Sentiment Shifts Across Markets**







#### Since August 22, 2022



#### Retail Sales Estimates

New sales volumes were up w/w, and performance y/y improved; uses sales were flat w/w but improved y/y





### Sales Impact Varies by DMA









# Retail Supply Remains Very Tight in New; More Normal in Used



# Wholesale Used Prices Seeing Higher Than Normal Depreciation



# Cox Automotive Leading Indicators

- Leads were down y/y in August on both Autotrader and Kelley Blue Book, but...
  - Visits and leads were up for the month compared to July on both sites
- Credit applications on Dealertrack stable w/w:
  - Unique applications on same-store basis last week were down 15% y/y with stable trend
- Service trends on Xtime relative to last year declined last week:
  - Completed appointments last week were down 4% y/y



# COX AUTOMOTIVE



DEALER.COM

Dealertrack dealer

COX AUTOMOTIVE











VinSolutions

**x**oxtime