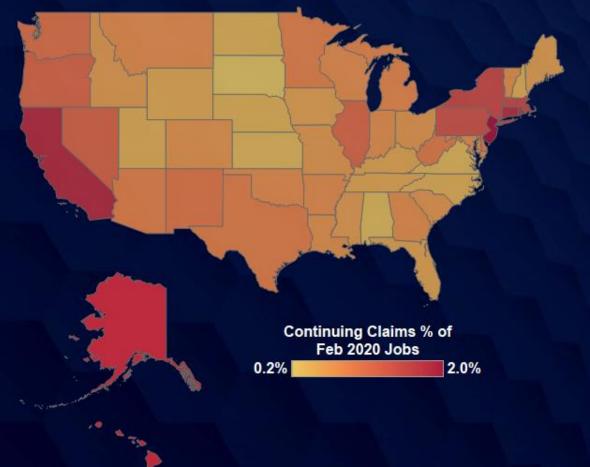

# Continuing Claims at 1.42 Million Nationally

NOTE: Latest Employment Numbers for July 2022; Continuing Claims Unemployment Data for Week Ending August 6