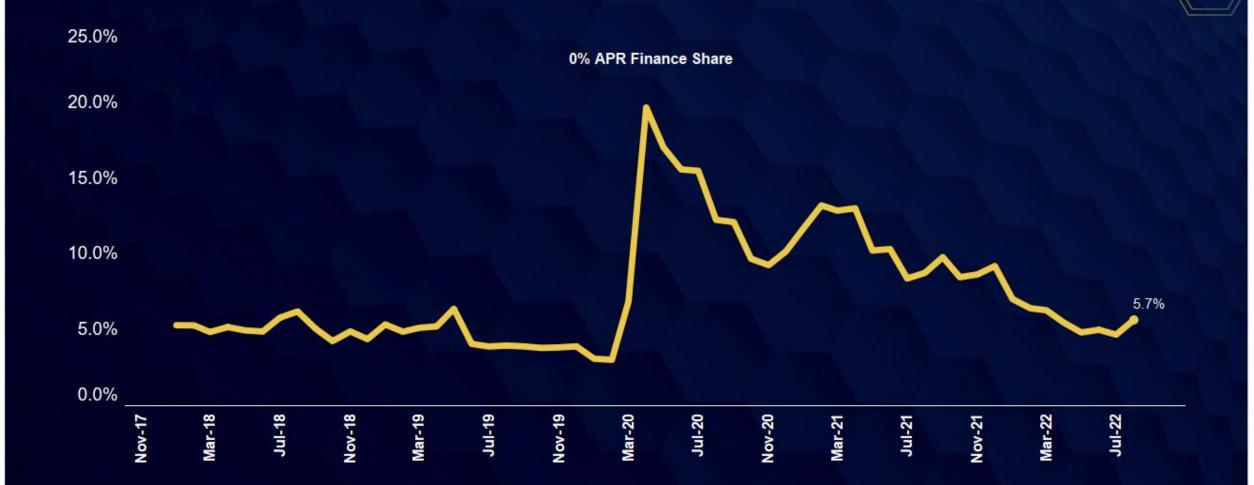

Source: Our World in Data

COX AUTOMOTIVE



# Continuing Claims at 1.42 Million Nationally





NOTE: Latest Employment Numbers for July 2022; Continuing Claims Unemployment Data for Week Ending August 6

## **Economic Activity Has Plateaued**



Moody's-CNN Business Back-To-Normal Index (February 29 = 100)





COX AUTOMOTIVE

Source: Moody's Analytics; CNN

#### Consumer Sentiment Up from Low in Spring

The Index of Consumer Sentiment increased 3.3% in July and is up 4.7% so far in August







COX AUTOMOTIVE

Source: Morning Consult

#### **Sentiment Shifts Across Markets**







#### Since August 22, 2022



#### Retail Sales Estimates

New sales volumes were up w/w, and performance y/y improved; uses sales were flat w/w but improved y/y





### Sales Impact Varies by DMA









# Retail Supply Remains Very Tight in New; More Normal in Used



# Wholesale Used Prices Seeing Higher Than Normal Depreciation



# Cox Automotive Leading Indicators

- Leads were down y/y in August on both Autotrader and Kelley Blue Book, but...
  - Visits and leads were up for the month compared to July on both sites
- Credit applications on Dealertrack stable w/w:
  - Unique applications on same-store basis last week were down 15% y/y with stable trend
- Service trends on Xtime relative to last year declined last week:
  - Completed appointments last week were down 4% y/y



# COX AUTOMOTIVE



DEALER.COM

Dealertrack dealer

COX AUTOMOTIVE











VinSolutions

**x**oxtime