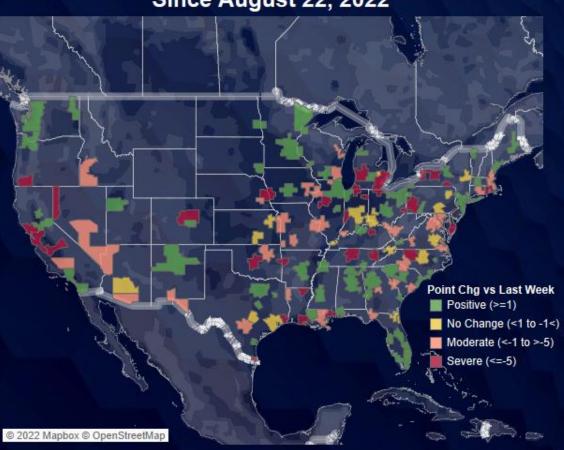

August 30, 2022

# COX AUTOMOTIVE AUTO MARKET REPORT

Translating Data and Trends into Actionable Insights

#### Daily Case and Hospitalization Trends

Source: Our World in Data

COX AUTOMOTIVE



# Continuing Claims at 1.42 Million Nationally





NOTE: Latest Employment Numbers for July 2022; Continuing Claims Unemployment Data for Week Ending August 6

## **Economic Activity Has Plateaued**



Moody's-CNN Business Back-To-Normal Index (February 29 = 100)





COX AUTOMOTIVE

Source: Moody's Analytics; CNN

#### Consumer Sentiment Up from Low in Spring

The Index of Consumer Sentiment increased 3.3% in July and is up 4.7% so far in August







COX AUTOMOTIVE

Source: Morning Consult

#### **Sentiment Shifts Across Markets**







#### Since August 22, 2022



#### Retail Sales Estimates

New sales volumes were up w/w, and performance y/y improved; uses sales were flat w/w but improved y/y





### Sales Impact Varies by DMA









# Retail Supply Remains Very Tight in New; More Normal in Used



# Wholesale Used Prices Seeing Higher Than Normal Depreciation



# Cox Automotive Leading Indicators

- Leads were down y/y in August on both Autotrader and Kelley Blue Book, but...
  - Visits and leads were up for the month compared to July on both sites
- Credit applications on Dealertrack stable w/w:
  - Unique applications on same-store basis last week were down 15% y/y with stable trend
- Service trends on Xtime relative to last year declined last week:
  - Completed appointments last week were down 4% y/y



# COX AUTOMOTIVE



DEALER.COM

De