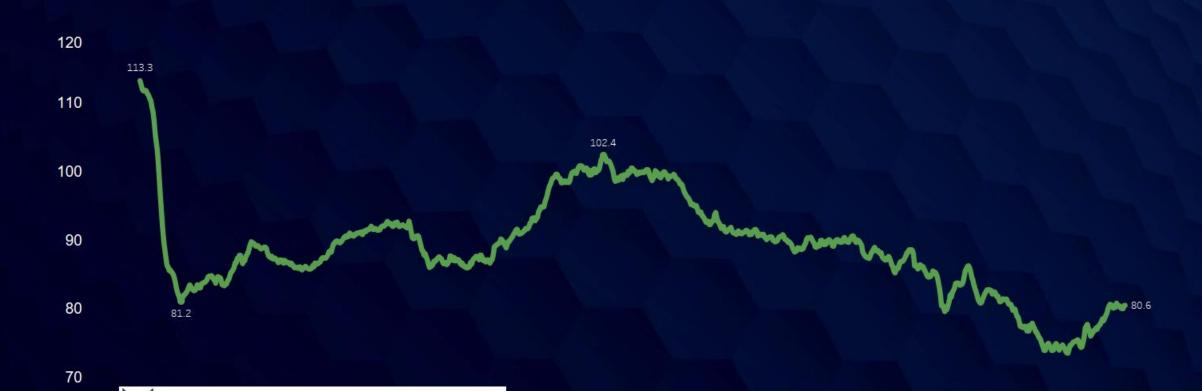

#### Consumer Sentiment Up from Low in Spring

The Index of Consumer Sentiment increased 3.3% in July and is up 4.7% so far in August

COX AUTOMOTIVE

Source: Morning Consult