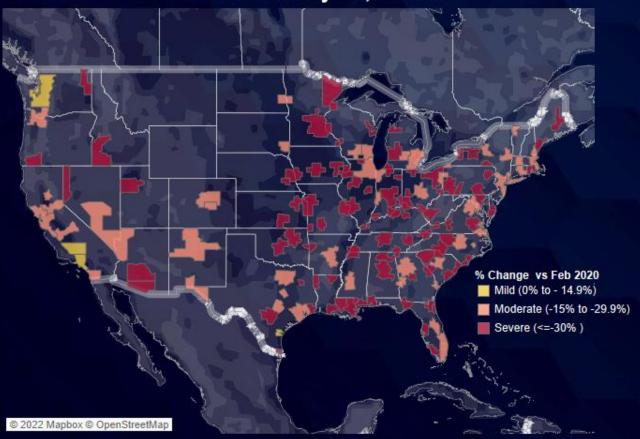

August 30, 2022

# COX AUTOMOTIVE AUTO MARKET REPORT

Translating Data and Trends into Actionable Insights

#### Daily Case and Hospitalization Trends

Source: Our World in Data

COX AUTOMOTIVE



# Continuing Claims at 1.42 Million Nationally





NOTE: Latest Employment Numbers for July 2022; Continuing Claims Unemployment Data for Week Ending August 6

## **Economic Activity Has Plateaued**



Moody's-CNN Business Back-To-Normal Index (February 29 = 100)





COX AUTOMOTIVE

Source: Moody's Analytics; CNN

#### Consumer Sentiment Up from Low in Spring

The Index of Consumer Sentiment increased 3.3% in July and is up 4.7% so far in August







COX AUTOMOTIVE

Source: Morning Consult

#### **Sentiment Shifts Across Markets**







#### Since August 22, 2022



#### Retail Sales Estimates

New sales volumes were up w/w, and performance y/y improved; uses sales were flat w/w but improved y/y





### Sales Impact Varies by DMA









# Retail Supply Remains Very Tight in New; More Normal in Used



# Wholesale Used Prices Seeing Higher Than Normal Depreciation



# Cox Automotive Leading Indicators

- Leads were down y/y in August on both Autotrader and Kelley Blue Book, but...
  - Visits and leads were up for the month compared to July on both sites
- Credit applications on Dealertrack stable w/w:
  - Unique applications on same-store basis last week were down 15% y/y with stable trend
- Service trends on Xtime relative to last year declined last week:
  - Completed appointments last week were down 4% y/y



# CO