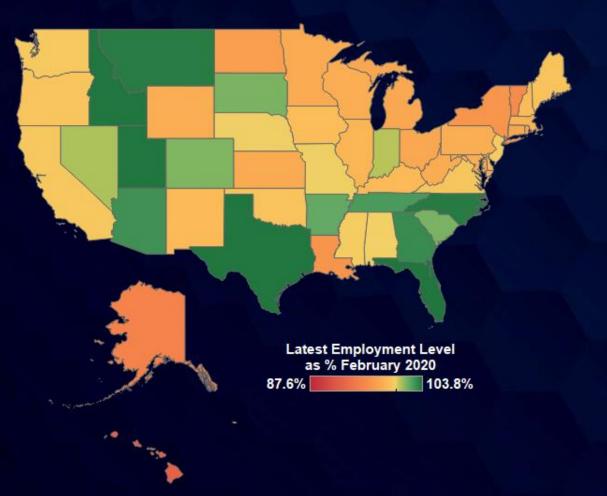

# Continuing Claims at 1.47 Million Nationally

NOTE: Latest Employment Numbers for July 2022; Continuing Claims Unemployment Data for Week Ending August 20