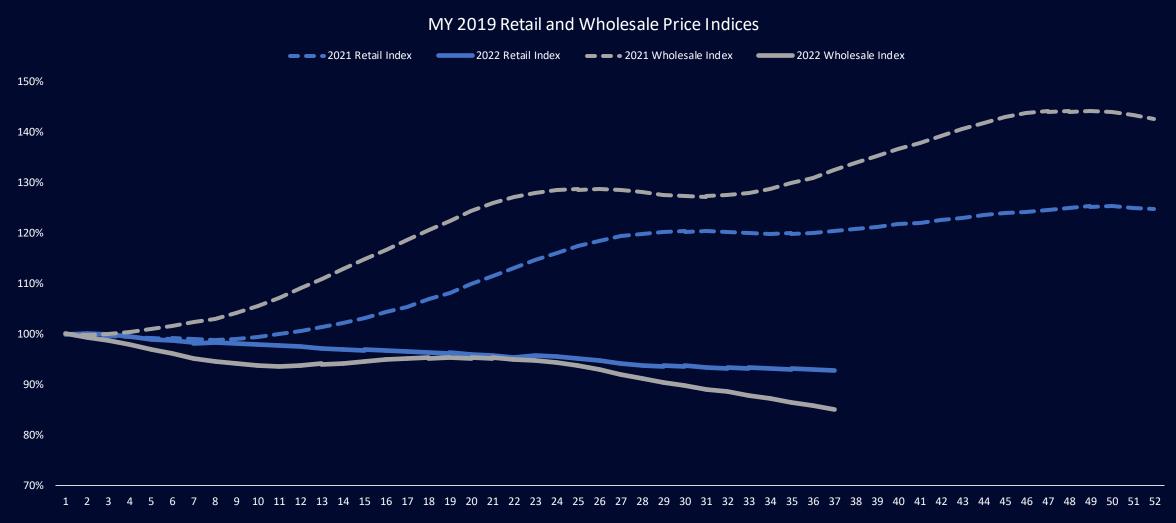

)



#### Consumer Sentiment Up from Low in Spring

COX AUTOMOTIVE

The Index of Consumer Sentiment increased 3.3% in July, 4.6% in August, and is up 1.5% so far in September

Source: Morning Consult





### **Sentiment Shifts Across Markets**







#### Since September 5, 2022



#### Retail Sales Estimates

New sales volumes were flat w/w, and performance y/y improved; uses sales were down 3% w/w but improved y/y



**—**2019 **—**2021 **—**2022

#### Dealertrack Retail Used Sales

**—**2019 **—**2021 **—**2022



# Sales Impact Varies by DMA









# Retail Supply Building in New; More Normal in Used

New supply is 14 days higher y/y and used supply is 9 days higher; both are higher from more units and lower sales





# Wholesale Used Prices Seeing Higher Than Normal Depreciation



# Cox Automotive Leading Indicators

- Leads were down y/y in August on both Autotrader and Kelley Blue Book, and
  - Leads were down for the month compared to August on both sites
- Credit applications on Dealertrack down w/w:
  - Unique applications on same-store basis last week were down 16% y/y with declining trend
- Service trends on Xtime relative to last year declined last week:
  - Completed appointments last week were down 3% y/y



# COX AUTOMOTIVE



DEALER.COM

Dealertrack dealer

COX AUTOMOTIVE











VinSolutions

**x**oxtime