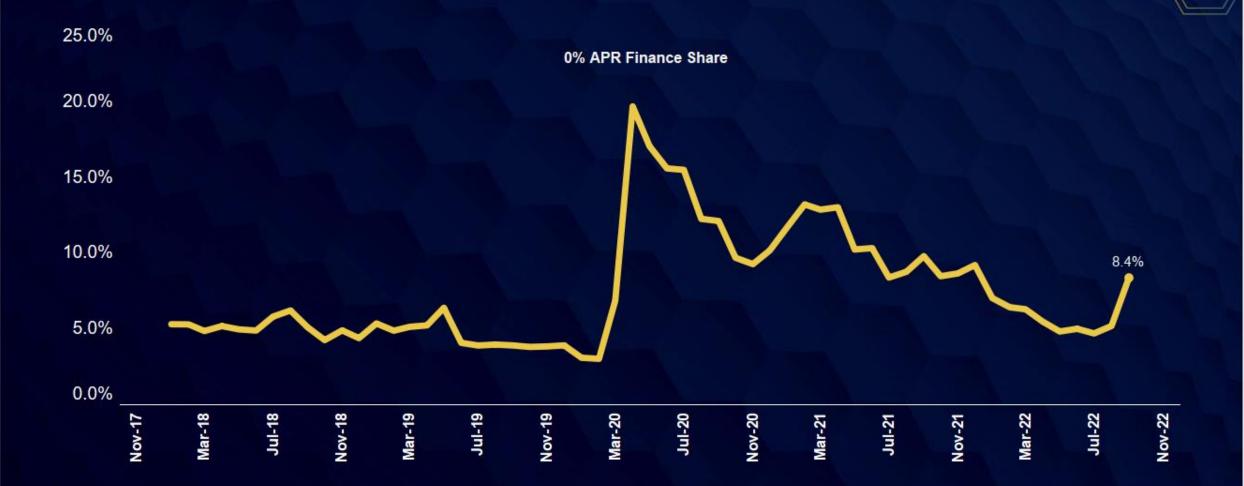

1.47 Million Nationally





NOTE: Latest Employment Numbers for July 2022; Continuing Claims Unemployment Data for Week Ending August 20

# **Economic Activity Has Plateaued**



Moody's-CNN Business Back-To-Normal Index (February 29 = 100)



#### Consumer Sentiment Up from Low in Spring

COX AUTOMOTIVE

The Index of Consumer Sentiment increased 3.3% in July, 4.6% in August, and is up 1.5% so far in September

Source: Morning Consult





### **Sentiment Shifts Across Markets**







#### Since September 5, 2022



#### Retail Sales Estimates

New sales volumes were flat w/w, and performance y/y improved; uses sales were down 3% w/w but improved y/y



**—**2019 **—**2021 **—**2022

#### Dealertrack Retail Used Sales

**—**2019 **—**2021 **—**2022



# Sales Impact Varies by DMA









# Retail Supply Building in New; More Normal in Used

New supply is 14 days higher y/y and used supply is 9 days higher; both are higher from more units and lower sales





# Wholesale Used Prices Seeing Higher Than Normal Depreciation



# Cox Automotive Leading Indicators

- Leads were down y/y in August on both Autotrader and Kelley Blue Book, and
  - Leads were down for the month compared to August on both sites
- Credit applications on Dealertrack down w/w:
  - Unique applications on same-store basis last week were down 16% y/y with declining trend
- Service trends on Xtime relative to last year declined last week:
  - Completed appointments last week were down 3% y/y



# COX AUTOMOTIVE



DEALER.COM

Dealertrack dealer

COX AUTOMOTIVE











VinSolutions

**x**oxtime