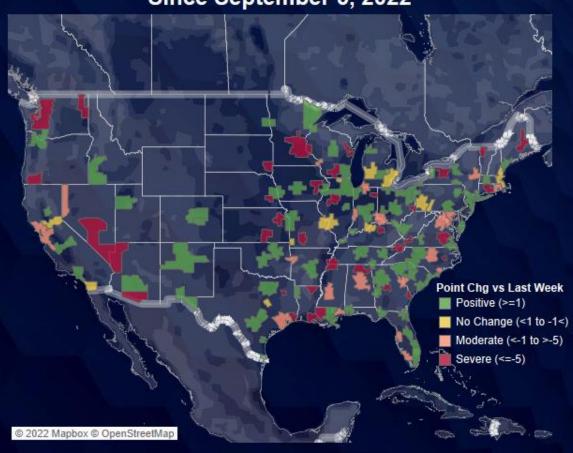

September 13, 2022

# COX AUTOMOTIVE AUTO MARKET REPORT

Translating Data and Trends into Actionable Insights

## Daily Case and Hospitalization Trends

Source: Our World in Data

COX AUTOMOTIVE



# Continuing Claims at 1.47 Million Nationally





NOTE: Latest Employment Numbers for July 2022; Continuing Claims Unemployment Data for Week Ending August 20

# **Economic Activity Has Plateaued**



Moody's-CNN Business Back-To-Normal Index (February 29 = 100)



#### Consumer Sentiment Up from Low in Spring

COX AUTOMOTIVE

The Index of Consumer Sentiment increased 3.3% in July, 4.6% in August, and is up 1.5% so far in September

Source: Morning Consult





### **Sentiment Shifts Across Markets**







#### Since September 5, 2022



#### Retail Sales Estimates

New sales volumes were flat w/w, and performance y/y improved; uses sales were down 3% w/w but improved y/y



**—**2019 **—**2021 **—**2022

#### Dealertrack Retail Used Sales

**—**2019 **—**2021 **—**2022



# Sales Impact Varies by DMA









# Retail Supply Building in New; More Normal in Used

New supply is 14 days higher y/y and used supply is 9 days higher; both are higher from more units and lower sales





# Wholesale Used Prices Seeing Higher Than Normal Depreciation



# Cox Automotive Leading Indicators

- Leads were down y/y in August on both Autotrader and Kelley Blue Book, and
  - Leads were down for the month compared to August on both sites
- Credit applications on Dealertrack down w/w:
  - Unique applications on same-store basis last wee