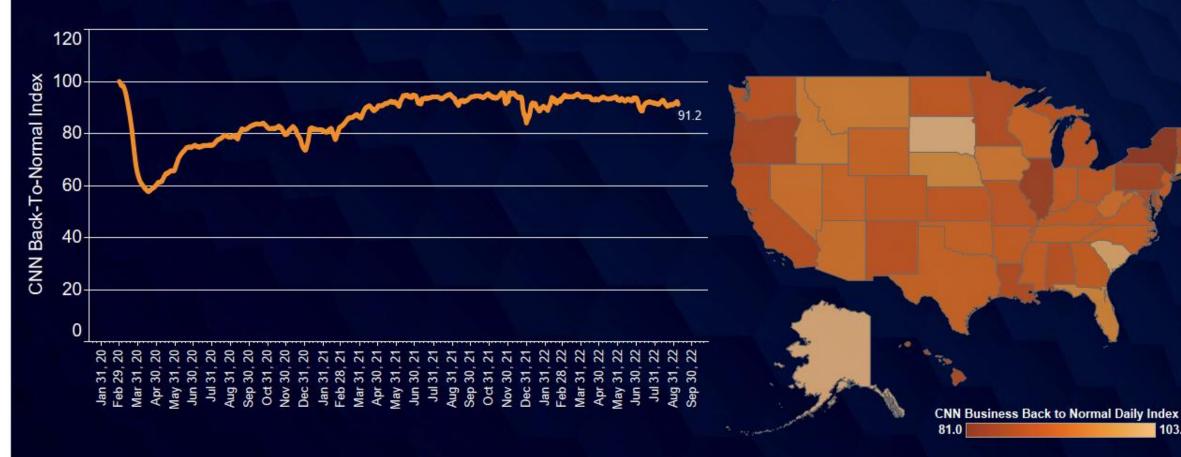

# **Economic Activity Has Plateaued**

Moody's-CNN Business Back-To-Normal Index (February 29 = 100)