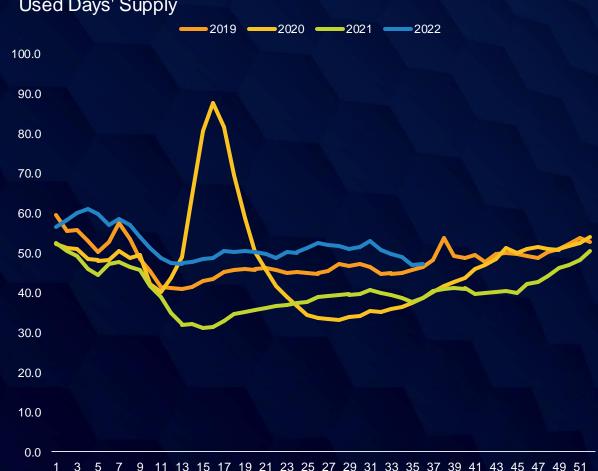

# Retail Supply Building in New; More Normal in Used

New supply is 14 days higher y/y and used supply is 9 days higher; both are higher from more units and lower sales