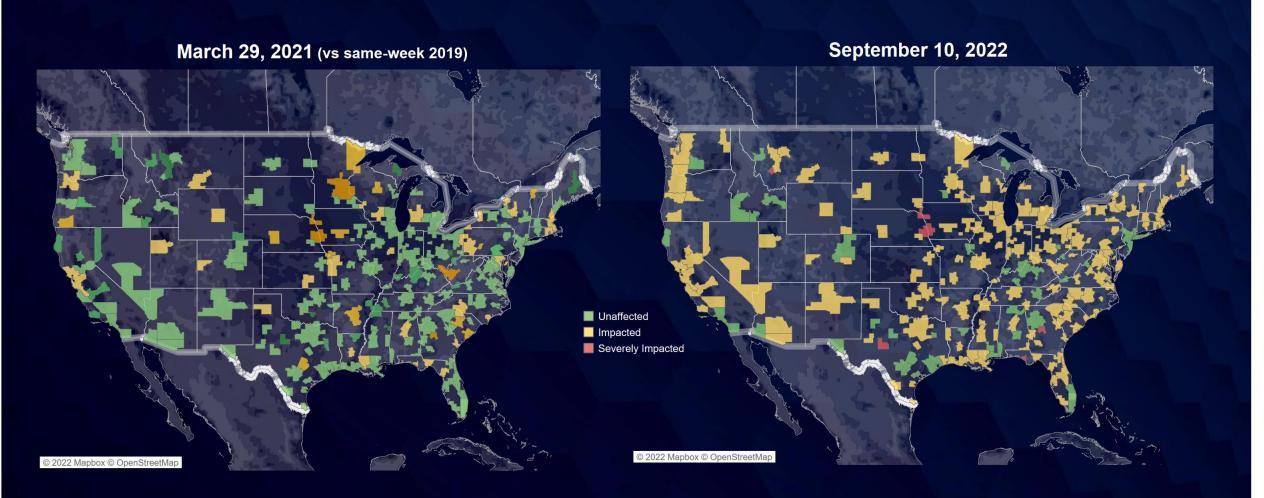

at 1.47 Million Nationally





NOTE: Latest Employment Numbers for July 2022; Continuing Claims Unemployment Data for Week Ending August 20

# **Economic Activity Has Plateaued**



Moody's-CNN Business Back-To-Normal Index (February 29 = 100)



#### Consumer Sentiment Up from Low in Spring

COX AUTOMOTIVE

The Index of Consumer Sentiment increased 3.3% in July, 4.6% in August, and is up 1.5% so far in September

Source: Morning Consult





### **Sentiment Shifts Across Markets**







#### Since September 5, 2022



#### Retail Sales Estimates

New sales volumes were flat w/w, and performance y/y improved; uses sales were down 3% w/w but improved y/y



**—**2019 **—**2021 **—**2022

#### Dealertrack Retail Used Sales

**—**2019 **—**2021 **—**2022



# Sales Impact Varies by DMA









# Retail Supply Building in New; More Normal in Used

New supply is 14 days higher y/y and used supply is 9 days higher; both are higher from more units and lower sales





# Wholesale Used Prices Seeing Higher Than Normal Depreciation



# Cox Automotive Leading Indicators

- Leads were down y/y in August on both Autotrader and Kelley Blue Book, and
  - Leads were down for the month compared to August on both sites
- Credit applications on Dealertrack down w/w:
  - Unique applications on same-store basis last week were down 16% y/y with declining trend
- Service trends on Xtime relative to last year declined last week:
  - Completed appointments last week were down 3% y/y



# COX AUTOMOTIVE



DEALER.COM

Dealertrack dealer

COX AUTOMOTIVE











VinSolutions

**x**oxtime