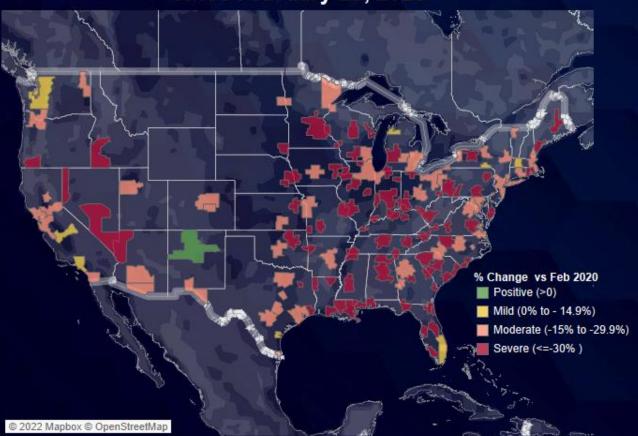

September 13, 2022

# COX AUTOMOTIVE AUTO MARKET REPORT

Translating Data and Trends into Actionable Insights

## Daily Case and Hospitalization Trends

Source: Our World in Data

COX AUTOMOTIVE



# Continuing Claims at 1.47 Million Nationally





NOTE: Latest Employment Numbers for July 2022; Continuing Claims Unemployment Data for Week Ending August 20

# **Economic Activity Has Plateaued**



Moody's-CNN Business Back-To-Normal Index (February 29 = 100)



#### Consumer Sentiment Up from Low in Spring

COX AUTOMOTIVE

The Index of Consumer Sentiment increased 3.3% in July, 4.6% in August, and is up 1.5% so far in September

Source: Morning Consult





### **Sentiment Shifts Across Markets**







#### Since September 5, 2022



#### Retail Sales Estimates

New sales volumes were flat w/w, and performance y/y improved; uses sales were down 3% w/w but improved y/y



**—**2019 **—**2021 **—**2022

#### Dealertrack Retail Used Sales

**—**2019 **—**2021 **—**2022



# Sales Impact Varies by DMA









# Retail Supply Building in New; More Normal in Used

New supply is 14 days higher y/y and used supply is 9 days higher; both are higher from more units and lower sales





# Wholesale Used Prices Seeing Higher Than Normal Depreciation



# Cox Automotive Leading Indicators

- Leads were down y/y in August on both Autotrader and Kelley Blue Book, and
  - Leads were down for the month compared to August on both sites
- Credit applications on Dealertrack down w/w:
  - Unique applicati