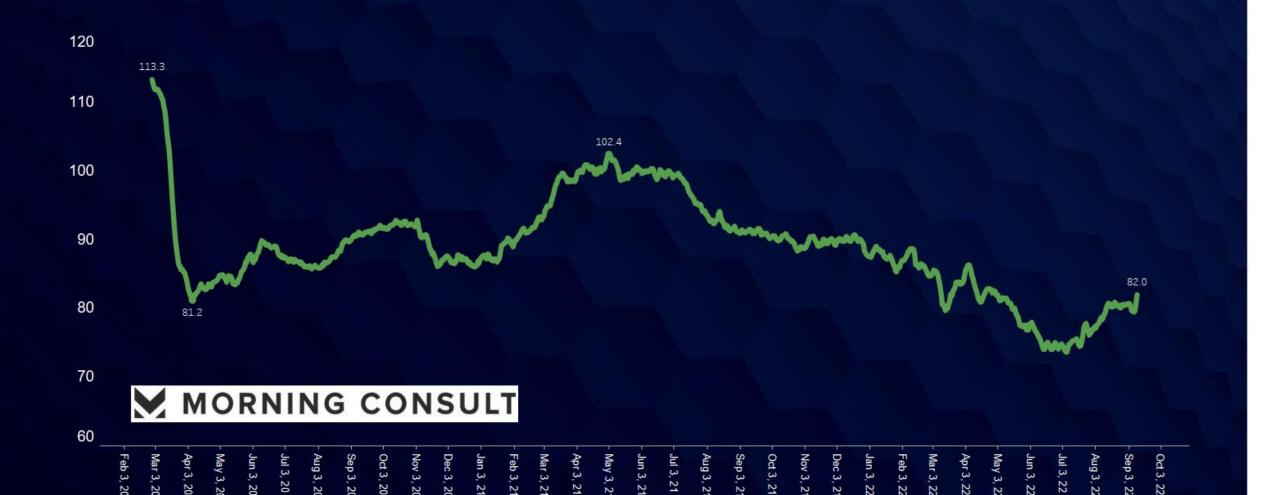

# **Economic Activity Has Plateaued**

Moody's-CNN Business Back-To-Normal Index (February 29 = 100)