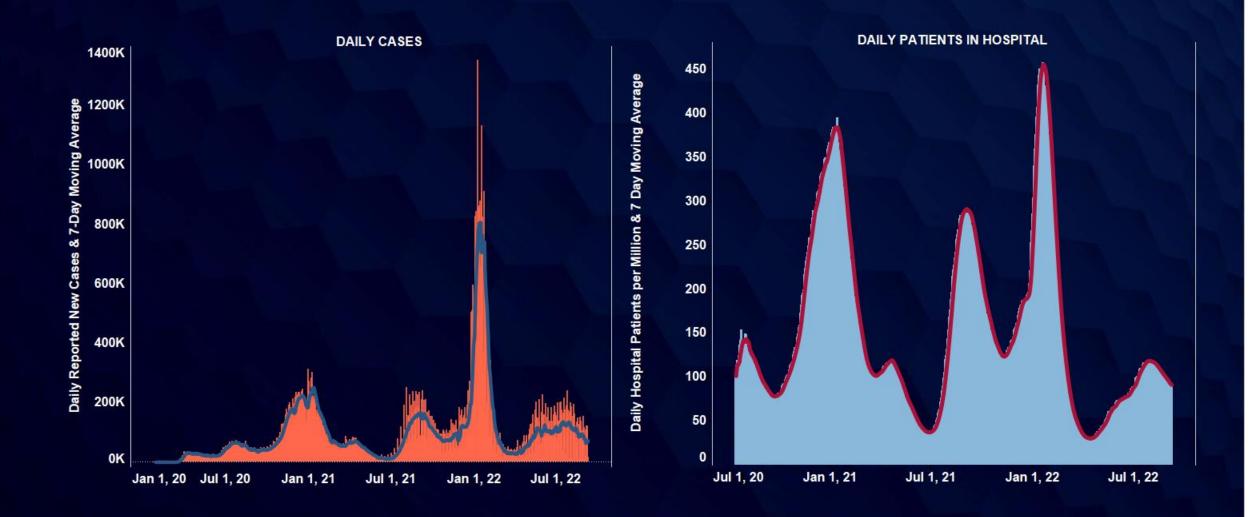

## Daily Case and Hospitalization Trends

Source: Our World in Data

COX AUTOMOTIVE