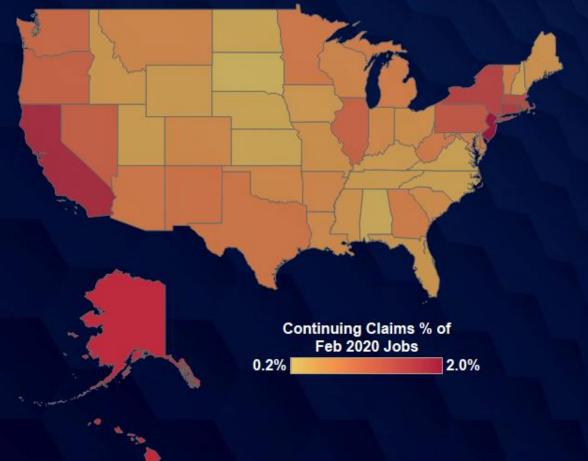

# Continuing Claims at 1.47 Million Nationally

NOTE: Latest Employment Numbers for July 2022; Continuing Claims Unemployment Data for Week Ending August 20