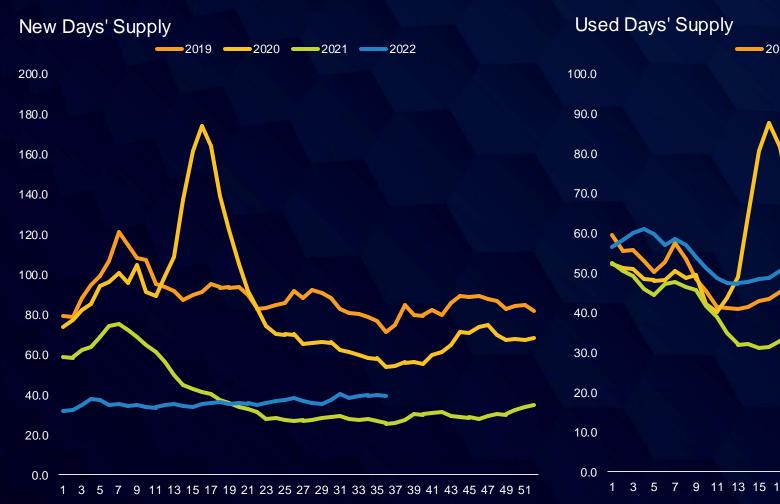

# Retail Supply Building in New; More Normal in Used

New supply is 14 days higher y/y and used supply is 9 days higher; both are higher from more units and lower sales