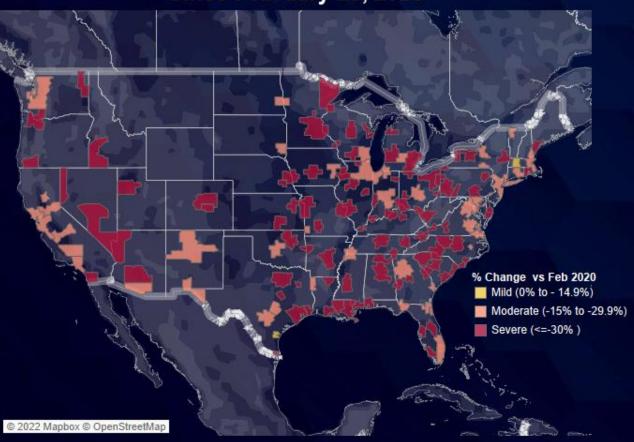

October 11, 2022

# COX AUTOMOTIVE AUTO MARKET REPORT

Translating Data and Trends into Actionable Insights

### Daily Case and Hospitalization Trends



# Continuing Claims at 1.36 Million Nationally





NOTE: Latest Employment Numbers for August 2022; Continuing Claims Unemployment Data for Week Ending September 17

# **Economic Activity Has Plateaued**



Moody's-CNN Business Back-To-Normal Index (February 29 = 100)





#### Consumer Sentiment Declining Again

The Index of Consumer Sentiment declined 0.7% in September and is down 2.3% so far in October





#### **Sentiment Shifts Across Markets**







#### Since October 3, 2022



#### Retail Sales Estimates

New sales volumes were flat w/w, and performance y/y improved; uses sales were also flat w/w and improved y/y





# Sales Impact Varies by DMA









# Retail Supply Building in New; More Normal in Used

New supply is 14 days higher y/y and used supply is 7 days higher; both are higher from more units and lower sales



# Wholesale Used Prices Now Normal Depreciation







# Cox Automotive Leading Indicators

- Leads are down y/y in October on both Autotrader and Kelley Blue Book, and
  - Leads are down for the month compared to September on both sites
- Credit applications on Dealertrack down w/w:
  - Unique applications on same-store basis last week were down 14% y/y with declining trend
- Service trends on Xtime relative t