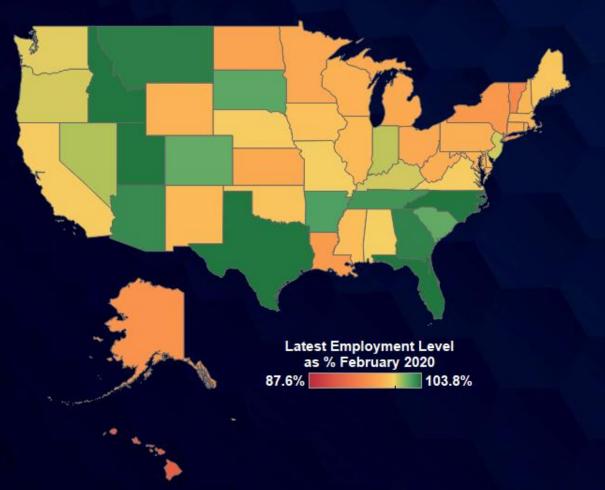

# Continuing Claims at 1.36 Million Nationally

NOTE: Latest Employment Numbers for August 2022; Continuing Claims Unemployment Data for Week Ending September 17