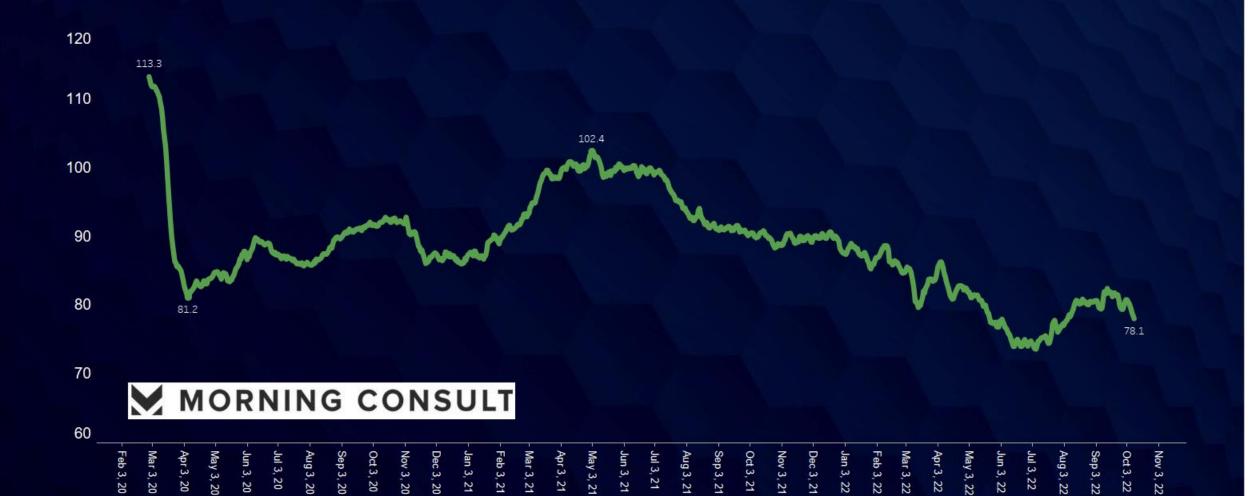

# **Economic Activity Has Plateaued**

Moody's-CNN Business Back-To-Normal Index (February 29 = 100)