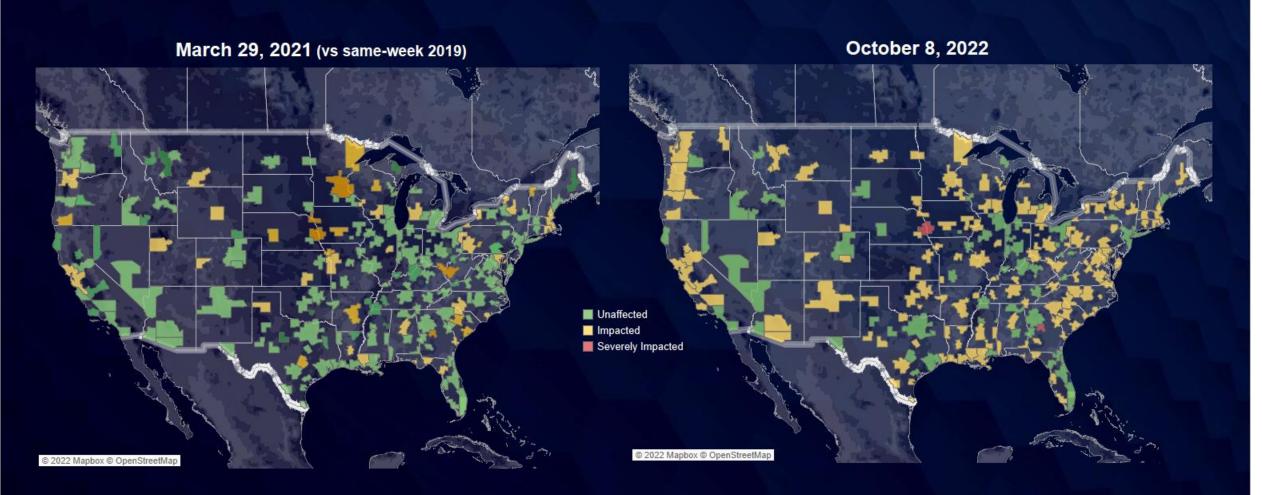

AUTOMOTIVE AUTO MARKET REPORT

Translating Data and Trends into Actionable Insights

### Daily Case and Hospitalization Trends



# Continuing Claims at 1.36 Million Nationally





NOTE: Latest Employment Numbers for August 2022; Continuing Claims Unemployment Data for Week Ending September 17

# **Economic Activity Has Plateaued**



Moody's-CNN Business Back-To-Normal Index (February 29 = 100)





#### Consumer Sentiment Declining Again

The Index of Consumer Sentiment declined 0.7% in September and is down 2.3% so far in October





#### **Sentiment Shifts Across Markets**







#### Since October 3, 2022



#### Retail Sales Estimates

New sales volumes were flat w/w, and performance y/y improved; uses sales were also flat w/w and improved y/y





# Sales Impact Varies by DMA









# Retail Supply Building in New; More Normal in Used

New supply is 14 days higher y/y and used supply is 7 days higher; both are higher from more units and lower sales



# Wholesale Used Prices Now Normal Depreciation







# Cox Automotive Leading Indicators

- Leads are down y/y in October on both Autotrader and Kelley Blue Book, and
  - Leads are down for the month compared to September on both sites
- Credit applications on Dealertrack down w/w:
  - Unique applications on same-store basis last week were down 14% y/y with declining trend
- Service trends on Xtime relative to last year improved last week:
  - Completed appointments last week were down 2% y/y



# COX AUTOMOTIVE



DEALER.COM

Dealertrack dealer

COX AUTOMOTIVE











VinSolutions

**x**oxtime