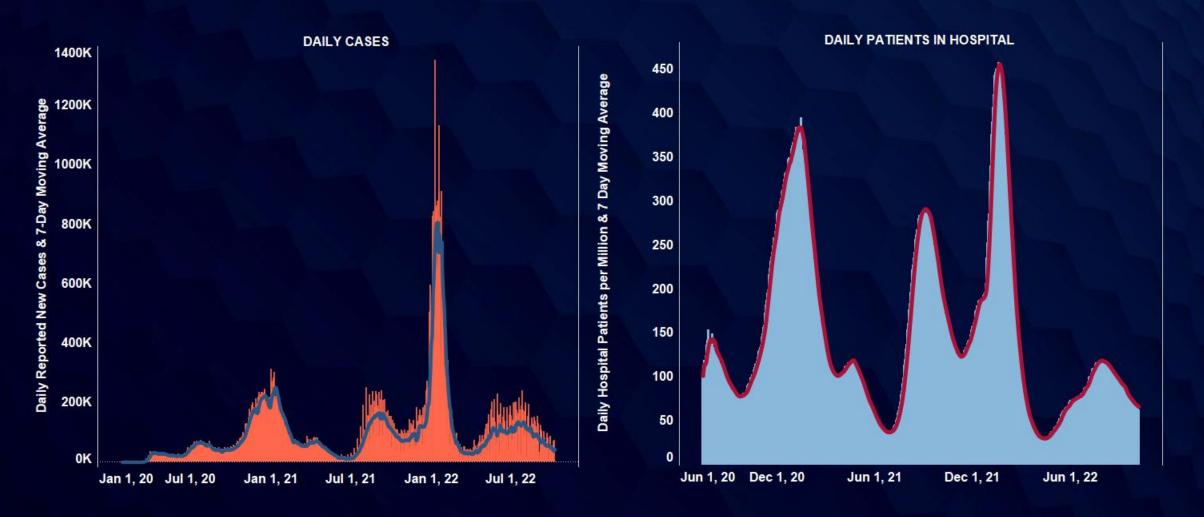

October 11, 2022

# COX AUTOMOTIVE AUTO MARKET REPORT

Translating Data and Trends into Actionable Insights

### Daily Case and Hospitalization Trends



# Continuing Claims at 1.36 Million Nationally





NOTE: Latest Employment Numbers for August 2022; Continuing Claims Unemployment Data for Week Ending September 17

# **Economic Activity Has Plateaued**



Moody's-CNN Business Back-To-Normal Index (February 29 = 100)





#### Consumer Sentiment Declining Again

The Index of Consumer Sentiment declined 0.7% in September and is down 2.3% so far in October





#### **Sentiment Shifts Across Markets**







#### Since October 3, 2022



#### Retail Sales Estimates

New sales volumes were flat w/w, and performance y/y improved; uses sales were also flat w/w and improved y/y





# Sales Impact Varies by DMA









# Retail Supply Building in New; More Normal in Used

New supply is 14 days higher y/y and used supply is 7 days higher; bo