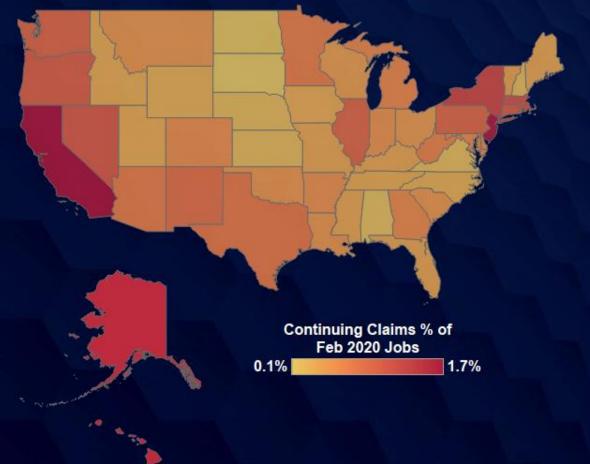

# Continuing Claims at 1.36 Million Nationally

NOTE: Latest Employment Numbers for August 2022; Continuing Claims Unemployment Data for Week Ending September 17