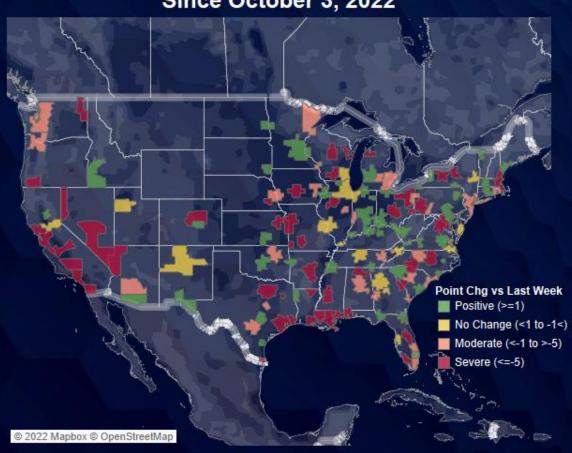

October 11, 2022

# COX AUTOMOTIVE AUTO MARKET REPORT

Translating Data and Trends into Actionable Insights

### Daily Case and Hospitalization Trends



# Continuing Claims at 1.36 Million Nationally





NOTE: Latest Employment Numbers for August 2022; Continuing Claims Unemployment Data for Week Ending September 17

# **Economic Activity Has Plateaued**



Moody's-CNN Business Back-To-Normal Index (February 29 = 100)





#### Consumer Sentiment Declining Again

The Index of Consumer Sentiment declined 0.7% in September and is down 2.3% so far in October





#### **Sentiment Shifts Across Markets**







#### Since October 3, 2022



#### Retail Sales Estimates

New sales volumes were flat w/w, and performance y/y improved; uses sales were also flat w/w and improved y/y





# Sales Impact Varies by DMA









# Retail Supply Building in New; More Normal in Used

New supply is 14 days higher y/y and used supply is 7 days higher; both are higher from more units and lower sales



# Wholesale Used Prices Now Normal Depreciation







# Cox Automotive Leading Indicators

- Leads are down y/y in October on both Autotrader and Kelley Blue Book, and
  - Leads are down for the month compared to September on both sites
- Credit applications on Dealertrack down w/w:
  - Unique applications on same-store basis last week were down 14% y/y with declining trend
- Service trends on Xtime relative to last year improved last week