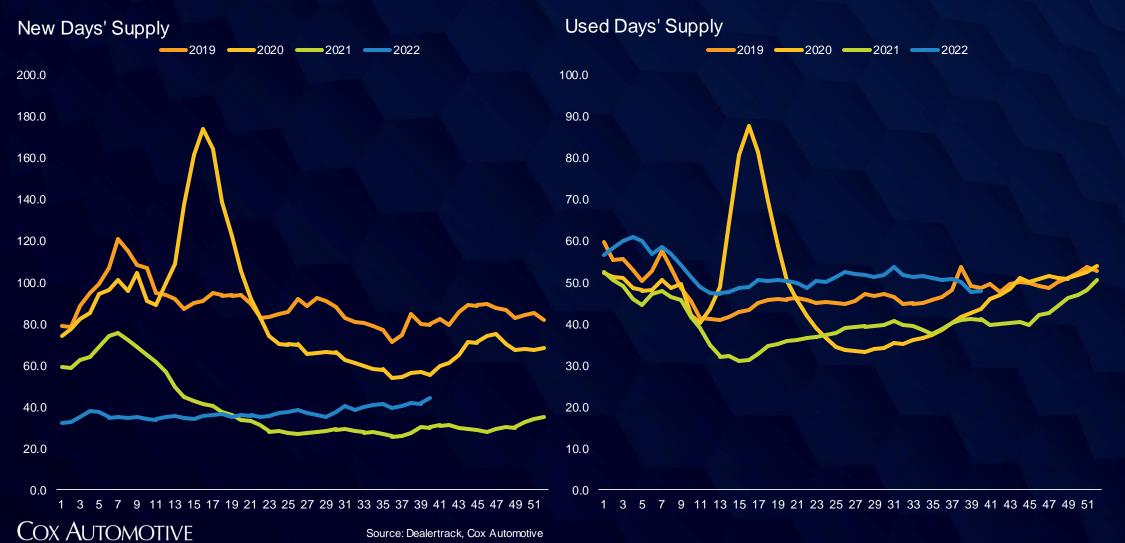

# Retail Supply Building in New; More Normal in Used

New supply is 14 days higher y/y and used supply is 7 days higher; both are higher from more units and lower sales