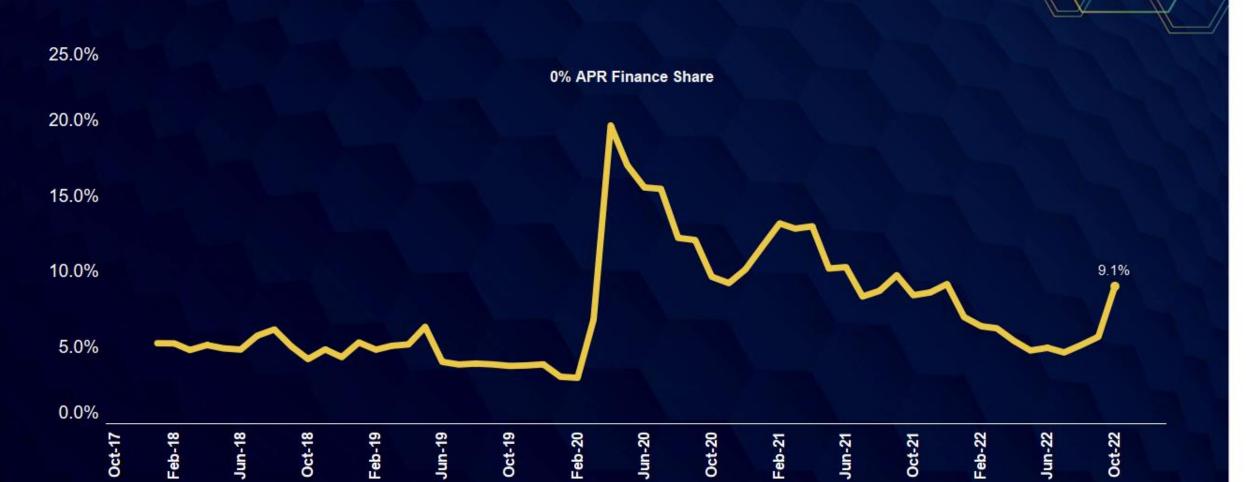

#### Retail Sales Estimates

New sales volumes were flat w/w, and performance y/y improved; uses sales were also flat w/w and improved y/y