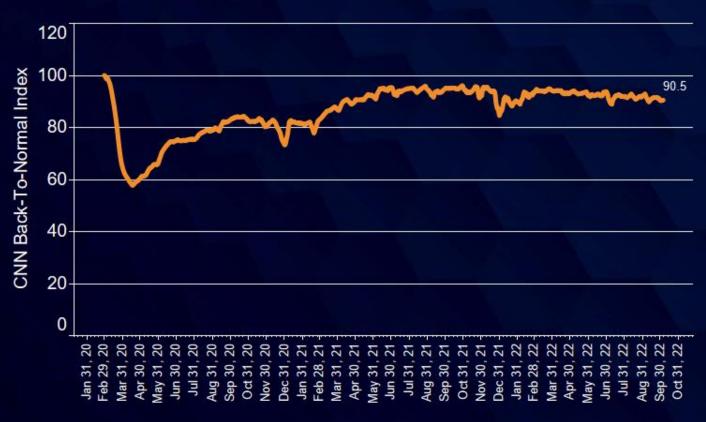

# **Economic Activity Has Plateaued**

Moody's-CNN Business Back-To-Normal Index (February 29 = 100)