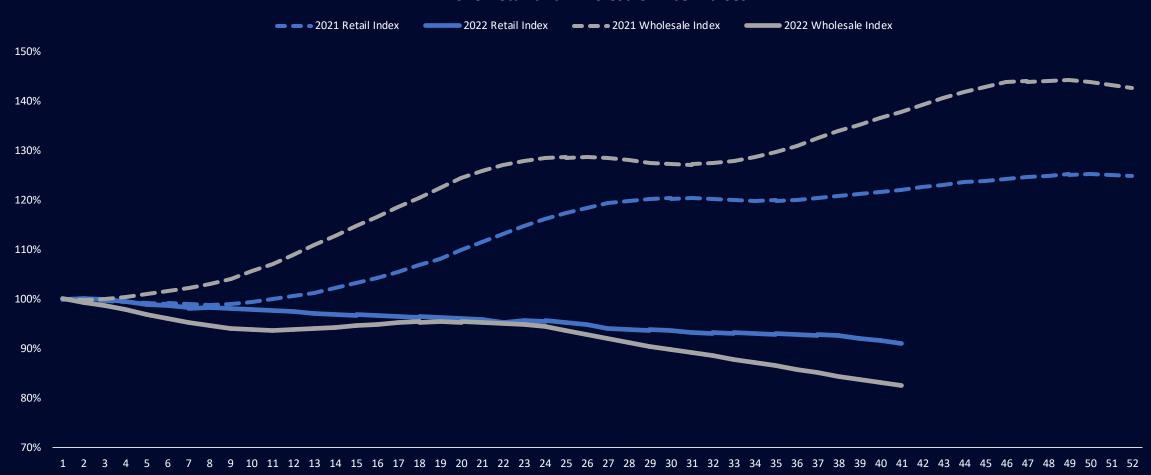

Continuing Claims Unemployment Data for Week Ending September 17

# **Economic Activity Has Plateaued**



Moody's-CNN Business Back-To-Normal Index (February 29 = 100)





#### Consumer Sentiment Declining Again

The Index of Consumer Sentiment declined 0.7% in September and is down 2.3% so far in October





#### **Sentiment Shifts Across Markets**







#### Since October 3, 2022



#### Retail Sales Estimates

New sales volumes were flat w/w, and performance y/y improved; uses sales were also flat w/w and improved y/y





# Sales Impact Varies by DMA









# Retail Supply Building in New; More Normal in Used

New supply is 14 days higher y/y and used supply is 7 days higher; both are higher from more units and lower sales



# Wholesale Used Prices Now Normal Depreciation







# Cox Automotive Leading Indicators

- Leads are down y/y in October on both Autotrader and Kelley Blue Book, and
  - Leads are down for the month compared to September on both sites
- Credit applications on Dealertrack down w/w:
  - Unique applications on same-store basis last week were down 14% y/y with declining trend
- Service trends on Xtime relative to last year improved last week:
  - Completed appointments last week were down 2% y/y



# COX AUTOMOTIVE



DEALER.COM

Dealertrack dealer

COX AUTOMOTIVE











VinSolutions

**x**oxtime