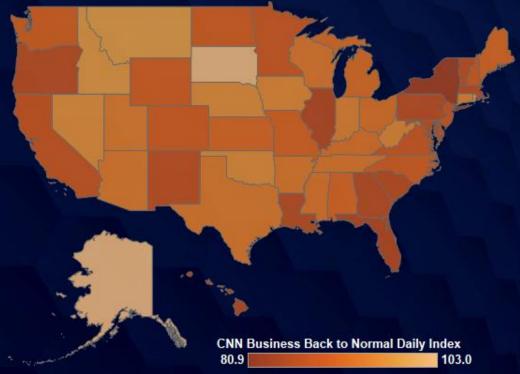

# **Economic Activity Has Plateaued**

Moody's-CNN Business Back-To-Normal Index (February 29 = 100)