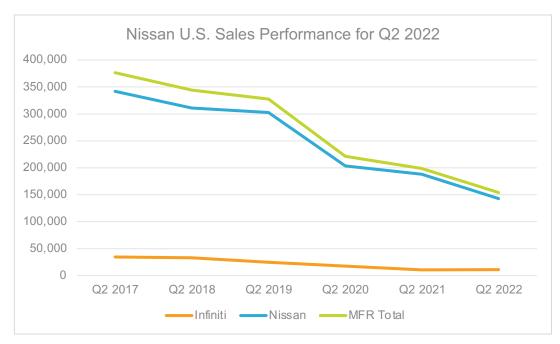

#### Nissan U.S. Sales Performance for Second Quarter 2022

|               | Infiniti | Nissan  | MFR Total |
|---------------|----------|---------|-----------|
| Q2 2017       | 34,571   | 341,982 | 376,553   |
| Q2 2018       | 33,079   | 310,908 | 343,987   |
| Q2 2019       | 24,876   | 302,478 | 327,354   |
| Q2 2020       | 17,367   | 203,783 | 221,150   |
| Q2 2021       | 10,666   | 188,289 | 198,955   |
| Q2 2022       | 11,241   | 142,845 | 154,086   |
| YOY<br>Change | 5.4%     | -24.1%  | -22.6%    |