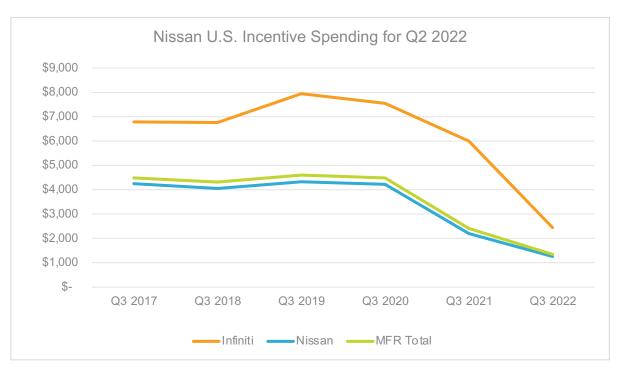

#### Nissan U.S. Incentive Spending for Second Quarter 2022

|            | Infiniti | Nissan   | MFR Total |
|------------|----------|----------|-----------|
| Q3 2017    | \$6,782  | \$4,250  | \$4,483   |
| Q3 2018    | \$6,759  | \$4,052  | \$4,312   |
| Q3 2019    | \$7,944  | \$4,327  | \$4,602   |
| Q3 2020    | \$7,550  | \$4,223  | \$4,484   |
| Q3 2021    | \$5,993  | \$2,206  | \$2,409   |
| Q3 2022    | \$2,443  | \$ 1,259 | \$1,345   |
| YOY Change | -59.2%   | -42.9%   | -44.2%    |