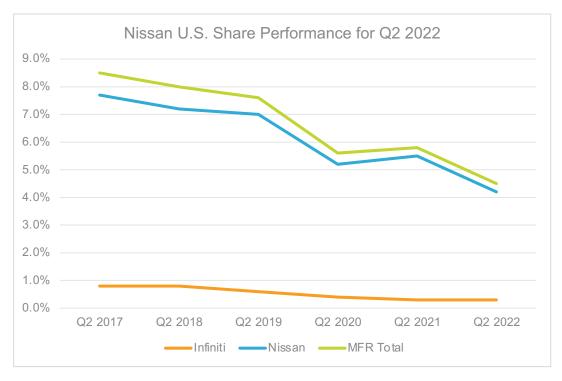

#### Nissan U.S. Share Performance for Second Quarter 2022

|                 | Infiniti | Nissan | MFR Total |
|-----------------|----------|--------|-----------|
| Q2 2017         | 0.8%     | 7.7%   | 8.5%      |
| Q2 2018         | 0.8%     | 7.2%   | 8.0%      |
| Q2 2019         | 0.6%     | 7.0%   | 7.6%      |
| Q2 2020         | 0.4%     | 5.2%   | 5.6%      |
| Q2 2021         | 0.3%     | 5.5%   | 5.8%      |
| Q2 2022         | 0.3%     | 4.2%   | 4.5%      |
| Point<br>Change | 0.0%     | -1.3%  | -1.3%     |