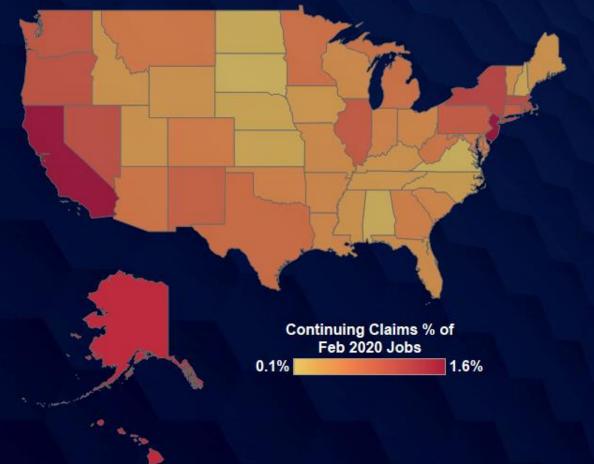

# Continuing Claims at 1.49 Million Nationally

NOTE: Latest Employment Numbers for September 2022; Continuing Claims Unemployment Data for Week Ending October 15