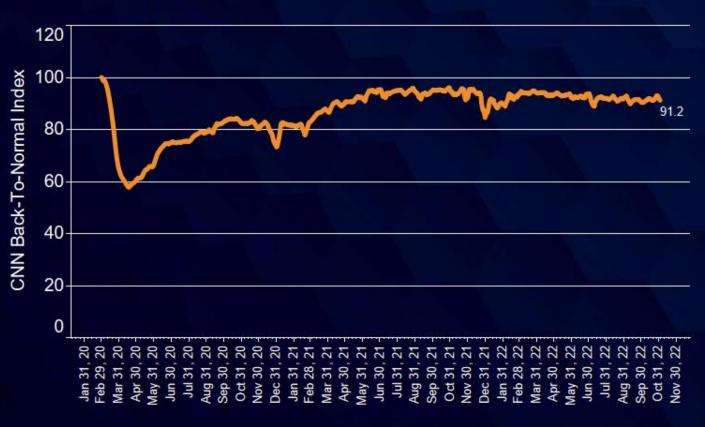

# **Economic Activity Eroding**

Moody's-CNN Business Back-To-Normal Index (February 29 = 100)