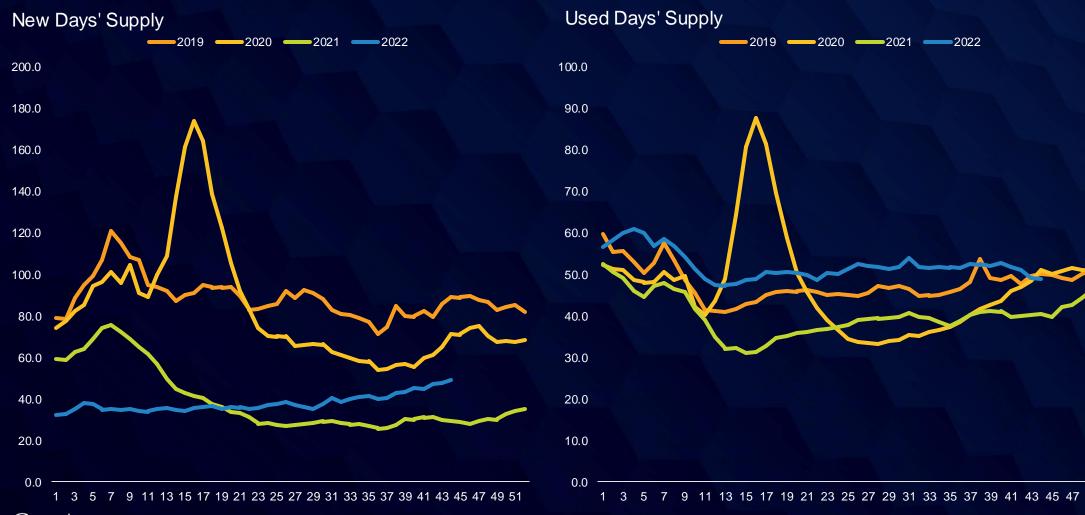

# Retail Supply Building in New; Normal in Used

New supply is 20 days higher y/y and up 6 days from Sep; used supply is up 9 days y/y and down 3 days from Sep