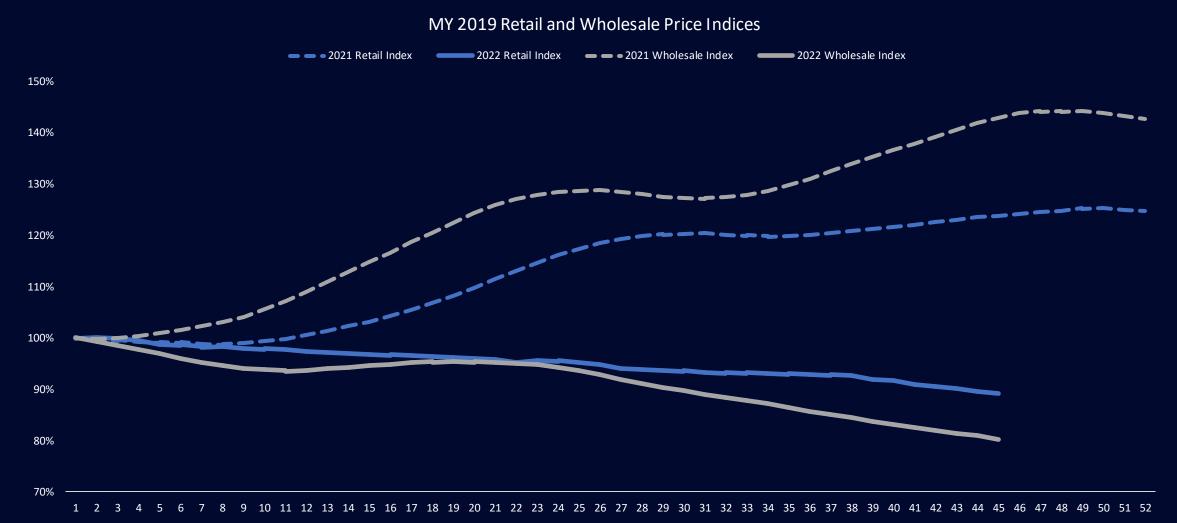

# Retail Sales Estimates

New sales increased 1% w/w, and performance y/y improved; uses sales were down 1% w/w and unchanged y/y