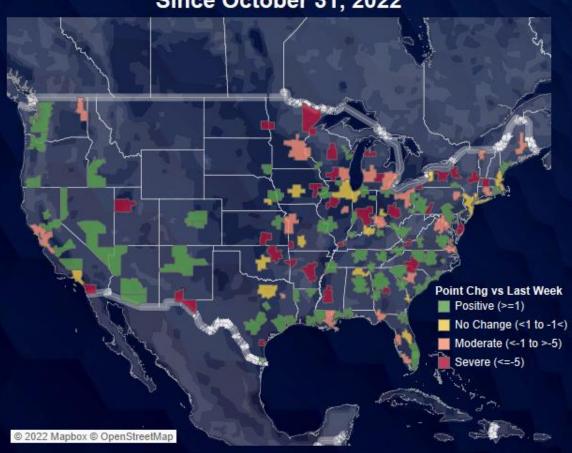

laims Unemployment Data for Week Ending October 15

# **Economic Activity Eroding**



Moody's-CNN Business Back-To-Normal Index (February 29 = 100)





#### Consumer Sentiment Up to Start November

The Index of Consumer Sentiment declined 0.7% in September and 2.7% in October but is up 1.5% to start November







Dec 3, 22
- Nov 3, 22
- Oct 3, 22
- Sep 3, 22
- Aug 3, 22
- Jul 3, 22
- Jul 3, 22
- May 3, 22
- Apr 3, 22
- Apr 3, 22
- Mar 3, 22
- Dec 3, 21
- Oct 3, 21
- Aug 3, 21
- Jun 3, 21
- Jun 3, 21
- Jun 3, 21
- Jun 3, 21
- Apr 3, 21
- Apr 3, 21
- Apr 3, 21
- Apr 3, 21
- Jun 3, 20
- May 3, 20
- May 3, 20
- May 3, 20
- Feb 3, 21
- Feb 3, 21
- Feb 3, 21
- Feb 3, 21
- Feb 3, 20
- Mar 3, 20
- Mar 3, 20
- Feb 3, 20

# **Sentiment Shifts Across Markets**







#### Since October 31, 2022



# Retail Sales Estimates

New sales increased 1% w/w, and performance y/y improved; uses sales were down 1% w/w and unchanged y/y





# Sales Impact Varies by DMA









# Retail Supply Building in New; Normal in Used

New supply is 20 days higher y/y and up 6 days from Sep; used supply is up 9 days y/y and down 3 days from Sep







# Cox Automotive Leading Indicators

- Leads are down y/y in November on both Autotrader and Kelley Blue Book, and
  - Leads are up for the month compared to October on Kelley Blue Book
- Credit applications on Dealertrack were stable in total w/w:
  - Unique applications on same-store basis last week were down 11% y/y with stable trend
- Service trends on Xtime relative to last year declined last week:
  - Completed appointments last week were down 5% y