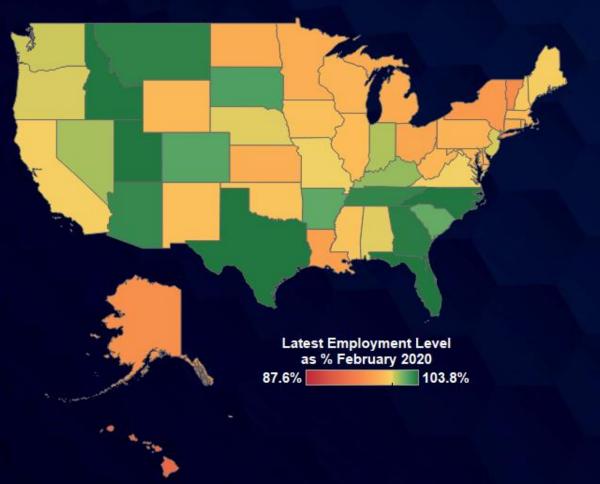

# Continuing Claims at 1.49 Million Nationally

NOTE: Latest Employment Numbers for September 2022; Continuing Claims Unemployment Data for Week Ending October 15