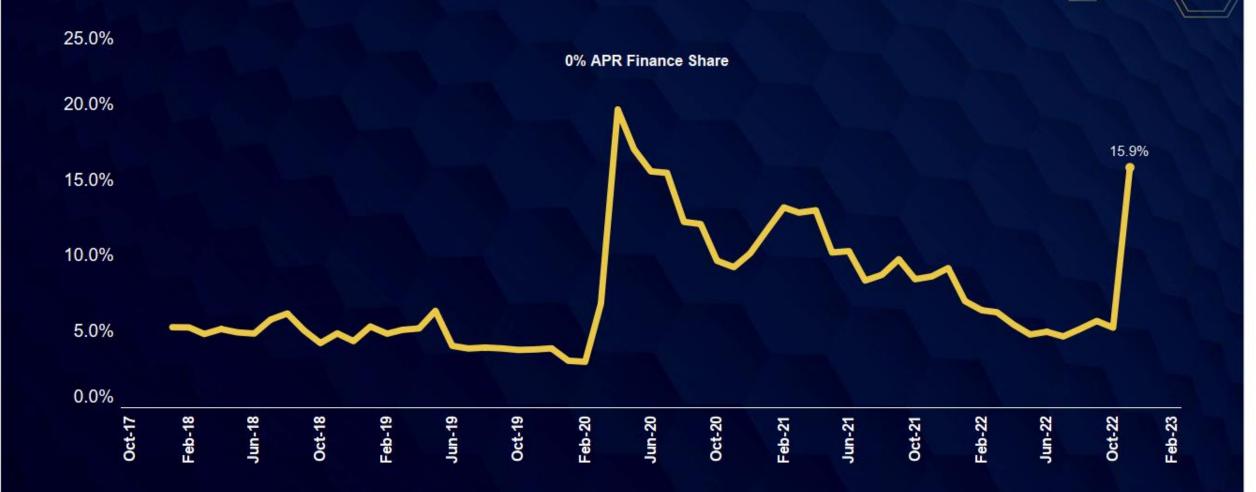

# Retail Sales Estimates

New sales increased 1% w/w, and performance y/y improved; uses sales were down 1% w/w and unchanged y/y