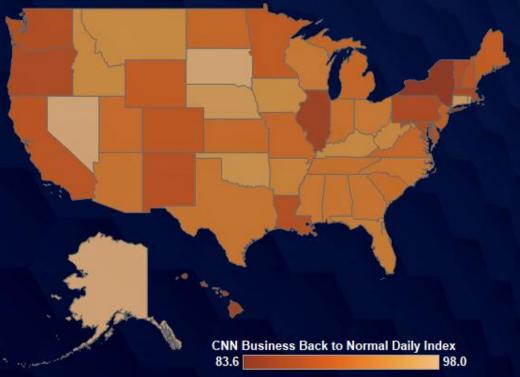

November 8, 2022

# COX AUTOMOTIVE AUTO MARKET REPORT

Translating Data and Trends into Actionable Insights

# Daily Case and Hospitalization Trends



# Continuing Claims at 1.49 Million Nationally





NOTE: Latest Employment Numbers for September 2022; Continuing Claims Unemployment Data for Week Ending October 15

# **Economic Activity Eroding**



Moody's-CNN Business Back-To-Normal Index (February 29 = 100)





#### Consumer Sentiment Up to Start November

The Index of Consumer Sentiment declined 0.7% in September and 2.7% in October but is up 1.5% to start November







Dec 3, 22
- Nov 3, 22
- Oct 3, 22
- Sep 3, 22
- Aug 3, 22
- Jul 3, 22
- Jul 3, 22
- May 3, 22
- Apr 3, 22
- Apr 3, 22
- Mar 3, 22
- Dec 3, 21
- Oct 3, 21
- Aug 3, 21
- Jun 3, 21
- Jun 3, 21
- Jun 3, 21
- Jun 3, 21
- Apr 3, 21
- Apr 3, 21
- Apr 3, 21
- Apr 3, 21
- Jun 3, 20
- May 3, 20
- May 3, 20
- May 3, 20
- Feb 3, 21
- Feb 3, 21
- Feb 3, 21
- Feb 3, 21
- Feb 3, 20
- Mar 3, 20
- Mar 3, 20
- Feb 3, 20

# **Sentiment Shifts Across Markets**







#### Since October 31, 2022



# Retail Sales Estimates

New sales increased 1% w/w, and performance y/y improved; uses sales were down 1% w/w and unchanged y/y





# Sales Impact