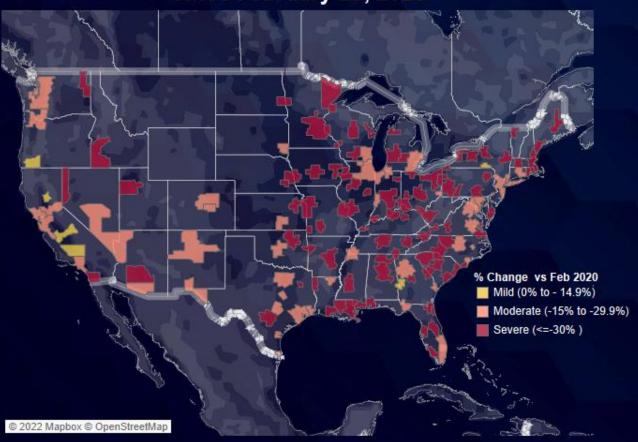

or September 2022; Continuing Claims Unemployment Data for Week Ending October 15

# **Economic Activity Eroding**



Moody's-CNN Business Back-To-Normal Index (February 29 = 100)





#### Consumer Sentiment Up to Start November

The Index of Consumer Sentiment declined 0.7% in September and 2.7% in October but is up 1.5% to start November







Dec 3, 22
- Nov 3, 22
- Oct 3, 22
- Sep 3, 22
- Aug 3, 22
- Jul 3, 22
- Jul 3, 22
- May 3, 22
- Apr 3, 22
- Apr 3, 22
- Mar 3, 22
- Dec 3, 21
- Oct 3, 21
- Aug 3, 21
- Jun 3, 21
- Jun 3, 21
- Jun 3, 21
- Jun 3, 21
- Apr 3, 21
- Apr 3, 21
- Apr 3, 21
- Apr 3, 21
- Jun 3, 20
- May 3, 20
- May 3, 20
- May 3, 20
- Feb 3, 21
- Feb 3, 21
- Feb 3, 21
- Feb 3, 21
- Feb 3, 20
- Mar 3, 20
- Mar 3, 20
- Feb 3, 20

# **Sentiment Shifts Across Markets**







#### Since October 31, 2022



# Retail Sales Estimates

New sales increased 1% w/w, and performance y/y improved; uses sales were down 1% w/w and unchanged y/y





# Sales Impact Varies by DMA









# Retail Supply Building in New; Normal in Used

New supply is 20 days higher y/y and up 6 days from Sep; used supply is up 9 days y/y and down 3 days from Sep







# Cox Automotive Leading Indicators

- Leads are down y/y in November on both Autotrader and Kelley Blue Book, and
  - Leads are up for the month compared to October on Kelley Blue Book
- Credit applications on Dealertrack were stable in total w/w:
  - Unique applications on same-store basis last week were down 11% y/y with stable trend
- Service trends on Xtime relative to last year declined last week:
  - Completed appoin