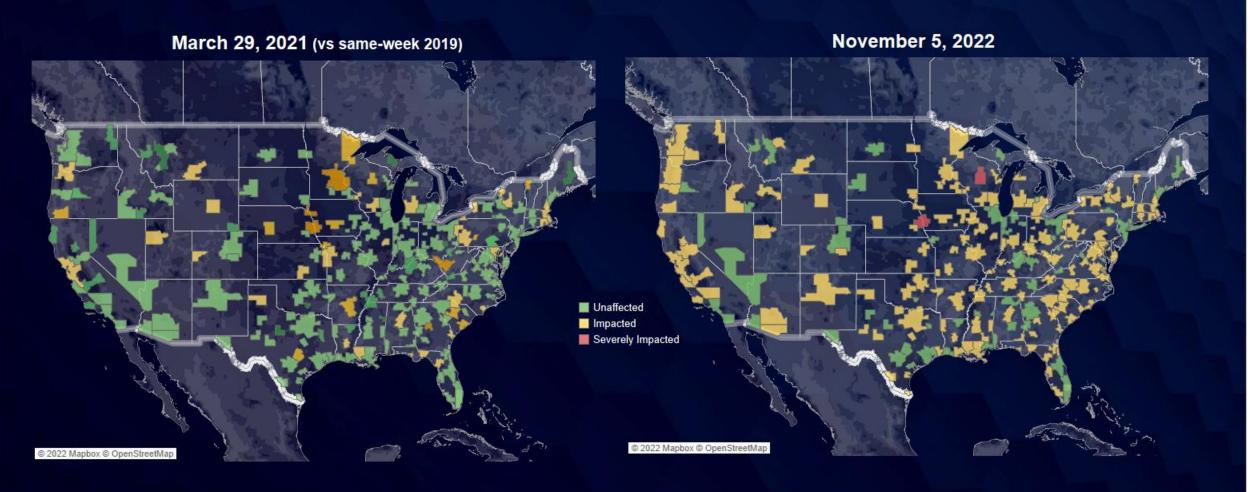

entiment Up to Start November

The Index of Consumer Sentiment declined 0.7% in September and 2.7% in October but is up 1.5% to start November







Dec 3, 22
- Nov 3, 22
- Oct 3, 22
- Sep 3, 22
- Aug 3, 22
- Jul 3, 22
- Jul 3, 22
- May 3, 22
- Apr 3, 22
- Apr 3, 22
- Mar 3, 22
- Dec 3, 21
- Oct 3, 21
- Aug 3, 21
- Jun 3, 21
- Jun 3, 21
- Jun 3, 21
- Jun 3, 21
- Apr 3, 21
- Apr 3, 21
- Apr 3, 21
- Apr 3, 21
- Jun 3, 20
- May 3, 20
- May 3, 20
- May 3, 20
- Feb 3, 21
- Feb 3, 21
- Feb 3, 21
- Feb 3, 21
- Feb 3, 20
- Mar 3, 20
- Mar 3, 20
- Feb 3, 20

# **Sentiment Shifts Across Markets**







#### Since October 31, 2022



# Retail Sales Estimates

New sales increased 1% w/w, and performance y/y improved; uses sales were down 1% w/w and unchanged y/y





# Sales Impact Varies by DMA









# Retail Supply Building in New; Normal in Used

New supply is 20 days higher y/y and up 6 days from Sep; used supply is up 9 days y/y and down 3 days from Sep







# Cox Automotive Leading Indicators

- Leads are down y/y in November on both Autotrader and Kelley Blue Book, and
  - Leads are up for the month compared to October on Kelley Blue Book
- Credit applications on Dealertrack were stable in total w/w:
  - Unique applications on same-store basis last week were down 11% y/y with stable trend
- Service trends on Xtime relative to last year declined last week:
  - Completed appointments last week were down 5% y/y



# COX AUTOMOTIVE



DEALER.COM

Dealertrack dealer

COX AUTOMOTIVE











VinSolutions

**x**oxtime