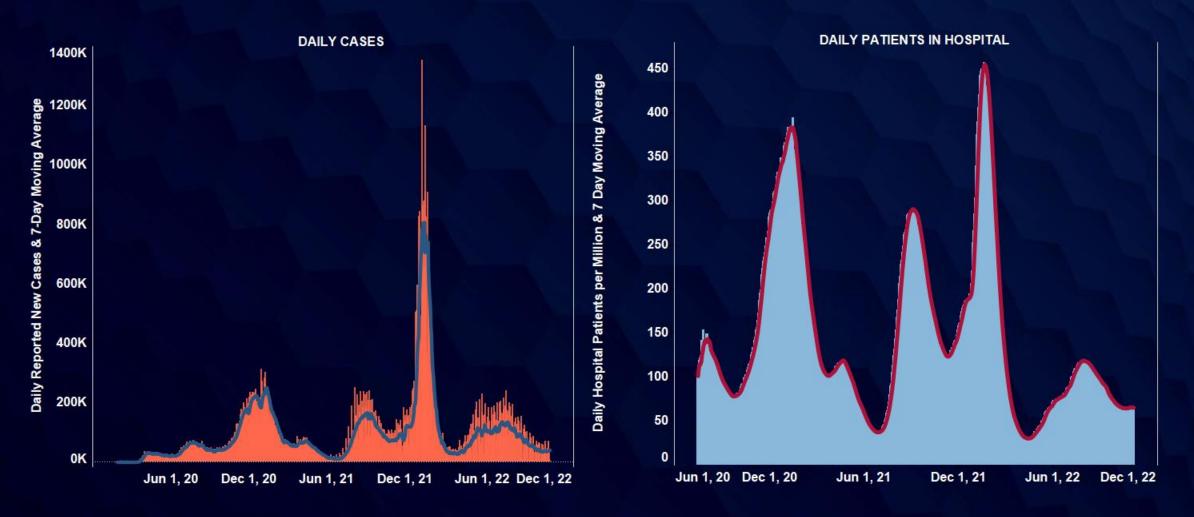

November 8, 2022

# COX AUTOMOTIVE AUTO MARKET REPORT

Translating Data and Trends into Actionable Insights

# Daily Case and Hospitalization Trends



# Continuing Claims at 1.49 Million Nationally





NOTE: Latest Employment Numbers for September 2022; Continuing Claims Unemployment Data for Week Ending October 15

# **Economic Activity Eroding**



Moody's-CNN Business Back-To-Normal Index (February 29 = 100)





#### Consumer Sentiment Up to Start November

The Index of Consumer Sentiment declined 0.7% in September and 2.7% in October but is up 1.5% to start November







Dec 3, 22
- Nov 3, 22
- Oct 3, 22
- Sep 3, 22
- Aug 3, 22
- Jul 3, 22
- Jul 3, 22
- May 3, 22
- Apr 3, 22
- Apr 3, 22
- Mar 3, 22
- Dec 3, 21
- Oct 3, 21
- Aug 3, 21
- Jun 3, 21
- Jun 3, 21
- Jun 3, 21
- Jun 3, 21
- Apr 3, 21
- Apr 3, 21
- Apr 3, 21
- Apr 3, 21
- Jun 3, 20
- May 3, 20
- May 3, 20
- May 3, 20
- Feb 3, 21
- Feb 3, 21
- Feb 3, 21
- Feb 3, 21
- Feb