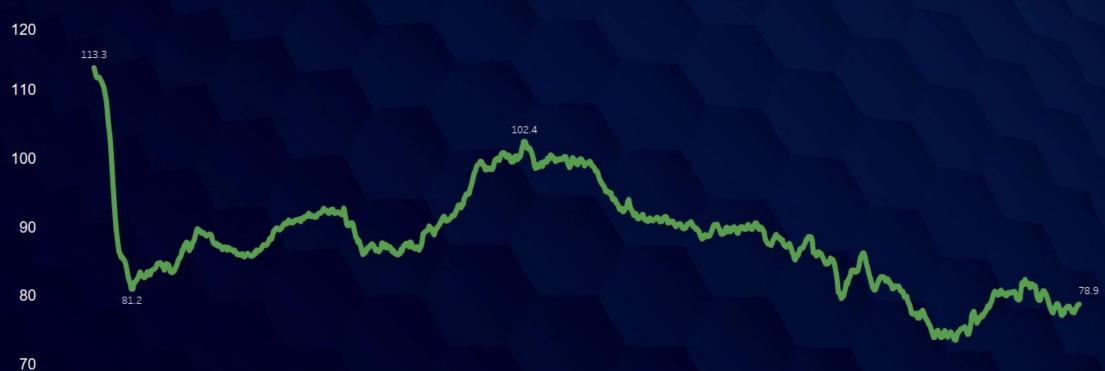

# **Economic Activity Eroding**

Moody's-CNN Business Back-To-Normal Index (February 29 = 100)