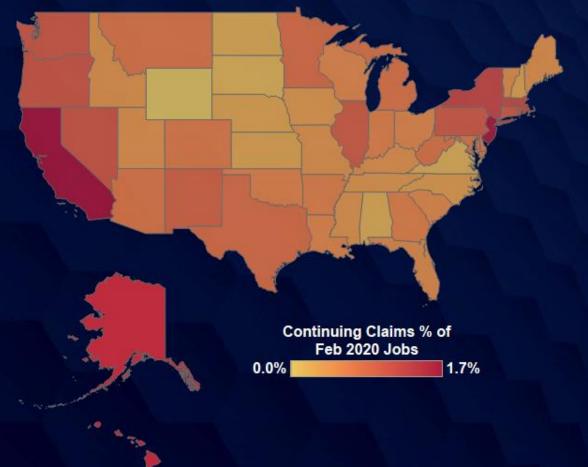

# Continuing Claims at 1.51 Million Nationally

NOTE: Latest Employment Numbers for October 2022; Continuing Claims Unemployment Data for Week Ending October 22