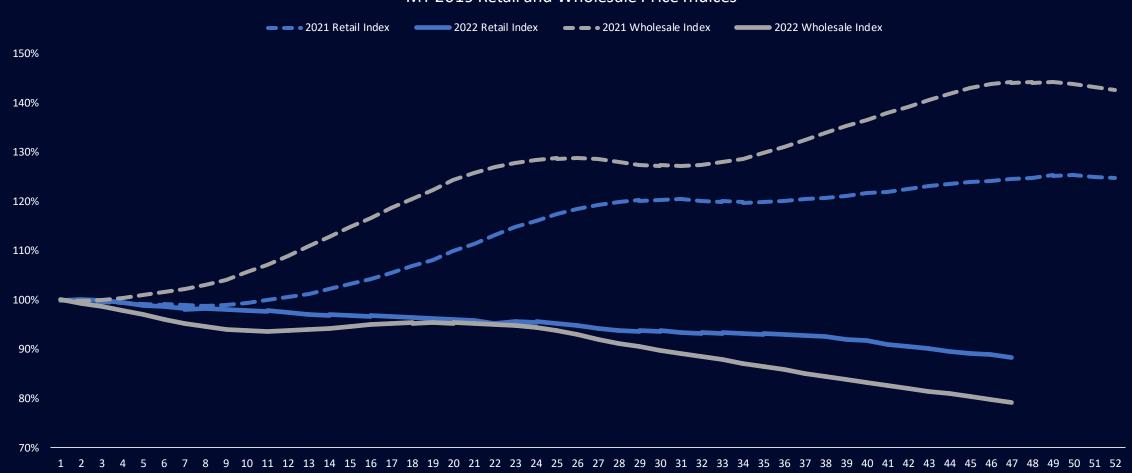

# Used Prices Seeing Larger Declines at Year End

#### MY 2019 Retail and Wholesale Price Indices