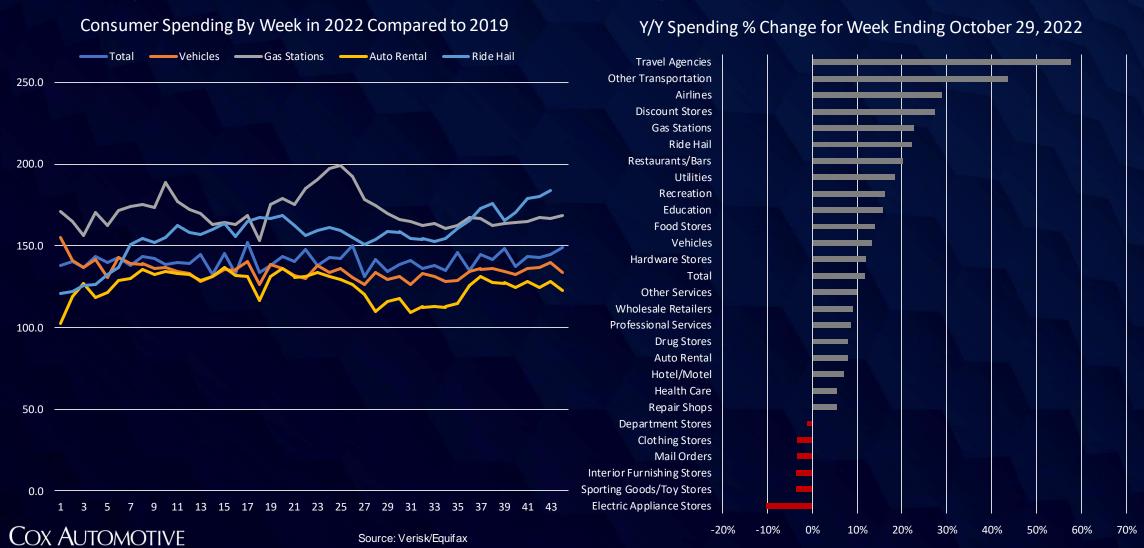

# Consumer Spending Remains Strong

Total spending in 2022 is up 12% y/y in latest data and showing no signs of pullback