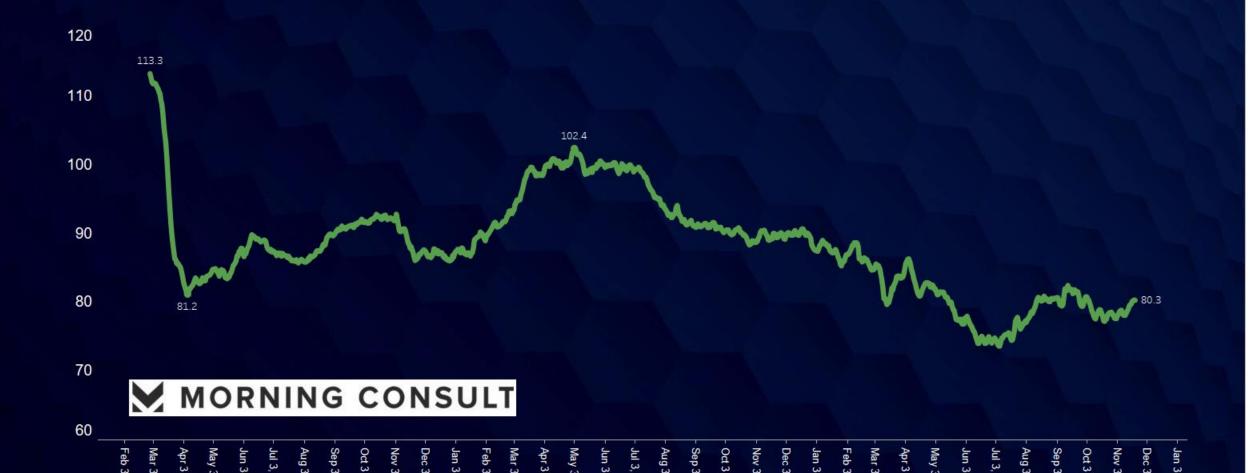

## Consumer Sentiment Improving Again

COX AUTOMOTIVE

The Index of Consumer Sentiment declined 0.7% in September and 2.7% in October but is up 3.3% in November

Source: Morning Consult