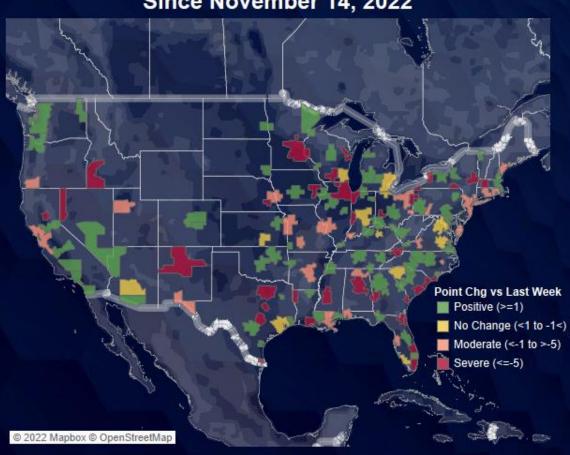

November 22, 2022

# COX AUTOMOTIVE AUTO MARKET REPORT

Translating Data and Trends into Actionable Insights

# Daily Case and Hospitalization Trends



# Continuing Claims at 1.51 Million Nationally





NOTE: Latest Employment Numbers for October 2022; Continuing Claims Unemployment Data for Week Ending October 22

# Consumer Spending Remains Strong

Total spending in 2022 is up 12% y/y in latest data and showing no signs of pullback



## Consumer Sentiment Improving Again

COX AUTOMOTIVE

The Index of Consumer Sentiment declined 0.7% in September and 2.7% in October but is up 3.3% in November

Source: Morning Consult





# **Sentiment Shifts Across Markets**







#### Since November 14, 2022



### Retail Sales Estimates

New sales were flat w/w, and performance y/y improved; uses sales were down 1% w/w and unchanged y/y



**—** 2019 **—** 2021 **—** 2022 **—** 2019 **—** 2021 **—** 2022



# Sales Impact Varies by DMA









# Retail Supply Building in New; Normal in Used

New supply is 21 days higher y/y and unchanged from Oct; used supply is up 7 days y/y and down 2 days from Oct



# Used Prices Seeing Larger Declines at Year End



#### MY 2019 Retail and Wholesale Price Indices



# Cox Automotive Leading Indicators

- Leads are down y/y in November on both Autotrader and Kelley Blue Book, and
  - Leads are up for the month compared to October on Kelley Blue Book
- Credit applications on Dealertrack were down in total w/w:
  - Unique applications on same-store basis la