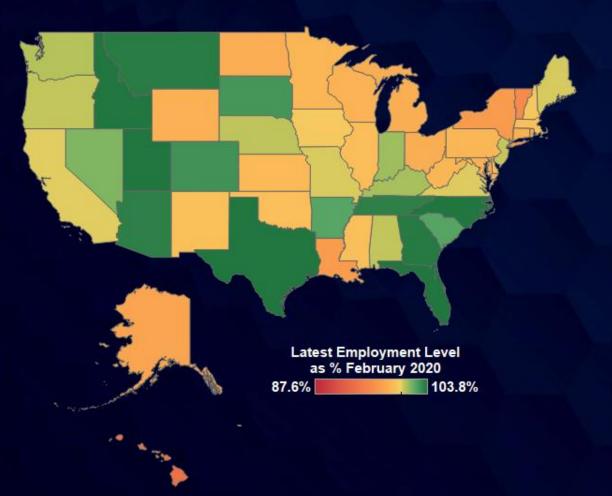

# Continuing Claims at 1.51 Million Nationally

NOTE: Latest Employment Numbers for October 2022; Continuing Claims Unemployment Data for Week Ending October 22