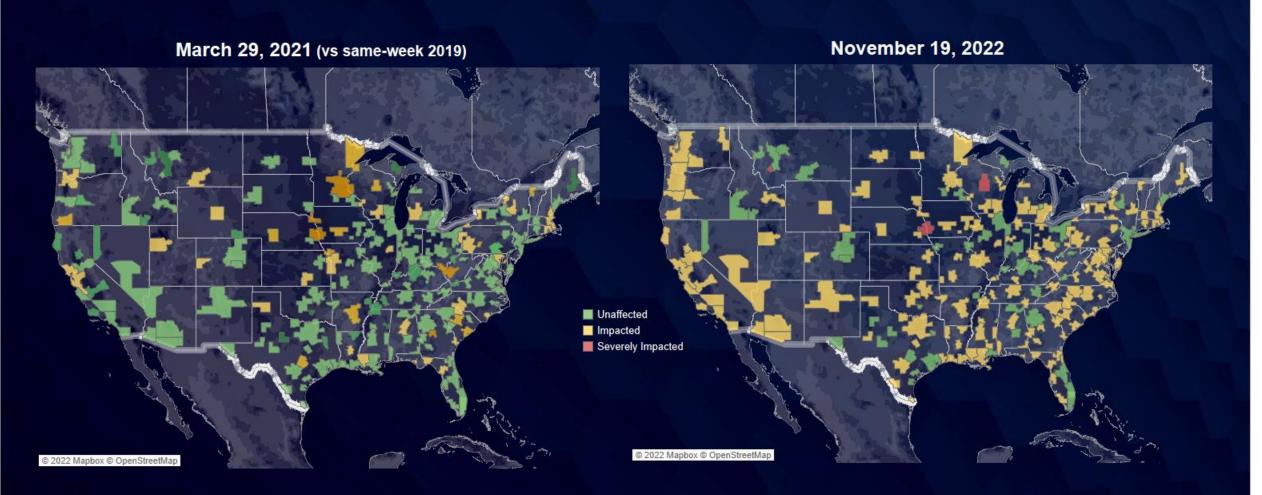

rends



# Continuing Claims at 1.51 Million Nationally





NOTE: Latest Employment Numbers for October 2022; Continuing Claims Unemployment Data for Week Ending October 22

# Consumer Spending Remains Strong

Total spending in 2022 is up 12% y/y in latest data and showing no signs of pullback



## Consumer Sentiment Improving Again

COX AUTOMOTIVE

The Index of Consumer Sentiment declined 0.7% in September and 2.7% in October but is up 3.3% in November

Source: Morning Consult





# **Sentiment Shifts Across Markets**







#### Since November 14, 2022



### Retail Sales Estimates

New sales were flat w/w, and performance y/y improved; uses sales were down 1% w/w and unchanged y/y



**—** 2019 **—** 2021 **—** 2022 **—** 2019 **—** 2021 **—** 2022



# Sales Impact Varies by DMA









# Retail Supply Building in New; Normal in Used

New supply is 21 days higher y/y and unchanged from Oct; used supply is up 7 days y/y and down 2 days from Oct



# Used Prices Seeing Larger Declines at Year End



#### MY 2019 Retail and Wholesale Price Indices



# Cox Automotive Leading Indicators

- Leads are down y/y in November on both Autotrader and Kelley Blue Book, and
  - Leads are up for the month compared to October on Kelley Blue Book
- Credit applications on Dealertrack were down in total w/w:
  - Unique applications on same-store basis last week were down 14% y/y with declining trend
- Service trends on Xtime relative to last year improved last week:
  - Completed appointments last week were down just 1% y/y



# COX AUTOMOTIVE



DEALER.COM

Dealertrack dealer

COX AU