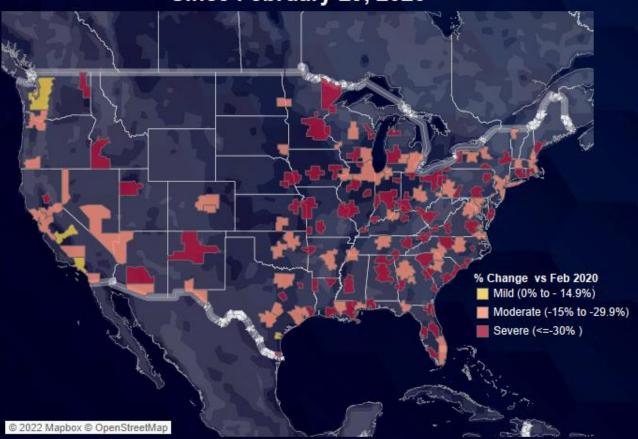

November 22, 2022

# COX AUTOMOTIVE AUTO MARKET REPORT

Translating Data and Trends into Actionable Insights

# Daily Case and Hospitalization Trends



# Continuing Claims at 1.51 Million Nationally





NOTE: Latest Employment Numbers for October 2022; Continuing Claims Unemployment Data for Week Ending October 22

# Consumer Spending Remains Strong

Total spending in 2022 is up 12% y/y in latest data and showing no signs of pullback



## Consumer Sentiment Improving Again

COX AUTOMOTIVE

The Index of Consumer Sentiment declined 0.7% in September and 2.7% in October but is up 3.3% in November

Source: Morning Consult





# **Sentiment Shifts Across Markets**







#### Since November 14, 2022



### Retail Sales Estimates

New sales were flat w/w, and performance y/y improved; uses sales were down 1% w/w and unchanged y/y



**—** 2019 **—** 2021 **—** 2022 **—** 2019 **—** 2021 **—** 2022



# Sales Impact Varies by DMA









# Retail Supply Building in New; Normal in Used

New supply is 21 days higher y/y and unchanged from Oct; used supply is up 7 days y/y and down 2 days from Oct



# Used Prices Seeing Larger Declines at Year End



#### MY 2019 Retail and Wholesale Price Indices



# Cox Automotive Leading Indicators

- Leads are down y/y in November on both Autotrader and Kelley Blue Book, and
  - Leads are up for the month compared to October on Kelley Blue Book
- Credit applications on Dealertrack were down in total w/w:
  - Unique app