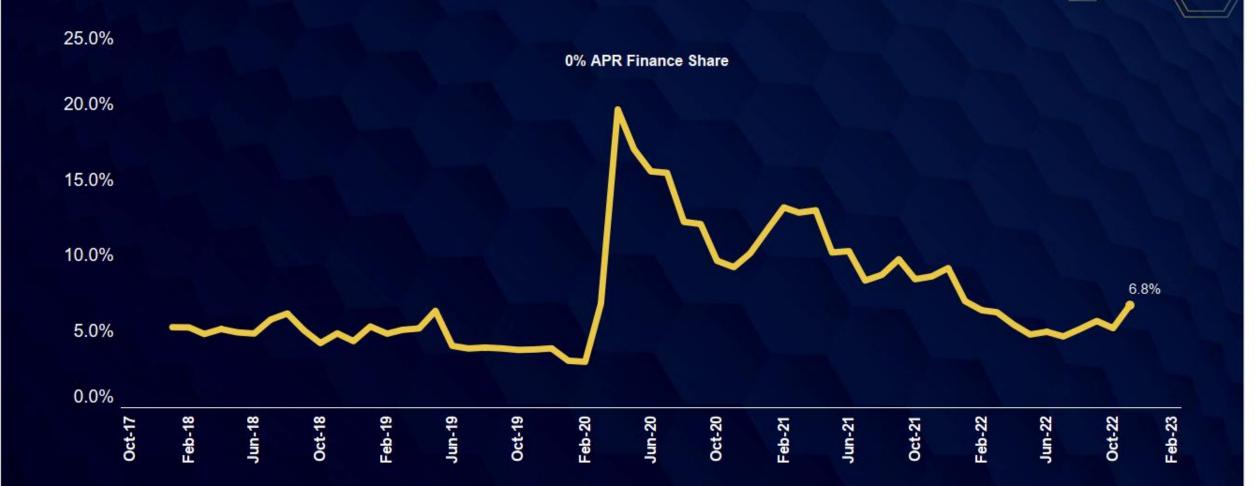

# Cox Automotive Leading Indicators

- Leads are down y/y in November on both Autotrader and Kelley Blue Book, and
  - Leads are up for the month compared to October on Kelley Blue Book
- Credit applications on Dealertrack were down in total w/w:
  - Unique applications on same-store basis last week were down 14% y/y with declining trend
- Service trends on Xtime relative to last year improved last week:
  - Completed appointments last week were down just 1% y/y