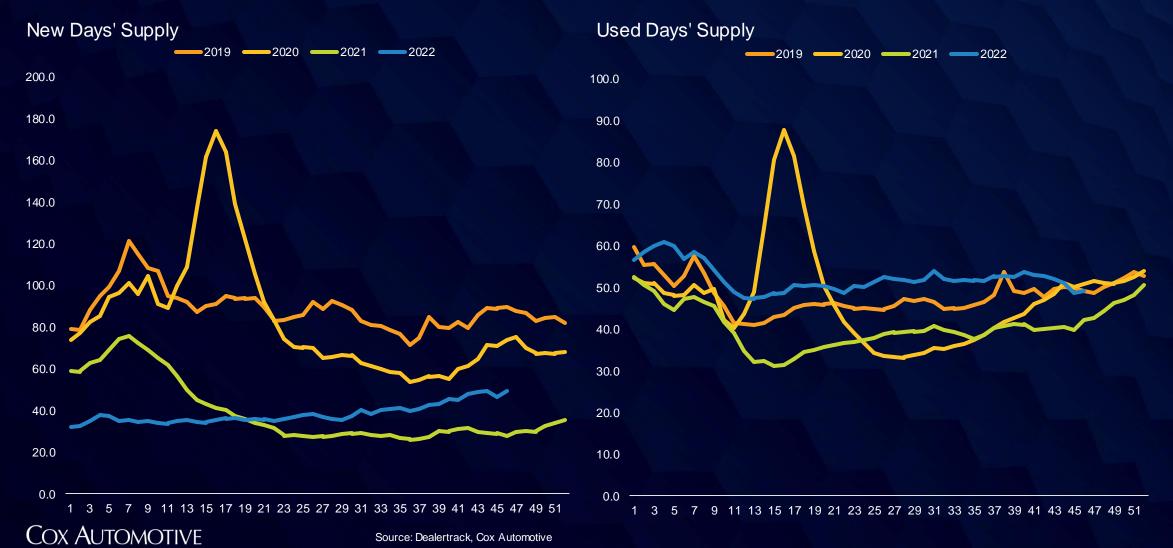

# Retail Supply Building in New; Normal in Used

New supply is 21 days higher y/y and unchanged from Oct; used supply is up 7 days y/y and down 2 days from Oct