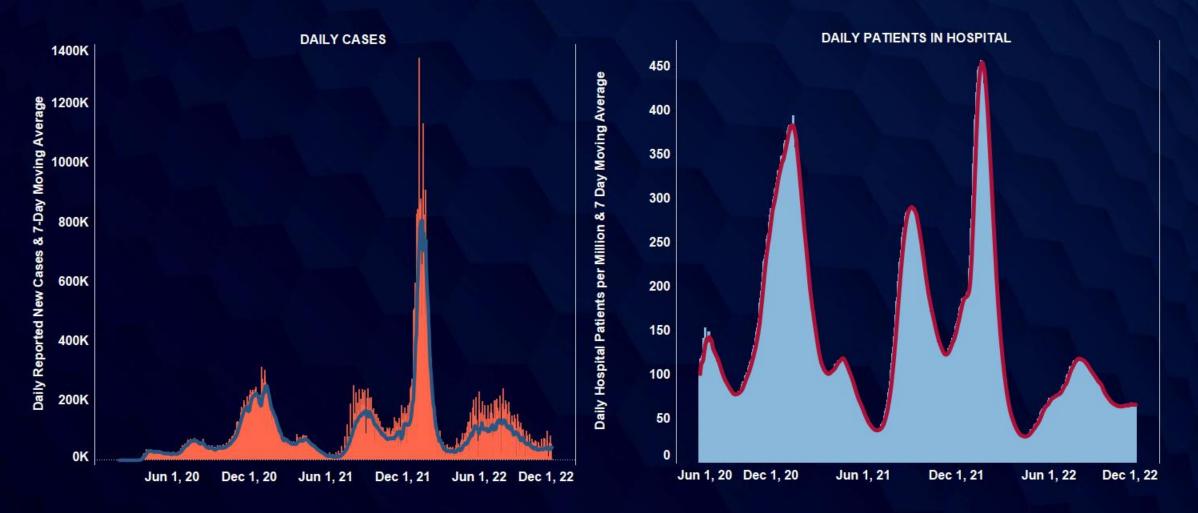

November 22, 2022

# COX AUTOMOTIVE AUTO MARKET REPORT

Translating Data and Trends into Actionable Insights

# Daily Case and Hospitalization Trends



# Continuing Claims at 1.51 Million Nationally





NOTE: Latest Employment Numbers for October 2022; Continuing Claims Unemployment Data for Week Ending October 22

# Consumer Spending Remains Strong

Total spending in 2022 is up 12% y/y in latest data and showing no signs of pullback



## Consumer Sentiment Improving Again

COX AUTOMOTIVE

The Index of Consumer Sentiment declined 0.7% in September and 2.7% in October but is up 3.3% in November

Source: Morning Consult





# **Sentiment Shifts Across Markets**







#### Since November 14, 2022



### Retail Sales Estimates

New sales were flat w/w, and performance y/y improved; uses sales were down 1% w/w and unchanged y/y



**—** 2019 **—** 2021 **—** 2022 **—** 2019 **—** 2021 **—** 2022



# Sales Impact Varies by DMA









#