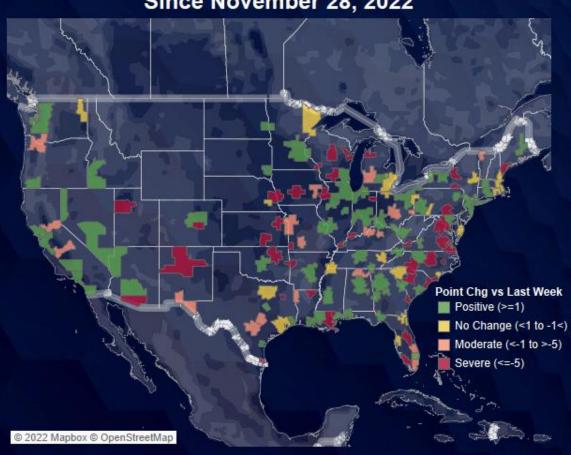

December 6, 2022

## COX AUTOMOTIVE AUTO MARKET REPORT

Translating Data and Trends into Actionable Insights

## Daily Case and Hospitalization Trends



## Continuing Claims at 1.61 Million Nationally





NOTE: Latest Employment Numbers for October 2022; Continuing Claims Unemployment Data for Week Ending November 12

## Consumer Spending Remains Strong

Total spending in 2022 is up 12% y/y in latest data and showing no signs of pullback



## Consumer Sentiment Improving Again

The Index of Consumer Sentiment increased 2.6% in November and is up 2.0% so far in December





COX AUTOMOTIVE

60

Source: Morning Consult

## **Sentiment Shifts Across Markets**







### Since November 28, 2022



## Retail Sales Estimates

New sales were down 2% w/w, and performance y/y declined; uses sales were down 2% w/w and improved y/y



**—**2019 **—**2021 **—**2022

#### Dealertrack Retail Used Sales

**—**2019 **—**2021 **—**2022



## Sales Impact Varies by DMA









## Retail Supply Building in New; Normal in Used

New supply is 21 days higher y/y and unchanged from Oct; used supply is up 7 days y/y and down 2 days from Oct



## Used Prices Seeing Larger Declines at Year End



#### MY 2019 Retail and Wholesale Price Indices



## Cox Automotive Leading Indicators

- Leads are down y/y in December on both Autotrader and Kelley Blue Book, and
  - Leads are down for the month compared to November on both sites
- Credit applications on Dealertrack were stable in total w/w:
  - Unique