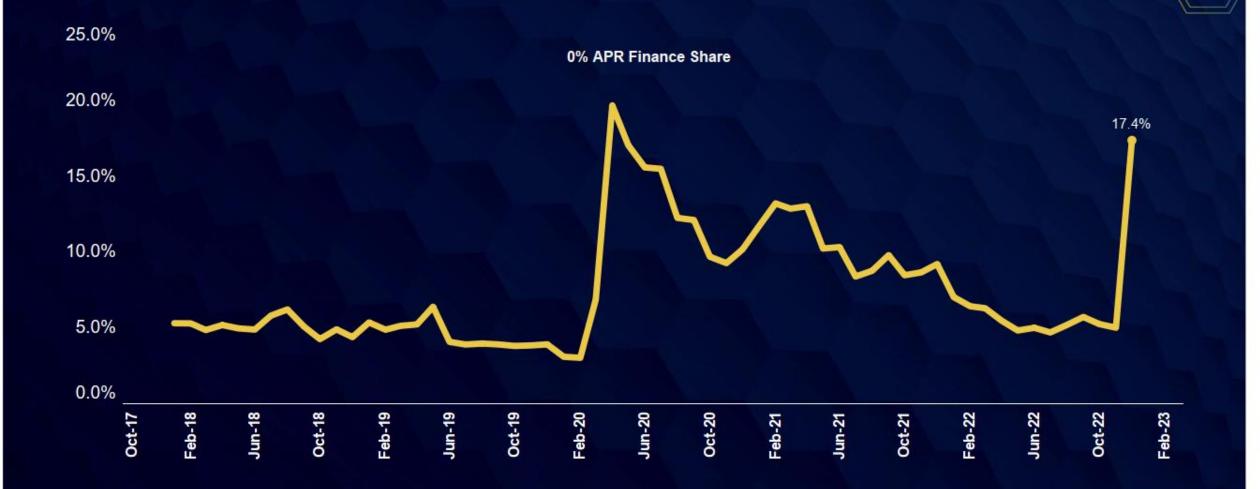

t 1.61 Million Nationally





NOTE: Latest Employment Numbers for October 2022; Continuing Claims Unemployment Data for Week Ending November 12

## Consumer Spending Remains Strong

Total spending in 2022 is up 12% y/y in latest data and showing no signs of pullback



## Consumer Sentiment Improving Again

The Index of Consumer Sentiment increased 2.6% in November and is up 2.0% so far in December





COX AUTOMOTIVE

60

Source: Morning Consult

## **Sentiment Shifts Across Markets**







### Since November 28, 2022



## Retail Sales Estimates

New sales were down 2% w/w, and performance y/y declined; uses sales were down 2% w/w and improved y/y



**—**2019 **—**2021 **—**2022

#### Dealertrack Retail Used Sales

**—**2019 **—**2021 **—**2022



## Sales Impact Varies by DMA









## Retail Supply Building in New; Normal in Used

New supply is 21 days higher y/y and unchanged from Oct; used supply is up 7 days y/y and down 2 days from Oct



## Used Prices Seeing Larger Declines at Year End



#### MY 2019 Retail and Wholesale Price Indices



## Cox Automotive Leading Indicators

- Leads are down y/y in December on both Autotrader and Kelley Blue Book, and
  - Leads are down for the month compared to November on both sites
- Credit applications on Dealertrack were stable in total w/w:
  - Unique applications on same-store basis last week were down 11% y/y with stable trend
- Service trends on Xtime relative to last year declined last week:
  - Completed appointments last week were down 3% y/y



# COX AUTOMOTIVE



DEALER.COM

Dealertrack dealer

COX AUTOMOTIVE