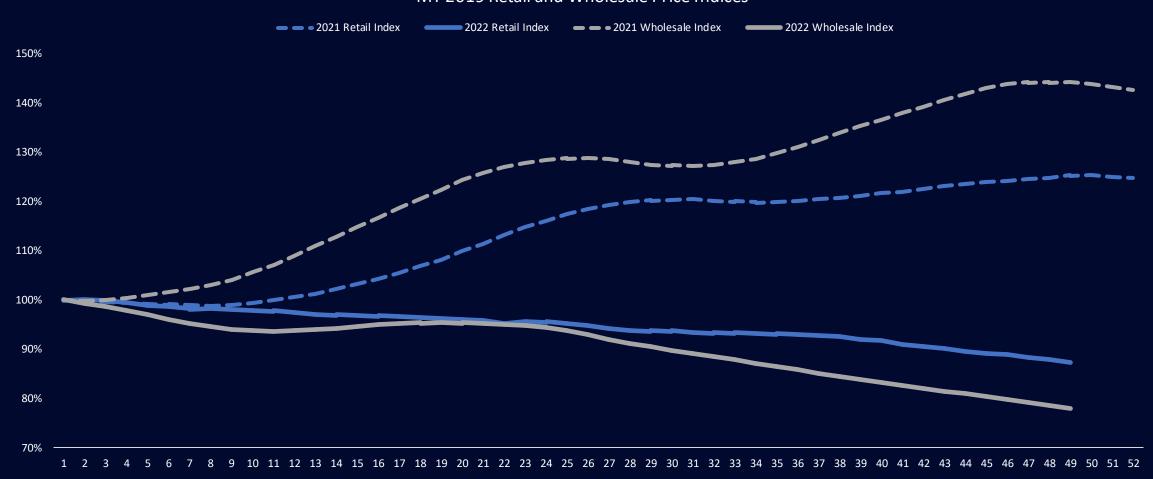

## Used Prices Seeing Larger Declines at Year End

#### MY 2019 Retail and Wholesale Price Indices