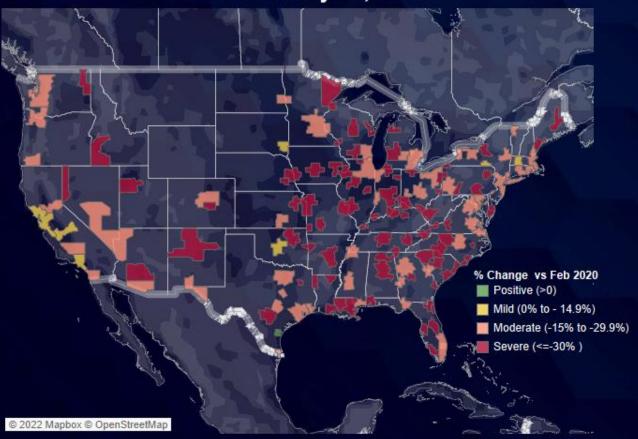

December 6, 2022

## COX AUTOMOTIVE AUTO MARKET REPORT

Translating Data and Trends into Actionable Insights

## Daily Case and Hospitalization Trends



## Continuing Claims at 1.61 Million Nationally





NOTE: Latest Employment Numbers for October 2022; Continuing Claims Unemployment Data for Week Ending November 12

## Consumer Spending Remains Strong

Total spending in 2022 is up 12% y/y in latest data and showing no signs of pullback



## Consumer Sentiment Improving Again

The Index of Consumer Sentiment increased 2.6% in November and is up 2.0% so far in December





COX AUTOMOTIVE

60

Source: Morning Consult

## **Sentiment Shifts Across Markets**







### Since November 28, 2022



## Retail Sales Estimates

New sales were down 2% w/w, and performance y/y declined; uses sales were down 2% w/w and improved y/y



**—**2019 **—**2021 **—**2022

#### Dealertrack Retail Used Sales

**—**2019 **—**2021 **—**2022



## Sales Impact Varies by DMA









## Retail Supply Building in New; Normal in Used

New supply is 21 days higher y/y and unchanged from Oct; used supply is up 7 days y/y and down 2 days from Oct



## Used Prices Seeing Larger Declines at Year End



#### MY 2019 Retail and Wholesale Price Indices



## Cox Automotive Leading Indicators

- Leads are down y/y in December on both Autotrader and Kelley Blue Book, and
  - Leads are down for the month compared to November on both sites
- Credit applications on Dealertrack were s