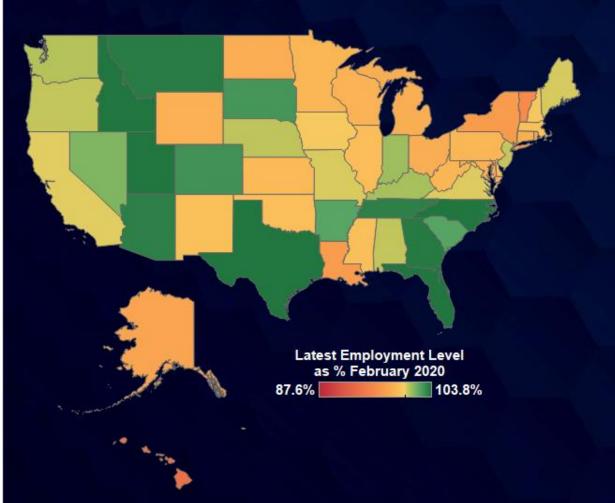

## Continuing Claims at 1.61 Million Nationally

NOTE: Latest Employment Numbers for October 2022; Continuing Claims Unemployment Data for Week Ending November 12