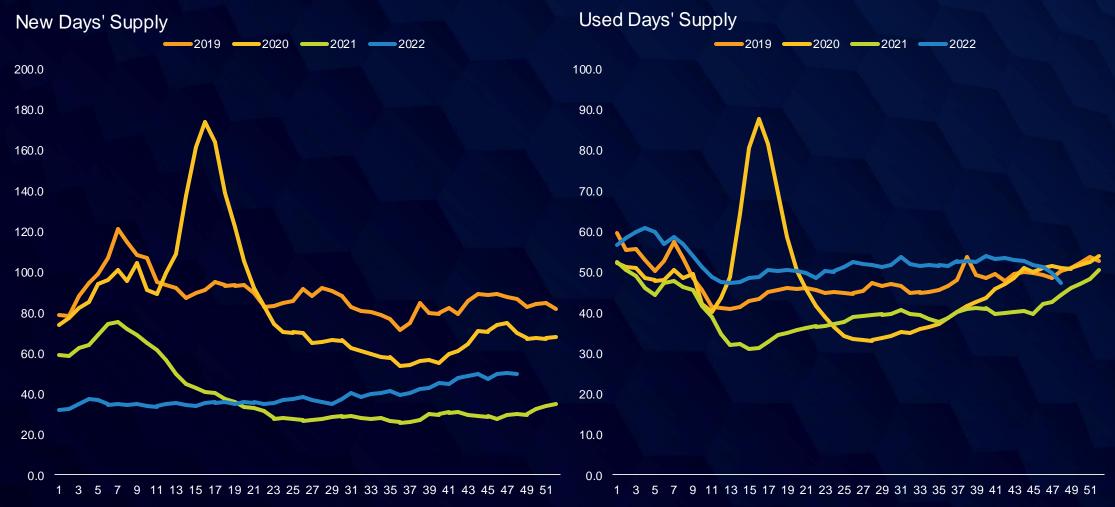

## Retail Supply Building in New; Normal in Used

New supply is 21 days higher y/y and unchanged from Oct; used supply is up 7 days y/y and down 2 days from Oct