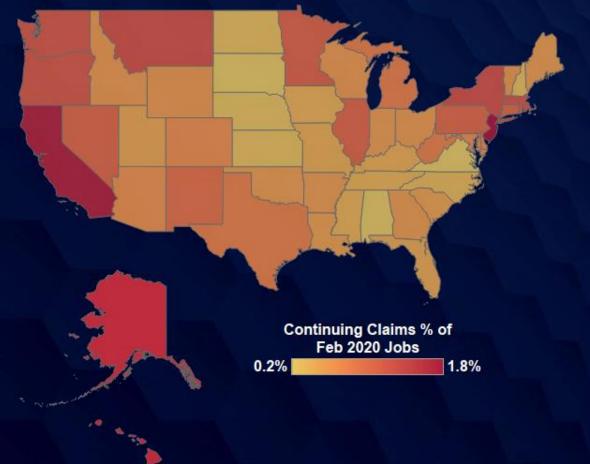

## Continuing Claims at 1.61 Million Nationally

NOTE: Latest Employment Numbers for October 2022; Continuing Claims Unemployment Data for Week Ending November 12