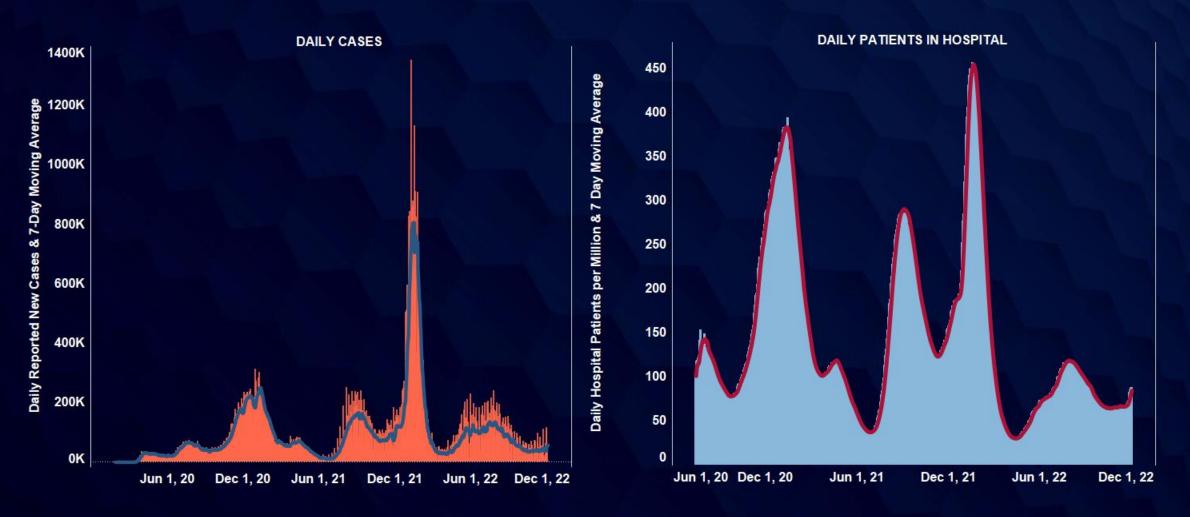

December 6, 2022

## COX AUTOMOTIVE AUTO MARKET REPORT

Translating Data and Trends into Actionable Insights

## Daily Case and Hospitalization Trends



## Continuing Claims at 1.61 Million Nationally





NOTE: Latest Employment Numbers for October 2022; Continuing Claims Unemployment Data for Week Ending November 12

## Consumer Spending Remains Strong

Total spending in 2022 is up 12% y/y in latest data and showing no signs of pullback



## Consumer Sentiment Improving Again

The Index of Consumer Sentiment increased 2.6% in November and is up 2.0% so far in December





COX AUTOMOTIVE

60

Source: Morning Consult

## **Sentiment Shifts Across Markets**







### Since November 28, 2022



## Retail Sales Estimates

New sales were down 2% w/w, and performance y/y declined; uses sales were down 2% w/w and improved y/y



**—**2019 **—**2021 **—**2022

#### Dealertrack Retail Used Sales

**—**2019 **—**2021 **—**2022



## Sales Impa