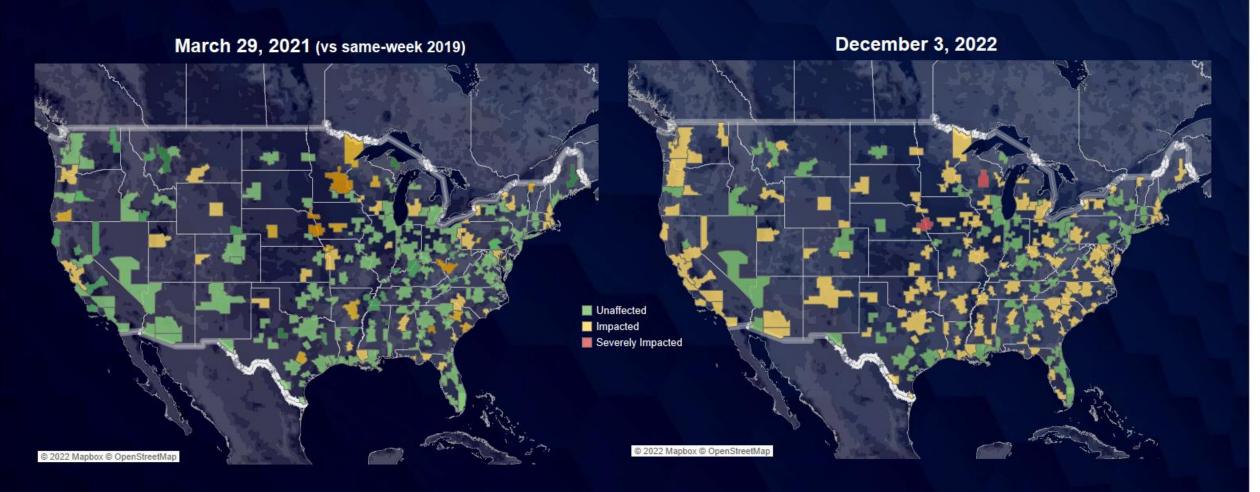

ms at 1.61 Million Nationally





NOTE: Latest Employment Numbers for October 2022; Continuing Claims Unemployment Data for Week Ending November 12

## Consumer Spending Remains Strong

Total spending in 2022 is up 12% y/y in latest data and showing no signs of pullback



## Consumer Sentiment Improving Again

The Index of Consumer Sentiment increased 2.6% in November and is up 2.0% so far in December





COX AUTOMOTIVE

60

Source: Morning Consult

## **Sentiment Shifts Across Markets**







### Since November 28, 2022



## Retail Sales Estimates

New sales were down 2% w/w, and performance y/y declined; uses sales were down 2% w/w and improved y/y



**—**2019 **—**2021 **—**2022

#### Dealertrack Retail Used Sales

**—**2019 **—**2021 **—**2022



## Sales Impact Varies by DMA









## Retail Supply Building in New; Normal in Used

New supply is 21 days higher y/y and unchanged from Oct; used supply is up 7 days y/y and down 2 days from Oct



## Used Prices Seeing Larger Declines at Year End



#### MY 2019 Retail and Wholesale Price Indices



## Cox Automotive Leading Indicators

- Leads are down y/y in December on both Autotrader and Kelley Blue Book, and
  - Leads are down for the month compared to November on both sites
- Credit applications on Dealertrack were stable in total w/w:
  - Unique applications on same-store basis last week were down 11% y/y with stable trend
- Service trends on Xtime relative to last year declined last week:
  - Completed appointments last week were down 3% y/y



# COX AUTOMOTIVE



DEALER.COM

Dealertrack dealer

COX AUTOMOTI