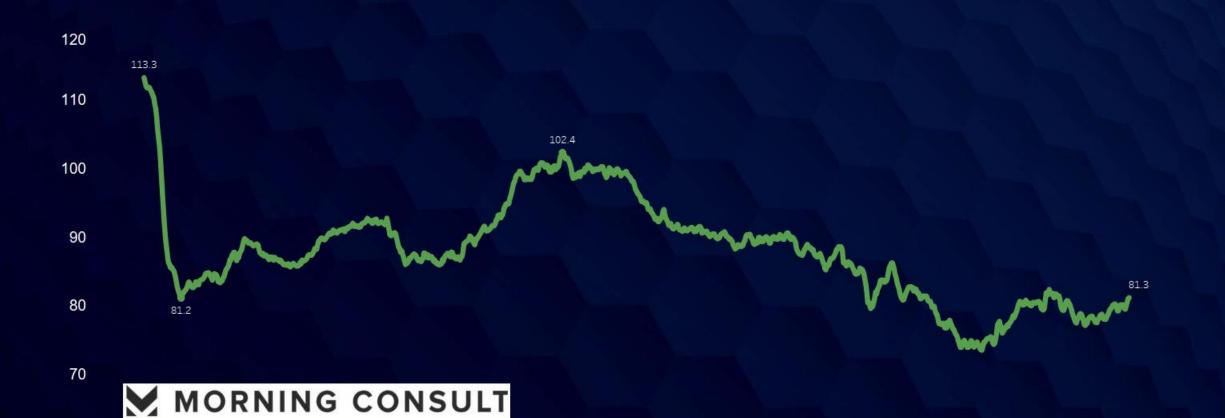

## Consumer Sentiment Improving Again

The Index of Consumer Sentiment increased 2.6% in November and is up 2.0% so far in December

COX AUTOMOTIVE

60

Source: Morning Consult