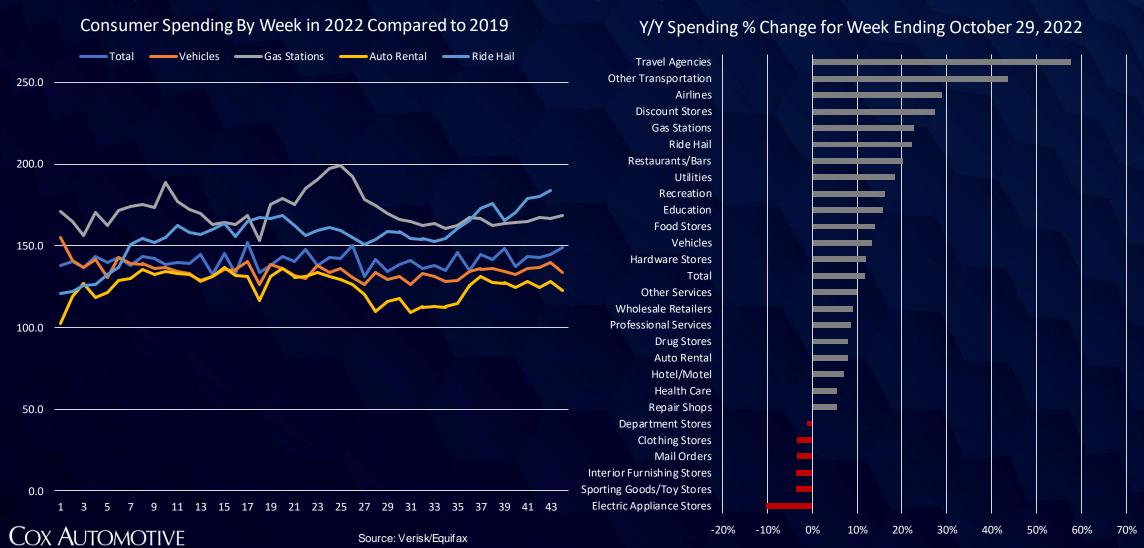

## Consumer Spending Remains Strong

Total spending in 2022 is up 12% y/y in latest data and showing no signs of pullback