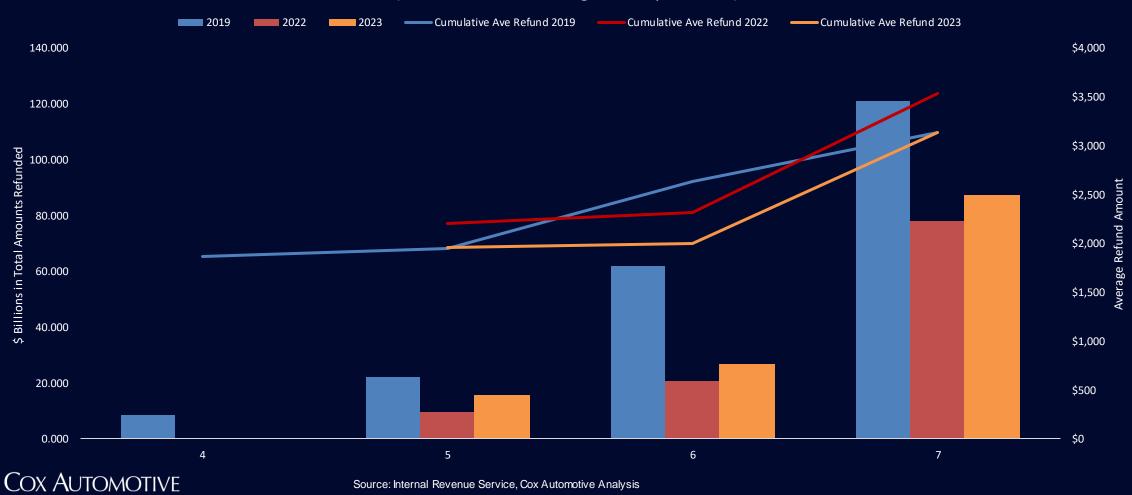

#### Tax Refunds Flowing Faster Than Last Year

Tax refunds are 12% ahead of last year, but the average refund is down 11%

Cumulative Refunds Issued and Ave Refund Amount by Week (week 7 was week ending February 17, 2023)