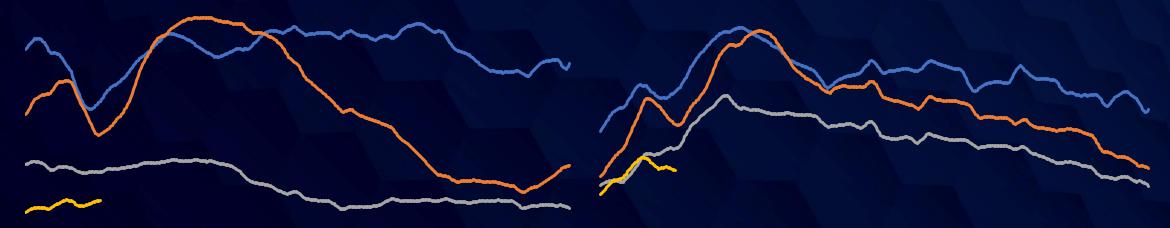

#### Auto Loan Rates Keep Moving Higher

Auto loan rates keep moving higher with average new up to 8.67% and average used up to 13.65% in February

Fed Funds Rate, 10 Year, and Average Auto Loan Rates