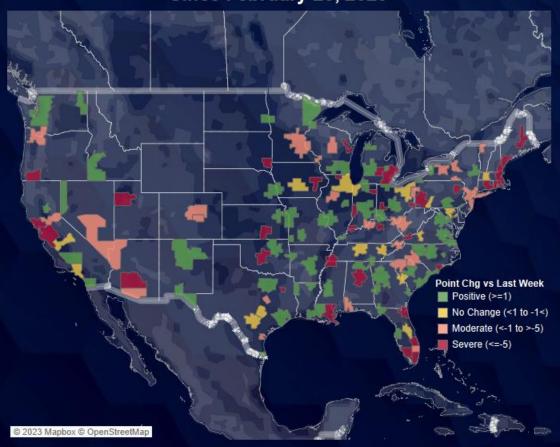

e: Our World in Data



#### Continuing Claims at 1.65 Million Nationally





NOTE: Latest Employment Numbers for December 2022; Continuing Claims
Unemployment Data for Week Ending February 4

#### Consumer Spending Remains Strong

Total spending in early February was up 21% y/y with strength in travel and services

Source: Verisk/Equifax





#### Consumer Sentiment Up in February

The Index of Consumer Sentiment declined 1.5% in January but is up 2.3% so far in February







Apr 3, 23
- Apr 3, 23
- Feb 3, 23
- Feb 3, 23
- Dec 3, 22
- Nov 3, 22
- Oct 3, 22
- Aug 3, 22
- Jun 3, 22
- Jun 3, 22
- May 3, 22
- Apr 3, 22
- Apr 3, 22
- Aug 3, 21
- Dec 3, 21
- Apr 3, 20
- Apr 3, 21
- Apr 3, 20
- Apr 3, 21
- Apr 3, 20

#### **Sentiment Shifts Across Markets**





#### Since February 20, 2023



#### Retail Sales Estimates

Compared to last year, new sales last week were down 14%, and used sales were down 9%









#### Auto Loan Rates Keep Moving Higher

Auto loan rates keep moving higher with average new up to 8.67% and average used up to 13.65% in February

Fed Funds Rate, 10 Year, and Average Auto Loan Rates



#### Supply Tighter in Used to Start 2023

New supply up 23 days y/y and up 1 day from Jan; used supply down 15 days y/y and down 4 days from Jan



### Used Prices Moving in Different Directions So Far in 2023

The average MY 2020 wholesale price increased 0.5% last week while the average retail price declined 0.1%



#### Tax Refunds Flowing Faster Than Last Year

Tax refunds are 12% ahead of last year, but the average refund is down 11%

Cumulative Refunds Issued