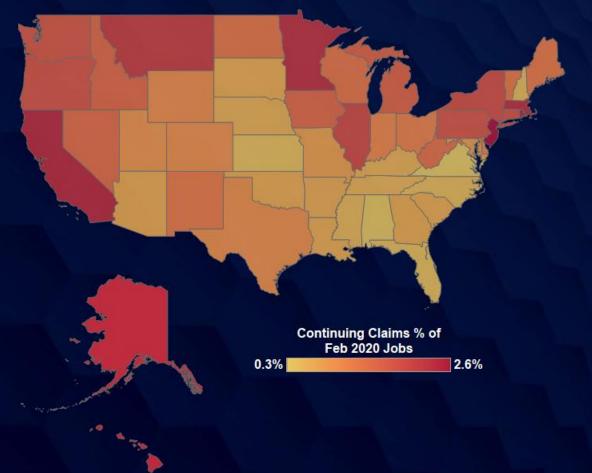

#### Continuing Claims at 1.65 Million Nationally

NOTE: Latest Employment Numbers for December 2022; Continuing Claims
Unemployment Data for Week Ending February 4