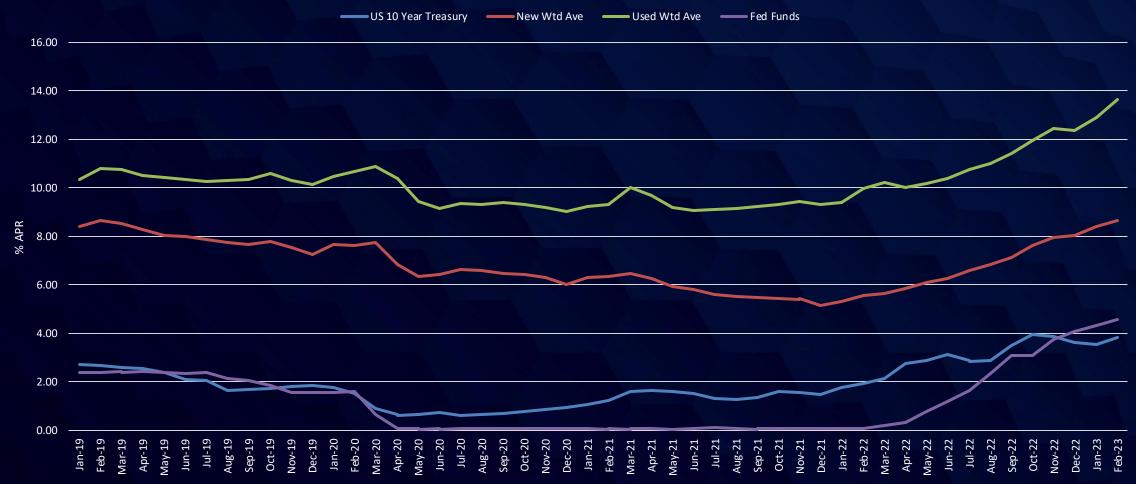

#### Auto Loan Rates Keep Moving Higher

Auto loan rates keep moving higher with average new up to 8.67% and average used up to 13.65% in February

Fed Funds Rate, 10 Year, and Average Auto Loan Rates