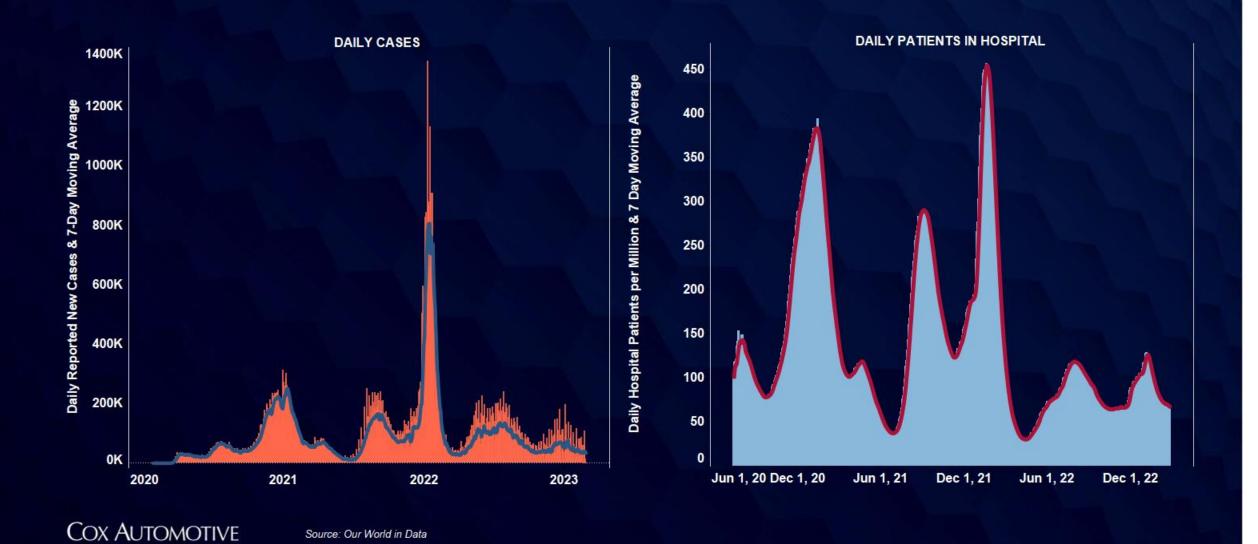

February 28, 2023

## COX AUTOMOTIVE AUTO MARKET REPORT

Translating Data and Trends into Actionable Insights

#### Daily Case and Hospitalization Trends

Source: Our World in Data



#### Continuing Claims at 1.65 Million Nationally





NOTE: Latest Employment Numbers for December 2022; Continuing Claims
Unemployment Data for Week Ending February 4

#### Consumer Spending Remains Strong

Total spending in early February was up 21% y/y with strength in travel and services

Source: Verisk/Equifax





#### Consumer Sentiment Up in February

The Index of Consumer Sentiment declined 1.5% in January but is up 2.3% so far in February







Apr 3, 23
- Apr 3, 23
- Feb 3, 23
- Feb 3, 23
- Dec 3, 22
- Nov 3, 22
- Oct 3, 22
- Aug 3, 22
- Jun 3, 22
- Jun 3, 22
- May 3, 22
- Apr 3, 22
- Apr 3, 22
- Aug 3, 21
- Dec 3, 21
- Apr 3, 20
- Apr 3, 21
- Apr 3, 20
- Apr 3, 21
- Apr 3, 20

#### **Sentiment Shifts Across Markets**





#### Since February 20, 2023



#### Retail Sales Es