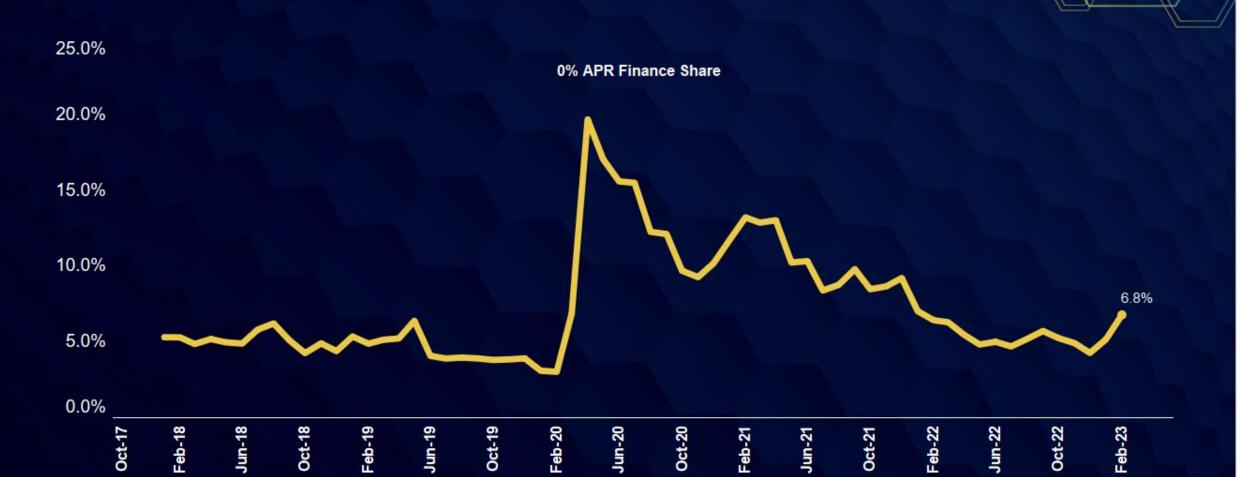

#### Auto Loan Rates Keep Moving Higher

Auto loan rates keep moving higher with average new up to 8.67% and average used up to 13.65% in February

Fed Funds Rate, 10 Year, and Average Auto Loan Rates