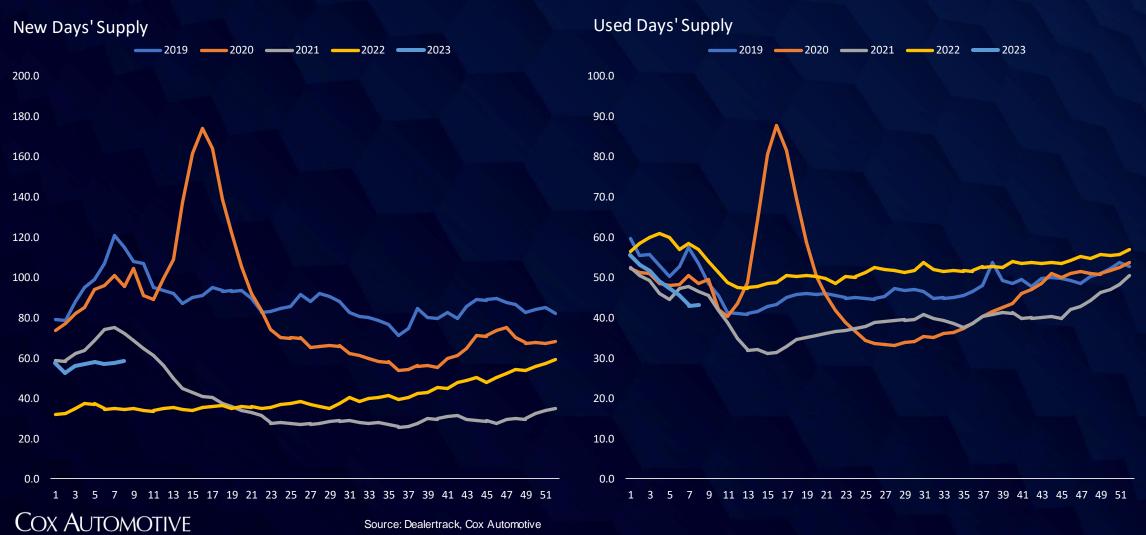

#### Supply Tighter in Used to Start 2023

New supply up 23 days y/y and up 1 day from Jan; used supply down 15 days y/y and down 4 days from Jan