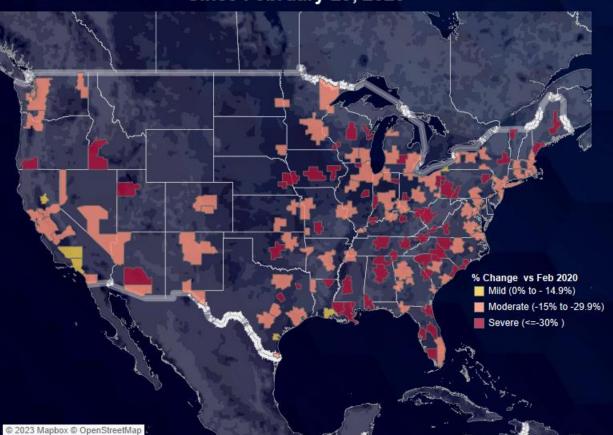

#### Since February 20, 2023

#### Supply Tighter in Used to Start 2023

New supply up 23 days y/y and up 1 day from Jan; used supply down 15 days y/y and down 4 days from Jan