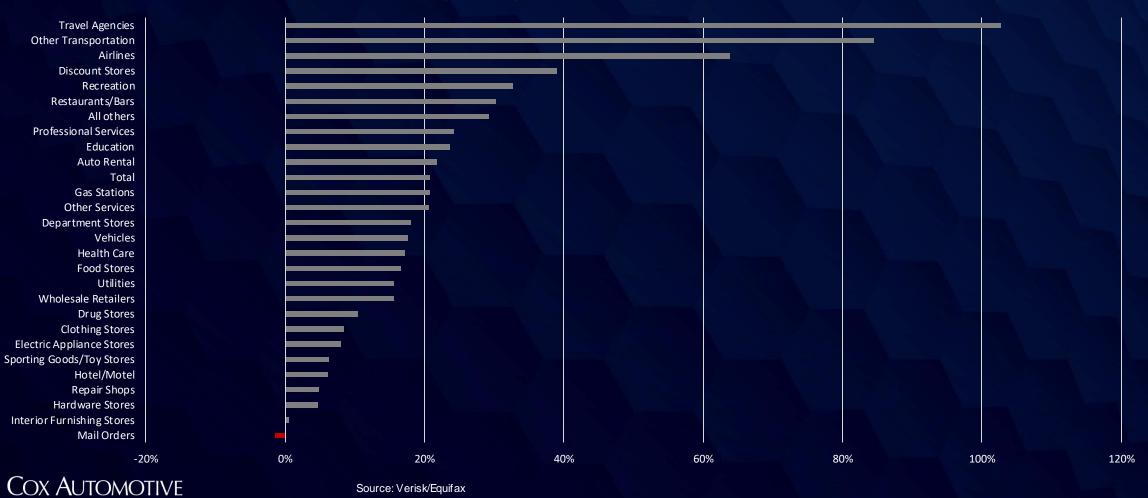

#### Consumer Spending Remains Strong

Total spending in early February was up 21% y/y with strength in travel and services

Source: Verisk/Equifax