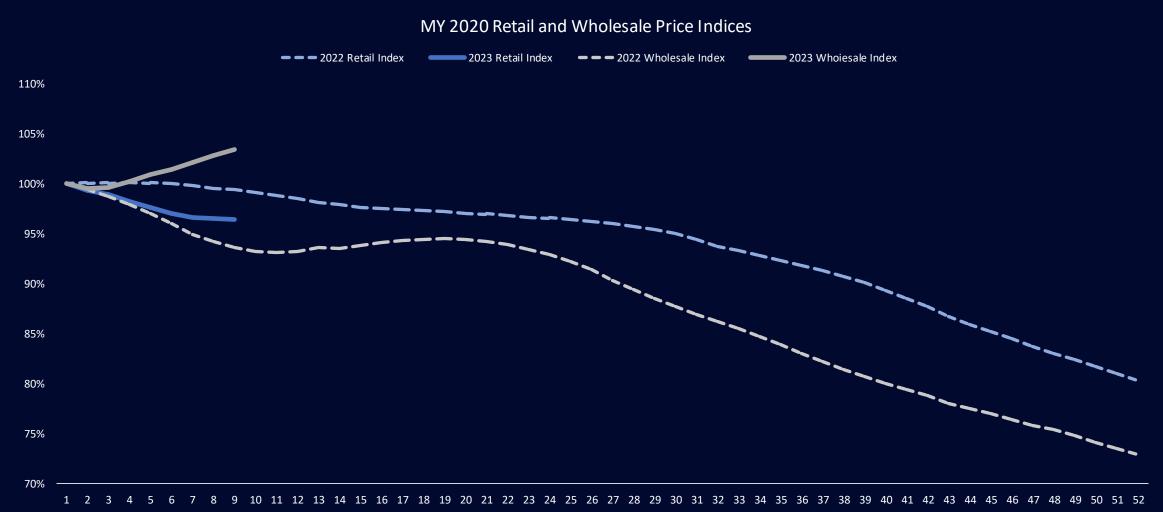

### Used Prices Moving in Different Directions So Far in 2023

The average MY 2020 wholesale price increased 0.5% last week while the average retail price declined 0.1%