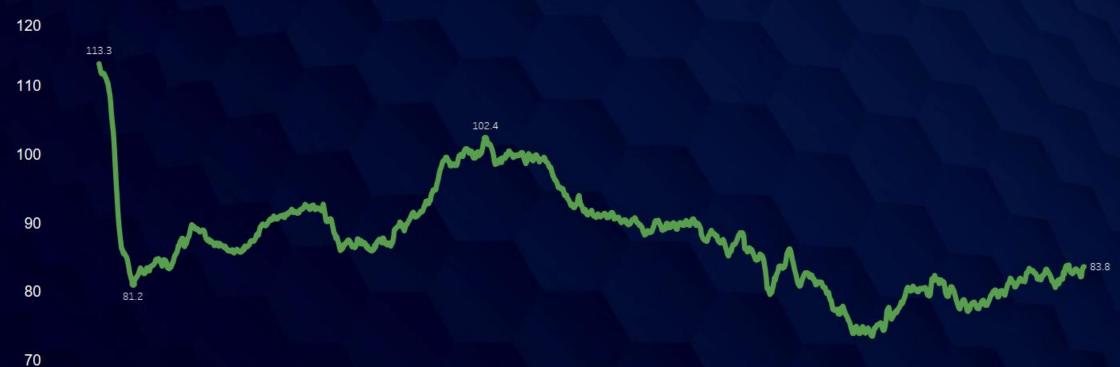

### Used Prices Moving in Different Directions So Far in 2023

The average MY 2020 wholesale price increased 0.5% last week while the average retail price declined 0.1%