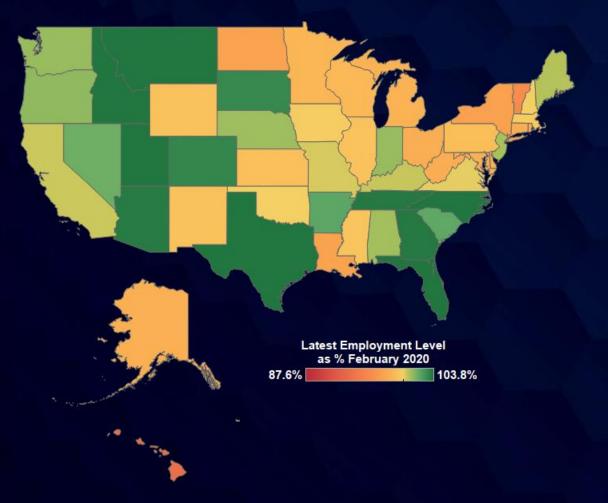

#### Continuing Claims at 1.65 Million Nationally

NOTE: Latest Employment Numbers for December 2022; Continuing Claims
Unemployment Data for Week Ending February 4