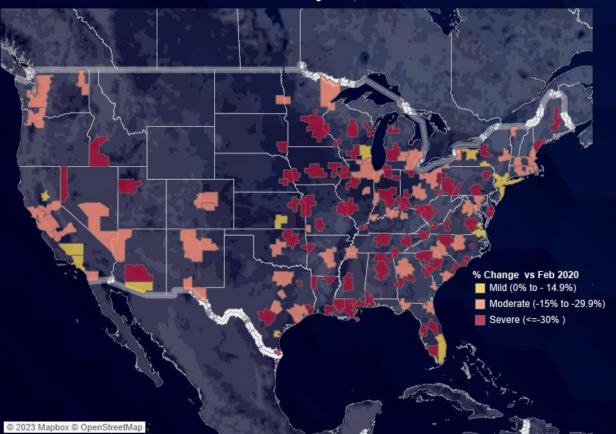

June 6, 2023

# COX AUTOMOTIVE AUTO MARKET REPORT

Translating Data and Trends into Actionable Insights

# Consumer Spending Growth Slowing But Still Strong in Travel

Total spending in mid-May was up 12% y/y with strength in travel, health care, and services





#### Continuing Claims at 1.80 Million Nationally





NOTE: Latest Employment Numbers for April 2023; Continuing Claims Unemployment Data for Week Ending May 13

#### Consumer Sentiment Declined in May

The Index of Consumer Sentiment increased 4.8% in April but declined 1.8% in May





60

#### **Sentiment Shifts Across Markets**







#### Since May 29, 2023



#### Retail Sales Estimates

Compared to 2022, new sales last week were up 17% and unchanged w/w, and used sales were down 11% and down 1% w/w



# Low APR Financing



COX AUTOMOTIVE

Source: Cox Automotive

#### Auto Loan Rates Little Changed So Far in June

Auto loan rates are little changed so far in June with average new down to 8.72% and used unchanged at 13.49%

Fed Funds Rate, 10 Year, and Average Auto Loan Rates



### Supply Tight But Better Than Last Year for New

New supply up 19 days y/y and unchanged from April; used supply down 4 days y/y and unchanged from April



### **Used Prices Declining Again**

The average MY 2020 wholesale price declined 0.9% last week while the average retail price declined 0.1%





## Cox Automotive Leading Indicators