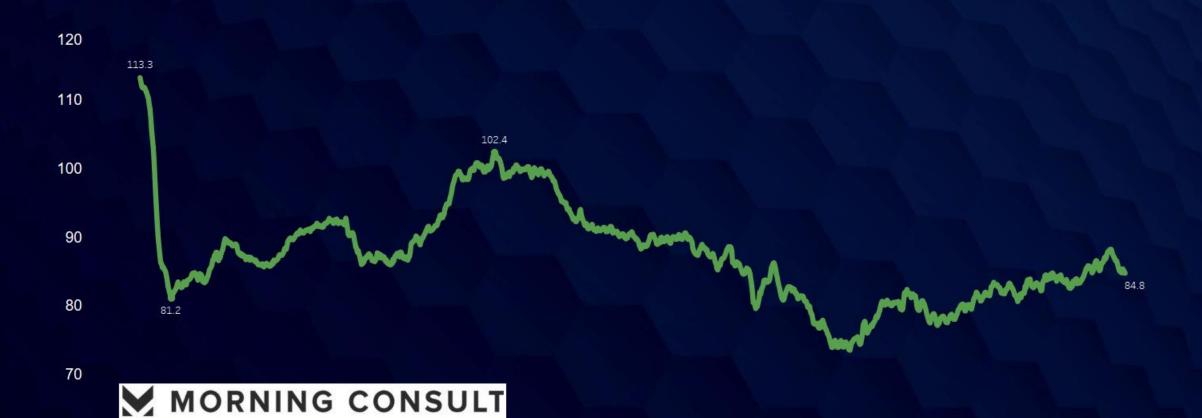

#### Consumer Sentiment Declined in May

The Index of Consumer Sentiment increased 4.8% in April but declined 1.8% in May

60