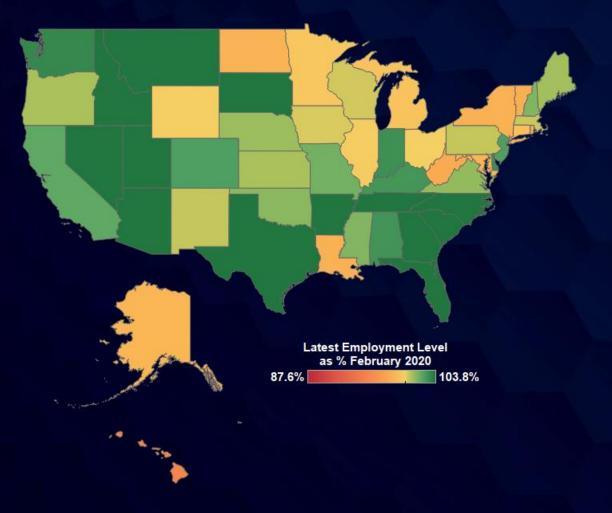

#### Continuing Claims at 1.80 Million Nationally

NOTE: Latest Employment Numbers for April 2023; Continuing Claims Unemployment Data for Week Ending May 13