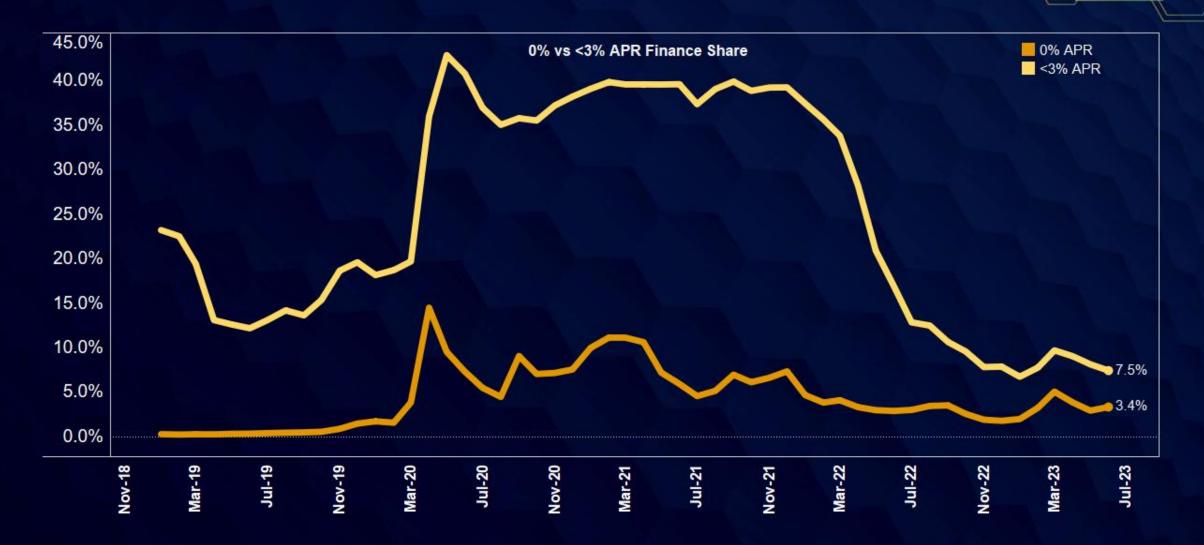

une 6, 2023

# COX AUTOMOTIVE AUTO MARKET REPORT

Translating Data and Trends into Actionable Insights

# Consumer Spending Growth Slowing But Still Strong in Travel

Total spending in mid-May was up 12% y/y with strength in travel, health care, and services





#### Continuing Claims at 1.80 Million Nationally





NOTE: Latest Employment Numbers for April 2023; Continuing Claims Unemployment Data for Week Ending May 13

#### Consumer Sentiment Declined in May

The Index of Consumer Sentiment increased 4.8% in April but declined 1.8% in May





60

#### **Sentiment Shifts Across Markets**







#### Since May 29, 2023



#### Retail Sales Estimates

Compared to 2022, new sales last week were up 17% and unchanged w/w, and used sales were down 11% and down 1% w/w



# Low APR Financing



COX AUTOMOTIVE

Source: Cox Automotive

#### Auto Loan Rates Little Changed So Far in June

Auto loan rates are little changed so far in June with average new down to 8.72% and used unchanged at 13.49%

Fed Funds Rate, 10 Year, and Average Auto Loan Rates



### Supply Tight But Better Than Last Year for New

New supply up 19 days y/y and unchanged from April; used supply down 4 days y/y and unchanged from April



### **Used Prices Declining Again**

The average MY 2020 wholesale price declined 0.9% last week while the average retail price declined 0.1%





## Cox Automotive Leading Indicators

Leads are down y/y so far in June on both Autotrader and Kelley Blue Book, and

Leads are down for the month on both sites

Service trends on Xtime relative to last year were stable last week: