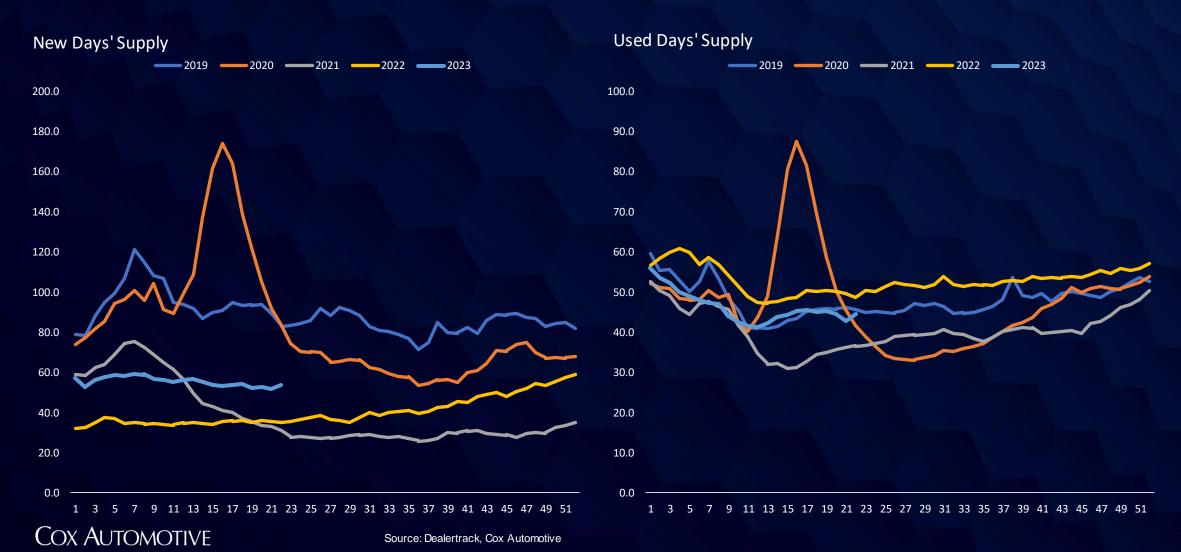

### Supply Tight But Better Than Last Year for New

New supply up 19 days y/y and unchanged from April; used supply down 4 days y/y and unchanged from April