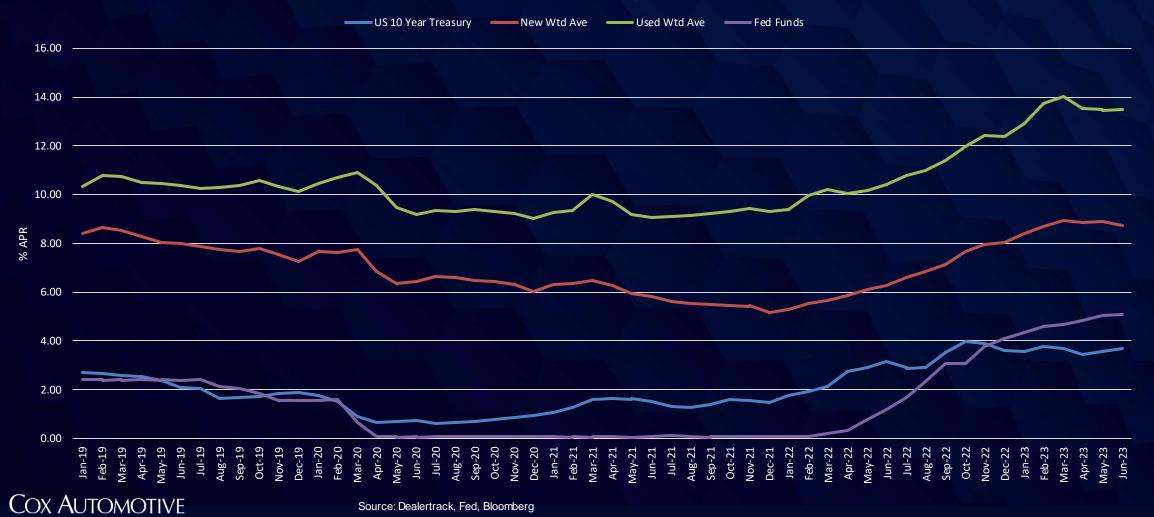

#### Auto Loan Rates Little Changed So Far in June

Auto loan rates are little changed so far in June with average new down to 8.72% and used unchanged at 13.49%

Fed Funds Rate, 10 Year, and Average Auto Loan Rates