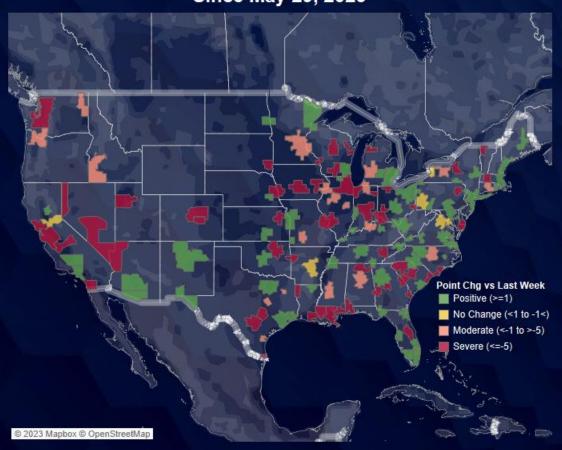

#### Since May 29, 2023

#### Retail Sales Estimates

Compared to 2022, new sales last week were up 17% and unchanged w/w, and used sales were down 11% and down 1% w/w