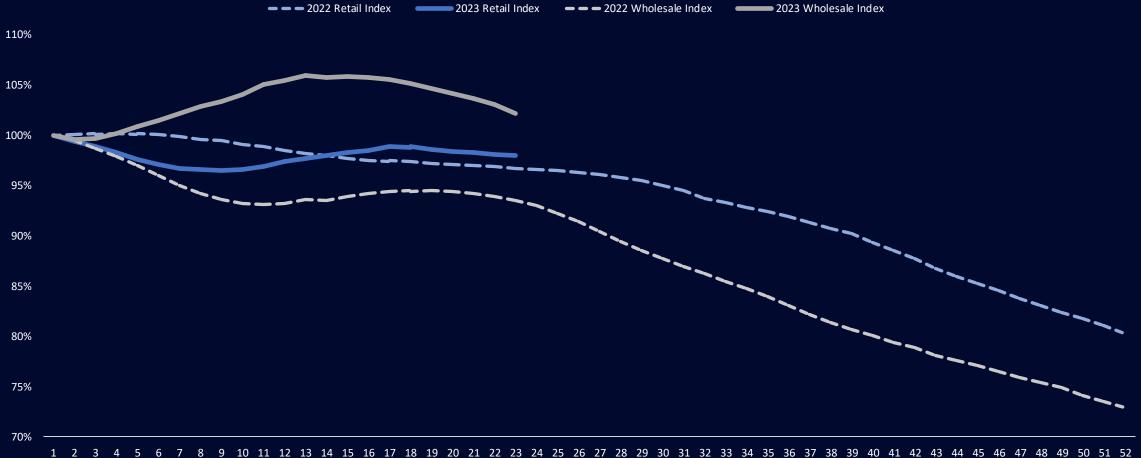

### **Used Prices Declining Again**

The average MY 2020 wholesale price declined 0.9% last week while the average retail price declined 0.1%