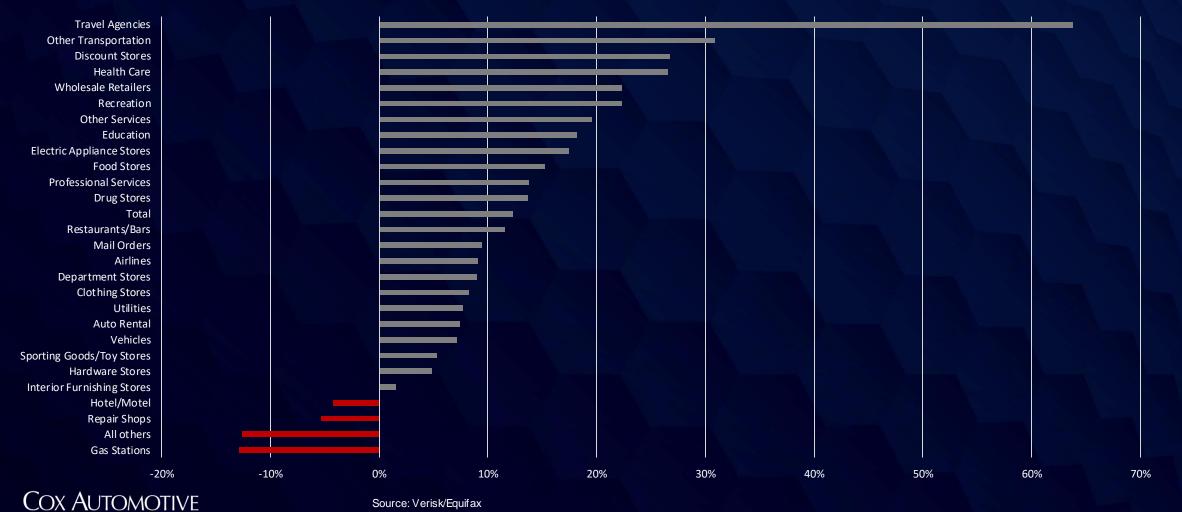

# Consumer Spending Growth Slowing But Still Strong in Travel

Total spending in mid-May was up 12% y/y with strength in travel, health care, and services