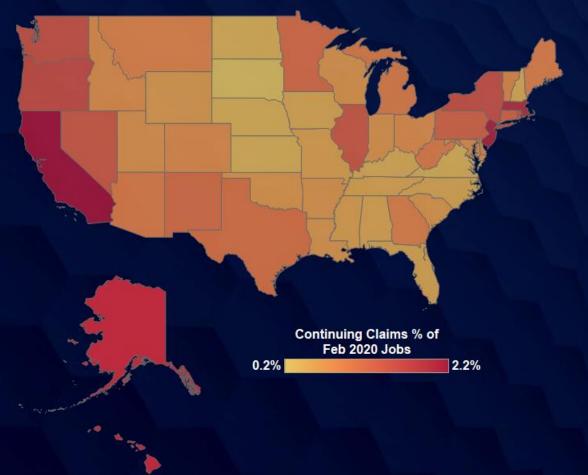

#### Continuing Claims at 1.80 Million Nationally

NOTE: Latest Employment Numbers for April 2023; Continuing Claims Unemployment Data for Week Ending May 13