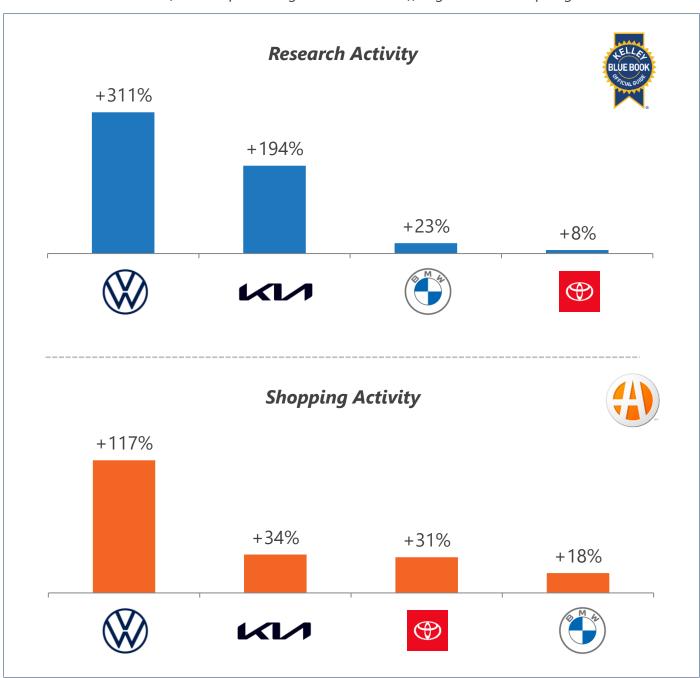

# Immediate Impact: Brand Research & Shopping Activity

These charts reflect the percentage increase in traffic: game time vs. pre-game time

• KBB New Car Shoppers; Autotrader New/All Search Sessions; Game Time vs. Pre-Game Time