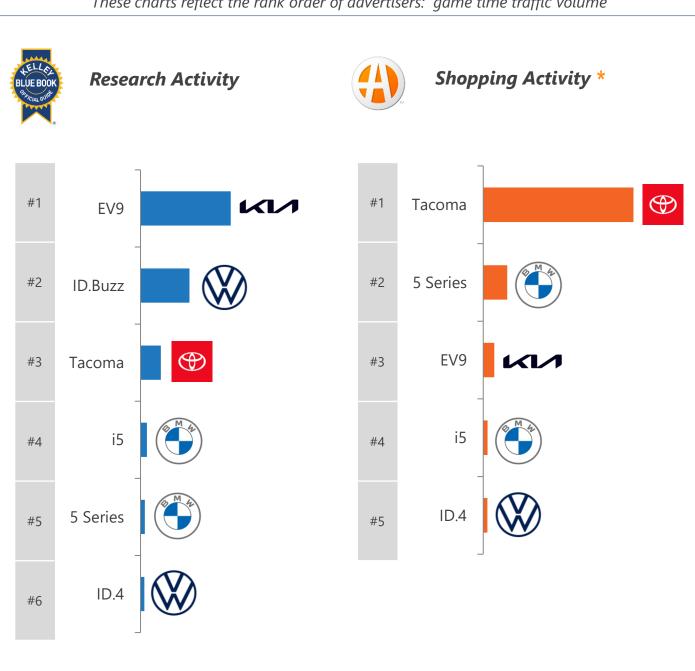

## Post-Airtime Traffic Volume: Model Level

These charts reflect the rank order of advertisers: game time traffic volume

- KBB New Car Shoppers; Autotrader New/All Search Sessions; Game Time Traffic Volume
- \* Model not yet available on Autotrader: ID. Buzz