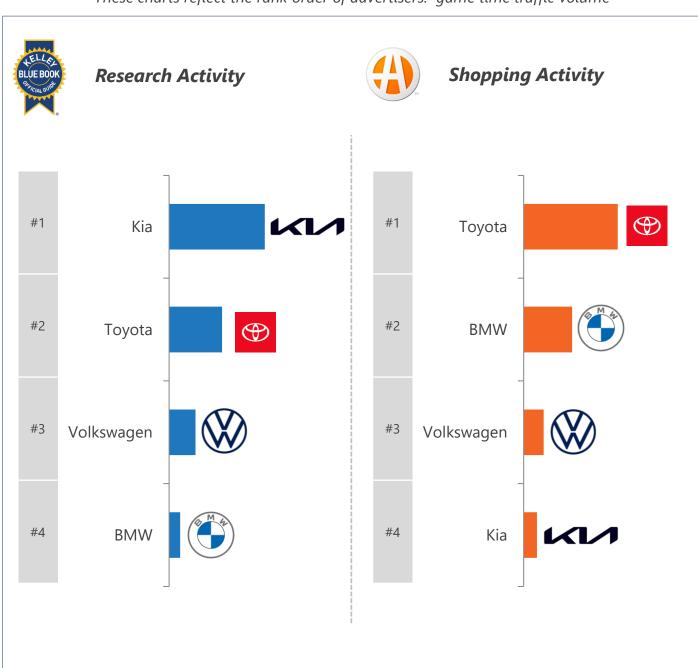

## Post-Airtime Traffic Volume: Overall Brand Level

These charts reflect the rank order of advertisers: game time traffic volume

• KBB New Car Shoppers; Autotrader New/All Search Sessions; Game Time Traffic Volume