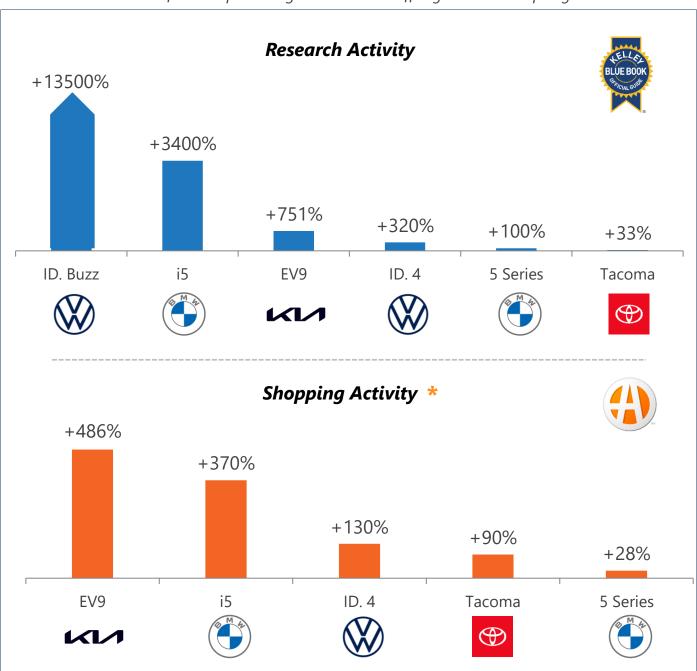

# Immediate Impact: Model Research & Shopping Activity

These charts reflect the percentage increase in traffic: game time vs. pre-game time

- KBB New Car Shoppers; Autotrader New/All Search Sessions; Game Time vs. Pre-Game Time
- \* Models not yet available on Autotrader: ID. Buzz