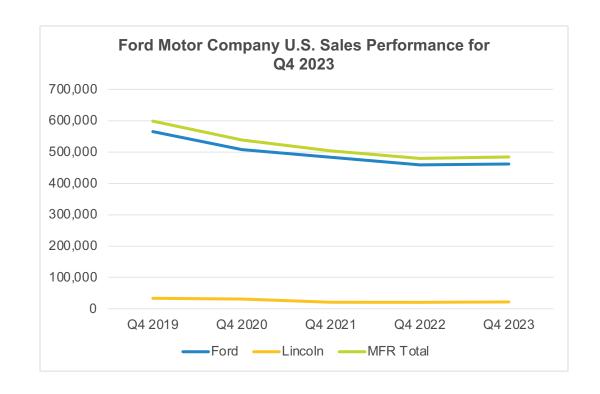

#### Ford Motor Company U.S. Sales Performance Report for Fourth Quarter 2023

|            | Ford    | Lincoln | MFR Total |
|------------|---------|---------|-----------|
| Q4 2019    | 565,373 | 33,355  | 598,728   |
| Q4 2020    | 507,629 | 31,014  | 538,643   |
| Q4 2021    | 483,171 | 20,967  | 504,138   |
| Q4 2022    | 459,203 | 20,566  | 479,769   |
| Q4 2023    | 462,081 | 22,377  | 484,458   |
| YOY Change | 0.6%    | 8.8%    | 1.0%      |