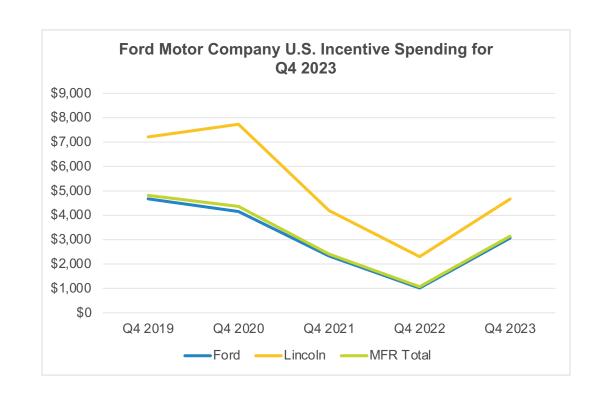

## Ford Motor Company U.S. Incentive Spending for Fourth Quarter 2023

|            | Ford    | Lincoln | MFR Total |
|------------|---------|---------|-----------|
| Q4 2019    | \$4,674 | \$7,214 | \$4,815   |
| Q4 2020    | \$4,152 | \$7,734 | \$4,359   |
| Q4 2021    | \$2,326 | \$4,188 | \$2,403   |
| Q4 2022    | \$1,014 | \$2,301 | \$1,069   |
| Q4 2023    | \$3,071 | \$4,670 | \$3,145   |
| YOY Change | 202.8%  | 102.9%  | 194.1%    |