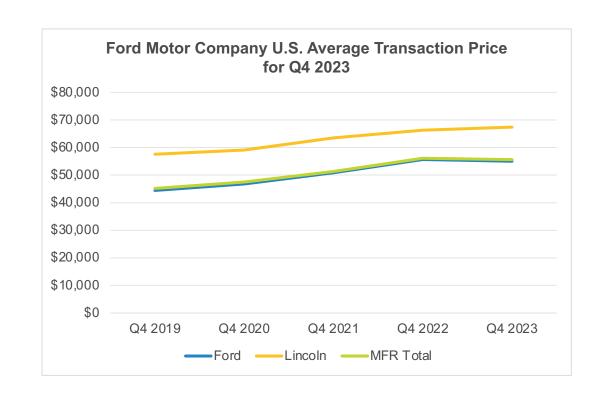

## Ford Motor Company U.S. Average Transaction Price for Fourth Quarter 2023

|            | Ford     | Lincoln  | MFR Total |
|------------|----------|----------|-----------|
| Q4 2019    | \$44,453 | \$57,582 | \$45,185  |
| Q4 2020    | \$46,843 | \$59,100 | \$47,548  |
| Q4 2021    | \$50,841 | \$63,468 | \$51,366  |
| Q4 2022    | \$55,671 | \$66,271 | \$56,125  |
| Q4 2023    | \$55,043 | \$67,412 | \$55,614  |
| YOY Change | -1.1%    | 1.7%     | -0.9%     |