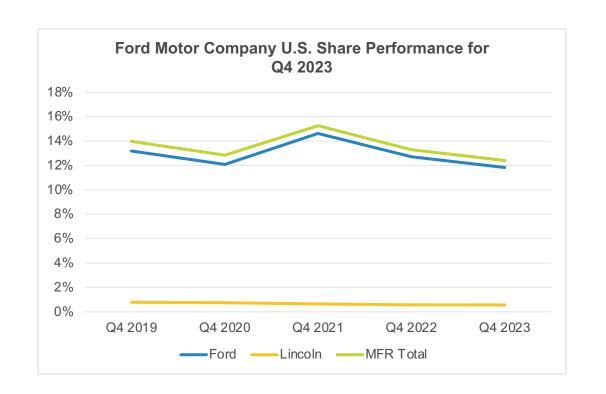

#### Ford Motor Company U.S. Share Performance Report for Fourth Quarter 2023

|              | Ford   | Lincoln | MFR Total |
|--------------|--------|---------|-----------|
| Q4 2019      | 13.19% | 0.78%   | 13.97%    |
| Q4 2020      | 12.10% | 0.74%   | 12.84%    |
| Q4 2021      | 14.63% | 0.63%   | 15.27%    |
| Q4 2022      | 12.72% | 0.57%   | 13.28%    |
| Q4 2023      | 11.84% | 0.57%   | 12.41%    |
| Point Change | -0.88  | 0.00    | -0.87     |