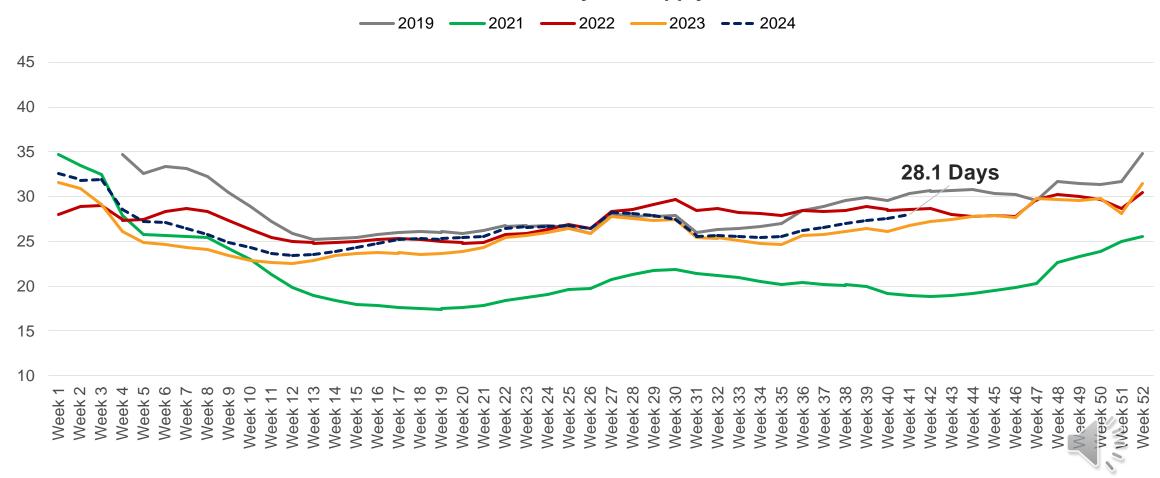

## Wholesale Supply Has Slowly Risen Over The Last Month

Inventory is +16% year over year; sales are up 11%, with days' supply increasing to 28.1 days, up 5% against 2023

#### **Wholesale Days of Supply**