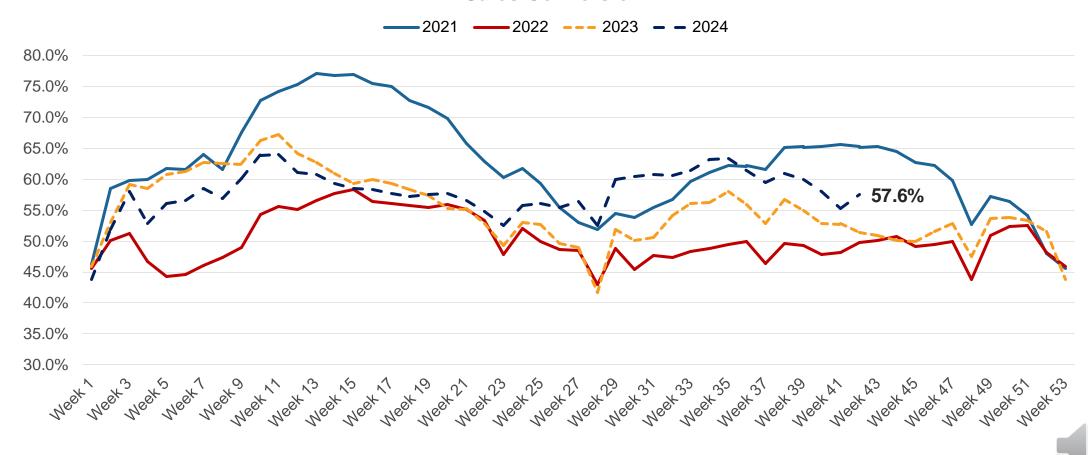

## **Sales Conversion**

Sales Conversion increased over two points last week and remains ahead of the last few years

#### **Sales Conversion**

Source: Cox Automotive

5