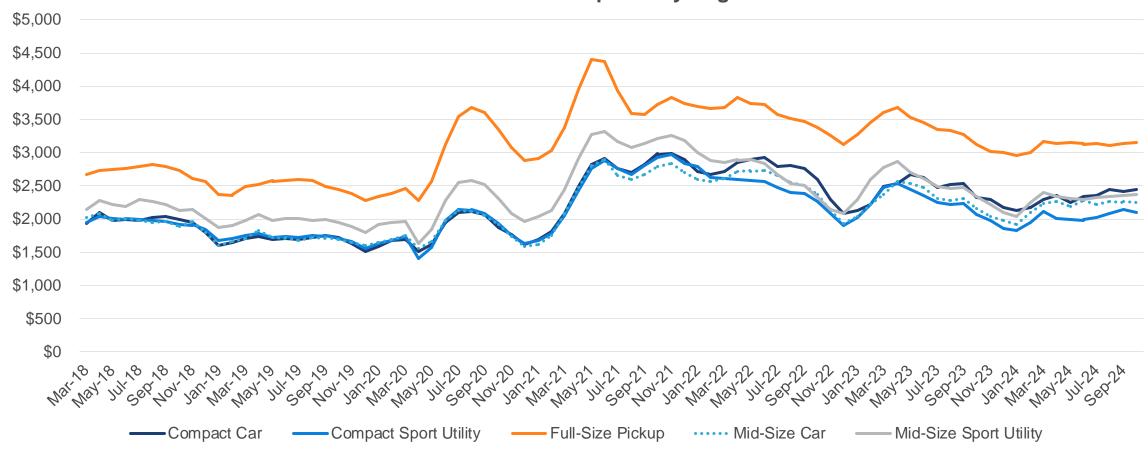

# **Used-Vehicle Listing Price Spread | Maybe Seeing A Bottom**

Listing cost-to-price spread for used remains down year over year but is up over the last quarter

#### **Used Cost to Price Spread by Segment**

Source: Cox Automotive