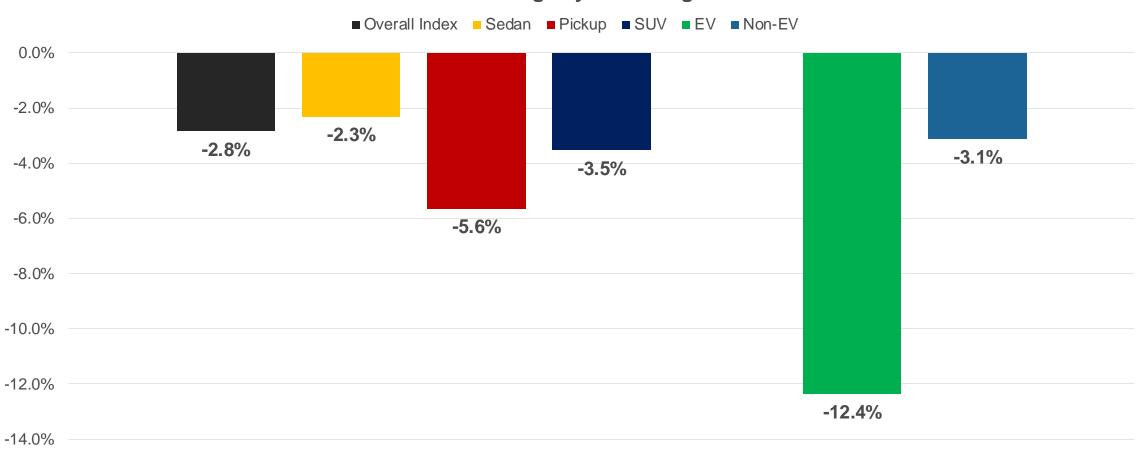

# October Mid-Month MUVVI Changes by Segment

Sedans were the best performing segment, while EV depreciation increased in the month

#### **Annual Change by Index Segment**