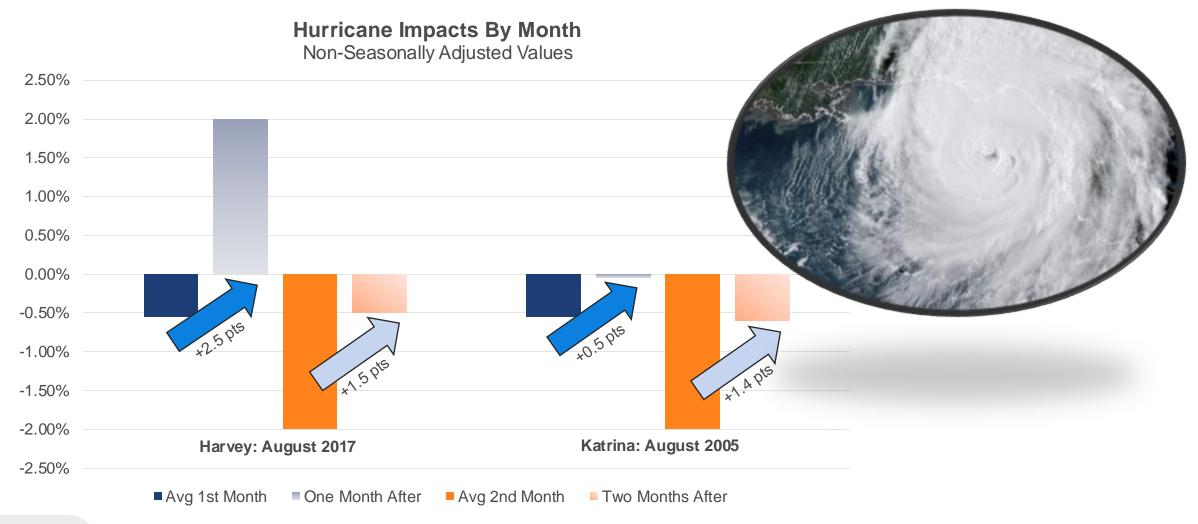

## **Weather Impact On Wholesale Values**

Some of the most damaging hurricanes moved the needle on values – but most don't have the same large impact

Source: Cox Automotive

The Wicked Witch of the West said, "My little party's just beginning," and the wholesale market may be in that phase too.