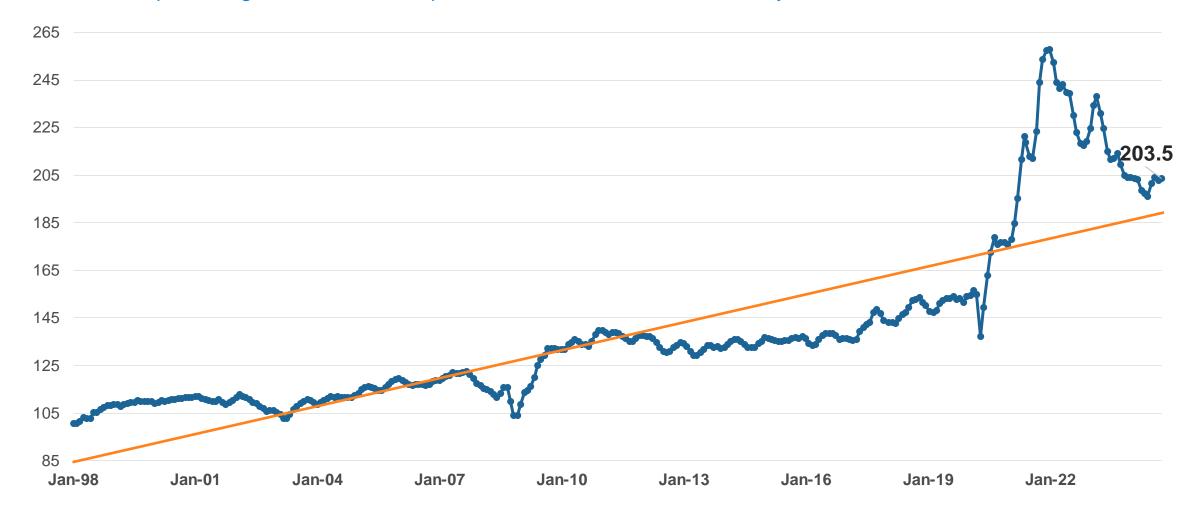

## **October Mid-Month MUVVI**

The index is up 0.3% against the end of September and down 2.8% versus last year

# October Mid-Month MUVVI Changes by Segment

Sedans were the best performing segment, while EV depreciation increased in the month